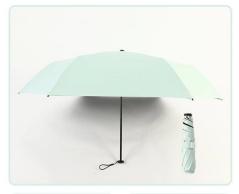

# 3D light style

| item             | value                                       |
|------------------|---------------------------------------------|
| Function         | All in 1                                    |
| Pattern          | Three-folding Umbrella                      |
| Control          | Manual                                      |
| Open Diameter    | 90cm                                        |
| Commercial Buyer | TV Shopping, Super Markets, Discount Stores |
| Season           | All-Season                                  |
| Design Style     | Modern                                      |
| Panel Material   | Pongee                                      |
| Material         | Metal Tube                                  |
| Brand Name       | Lotus-umbrella                              |
| Function         | Rain and Sun Proof                          |
| Open             | Manul                                       |
| Ribs             | Fiberlass Ribs                              |

| Shaft | Mental Shaft |
|-------|--------------|
| MOQ   | 20 Pcs       |

ap

6K

a sa alt

190T pongee fabric

As light as a feather, slender along

Water drops do not stay; they dry when shaken

# Small and convenient, it

# can be put anywhere

# Slim design, easy to hold