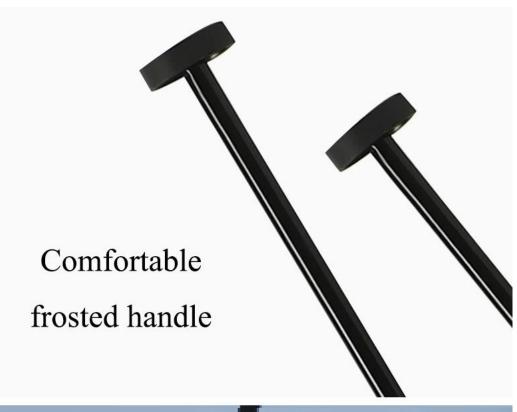

|
| Commercial Buyer | TV Shopping, Super Markets, Discount Stores |
| Season           | All-Season                                  |
| Design Style     | Modern                                      |
| Panel Material   | Pongee                                      |
| Material         | Metal Tube                                  |
| Brand Name       | Lotus-umbrella                              |
| Function         | Rain and Sun Proof                          |
| Open             | Manul                                       |
| Ribs             | Fiberlass Ribs                              |

| Shaft | Mental Shaft |
|-------|--------------|
| MOQ   | 20 Pcs       |



ap

6K

a sa alt



190T pongee fabric

As light as a feather, slender along









Water drops do not stay; they dry when shaken





# Small and convenient, it

# can be put anywhere



# Slim design, easy to hold





















# **Company Information**

Shaoxing Lotus Umbrella Co., Ltd., a professional manufacturer and trading combo, produce and export all kinds of umbrellas for more than 15 years. We support OEM order, including folding umbrella, straight umbrella, Kids umbrella, golf umbrella, promotional umbrella, outdoor umbrellas and so on. All of our umbrellas are finished according to REACH and other international certificates. Lotus umbrellas have sold to all around the world, including German, US, Canada, Japan, Spain, UK, India, Dubai, Brazil, South African, Thailand and other countires.

### × OEM Process × Quality

We have modern production facil