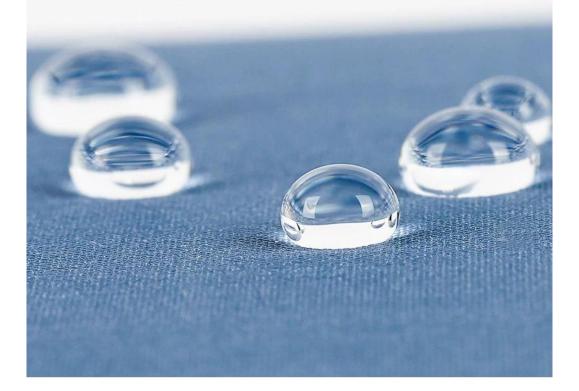

| Shaft | Mental Shaft |
|-------|--------------|
| MOQ   | 20 Pcs       |

ap

6K

a sa alt

190T pongee fabric

As light as a feather, slender along

Water drops do not stay; they dry when shaken