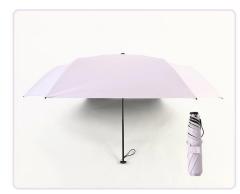

# 3D light style

| item             | value                                       |
|------------------|---------------------------------------------|
| Function         | All in 1                                    |
| Pattern          | Three-folding Umbrella                      |
| Control          | Manual                                      |
| Open Diameter    | 90cm                                        |
| Commercial Buyer | TV Shopping, Super Markets, Discount Stores |
| Season           | All-Season                                  |
| Design Style     | Modern                                      |
| Panel Material   | Pongee                                      |
| Material         | Metal Tube                                  |
| Brand Name       | Lotus-umbrella                              |
| Function         | Rain and Sun Proof                          |
| Open             | Manul                                       |
| Ribs             | Fiberlass Ribs                              |

| Shaft | Mental Shaft |
|-------|--------------|
| MOQ   | 20 Pcs       |

ap

6K

a sa alt

190T pongee fabric

As light as a feather, slender along

Water drops do not stay; they dry when shaken

# Small and convenient, it

# can be put anywhere

# Slim design, easy to hold