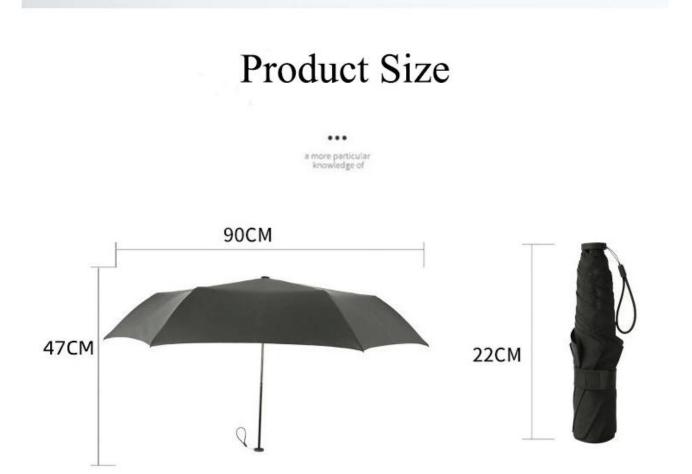

# 3D light style

| item             | value                                       |
|------------------|---------------------------------------------|
| Function         | All in 1                                    |
| Pattern          | Three-folding Umbrella                      |
| Control          | Manual                                      |
| Open Diameter    | 90cm                                        |
| Commercial Buyer | TV Shopping, Super Markets, Discount Stores |
| Season           | All-Season                                  |
| Design Style     | Modern                                      |
| Panel Material   | Pongee                                      |
| Material         | Metal Tube                                  |
| Brand Name       | Lotus-umbrella                              |
| Function         | Rain and Sun Proof                          |
| Open             | Manul                                       |
| Ribs             | Fiberlass Ribs                              |