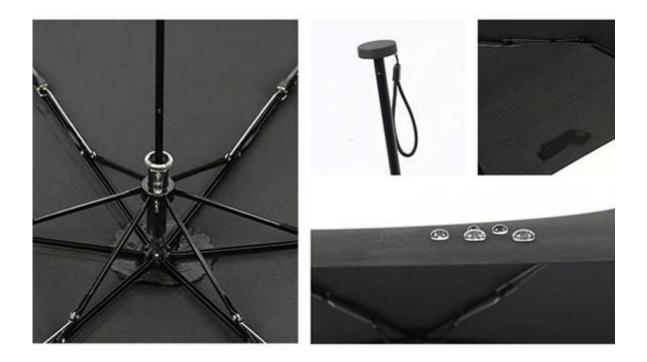

# 3D light style

| item             | value                                       |
|------------------|---------------------------------------------|
| Function         | All in 1                                    |
| Pattern          | Three-folding Umbrella                      |
| Control          | Manual                                      |
| Open Diameter    | 90cm                                        |
| Commercial Buyer | TV Shopping, Super Markets, Discount Stores |
| Season           | All-Season                                  |
| Design Style     | Modern                                      |
| Panel Material   | Pongee                                      |
| Material         | Metal Tube                                  |
| Brand Name       | Lotus-umbrella                              |
| Function         | Rain and Sun Proof                          |
| Open             | Manul                                       |
| Ribs             | Fiberlass Ribs                              |

| Shaft | Mental Shaft |
|-------|--------------|
| MOQ   | 20 Pcs       |

ap

6K

a sa alt

190T pongee fabric

As light as a feather, slender along

Water drops do not stay; they dry when shaken

# Slim design, easy to hold