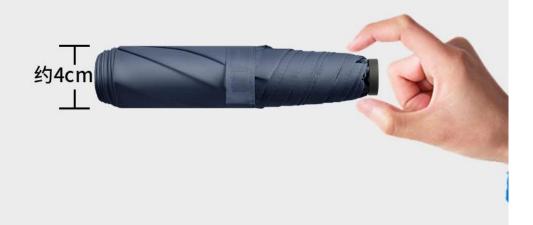

|
| Design Style     | Modern                                      |
| Panel Material   | Pongee                                      |
| Material         | Metal Tube                                  |
| Brand Name       | Lotus-umbrella                              |
| Function         | Rain and Sun Proof                          |
| Open             | Manul                                       |
| Ribs             | Fiberlass Ribs                              |

| Shaft | Mental Shaft |
|-------|--------------|
| MOQ   | 20 Pcs       |



ap

6K

a sa alt



190T pongee fabric

As light as a feather, slender along









Water drops do not stay; they dry when shaken





# Small and convenient, it

# can be put anywhere



# Slim design, easy to hold





















# **Company Information**

Shaoxing Lotus Umbrella Co., Ltd., a professional manufacturer and trading combo, produce and export all kinds of umbrellas for more than 15 years. We support OEM order, including folding umbrella, straight umbrella, Kids umbrella, golf umbrella, promotional umbrella, outdoor umbrellas and so on. All of our umbrellas are finished according to REACH and other international certificates. Lotus umbrellas have sold to all around the world, including German, US, Canada, Japan, Spain, UK, India, Dubai, Brazil, South African, Thailand and other countires.

### × OEM Process × Quality

We have modern production facilities and experienced staffs. The production processes is streamlined and supervised by experienced managements. The whole production is