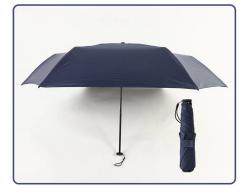

# 3D light style

| item             | value                                       |
|------------------|---------------------------------------------|
| Function         | All in 1                                    |
| Pattern          | Three-folding Umbrella                      |
| Control          | Manual                                      |
| Open Diameter    | 90cm                                        |
| Commercial Buyer | TV Shopping, Super Markets, Discount Stores |
| Season           | All-Season                                  |
| Design Style     | Modern                                      |
| Panel Material   | Pongee                                      |
| Material         | Metal Tube                                  |
| Brand Name       | Lotus-umbrella                              |
| Function         | Rain and Sun Proof                          |
| Open             | Manul                                       |
| Ribs             | Fiberlass Ribs                              |

| Shaft | Mental Shaft |
|-------|--------------|
| MOQ   | 20 Pcs       |

ap

6K

a sa alt

190T pongee fabric

As light as a feather, slender along

Water drops do not stay; they dry when shaken