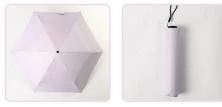

# 3D light style

| item             | value                                       |
|------------------|---------------------------------------------|
| Function         | All in 1                                    |
| Pattern          | Three-folding Umbrella                      |
| Control          | Manual                                      |
| Open Diameter    | 90cm                                        |
| Commercial Buyer | TV Shopping, Super Markets, Discount Stores |
| Season           | All-Season                                  |
| Design Style     | Modern                                      |
| Panel Material   | Pongee                                      |
| Material         | Metal Tube                                  |
| Brand Name       | Lotus-umbrella                              |
| Function         | Rain and Sun Proof                          |
| Open             | Manul                                       |
| Ribs             | Fiberlass Ribs                              |

| Shaft | Mental Shaft |
|-------|--------------|
| MOQ   | 20 Pcs       |

ap

6K

a sa alt

190T pongee fabric

As light as a feather, slender along

Water drops do not stay; they dry when shaken