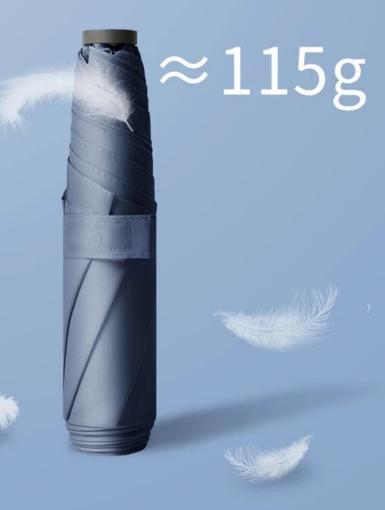

| Shaft | Mental Shaft |
|-------|--------------|
| MOQ   | 20 Pcs       |

ap

6K

a sa alt

190T pongee fabric

As light as a feather, slender along

Water drops do not stay; they dry when shaken