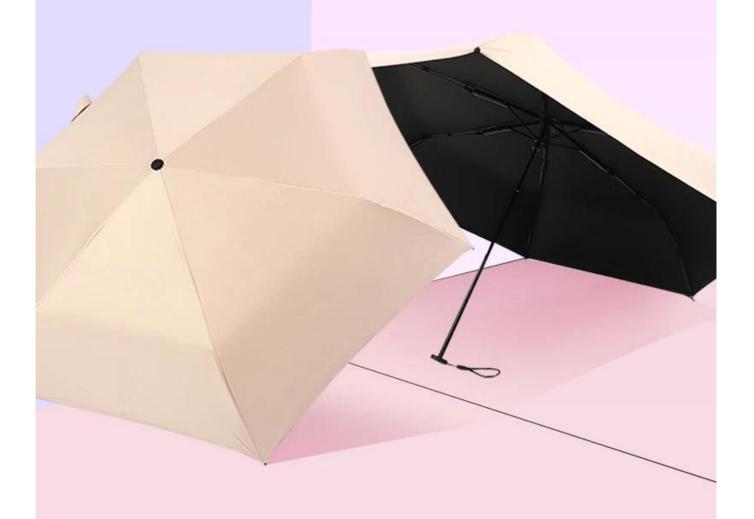

# 3D light style



| item             | value                                       |
|------------------|---------------------------------------------|
| Function         | All in 1                                    |
| Pattern          | Three-folding Umbrella                      |
| Control          | Manual                                      |
| Open Diameter    | 90cm                                        |
| Commercial Buyer | TV Shopping, Super Markets, Discount Stores |
| Season           | All-Season                                  |
| Design Style     | Modern                                      |
| Panel Material   | Pongee                                      |
| Material         | Metal Tube                                  |
| Brand Name       | Lotus-umbrella