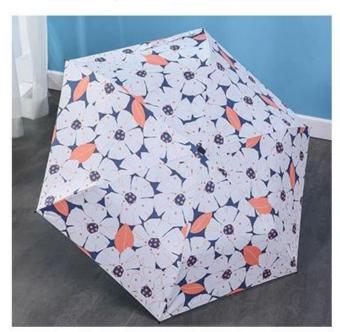

| item         | value                    |
|--------------|--------------------------|
| Brand Name   | Lotus-umbrella           |
| Fabric       | 190T Pongee Fabric       |
| Ribs         | Aluminum+fiberglass Ribs |
| Packing Size | 58*30*22cm               |
| Weight       | 360g/pc                  |



## Product Size









## More Choices











## **FAQ**

## 1. who are we?

We are based in Zhejiang, China, start from 2010, sell to Domestic Market (20.00%), Southern Europe (8.00%), North America (7.00%), South America (7.00%), Eastern Europe (7.00%), Northern Europe (7.00%), Southeast Asia (6.00%), Africa (6.00%), Mid East (6.00%), Eastern Asia (6.00%), Western Europe (6.00%), Central America (6.00%), South Asia (6.00%), Oceania (2.00%). There are total about 11-50 people in our office.

2. how can we guarantee quality? Always a pre-production sample before mass production; Always final Inspection before shipment;

3.what can you buy from us?

Fold Umbrella, Straight Umbrella, Kids Umbrella, Golf Umbrella, Beach Umbrella

4. why should you buy from us not from other suppliers? Professional manufactuers of umbrella, R&D Dep