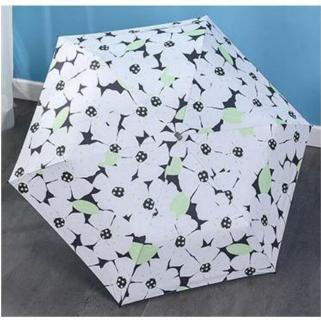

| item         | value                    |
|--------------|--------------------------|
| Brand Name   | Lotus-umbrella           |
| Fabric       | 190T Pongee Fabric       |
| Ribs         | Aluminum+fiberglass Ribs |
| Packing Size | 58*30*22cm               |
| Weight       | 360g/pc                  |