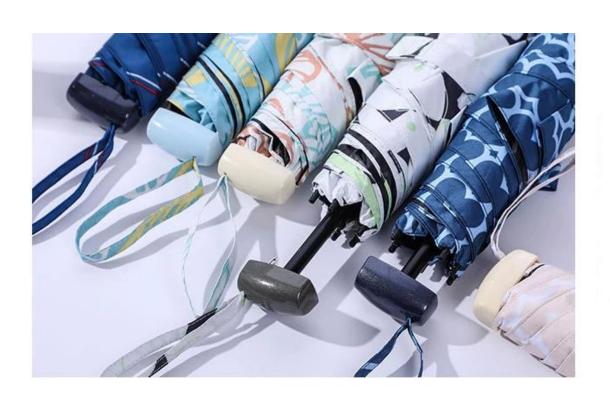

| item         | value                    |
|--------------|--------------------------|
| Brand Name   | Lotus-umbrella           |
| Fabric       | 190T Pongee Fabric       |
| Ribs         | Aluminum+fiberglass Ribs |
| Packing Size | 58*30*22cm               |
| Weight       | 360g/pc                  |



## Product Size









## More Choices











## **FAQ**

## 1. who are we?

We are based in Zhejiang, China, start from 2010, sell to Domestic Market (20.00%), Southern Europe (8.00%), North America (7.00%), South America (7.00%), Eastern Europe (7.00%), Northern Europe (7.00%), Southeast Asia (6.00%), Africa (6.00%), Mid East (6.00%), Eastern Asia (6.00%), Western Europe (6.00%), Central America (6.00%), South Asia (6.00%), Oceania (2.00%). There are total about 11-50 people in our office.

2. how can we guarantee quality? Always a pre-production sample before mass production; Always final Inspection before shipment;

3.what can you buy from us?

Fold Umbrella, Straight Umbrella, Kids Umbrella, Golf Umbrella, Beach Umbrella

4. why should you buy from us not from other suppliers? Professional manufactuer