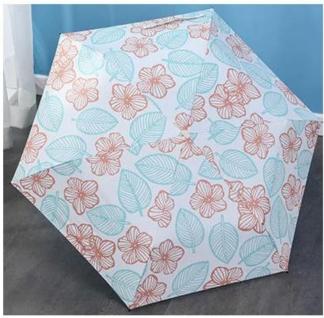

| item         | value                    |
|--------------|--------------------------|
| Brand Name   | Lotus-umbrella           |
| Fabric       | 190T Pongee Fabric       |
| Ribs         | Aluminum+fiberglass Ribs |
| Packing Size | 58*30*22cm               |
| Weight       | 360g/pc                  |



## Product Size









## More Choices











## **FAQ**

## 1. who are we?

We are based in Zhejiang, China, start from 2010, sell to Domestic Market (20.00%), Southern Europe (8.00%), North America (7.00%), South America (7.00%), Eastern Europe (7.00%), Northern Europe (7.00%), Southeast Asia (6.00%), Africa (6.00%), Mid East (6.00%), Eastern Asia (6.00%), Western Europe (6.00%), Central America (6.00%), South Asia (6.00%), Oceania (2.00%). There are total about 11-50 people in our office.

2. how can we guarantee quality? Always a pre-production sample before mass production; Always final Inspection before shipment;

3.what can you buy from us?

Fold Umbrella, Straight Umbrella, Kids Umbrella, Golf Umbrella, Beach Umbrella

4. why should you buy from us not from other suppliers? Professional manufactuers of umbrella, R&D De