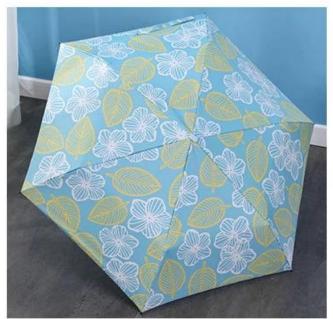

| item         | value                    |
|--------------|--------------------------|
| Brand Name   | Lotus-umbrella           |
| Fabric       | 190T Pongee Fabric       |
| Ribs         | Aluminum+fiberglass Ribs |
| Packing Size | 58*30*22cm               |
| Weight       | 360g/pc                  |



## Product Size









## More Choices











## **FAQ**

## 1. who are we?

We are based in Zhejiang, China, start from 2010, sell to Domestic Market (20.00%), Southern Europe (8.00%), North America (7.00%), South America (7.00%), Eastern Europe (7.00%), Northern Europe (7.00%), Southeast Asia (6.00%), Africa (6.00%), Mid East (6.00%), Eastern Asia (6.00%), Western Europe (6.00%), Central America (6.00%), South Asia (6.00%), Oceania (2.00%). There are total about 11-50 people in our office.

2. how can we guarantee quality? Always a pre-production sample before mass production; Always final Inspection before shipment;

3.what can you buy from us?

Fold Umbrella, Straight Umbrella, Kids Umbrella, Golf Umbrella, Beach Umbrella

4. why should you buy from us not from other suppliers? Professional manufactuers of umbrella, R&D