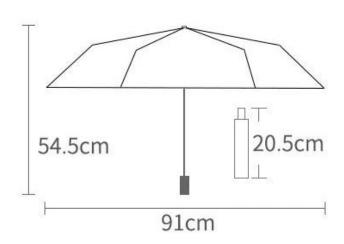

| item         | value                    |
|--------------|--------------------------|
| Brand Name   | Lotus-umbrella           |
| Fabric       | 190T Pongee Fabric       |
| Ribs         | Aluminum+fiberglass Ribs |
| Packing Size | 58*30*22cm               |
| Weight       | 360g/pc                  |



## Product Size









## More Choices











## **FAQ**

## 1. who are we?

We are based in Zhejiang, China, start from 2010, sell to Domestic Market (20.00%), Southern Europe (8.00%), North America (7.00%), South America (7.00%), Eastern Europe (7.00%), Northern Europe (7.00%), Southeast Asia (6.00%), Africa (6.00%), Mid East (6.00%), Eastern Asia (6.00%), Western Europe (6.00%), Central America (6.00%), South Asia (6.00%), Oceania (2.00%). There are total about 11-50 people in our office.

2. how can we guarantee quality? Always a pre-production sample before mass production; Always final Inspection before shipment;

3.what can you buy from us?

Fold Umbrella, Straight Umbrella, Kids Umbrella, Golf Umbrella, Beach Umbrella

4. why should you buy from us not from other suppliers? Professional manuf