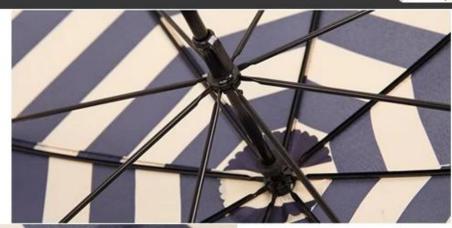

### 8 tough umbrella bones

Electroplated black bone, good firmness, 8 plated skeletons are not easy to rust and have strong toughness.

#### Polished umbrella bead

Polished umbrella bead design, strong texture, hand stitched by professional technicians, good firmness.