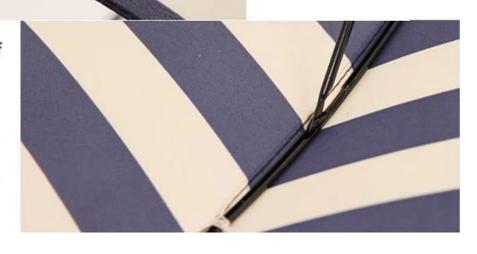

#### Polished umbrella bead

Polished umbrella bead design, strong texture, hand stitched by professional technicians, good firmness.