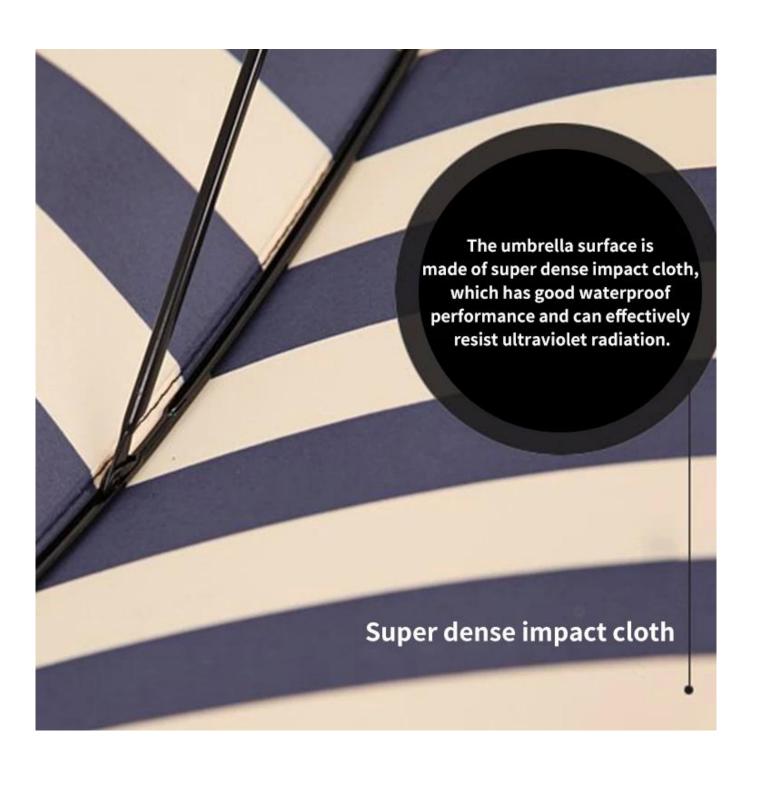

### Super dense waterproof impact cloth

The umbrella surface is made of waterproof impact cloth. After tens of thousands of waterproof tests, the effect is very strong. In the rainy season, there is no fear of getting wet.