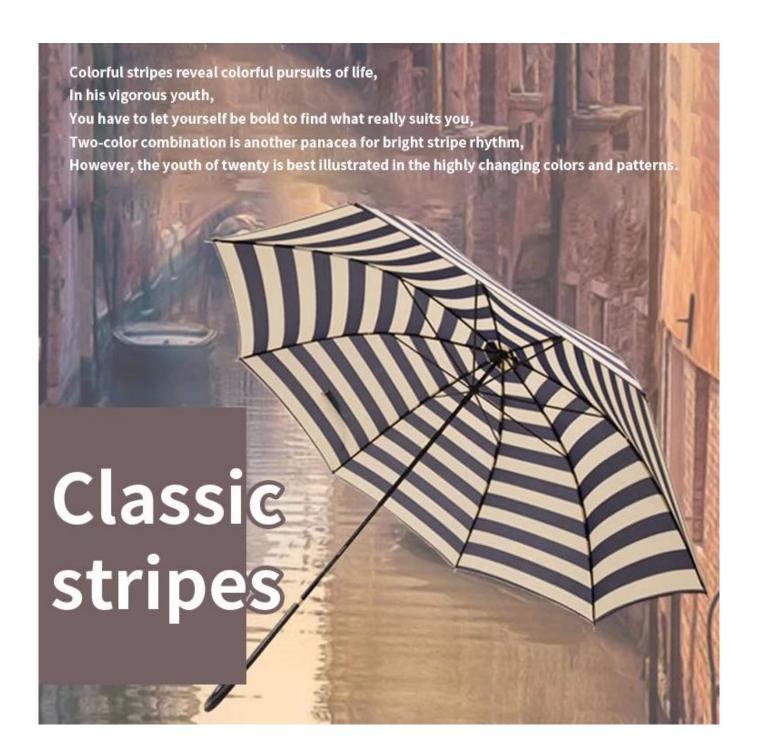

## Ultra light and ultra-fine straight handle umbrella

As light as it is, it carries no pressure,
Selected high-quality fabrics are waterproof,
The umbrella surface is specially treated to
effectively prevent ultraviolet rays,
8 tough umbrella bones with good firmness,
Stripes and fashion are under your control!