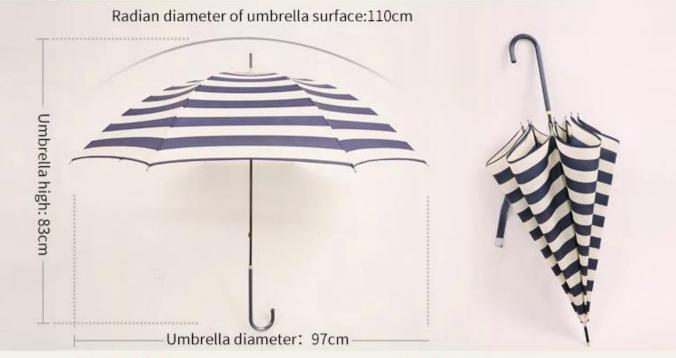

#### **Product Name:**

Long handle strong waterproof umbrella

#### Product size:

Umbrella face open diameter 97cm, umbrella height 83cm, umbrella bone length 55cm\* 8K