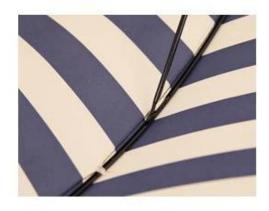

### 8 tough umbrella bones

Electroplated black bone, good firmness, 8 plated skeletons are not easy to rust and have strong toughness.