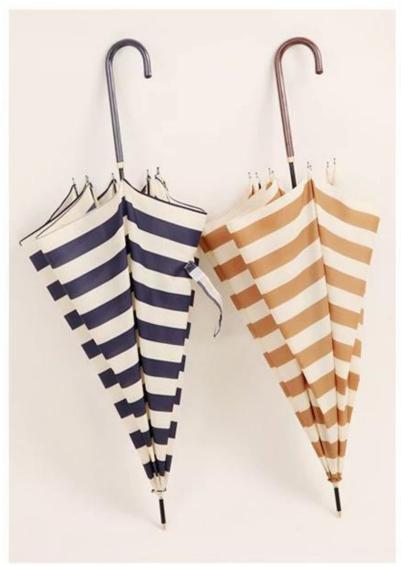

h material:

100% polyester (except accessories)

### Product weight:

253 g

#### Product color:

Blue and white, cappuccino

## Sun protection factor: UPF30+

#### Sun protection index: General

## Rain protection index: Strong

#### Wind index:

Strong

Tips:

1. The data is measured by hand, with slight error. Please forgive me!

This is a real shot of real objects. There will be a little color difference due to different light and display, which is a normal phenomenon.



## Ultra light and ultra-fine straight handle umbrella

As light as it is, it carries no pressure,
Selected high-quality fabrics are waterproof,
The umbrella surface is specially treated to
effectively prevent ultraviolet rays,
8 tough umbrella bones with good firmness,
Stripes and fashion are under your control!





## **Detail display**



### 8 tough umbrella bones

Electroplated black bone, good firmness, 8 plated skeletons are not easy to rust and have strong toughness.



#### Polished umbrella bead

Polished umbrella bead design, strong texture, hand stitched by professional technicians, good firmness.

### Super dense waterproof impact cloth

The umbrella surface is made of waterproof impact cloth. After tens of thousands of waterproof tests, the effect is very strong. In the rainy season, there is no fear of getting wet.