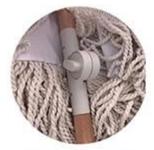

click here to send us your inquiry |
|----------------|-------------------------------------------|
| Product Name   | Beach wooden umbrella with tassels        |
| Size           | 180*200cm                                 |
| Fabric         | 160G polyester +13mm cotton tassels       |
| Frame          | 32mm Wooden pole + 6mm fiberglass ribs    |
| Packaging      | 1pc/carry bag, 4 pcs/ctn, 115*30*30cm     |
| Packing Weight | 13kg                                      |
| Color          | Customized                                |
| Sample time    | 7-10 days                                 |
| lead time      | 35-45 days after confirming the order     |
| Payment Terms  | L/C, T/T,Western Union                    |
| Trade Terms    | EXW, FOB(Ningbo, shanghai)                |









Plastic tilt



Cotton tassels



## Wood pole & fiber ribs