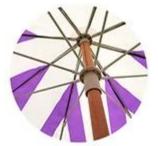

|
|----------------|-------------------------------------------|
| Product Name   | Beach wooden umbrella with tassels        |
| Size           | 180*200cm                                 |
| Fabric         | 160G polyester +13mm cotton tassels       |
| Frame          | 32mm Wooden pole + 6mm fiberglass ribs    |
| Packaging      | 1pc/carry bag, 4 pcs/ctn, 115*30*30cm     |
| Packing Weight | 13kg                                      |
| Color          | Customized                                |
| Sample time    | 7-10 days                                 |
| lead time      | 35-45 days after confirming the order     |
| Payment Terms  | L/C, T/T,Western Union                    |
| Trade Terms    | EXW, FOB(Ningbo, shanghai)                |









Plastic tilt



Cotton tassels



## Wood pole & fiber ribs