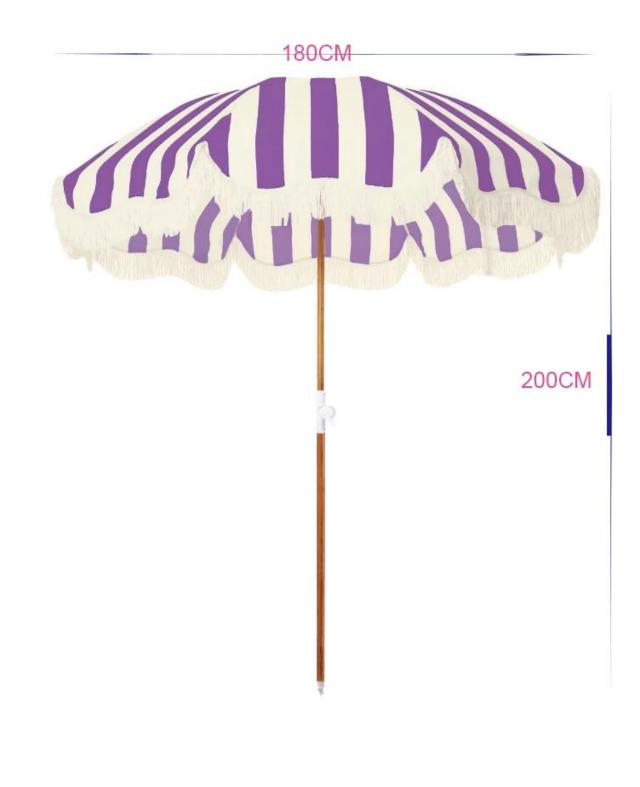

| Send Inquire   | Please click here to send us your inquiry |
|----------------|-------------------------------------------|
| Product Name   | Beach wooden umbrella with tassels        |
| Size           | 180*200cm                                 |
| Fabric         | 160G polyester +13mm cotton tassels       |
| Frame          | 32mm Wooden pole + 6mm fiberglass ribs    |
| Packaging      | 1pc/carry bag, 4 pcs/ctn, 115*30*30cm     |
| Packing Weight | 13kg                                      |
| Color          | Customized                                |
| Sample time    | 7-10 days                                 |
| lead time      | 35-45 days after confirming the order     |
| Payment Terms  | L/C, T/T,Western Union                    |
| Trade Terms    | EXW, FOB(Ningbo, shanghai)                |