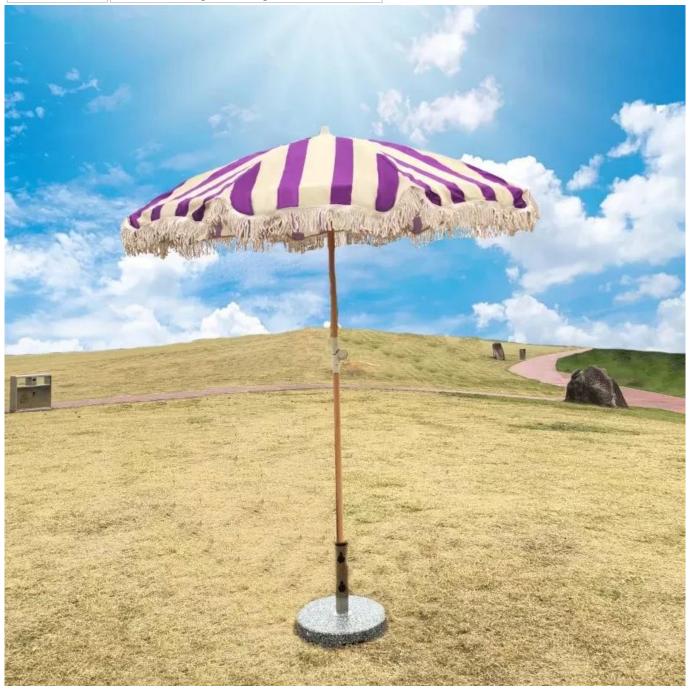

| Send Inquire   | Please click here to send us your inquiry |
|----------------|-------------------------------------------|
| Product Name   | Beach wooden umbrella with tassels        |
| Size           | 180*200cm                                 |
| Fabric         | 160G polyester +13mm cotton tassels       |
| Frame          | 32mm Wooden pole + 6mm fiberglass ribs    |
| Packaging      | 1pc/carry bag, 4 pcs/ctn, 115*30*30cm     |
| Packing Weight | 13kg                                      |
| Color          | Customized                                |
| Sample time    | 7-10 days                                 |
| lead time      | 35-45 days after confirming the order     |
| Payment Terms  | L/C, T/T,Western Union                    |
| Trade Terms    | EXW, FOB(Ningbo, shanghai)                |