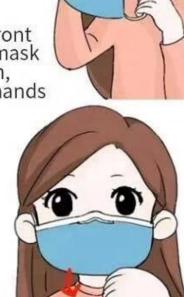

# How to wear a mask correctly?

Note: The part with the metal strip should be above the mask

Distinguish the front and back of the mask and up and down, then wash your hands

After wearing the mask, squeeze the metal strips on both sides of the bridge of the nose. Then stretch the mask down to cover the nose and mouth so that the mask does not leave wrinkles.