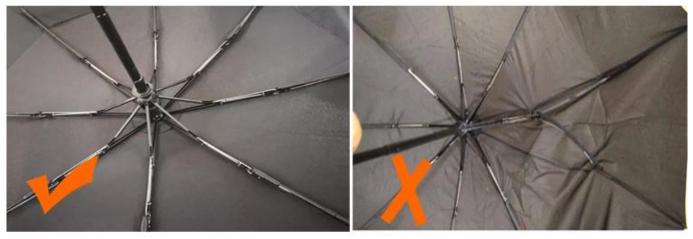

# WHY CHOOSE US?

K\*\*\*t

ES 23

#### 5\*\*\*\*1

Ships From: China Logistics: TNT

I really like this umbrelia. It is sturdy, it can be opened or closed with just a press. And more importantly, almost instant dry by just shaking. 24 Dec 2018 02:24 \* かかかた Color: Black Ships From: China Logistics: TNT One the metals/ribs broke after one day of use, with just light rain no wind. Very disappointing! 24 Dec 2018 02:24