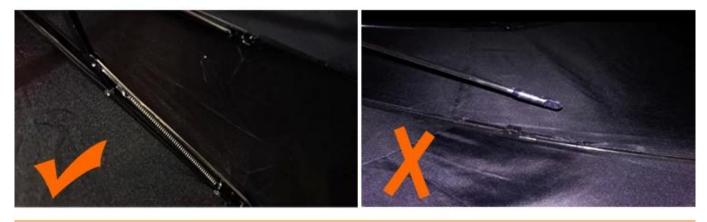

# WHY CHOOSE US?

K\*\*\*t

ES 23

#### 5\*\*\*\*1

Ships From: China Logistics: TNT

I really like this umbrelia. It is sturdy, it can be opened or closed with just a press. And more importantly, almost instant dry by just shaking. 24 Dec 2018 02:24 \* かかかた Color: Black Ships From: China Logistics: TNT One the metals/ribs broke after one day of use, with just light rain no wind. Very disappointing! 24 Dec 2018 02:24