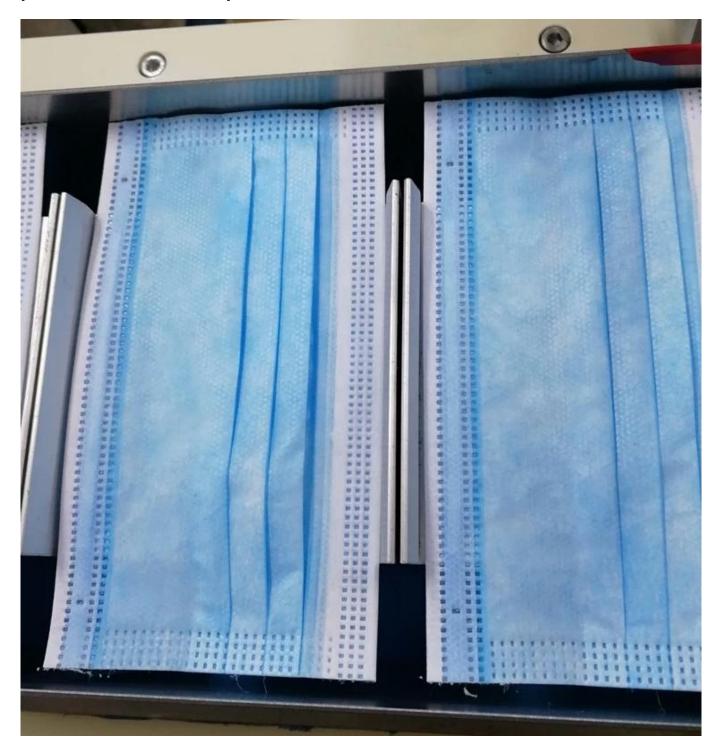

#### protective non woven disposable face mask with filter with CE FDA certificated

## Skin-friendly composite fiber

High density filter layer

Non-woven fabric

Magic nose bar Adjust the face fit to ensure the protection effect.

Elastic elastic belt Loose design,Comfortable to wear

Folding design Three fold, large space comfortable

Three layer filter design Use non-woven fabric, melt blown cloth and other filter materials.