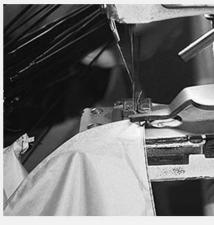

# OEM PROCESS

### **PRODUCTION PROCEDURES**

1. EDGE STITCH

2. CUT FABRIC

3. SEWING

4. TIP ASSEMBLY

5. SEW UP

6. QUALITY CHECK