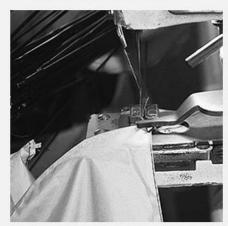

#### **Detailed pictures**

### PRODUCTION PROCEDURES

1. EDGE STITCH

2. CUT FABRIC

3. SEWING

4. TIP ASSEMBLY

5. SEW UP

6. QUALITY CHECK