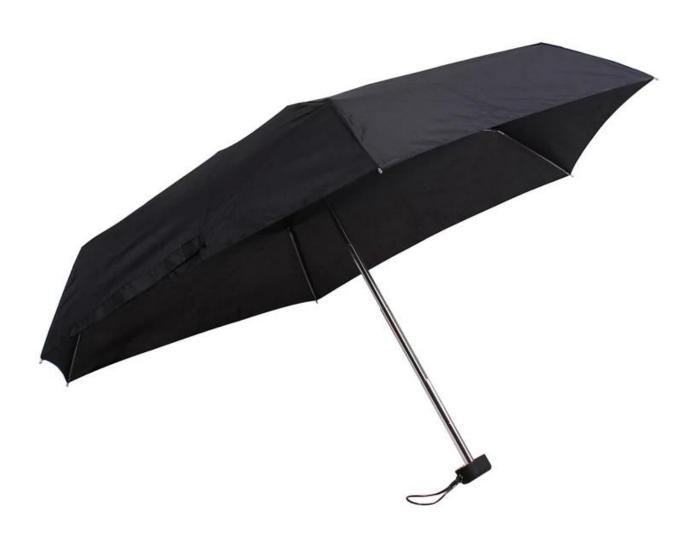

# **Product Description**

| Itme No.      | HH-S240                                                    |
|---------------|------------------------------------------------------------|
| rune no.      | nn-5240                                                    |
| Size          | 19inch * 6 ribs                                            |
| Fabric        | Polyster/Pongee/oxford/cotton                              |
| Frame         | Steel/Aluminium Alloy/Fiberglass/Iron/Wood                 |
| Accessory     | Fiberglass cups and tips                                   |
| Printing      | Logo can be customized                                     |
| Packing       | 1pcs/Opp                                                   |
| Usage         | Outdoor adverting, promotion, expand the market, sun block |
| Use Occasion  | golf club, promotional gift, daily use                     |
| Advantage     | Super-windproof, Super-waterproof                          |
| MOQ           | 2000Pcs                                                    |
| Sample time   | 3-7 days                                                   |
| Delivery time | 30 days after payment                                      |