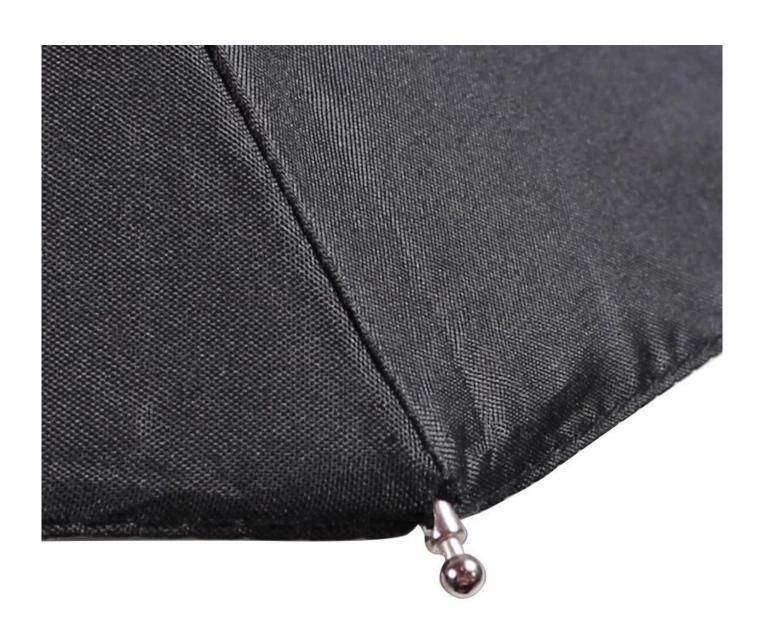

# **Product Description**

| Itme No.      | HH-S240                                                    |
|---------------|------------------------------------------------------------|
| rune no.      | nn-5240                                                    |
| Size          | 19inch * 6 ribs                                            |
| Fabric        | Polyster/Pongee/oxford/cotton                              |
| Frame         | Steel/Aluminium Alloy/Fiberglass/Iron/Wood                 |
| Accessory     | Fiberglass cups and tips                                   |
| Printing      | Logo can be customized                                     |
| Packing       | 1pcs/Opp                                                   |
| Usage         | Outdoor adverting, promotion, expand the market, sun block |
| Use Occasion  | golf club, promotional gift, daily use                     |
| Advantage     | Super-windproof, Super-waterproof                          |
| MOQ           | 2000Pcs                                                    |
| Sample time   | 3-7 days                                                   |
| Delivery time | 30 days after payment                                      |