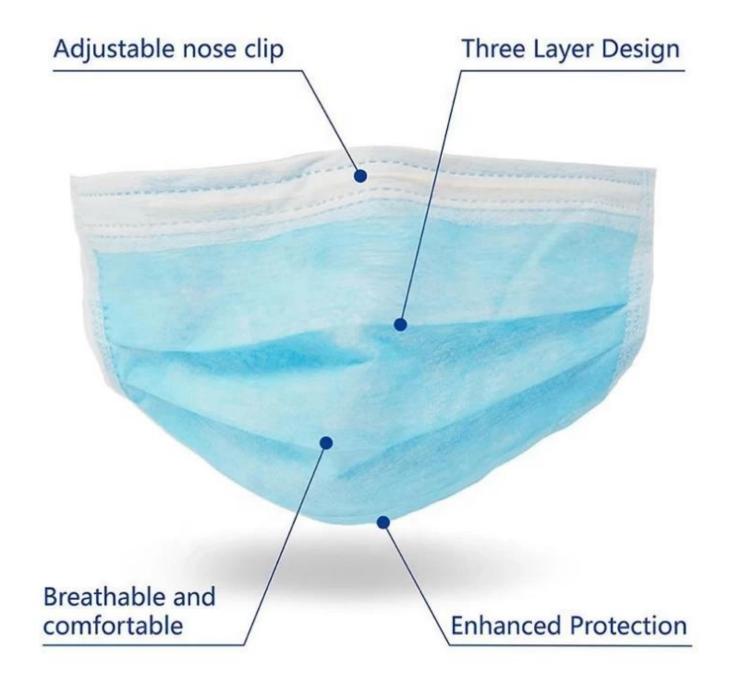

non woven disposable protective face mask with filter with CE FDA certificated

3 Layers

Skin-friendly composite fiber

High density filter layer

Non-woven fabric

## How to wear a mask correctly?

Note: The part with the metal strip should be above the mask

Distinguish the front and back of the mask and up and down, then wash your hands

After wearing the mask, squeeze the metal strips on both sides of the bridge of the nose.

Then stretch the mask down to cover the nose and mouth so that the mask does not leave wrinkles.

Magic nose bar

Adjust the face fit to ensure the protection effect.

Elastic elastic belt Loose design, Comfortable to wear

Three fold, large space comfortable

Three layer filter design
Use non-woven fabric, melt blown cloth and other filter materials.

**Detailed pictures** 

company information