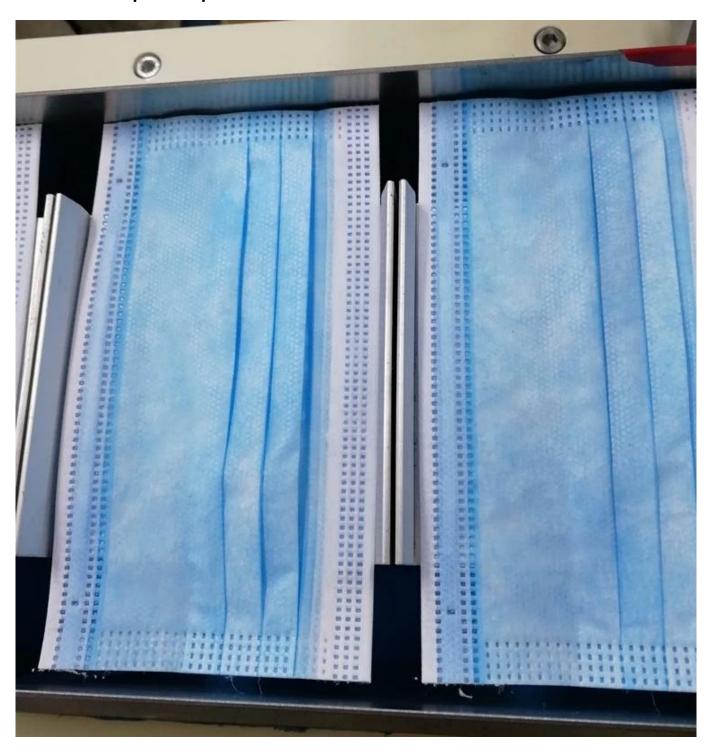

non woven disposable protective face mask with filter with CE FDA certificated

3 Layers

Skin-friendly composite fiber

High density filter layer

Non-woven fabric

Three fold, large space comfortable

Three layer filter design
Use non-woven fabric, melt blown cloth and other filter materials.

**Detailed pictures** 

company information