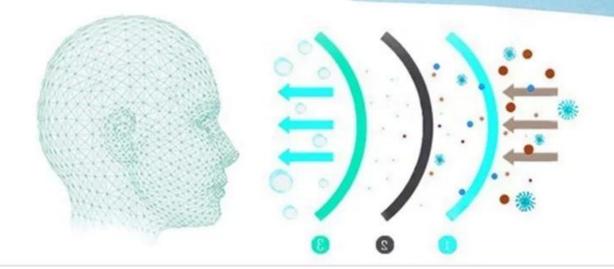

Then stretch the mask down to cover the nose and mouth so that the mask does not leave wrinkles.

Magic nose bar

Adjust the face fit to ensure the protection effect.

Elastic elastic belt Loose design, Comfortable to wear