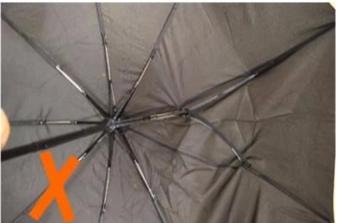

Color: Black) Ships From: China Logistics: TNT

One the metals/ribs broke after one day of use, with just light rain no wind. Very disappointing!

24 Dec 2018 02:24

ours

others