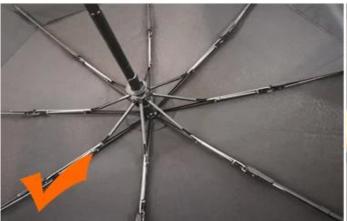

# WHY CHOOSE US?

5\*\*\*| FR FR

\*\*\*\* Ships From: China Logistics: TNT

I really like this umbrella. It is sturdy, it can be opened or closed with just a press. And more importantly, almost instant dry by just shaking.