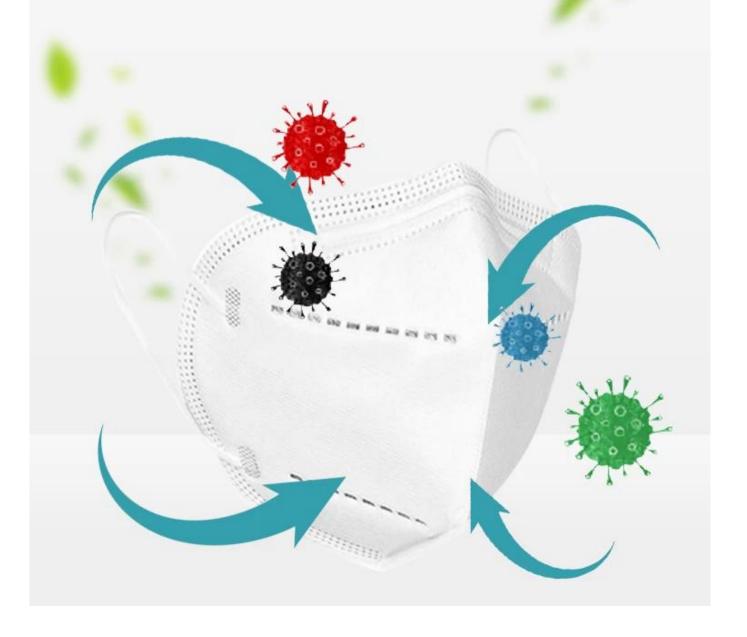

## High efficiency filtration

## Remove bacteria

Effectively prevent exhaled exhaust gas

Granular layer of activated carbon

Effective control of germs

Waterproof non-woven fabric layer