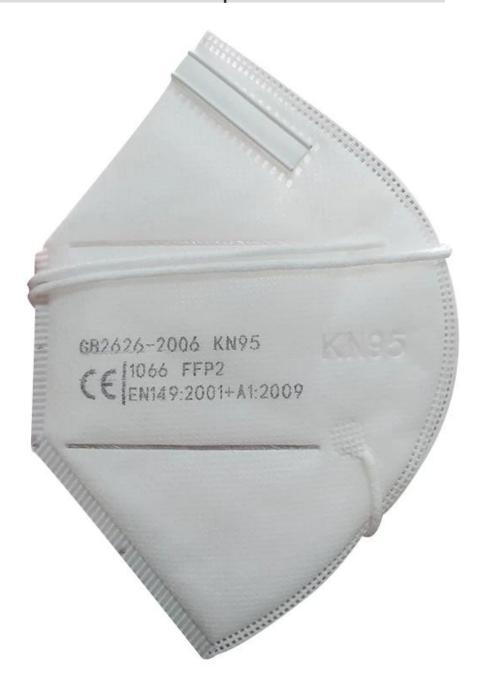

## hot sale anti virus white nonwoven disposable kn95 mask with CE





# GOOD QUALITY KN95 MASK



# GOOD QUALITY KN95 MASK



## High efficiency filtration

## Remove bacteria



Effectively prevent exhaled exhaust gas



Granular layer of activated carbon



Effective control of germs



Waterproof non-woven fabric layer

# THIS OUTSIDE-PROTECTOR IS WHAT YOU NEED







Office

Going out

On the plane







To prevent the virus

Bus

Metro

### discount





## **Detailed pictures**

# WHY CHOOSE US?



5\*\*\*| FR FR

\*\*\*\* Ships From: China Logistics: TNT

I really like this umbrella. It is sturdy, it can be opened or closed with just a press. And more importantly, almost instant dry by just shaking.

Color: Black) Ships From: China Logistics: TNT

One the metals/ribs broke after one day of use, with just light rain no wind. Very disappointing!

2