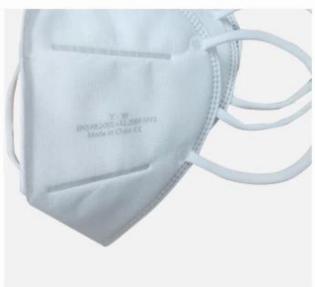

## hot sale anti virus white nonwoven disposable kn95 mask with CE





# GOOD QUALITY KN95 MASK



# GOOD QUALITY KN95 MASK



## High efficiency filtration

## Remove bacteria



Effectively prevent exhaled exhaust gas



Granular layer of activated carbon



Effective control of germs



Waterproof non-woven fabric layer

# THIS OUTSIDE-PROTECTOR IS WHAT YOU NEED







Office

Going out

On the plane







To prevent the virus

Bus

Metro

### discount





## **Detailed pictures**

# WHY CHOOSE US?



5\*\*\*| FR FR

\*\*\*\* Ships From: China Logistics: TNT

I really like this umbrella. It is sturdy, it can be opened or closed with just a press. And more importantly, almost instant dry by just shaking.

Color: Black) Ships From: China Logistics: TNT

One the metals/ribs broke after one day of use, with just light rain no wind. Very disappointing!

24 Dec 2018 02:24





ours

others





## OEM PROCESS



(02 E **03** 

**04** 

**05** 

artwork from

make the quotation

make the sample for you confi