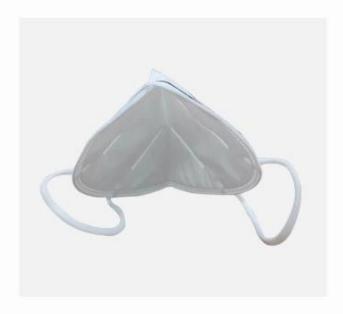

## hot sale anti virus white nonwoven disposable kn95 mask with CE





# GOOD QUALITY KN95 MASK



# GOOD QUALITY KN95 MASK



## High efficiency filtration

## Remove bacteria



Effectively prevent exhaled exhaust gas



Granular layer of activated carbon



Effective control of germs



Waterproof non-woven fabric layer

# THIS OUTSIDE-PROTECTOR IS WHAT YOU NEED







Office

Going out

On the plane







To prevent the virus

Bus

Metro

### discount





## **Detailed pictures**

# WHY CHOOSE US?



5\*\*\*| FR FR

\*\*\*\* Ships From: China Logistics: TNT

I really like this umbrella. It is sturdy, it can be opened or closed with just a press. And more importantly, almost instant dry by just shaking.

Color: Black) Ships From: China Logistics: TNT

One the metals/ribs broke after one day of use, with just light rain no wind. Very disappointing!

24 Dec 2018 02:24





ours

others





## OEM PROCESS



(02 E **03** 

**04** 

**05** 

artwork from

make t