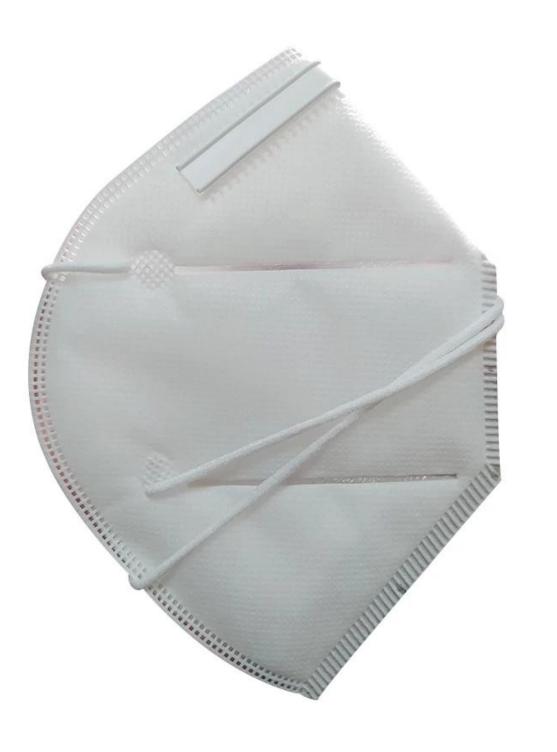

## hot sale anti virus white nonwoven disposable kn95 mask with CE





# GOOD QUALITY KN95 MASK



# GOOD QUALITY KN95 MASK



## High efficiency filtration

## Remove bacteria



Effectively prevent exhaled exhaust gas



Granular layer of activated carbon



Effective control of germs



Waterproof non-woven fabric layer

# THIS OUTSIDE-PROTECTOR IS WHAT YOU NEED







Office

Going out

On the plane







To prevent the virus

Bus

Metro

### discount





## **Detailed pictures**

# WHY CHOOSE US?



5\*\*\*| FR FR

\*\*\*\* Ships From: China Logistics: TNT

I really like this umbrella. It is sturdy, it can be opened or closed with just a press. And more importantly, almost instant dry by just shaking.

Color: Black) Ships From: China Logistics: TNT

One the metals/ribs broke after one day of use, with just light rain no wind. Very disappointing!

24