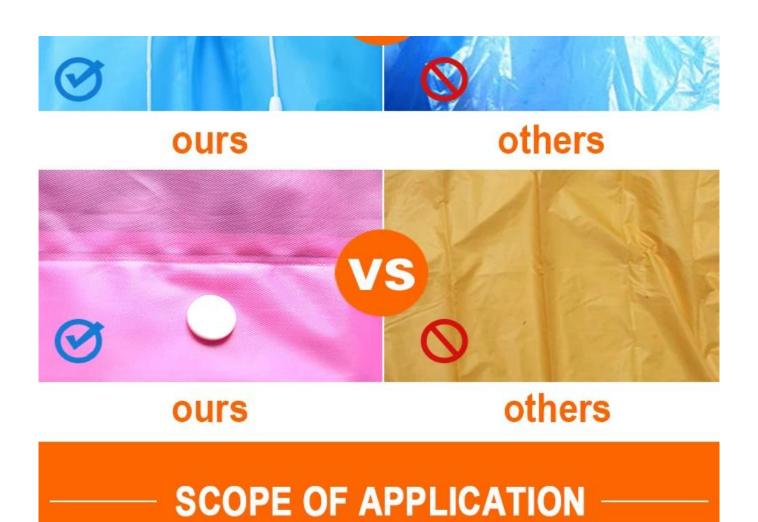

# WHY CHOOSE US?

Custom EVA waterproof rain poncho with hoods and sleeves

\*\*\*\*

nice response and kindly business

Hot selling transparent shoes cover for girls

\*\*\*\*

This product used a good fabric. And it has its own printing technology, is a product that can satisfy consumers' needs.