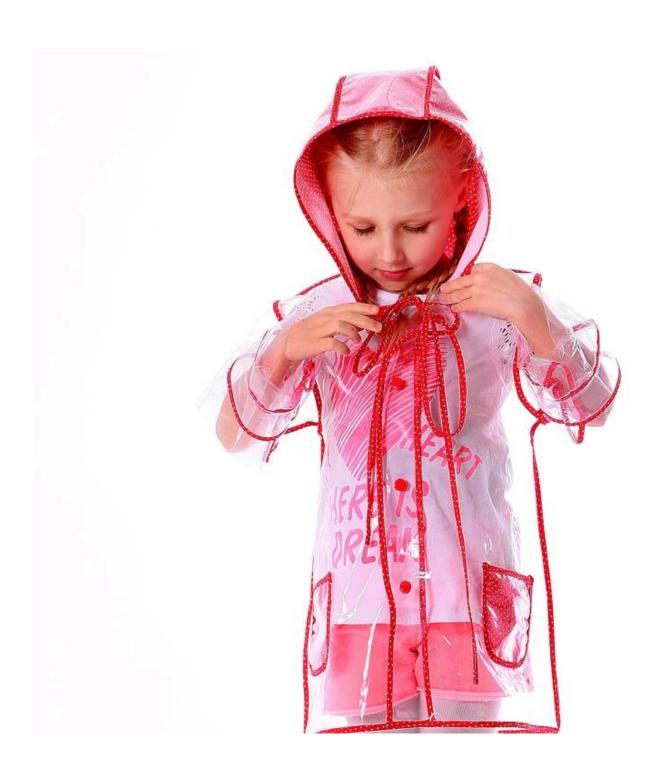

# WHY CHOOSE US?

Custom EVA waterproof rain poncho with hoods and sleeves

\*\*\*\*

nice response and kindly business

Hot selling transparent shoes cover for girls

\*\*\*\*

This product used a good fabric. And it has its own printing technology, is a product that can satisfy consumers' needs.