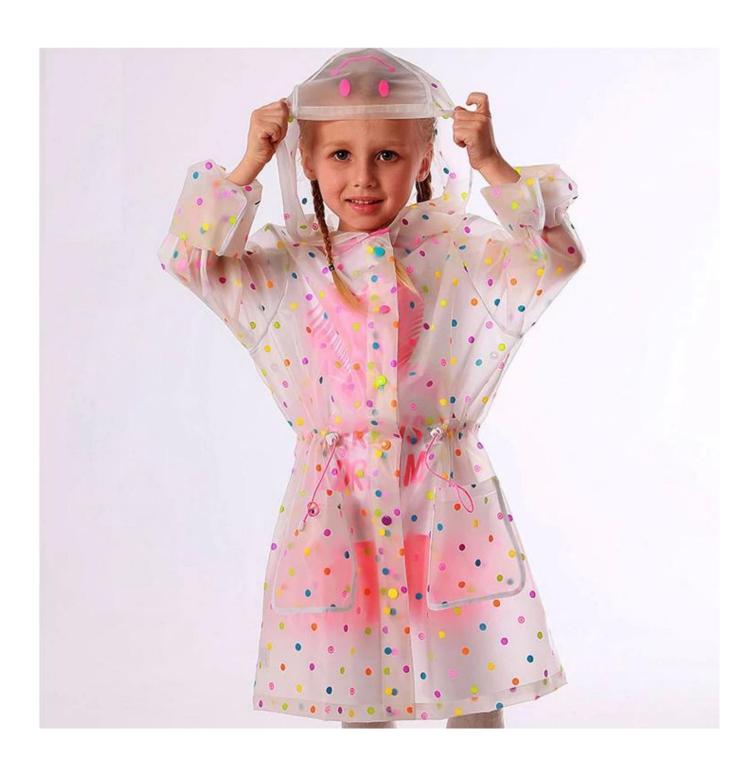

# WHY CHOOSE US?

Custom EVA waterproof rain poncho with hoods and sleeves

\*\*\*\*

nice response and kindly business

Hot selling transparent shoes cover for girls

\*\*\*\*

This product used a good fabric. And it has its own printing technology, is a product that can satisfy consumers' needs.