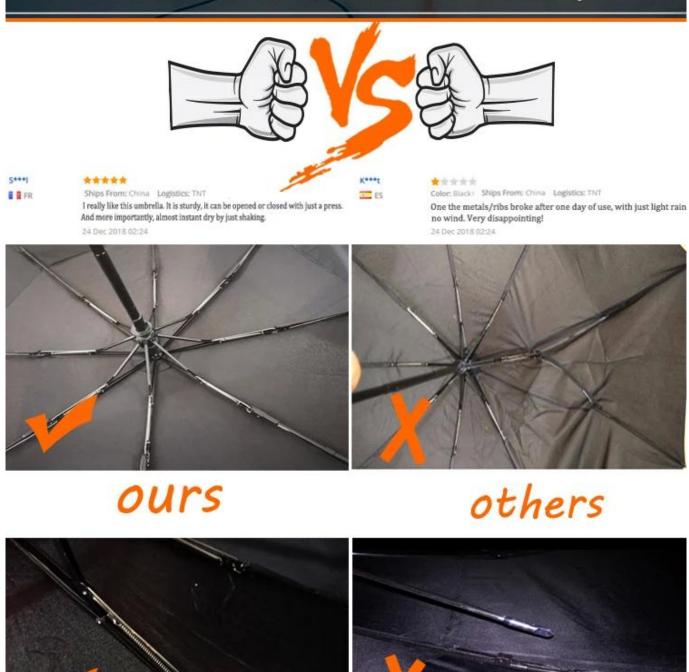

# WHY CHOOSE US?

company information

#### 5. How do we manage the quality in the factory?

- I. We have strict quality control from the approval of each material until the end of the umbrella. In general, see AQL 2.5 // 4.0.
- B. Samples made for approval from vendors before production We carry out strict online quality control in every production process.
- lii When the item is packed in a box, our quality control will use AQL to inspect the product at random and send the report.