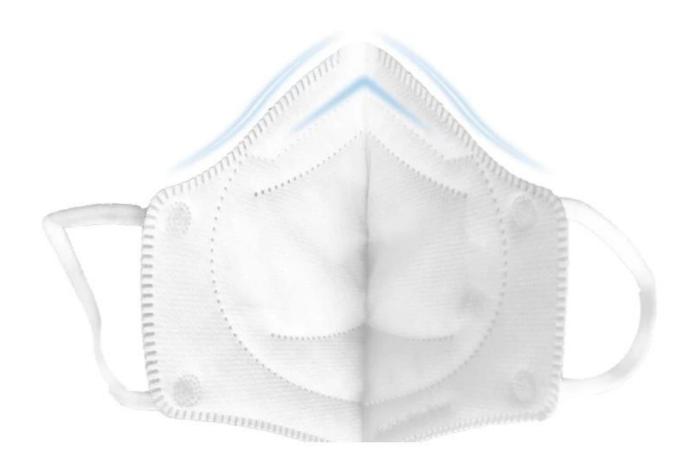

### SEAMLESS FIT FOR SECURITY

ADJUSTABLE BRIDGE OF NOSE

Fit a variety

3D SOLID ARC DESIGN

Smooth breathing

### 4 HEAVY PROTECTION AND HEALTH PROTECTION

### **DISPLAY IN KIND**