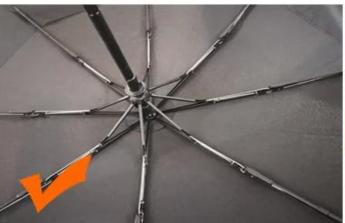

# WHY CHOOSE US?

5\*\*\*| FR FR

\*\*\*\* Ships From: China Logistics: TNT

I really like this umbrella. It is sturdy, it can be opened or closed with just a press. And more importantly, almost instant dry by just shaking.