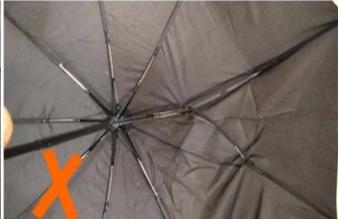

Color: Black) Ships From: China Logistics: TNT

One the metals/ribs broke after one day of use, with just light rain no wind. Very disappointing!

24 Dec 2018 02:24

ours

others

company information