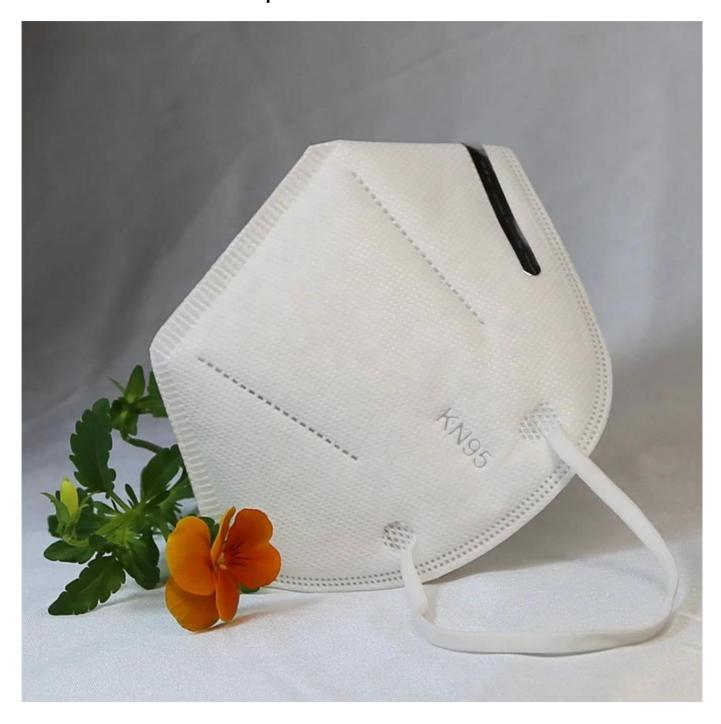

anti virus white nonwoven disposable kn95 mask with CE

















#### discount



# WHY CHOOSE US?



5\*\*\* FR FR

Ships From: China Logistics: TNT

I really like this umbrella. It is sturdy, it can be opened or closed with just a press. And more importantly, almost instant dry by just shaking.

Color: Black: Ships From: China Logistics: TNT

One the metals/ribs broke after one day of use, with just light rain no wind. Very disappointing!





ours

others





company information

## OEM PROCESS



(02 E **03** 

**04** 

**05** 

artwork from

make the quotation

make the sample for you confirmed place the order

mass production inspection packing shipment

### PRODUCTION PROCEDURES



1. EDGE STITCH



2. CUT FABRIC



3. SEWING



4. TIP ASSEMBLY



5. SEW UP



6. QUALITY CHECK

### **BUSINESS PROCESS**



#### **About us Lotus Um