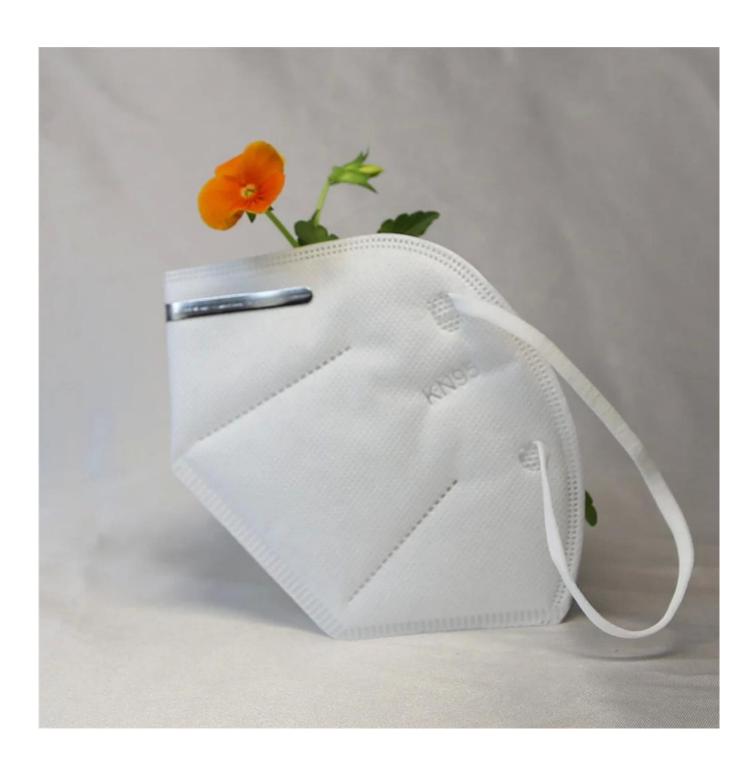

anti virus white nonwoven disposable kn95 mask with CE

















#### discount



# WHY CHOOSE US?



5\*\*\* FR FR

Ships From: China Logistics: TNT

I really like this umbrella. It is sturdy, it can be opened or closed with just a press. And more importantly, almost instant dry by just shaking.

Color: Black: Ships From: China Logistics: TNT

One the metals/ribs broke after one day of use, with just light rain no wind. Very disappointing!





ours

others





company information

## OEM PROCESS



(02 E **03** 

**04** 

**05** 

artwork from

make the quotation

make the sample for you confirmed place the order

mass production inspection packing shipment

### PRODUCTION PROCEDURES



1. EDGE STITCH



2. CUT FABRIC



3. SEWING



4. TIP ASSEMBLY



5. SEW UP



6. QUALITY CHECK

### **BUSINESS PROCESS**



#### **About us Lotus Umbr