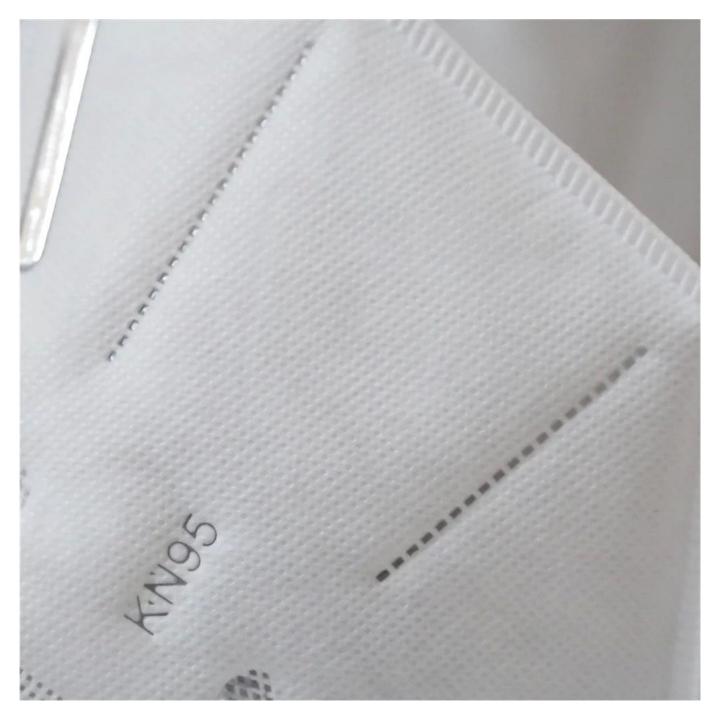

anti virus white nonwoven disposable kn95 mask with CE

















#### discount



# WHY CHOOSE US?



5\*\*\* FR FR

Ships From: China Logistics: TNT

I really like this umbrella. It is sturdy, it can be opened or closed with just a press. And more importantly, almost instant dry by just shaking.

Color: Black: Ships From: China Logistics: TNT

One the metals/ribs broke after one day of use, with just light rain no wind. Very disappointing!





ours

others





company information

## OEM PROCESS



(02 E **03** 

**04** 

**05** 

artwork from

make the quotation

make the sample for you confirmed place the order

mass production inspection packing shipment

### PRODUCTION PROCEDURES



1. EDGE STITCH



2. CUT FABRIC



3. SEWING



4. TIP ASSEMBLY



5. SEW UP



6. QUALITY CHECK

### **BUSINESS PROCESS**



#### **About us Lotus Umbrella:**

Sha