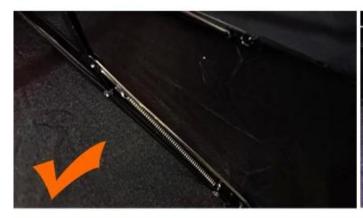

# WHY CHOOSE US?

5\*\*\* FR FR

Ships From: China Logistics: TNT

I really like this umbrella. It is sturdy, it can be opened or closed with just a press. And more importantly, almost instant dry by just shaking.