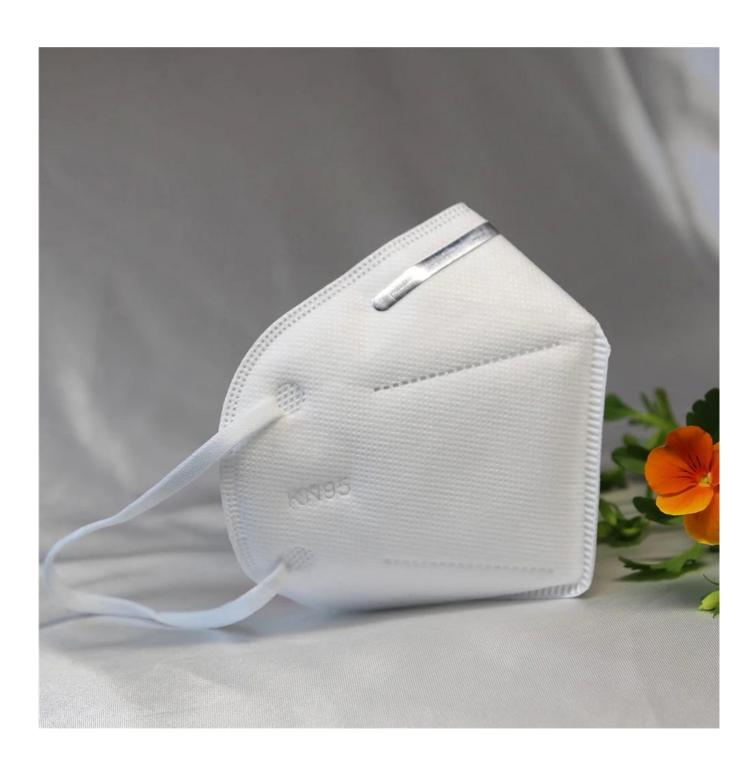

anti virus white nonwoven disposable kn95 mask with CE

















#### discount



# WHY CHOOSE US?



5\*\*\* FR FR

Ships From: China Logistics: TNT

I really like this umbrella. It is sturdy, it can be opened or closed with just a press. And more importantly, almost instant dry by just shaking.

Color: Black: Ships From: China Logistics: TNT

One the metals/ribs broke after one day of use, with just light rain no wind. Very disappointing!





ours

others





company information

## OEM PROCESS



(02 E **03** 

**04** 

**05** 

artwork from

make the quotation

make the sample for you confirmed place the order

mass production inspection packing shipment

### PRODUCTION PROCEDURES



1. EDGE STITCH



2. CUT FABRIC



3. SEWING



4. TIP ASSEMBLY



5. SEW UP



6. QUALITY CHECK

### **BUSINESS PROCESS**



#### **About us Lotus Umbrel