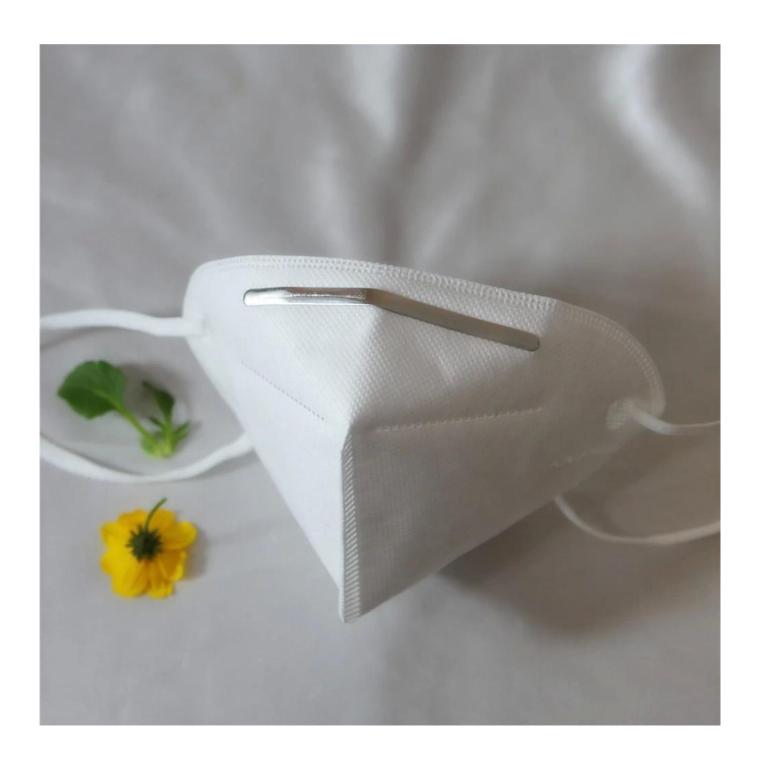

anti virus white nonwoven disposable kn95 mask with CE

















#### discount



# WHY CHOOSE US?



5\*\*\* FR FR

Ships From: China Logistics: TNT

I really like this umbrella. It is sturdy, it can be opened or closed with just a press. And more importantly, almost instant dry by just shaking.

Color: Black: Ships From: China Logistics: TNT

One the metals/ribs broke after one day of use, with just light rain no wind. Very disappointing!





ours

others





company information

## OEM PROCESS



(02 E **03** 

**04** 

**05** 

artwork from

make the quotation

make the sample for you confirmed place the order

mass production inspection packing shipment

### PRODUCTION PROCEDURES



1. EDGE STITCH



2. CUT FABRIC



3. SEWING



4. TIP ASSEMBLY



5. SEW UP



6. QUALITY CHECK

### **BUSINESS PROCESS**



#### **About us Lotus Umbrella