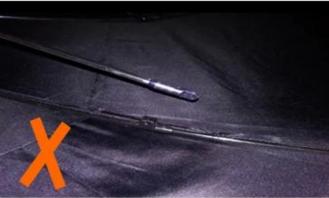

Color: Black: Ships From: China Logistics: TNT

One the metals/ribs broke after one day of use, with just light rain no wind. Very disappointing!

ours

others

company information