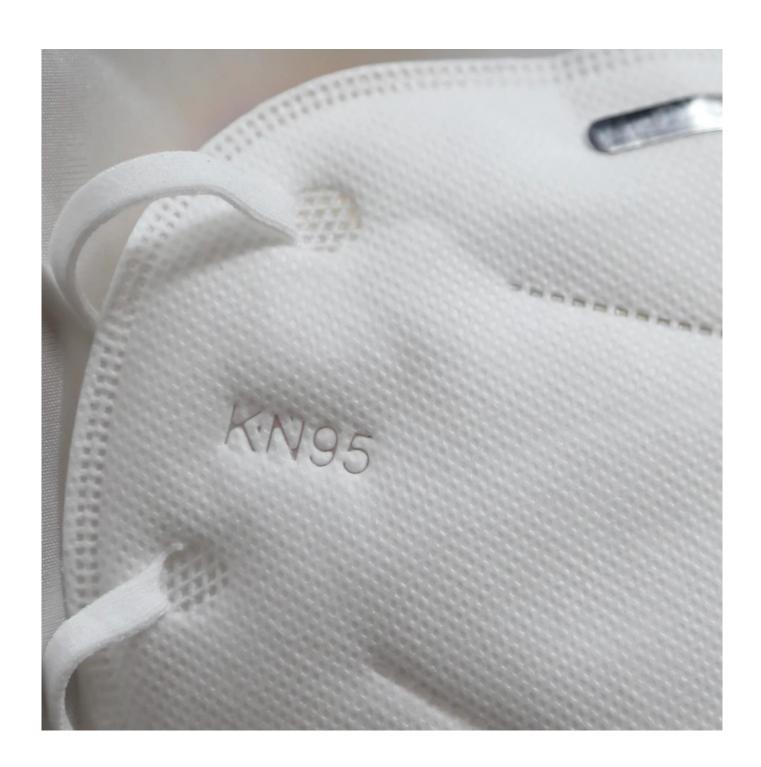

anti virus white nonwoven disposable kn95 mask with CE

















#### discount



# WHY CHOOSE US?



5\*\*\* FR FR

Ships From: China Logistics: TNT

I really like this umbrella. It is sturdy, it can be opened or closed with just a press. And more importantly, almost instant dry by just shaking.

Color: Black: Ships From: China Logistics: TNT

One the metals/ribs broke after one day of use, with just light rain no wind. Very disappointing!





ours

others





company information

## OEM PROCESS



(02 E **03** 

**04** 

**05** 

artwork from

make the quotation

make the sample for you confirmed place the order

mass production inspection packing shipment

### PRODUCTION PROCEDURES



1. EDGE STITCH



2. CUT FABRIC



3. SEWING



4. TIP ASSEMBLY



5. SEW UP



6. QUALITY CHECK

### **BUSINESS PROCESS**



#### **About us Lotus Umbrella:**