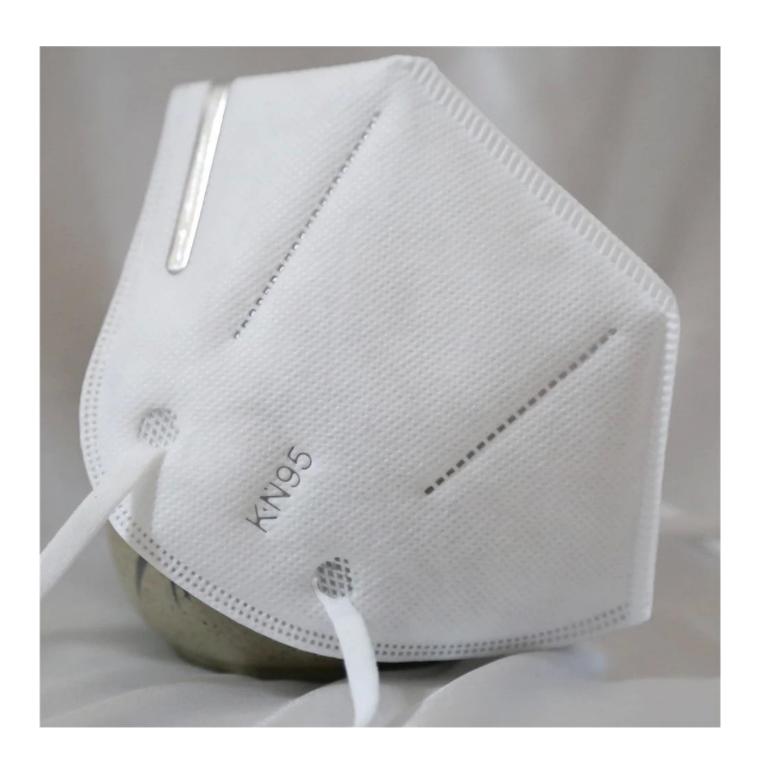

anti virus white nonwoven disposable kn95 mask with CE

















#### discount



# WHY CHOOSE US?



5\*\*\* FR FR

Ships From: China Logistics: TNT

I really like this umbrella. It is sturdy, it can be opened or closed with just a press. And more importantly, almost instant dry by just shaking.

Color: Black: Ships From: China Logistics: TNT

One the metals/ribs broke after one day of use, with just light rain no wind. Very disappointing!





ours

others





company information

## OEM PROCESS



(02 E **03** 

**04** 

**05** 

artwork from

make the quotation

make the sample for you confirmed place the order

mass production inspection packing shipment

### PRODUCTION PROCEDURES



1. EDGE STITCH



2. CUT FABRIC



3. SEWING



4. TIP ASSEMBLY



5. SEW UP



6. QUALITY CHECK

### **BUSINESS PROCESS**



#### **About us Lotus Umbrella:*