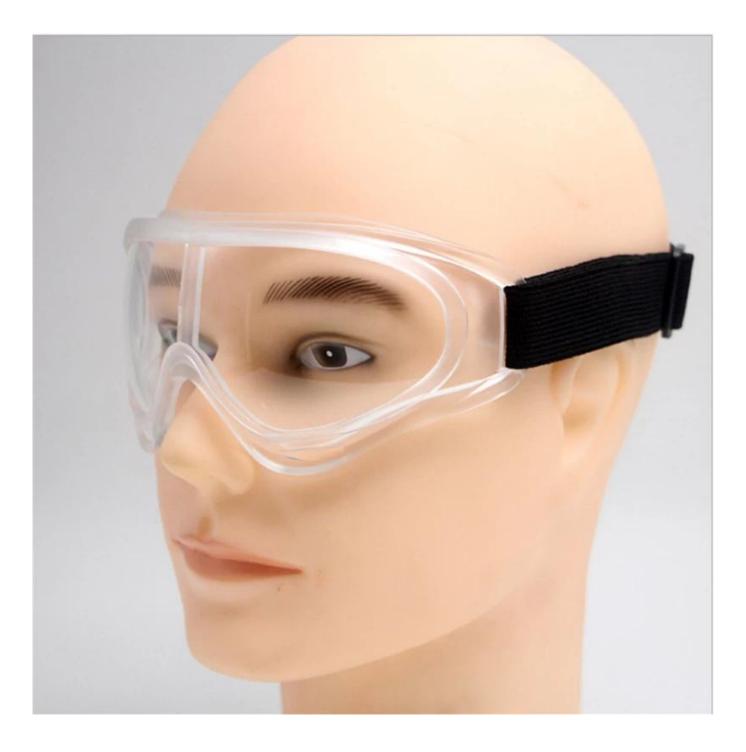

#### **Detailed** photos

## Work safety glasses eyewear goggles, clear lens splash-proof wraparound disposable goggles medical

Gender: Unisex Women Men Lens Material: Anti-fog lens Frame Material: PVC Style: Safety Protective Goggles Certification: CE/FDA/Completed Type: Eye Protective Application: Anti Fog Dust Splash Packing: OPP Bag