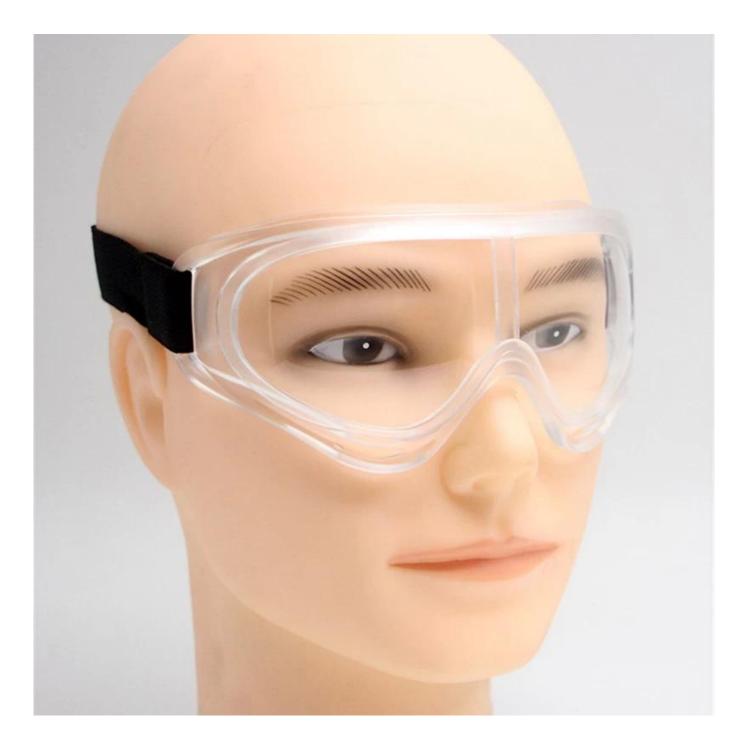

#### **Detailed** photos

## Work safety glasses eyewear goggles, clear lens splash-proof wraparound disposable goggles medical

Gender: Unisex Women Men Lens Material: Anti-fog lens Frame Material: PVC Style: Safety Protective Goggles Certification: CE/FDA/Completed Type: Eye Protective Application: Anti Fog Dust Splash Packing: OPP Bag