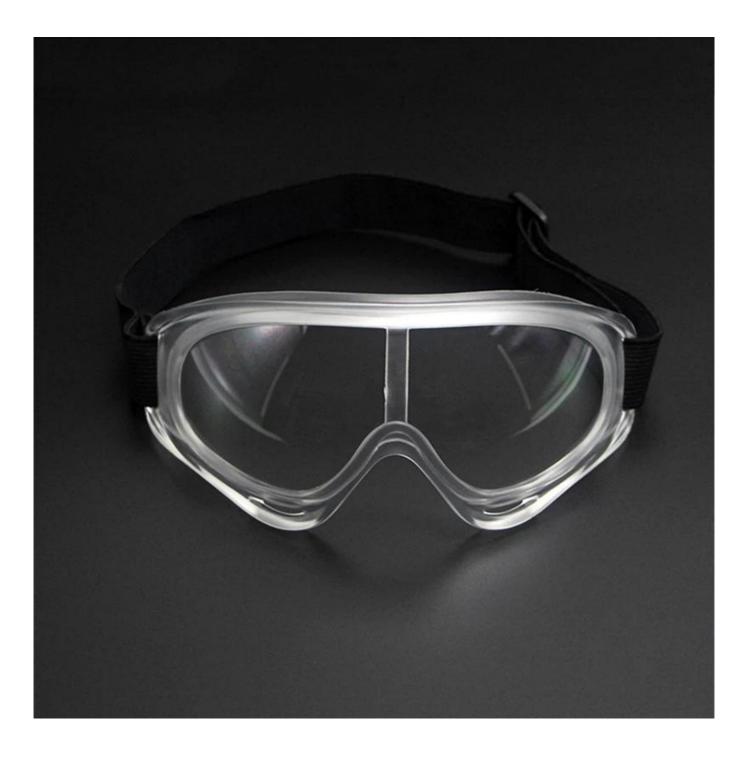

#### **Detailed** photos

## Work safety glasses eyewear goggles, clear lens splash-proof wraparound disposable goggles medical

Gender: Unisex Women Men Lens Material: Anti-fog lens Frame Material: PVC Style: Safety Protective Goggles Certification: CE/FDA/Completed Type: Eye Protective Application: Anti Fog Dust Splash Packing: OPP Bag