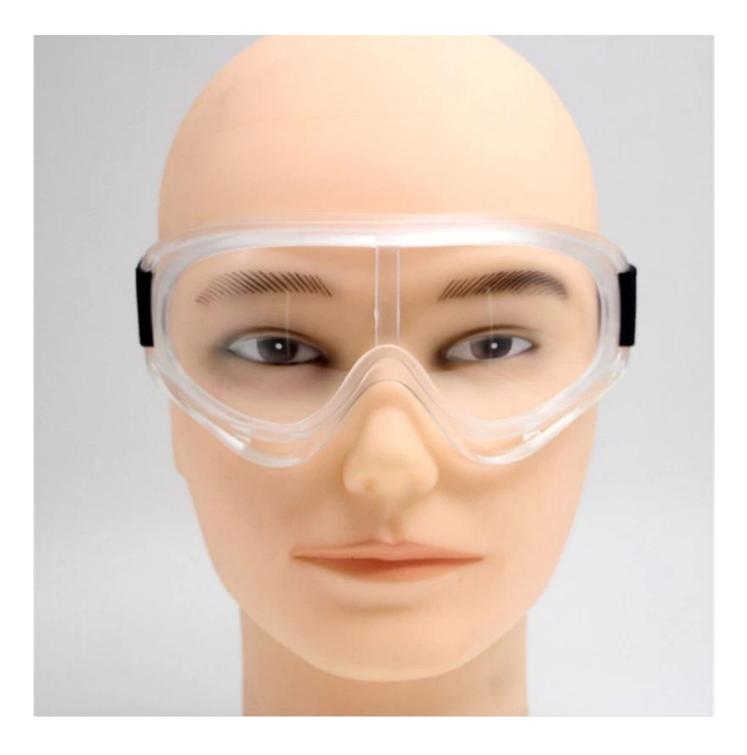

#### **Detailed** photos

## Work safety glasses eyewear goggles, clear lens splash-proof wraparound disposable goggles medical

Gender: Unisex Women Men Lens Material: Anti-fog lens Frame Material: PVC Style: Safety Protective Goggles Certification: CE/FDA/Completed Type: Eye Protective Application: Anti Fog Dust Splash Packing: OPP Bag