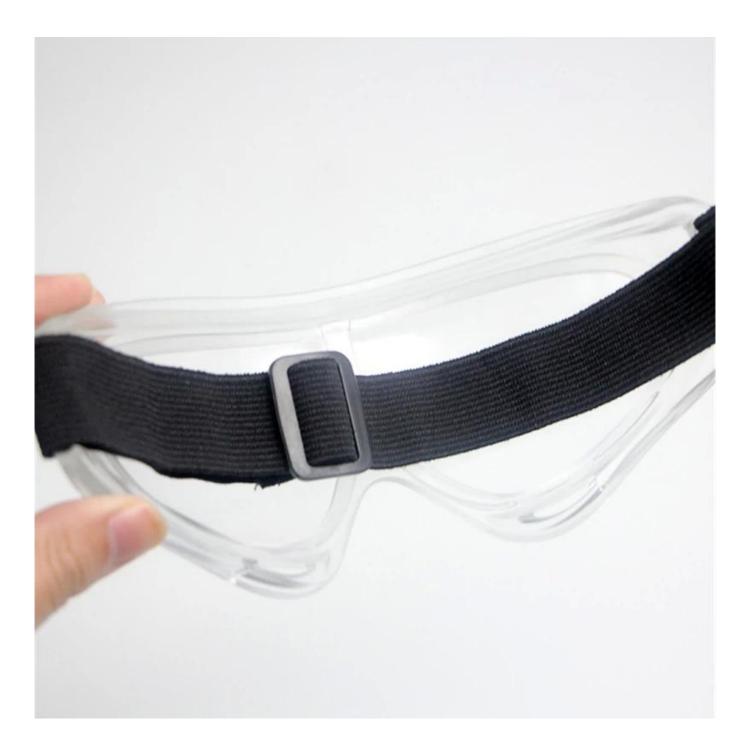

#### **Detailed** photos

## Work safety glasses eyewear goggles, clear lens splash-proof wraparound disposable goggles medical

Gender: Unisex Women Men Lens Material: Anti-fog lens Frame Material: PVC Style: Safety Protective Goggles Certification: CE/FDA/Completed Type: Eye Protective Application: Anti Fog Dust Splash Packing: OPP Bag