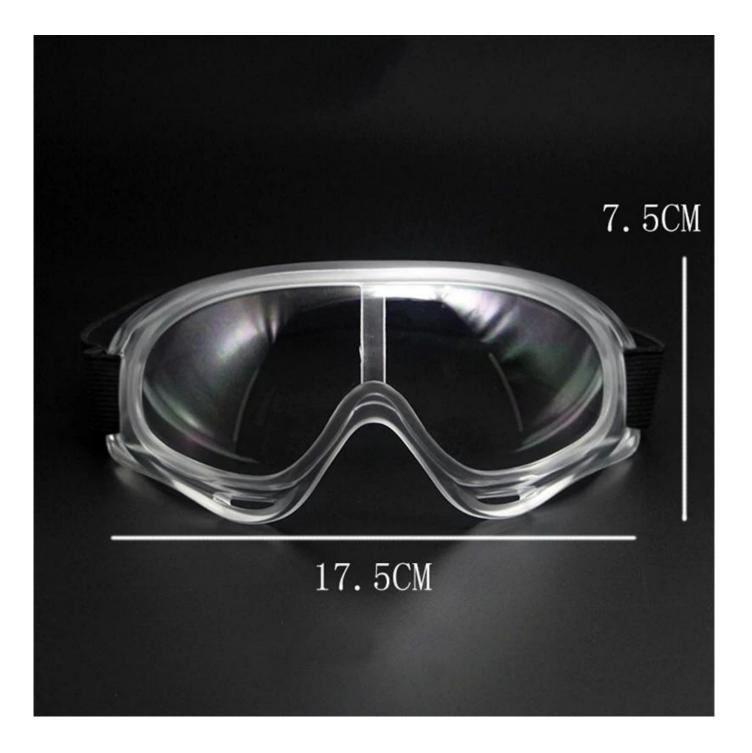

#### **Detailed** photos

## Work safety glasses eyewear goggles, clear lens splash-proof wraparound disposable goggles medical

Gender: Unisex Women Men Lens Material: Anti-fog lens Frame Material: PVC Style: Safety Protective Goggles Certification: CE/FDA/Completed Type: Eye Protective Application: Anti Fog Dust Splash Packing: OPP Bag