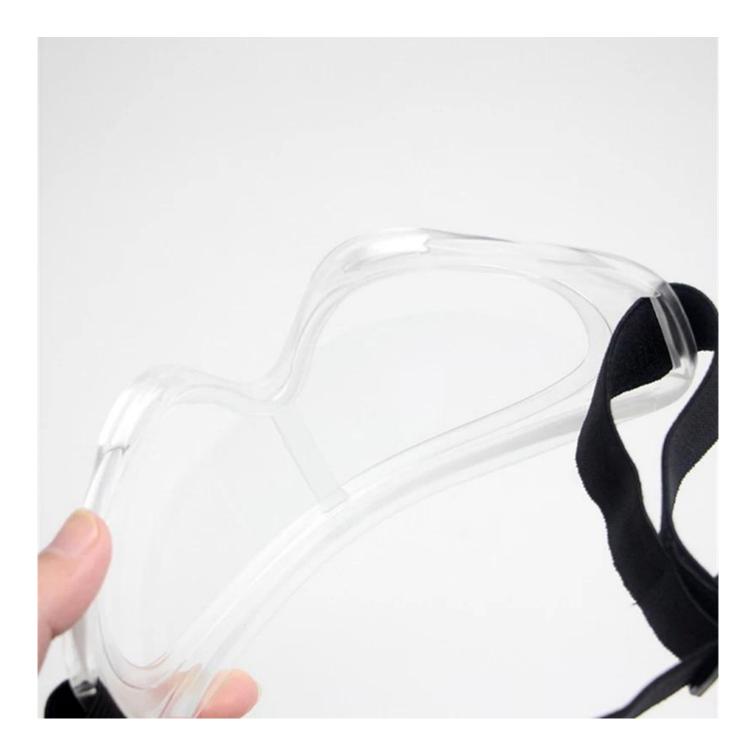

#### **Detailed** photos

## Work safety glasses eyewear goggles, clear lens splash-proof wraparound disposable goggles medical

Gender: Unisex Women Men Lens Material: Anti-fog lens Frame Material: PVC Style: Safety Protective Goggles Certification: CE/FDA/Completed Type: Eye Protective Application: Anti Fog Dust Splash Packing: OPP Bag