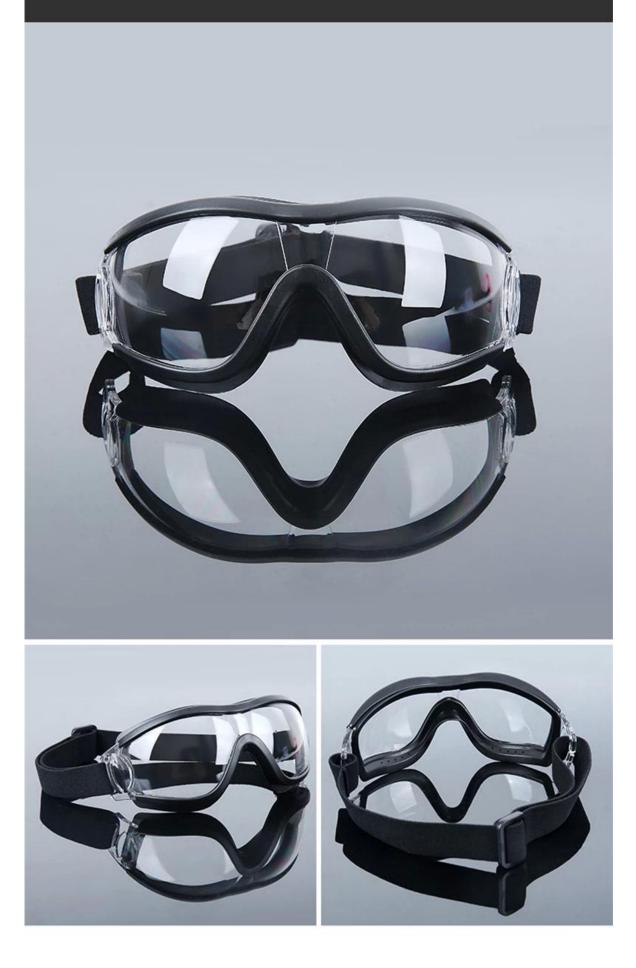

#### **Detailed** photos

## Work and sports safety glasses, anti glare anti fog lens glasses goggles, chemical splash goggles for lab

Gender: Unisex Women Men Lens Material: Anti-fog lens Frame Material: PVC Style: Safety Protective Goggles Certification: CE/FDA/Completed Type: Eye Protective Application: Anti Fog Dust Splash Packing: OPP Bag



高度约为6cm

### PRODUCT DISPLAY









## PRODUCT DETAILS









# **BUSINESS PROCESS**

#### LOTUS UMBRELLA GROW UP WITH YOU





#### Common problems

#### 1. Are you a manufacturer or a trading company?

Of course, we are a professional manufacturer with more than 19 years experience.

#### 2. Can I provide free samples? Sampling time

When you cooperate for the first time, you'll charge a small sample fee to build the project. Your order will be returned after confirmation. You can send samples within 5 days.

#### What is the payment terms?

T / T: 30% deposit, 70% balance of copy of bill of lading

#### How long does it take to produce?

ETD: Within 25-35 days after confirming the order

#### 5. How can we manage the quality of the factory?

I. From the approval of each material to the end of the umbrella, we ha