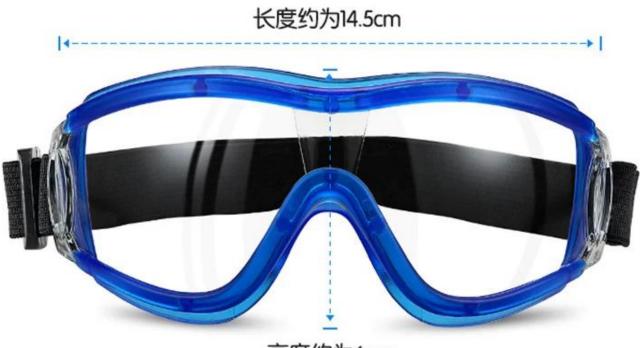

#### **Detailed** photos

## Work and sports safety glasses, anti glare anti fog lens glasses goggles, chemical splash goggles for lab

Gender: Unisex Women Men Lens Material: Anti-fog lens Frame Material: PVC Style: Safety Protective Goggles Certification: CE/FDA/Completed Type: Eye Protective Application: Anti Fog Dust Splash Packing: OPP Bag



高度约为6cm

### PRODUCT DISPLAY









## PRODUCT DETAILS









# **BUSINESS PROCESS**

#### LOTUS UMBRELLA GROW UP WITH YOU





#### Common problems

#### 1. Are you a manufacturer or a trading company?

Of course, we are a professional manufacturer with more than 19 years experience.

#### 2. Can I provide free samples? Sampling time

When you cooperate for the first time, you'll charge a small sample fee to build the project. Your order will be returned after confirmation. You can send samples within 5 days.

#### What is the payment terms?

T / T: 30% deposit, 70% balance of copy of bill of lading

#### How long does it take to produce?

ETD: Within 25-35 days after confirming the order

#### 5. How can we manage the quality of the factory?

I. From the approval of each material t