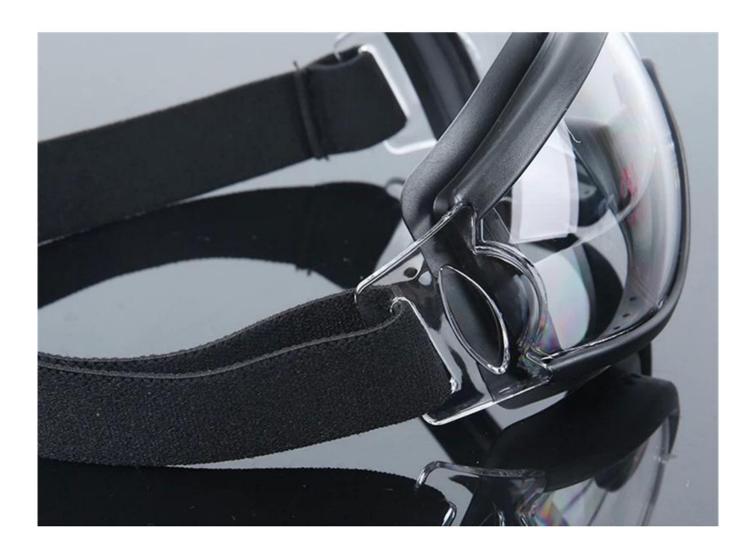

#### **Detailed** photos

## Work and sports safety glasses, anti glare anti fog lens glasses goggles, chemical splash goggles for lab

Gender: Unisex Women Men Lens Material: Anti-fog lens Frame Material: PVC Style: Safety Protective Goggles Certification: CE/FDA/Completed Type: Eye Protective Application: Anti Fog Dust Splash Packing: OPP Bag



高度约为6cm

### PRODUCT DISPLAY









## PRODUCT DETAILS









# **BUSINESS PROCESS**

#### LOTUS UMBRELLA GROW UP WITH YOU





#### Common problems

#### 1. Are you a manufacturer or a trading company?

Of course, we are a professional manufacturer with more than 19 years experience.

#### 2. Can I provide free samples? Sampling time

When you cooperate for the first time, you'll charge a small sample fee to build the project. Your order will be returned after confirmation. You can send samples within 5 days.

#### What is the payment terms?

T / T: 30% deposit, 70% balance of copy of bill of lading

#### How long does it take to produce?

ETD: Within 25-35 days after confirming the order

#### 5. How can we manage the quality of the factory?

I. From the approval of each material to the end of the umbrella, we have strict quality control. General