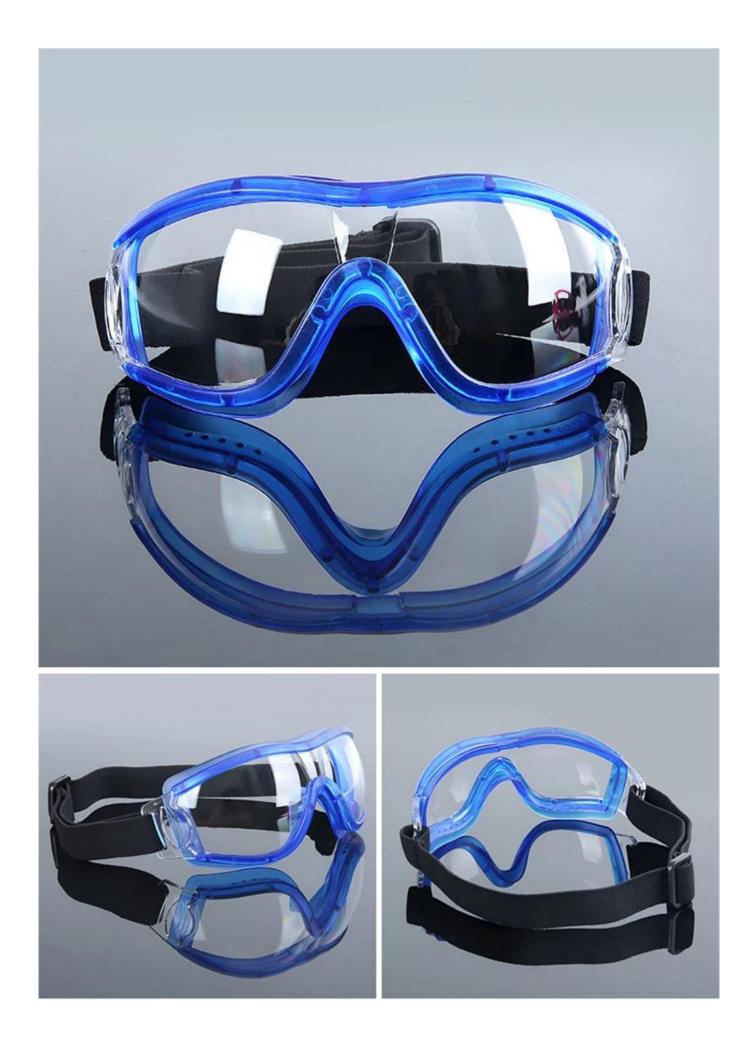

#### **Detailed** photos

## Work and sports safety glasses, anti glare anti fog lens glasses goggles, chemical splash goggles for lab

Gender: Unisex Women Men Lens Material: Anti-fog lens Frame Material: PVC Style: Safety Protective Goggles Certification: CE/FDA/Completed Type: Eye Protective Application: Anti Fog Dust Splash Packing: OPP Bag



高度约为6cm

### PRODUCT DISPLAY









## PRODUCT DETAILS









# **BUSINESS PROCESS**

#### LOTUS UMBRELLA GROW UP WITH YOU





#### Common problems

#### 1. Are you a manufacturer or a trading company?

Of course, we are a professional manufacturer with more than 19 years experience.

#### 2. Can I provide free samples? Sampling time

When you cooperate for the first time, you'll charge a small sample fee to build the project. Your order will be returned after confirmation. You can send samples within 5 days.

#### What is the payment terms?

T / T: 30% deposit, 70% balance of copy of bill of lading

#### How long does it take to produce?

ETD: Within 25-35 days after confirming the order

#### 5. How can we manage the quality of the factory?

I. From the approval of each material to the end of the umbrella, we have