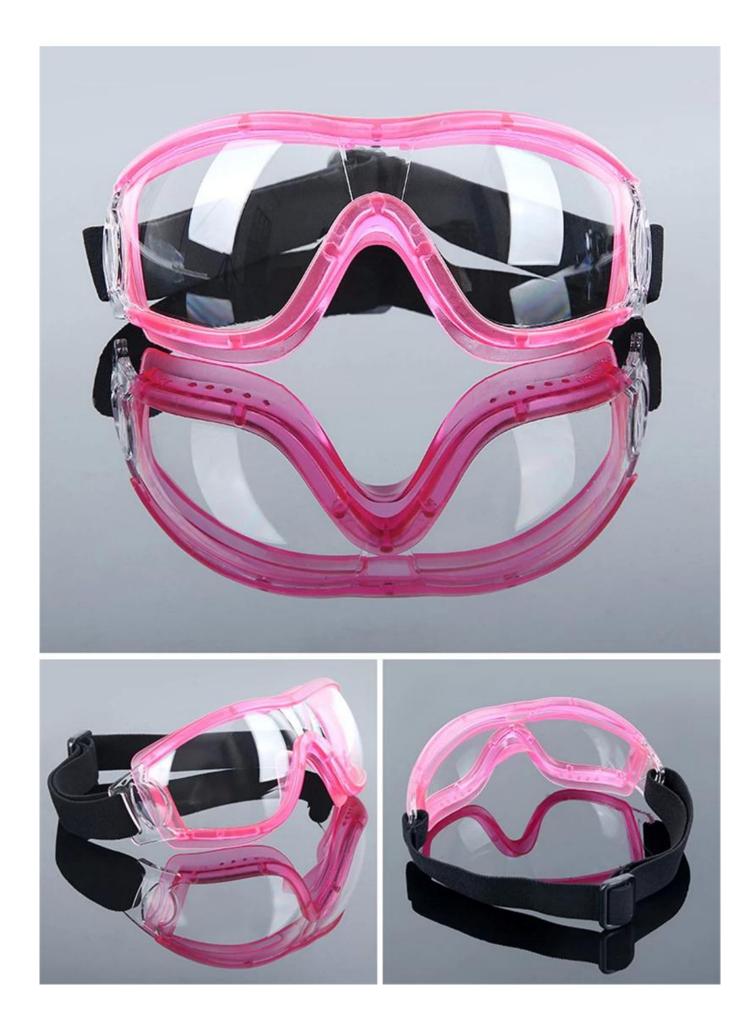

## Work and sports safety glasses, anti glare anti fog lens glasses goggles, chemical splash goggles for lab

Gender: Unisex Women Men Lens Material: Anti-fog lens Frame Material: PVC Style: Safety Protective Goggles Certification: CE/FDA/Completed Type: Eye Protective Application: Anti Fog Dust Splash Packing: OPP Bag

### PRODUCT DISPLAY