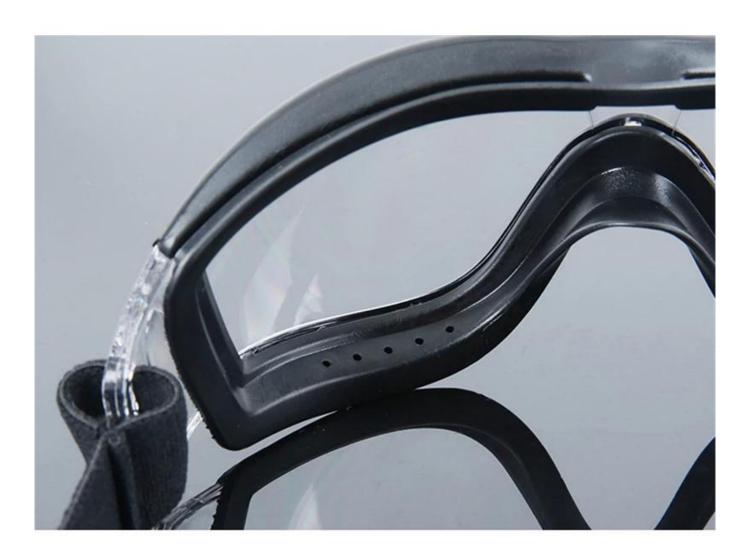

#### **Detailed** photos

## Work and sports safety glasses, anti glare anti fog lens glasses goggles, chemical splash goggles for lab

Gender: Unisex Women Men Lens Material: Anti-fog lens Frame Material: PVC Style: Safety Protective Goggles Certification: CE/FDA/Completed Type: Eye Protective Application: Anti Fog Dust Splash Packing: OPP Bag



高度约为6cm

### PRODUCT DISPLAY









## PRODUCT DETAILS









# **BUSINESS PROCESS**

#### LOTUS UMBRELLA GROW UP WITH YOU





#### Common problems

#### 1. Are you a manufacturer or a trading company?

Of course, we are a professional manufacturer with more than 19 years experience.

#### 2. Can I provide free samples? Sampling time

When you cooperate for the first time, you'll charge a small sample fee to build the project. Your order will be returned after confirmation. You can send samples within 5 days.

#### What is the payment terms?

T / T: 30% deposit, 70% balance of copy of bill of lading

#### How long does it take to produce?

ETD: Within 25-35 days after confirming the order

#### 5. How can we manage the quality of the factory?

I. From the approval of each material to the end of the umbrella, we have strict quality control. Gen