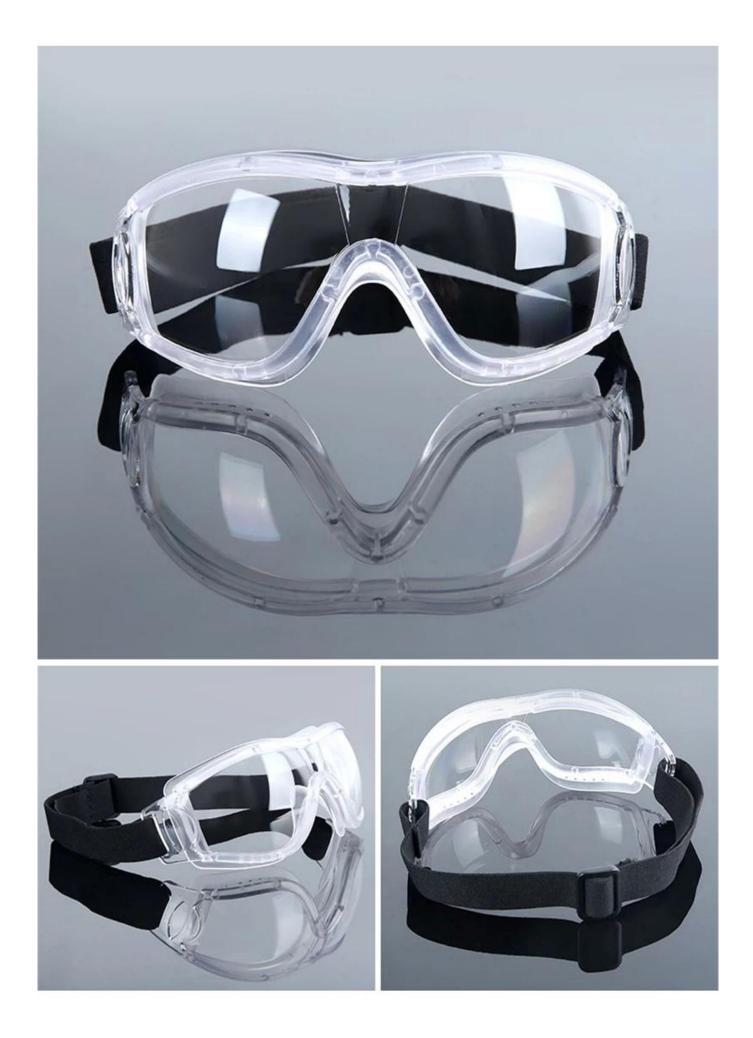

#### **Detailed** photos

## Work and sports safety glasses, anti glare anti fog lens glasses goggles, chemical splash goggles for lab

Gender: Unisex Women Men Lens Material: Anti-fog lens Frame Material: PVC Style: Safety Protective Goggles Certification: CE/FDA/Completed Type: Eye Protective Application: Anti Fog Dust Splash Packing: OPP Bag



高度约为6cm

### PRODUCT DISPLAY









## PRODUCT DETAILS









# **BUSINESS PROCESS**

#### LOTUS UMBRELLA GROW UP WITH YOU





#### Common problems

#### 1. Are you a manufacturer or a trading company?

Of course, we are a professional manufacturer with more than 19 years experience.

#### 2. Can I provide free samples? Sampling time

When you cooperate for the first time, you'll charge a small sample fee to build the project. Your order will be returned after confirmation. You can send samples within 5 days.

#### What is the payment terms?

T / T: 30% deposit, 70% balance of copy of bill of lading

#### How long does it take to produce?

ETD: Within 25-35 days after confirming the order

#### 5. How can we manage the quality of the factory?

I. From the approval of each material to the end of the umbrella, we have s