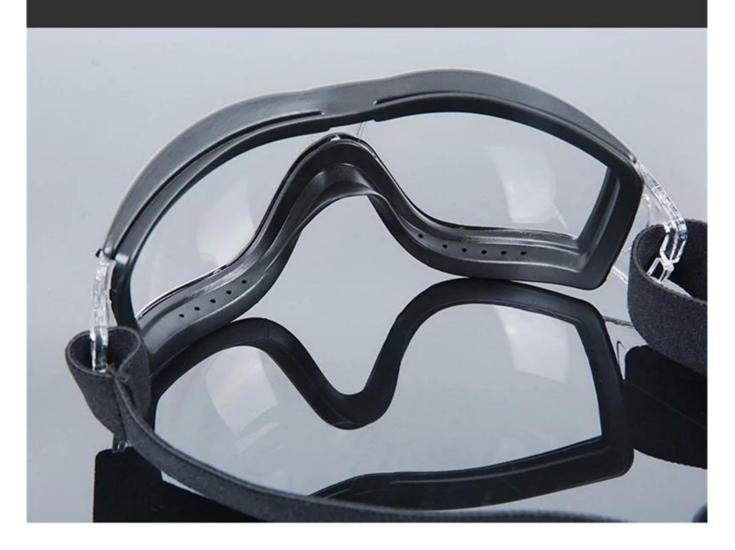

#### **Detailed** photos

## Work and sports safety glasses, anti glare anti fog lens glasses goggles, chemical splash goggles for lab

Gender: Unisex Women Men Lens Material: Anti-fog lens Frame Material: PVC Style: Safety Protective Goggles Certification: CE/FDA/Completed Type: Eye Protective Application: Anti Fog Dust Splash Packing: OPP Bag



高度约为6cm

### PRODUCT DISPLAY









## PRODUCT DETAILS









# **BUSINESS PROCESS**

#### LOTUS UMBRELLA GROW UP WITH YOU





#### Common problems

#### 1. Are you a manufacturer or a trading company?

Of course, we are a professional manufacturer with more than 19 years experience.

#### 2. Can I provide free samples? Sampling time

When you cooperate for the first time, you'll charge a small sample fee to build the project. Your order will be returned after confirmation. You can send samples within 5 days.

#### What is the payment terms?

T / T: 30% deposit, 70% balance of copy of bill of lading

#### How long does it take to produce?

ETD: Within 25-35 days after confirming the order

#### 5. How can we manage the quality of the factory?

I. From the approval of each material to the end of the umbrella, we have strict quality control. G