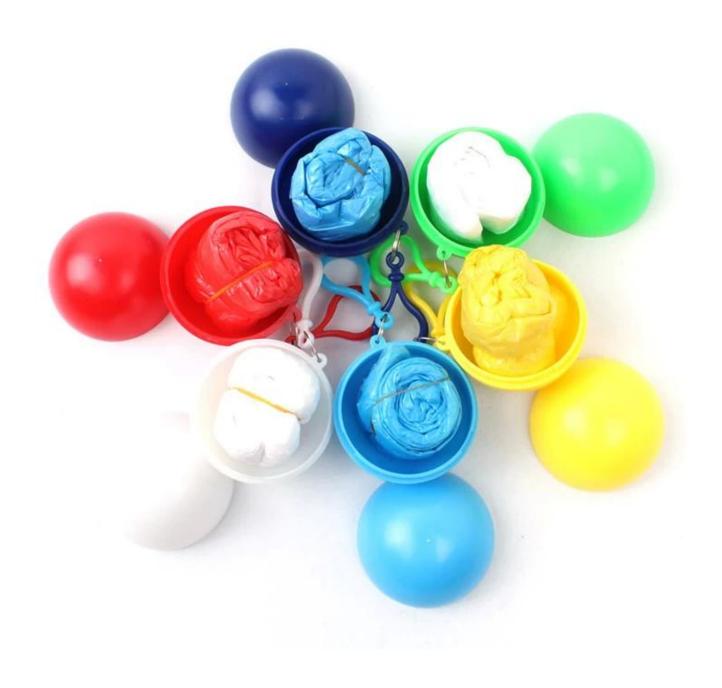

## Hot selling transparent shoes cover for girls

This product used a good fabric. And it has its own printing technology, is a product that can satisfy consumers' needs. тн

Color: Blue

\*\*\*\*\*

Color: Blue Size: XXL Logistics: China Post Registered Air Mail I got dirty on coat so surprised. Zip not good quality . It 's bungle

Color: White Size: One Size Logistics: ePacket

This product is too thin to be damaged easily.