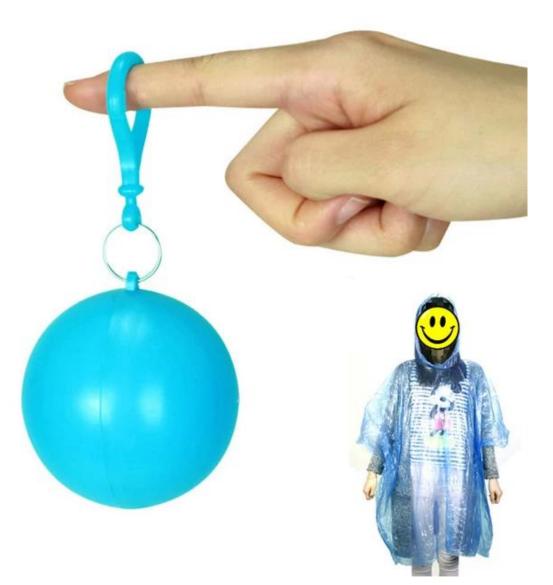

## Hot selling transparent shoes cover for girls

This product used a good fabric. And it has its own printing technology, is a product that can satisfy consumers' needs. тн

Color: Blue

\*\*\*\*\*

Color: Blue Size: XXL Logistics: China Post Registered Air Mail I got dirty on coat so surprised. Zip not good quality . It 's bungle

Color: White Size: One Size Logistics: ePacket

This product is too thin to be damaged easily.