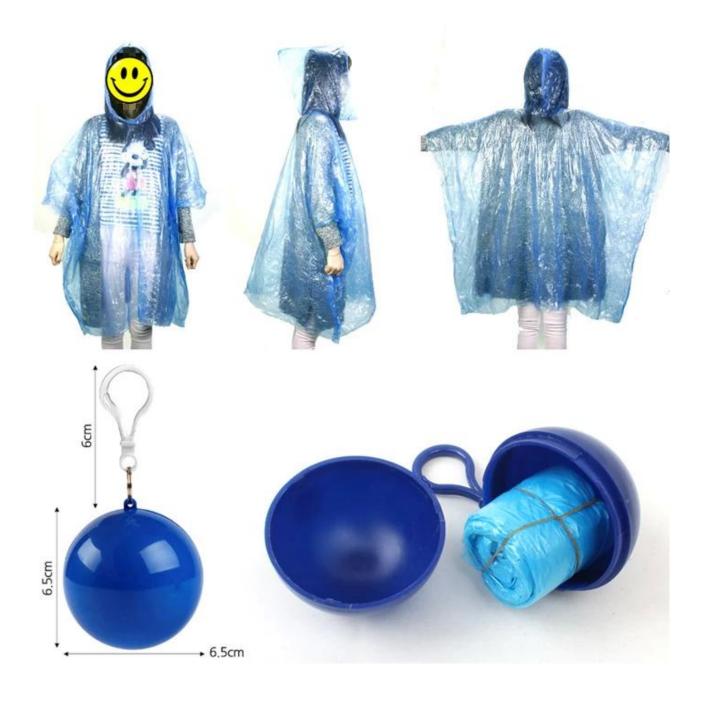

## Hot selling transparent shoes cover for girls

This product used a good fabric. And it has its own printing technology, is a product that can satisfy consumers' needs. тн

Color: Blue

\*\*\*\*\*

Color: Blue Size: XXL Logistics: China Post Registered Air Mail I got dirty on coat so surprised. Zip not good quality . It 's bungle

Color: White Size: One Size Logistics: ePacket

This product is too thin to be damaged easily.