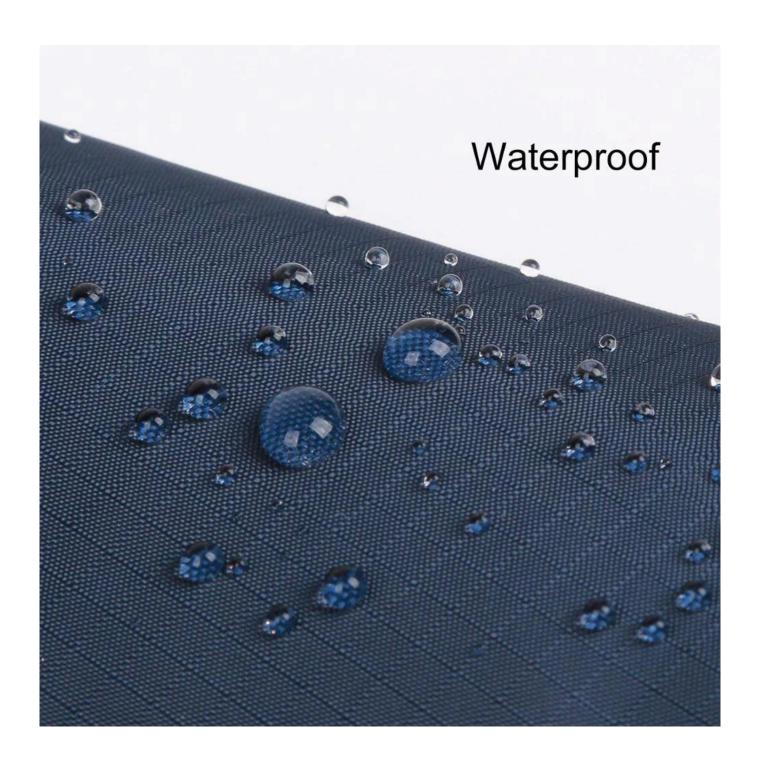

# **Product Description**

| Size:         | 21''*8k                                                |
|---------------|--------------------------------------------------------|
| Fabric:       | Polyster/Pongee/oxford/cotton                          |
| Frame:        | Steel/Aluminium Alloy/Fiberglass/Iron/Wood             |
| Printing:     | Logo can be customized                                 |
| Packing:      | 1pcs/Opp                                               |
| Usage:        | Festival gift, promotion, expand the market, sun block |
| Use Occasion: | Gift,promotion,bike                                    |
| Advantage:    | Practical,sunproof,water proof,wind proof              |
| MOQ:          | 2000Pcs                                                |
| Sample time:  | 3-7 days                                               |
| Delivery time | 30 days after payment                                  |