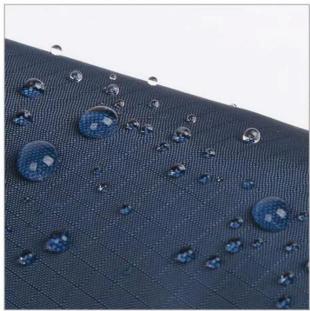

# **Product Description**

| Size:         | 21''*8k                                                |
|---------------|--------------------------------------------------------|
| Fabric:       | Polyster/Pongee/oxford/cotton                          |
| Frame:        | Steel/Aluminium Alloy/Fiberglass/Iron/Wood             |
| Printing:     | Logo can be customized                                 |
| Packing:      | 1pcs/Opp                                               |
| Usage:        | Festival gift, promotion, expand the market, sun block |
| Use Occasion: | Gift,promotion,bike                                    |
| Advantage:    | Practical,sunproof,water proof,wind proof              |
| MOQ:          | 2000Pcs                                                |
| Sample time:  | 3-7 days                                               |
| Delivery time | 30 days after payment                                  |