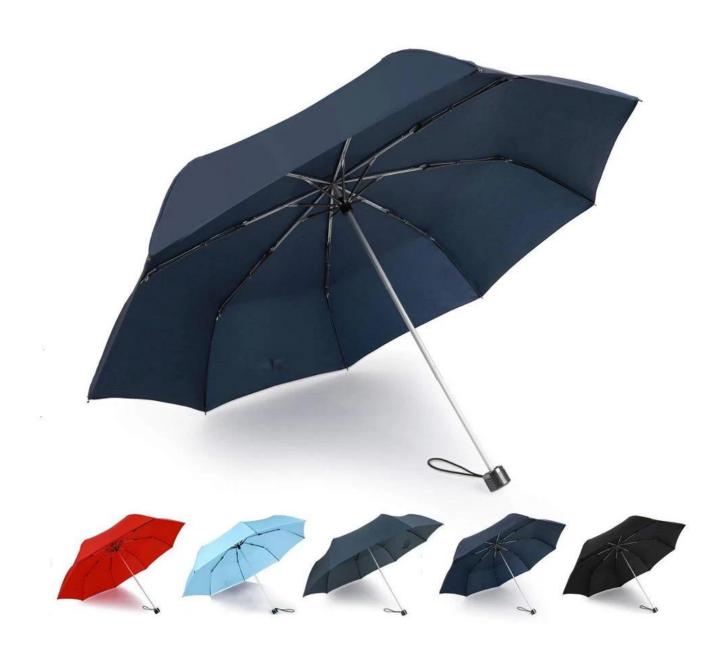

# **Product Description**

| Size:         | 21''*8k                                                |
|---------------|--------------------------------------------------------|
| Fabric:       | Polyster/Pongee/oxford/cotton                          |
| Frame:        | Steel/Aluminium Alloy/Fiberglass/Iron/Wood             |
| Printing:     | Logo can be customized                                 |
| Packing:      | 1pcs/Opp                                               |
| Usage:        | Festival gift, promotion, expand the market, sun block |
| Use Occasion: | Gift,promotion,bike                                    |
| Advantage:    | Practical,sunproof,water proof,wind proof              |
| MOQ:          | 2000Pcs                                                |
| Sample time:  | 3-7 days                                               |
| Delivery time | 30 days after payment                                  |