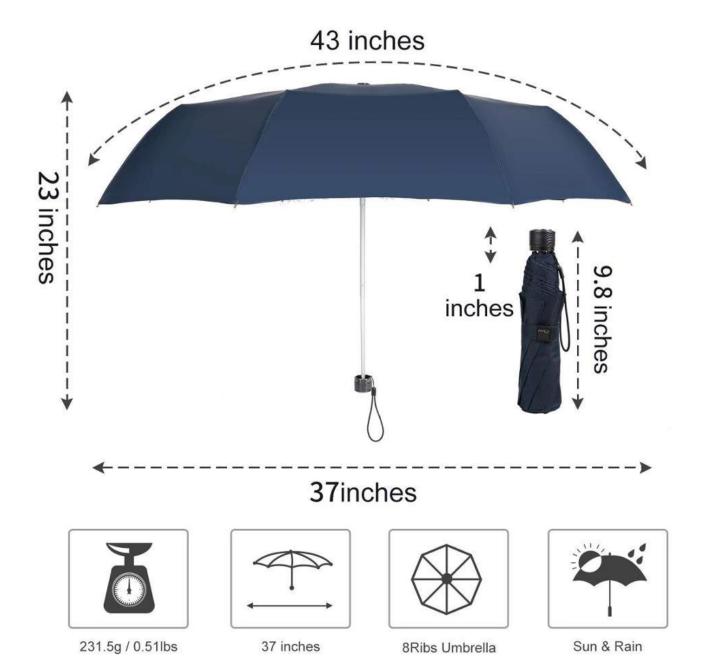

# **Product Description**

| Size:         | 21''*8k                                                |
|---------------|--------------------------------------------------------|
| Fabric:       | Polyster/Pongee/oxford/cotton                          |
| Frame:        | Steel/Aluminium Alloy/Fiberglass/Iron/Wood             |
| Printing:     | Logo can be customized                                 |
| Packing:      | 1pcs/Opp                                               |
| Usage:        | Festival gift, promotion, expand the market, sun block |
| Use Occasion: | Gift,promotion,bike                                    |
| Advantage:    | Practical,sunproof,water proof,wind proof              |
| MOQ:          | 2000Pcs                                                |
| Sample time:  | 3-7 days                                               |
| Delivery time | 30 days after payment                                  |