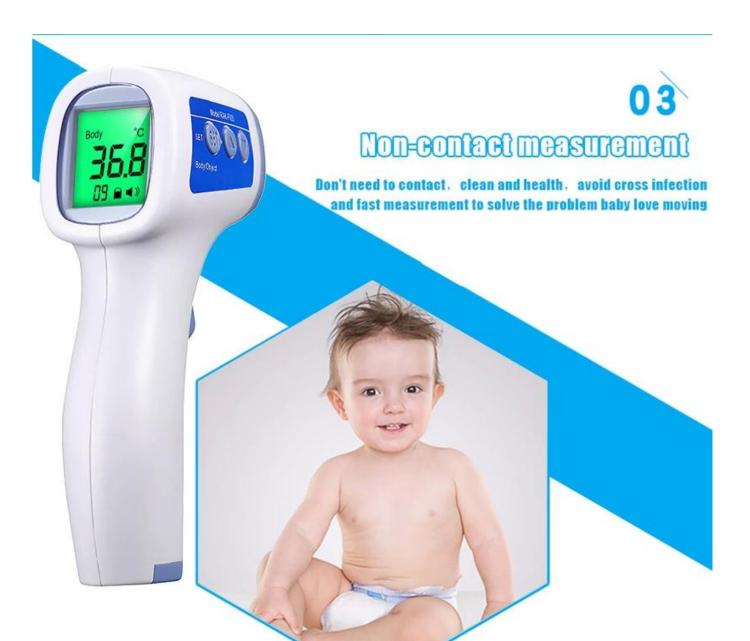

## **Backlit display**

Backlit design, temperature can also clearly see In the night for baby , and grandma and grandpa can see without glasses.