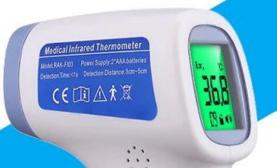

Resolution:0.1°C/°F

Working condition: $10^{\circ}\text{C} \sim 35^{\circ}\text{C}(50^{\circ}\text{F} \sim 95^{\circ}\text{F}) \text{ RH} \leq 85\%$ Storage condition: $-20^{\circ}\text{C} \sim 55^{\circ}\text{C}(-4^{\circ}\text{F} \sim 131^{\circ}\text{F}) \text{ RH} \leq 93\%$ 

Power supply: D.C. 3V 2pcs AAA Batteries

Power level Indicator: Indication for low power level(□2.5V)

Memory: Automatic recall of 32 memories

Display:LCD back-lit display

Reading scale:Celsius or Fahrenheit Automatic shut off:In 18 seconds Measuring time:0.5 seconds