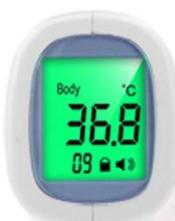

# Three color backlighting

Child/adult body temperature gun

Normal body temperature 32.0°C~37.5°C

Slight fever 37.6°C~38.5°C High body temperature 38.6°C~42.9°C

# **Three color optional**

THREE COLOR OPTIONAL

## **Backlit display**

Backlit design, temperature can also clearly see In the night for baby , and grandma and grandpa can see without glasses.