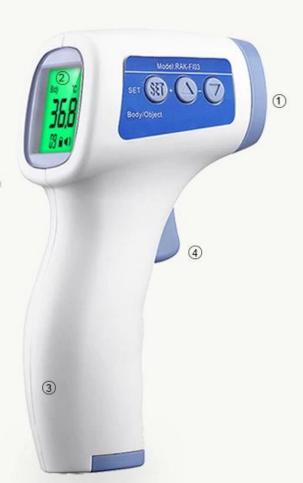

# Wholesale baby non-contact medical digital infrared forehead thermometer

Range -Body:32°C~42.9°C,85.9°F~109.2°F

-Object:0°C~100°C,32°F~212°F

Accuracy -Body: $\pm 0.2$ °C/ $\pm 0.4$ °F

-Object: ±1.0°C/±1.8°F

Resolution:0.1°C/°F

Working condition: $10^{\circ}\text{C} \sim 35^{\circ}\text{C}(50^{\circ}\text{F} \sim 95^{\circ}\text{F}) \text{ RH} \leq 85\%$ Storage condition: $-20^{\circ}\text{C} \sim 55^{\circ}\text{C}(-4^{\circ}\text{F} \sim 131^{\circ}\text{F}) \text{ RH} \leq 93\%$ 

Power supply: D.C. 3V 2pcs AAA Batteries

Power level Indicator: Indication for low power level(□2.5V)

Memory: Automatic recall of 32 memories

Display:LCD back-lit display

Reading scale:Celsius or Fahrenheit Automatic shut off:In 18 seconds Measuring time:0.5 seconds

# Three color backlighting

Child/adult body temperature gun

Normal body temperature 32.0°C~37.5°C

Slight fever 37.6°C~38.5°C High body temperature 38.6°C~42.9°C