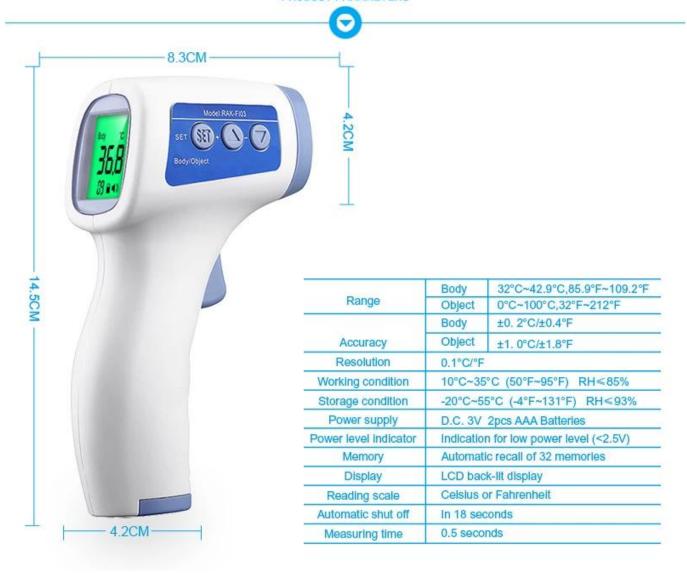

# Wholesale baby non-contact medical digital infrared forehead thermometer

Range -Body:32°C~42.9°C,85.9°F~109.2°F

-Object:0°C~100°C,32°F~212°F

Accuracy -Body: $\pm 0.2$ °C/ $\pm 0.4$ °F

-Object: ±1.0°C/±1.8°F

Resolution:0.1°C/°F

Working condition: $10^{\circ}\text{C} \sim 35^{\circ}\text{C}(50^{\circ}\text{F} \sim 95^{\circ}\text{F}) \text{ RH} \leq 85\%$ Storage condition: $-20^{\circ}\text{C} \sim 55^{\circ}\text{C}(-4^{\circ}\text{F} \sim 131^{\circ}\text{F}) \text{ RH} \leq 93\%$ 

Power supply: D.C. 3V 2pcs AAA Batteries

Power level Indicator: Indication for low power level(□2.5V)

Memory: Automatic recall of 32 memories

Display:LCD back-lit display

Reading scale:Celsius or Fahrenheit Automatic shut off:In 18 seconds Measuring time:0.5 seconds

## **Product parameters**

PRODUCT PARAMETERS