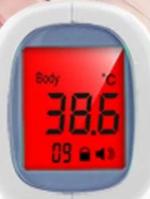

# Three color backlighting

Child/adult body temperature gun

Normal body temperature 32.0°C~37.5°C

Slight fever 37.6°C~38.5°C High body temperature 38.6°C~42.9°C

# **Three color optional**

THREE COLOR OPTIONAL

## **Backlit display**

Backlit design, temperature can also clearly see In the night for baby , and grandma and grandpa can see without glasses.