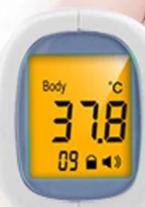

# Three color backlighting

Child/adult body temperature gun

Normal body temperature 32.0°C~37.5°C

Slight fever 37.6°C~38.5°C High body temperature 38.6°C~42.9°C

# **Three color optional**

THREE COLOR OPTIONAL

## **Backlit display**

Backlit design, temperature can also clearly see In the night for baby , and grandma and grandpa can see without glasses.