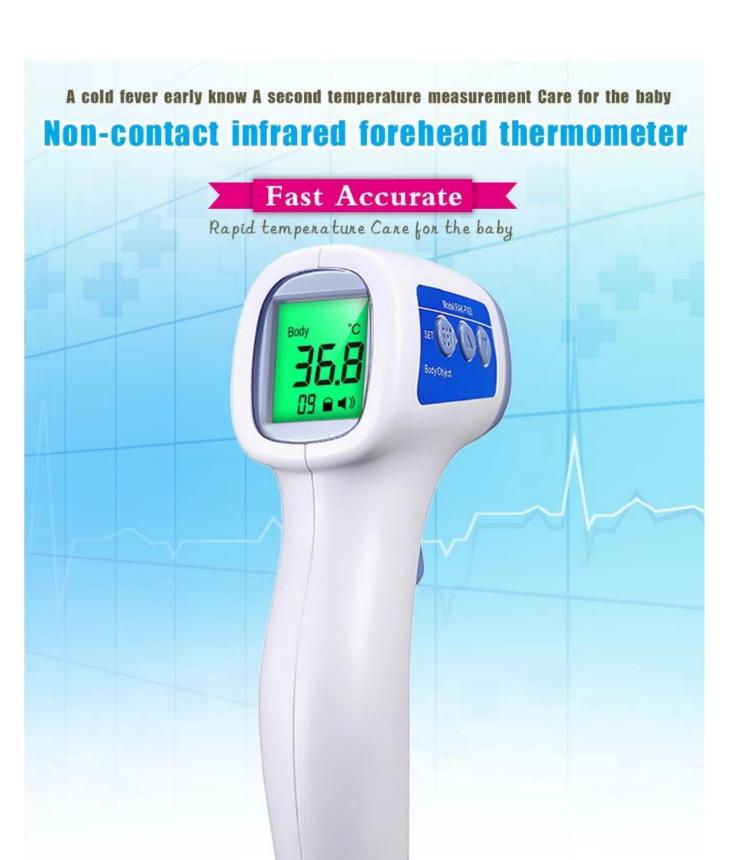

# Wholesale baby non-contact medical digital infrared forehead thermometer

Range -Body:32°C~42.9°C,85.9°F~109.2°F

-Object:0°C~100°C,32°F~212°F

Accuracy -Body: $\pm 0.2$ °C/ $\pm 0.4$ °F

-Object: ±1.0°C/±1.8°F

Resolution:0.1°C/°F

Working condition: $10^{\circ}\text{C} \sim 35^{\circ}\text{C}(50^{\circ}\text{F} \sim 95^{\circ}\text{F}) \text{ RH} \leq 85\%$ Storage condition: $-20^{\circ}\text{C} \sim 55^{\circ}\text{C}(-4^{\circ}\text{F} \sim 131^{\circ}\text{F}) \text{ RH} \leq 93\%$ 

Power supply: D.C. 3V 2pcs AAA Batteries

Power level Indicator: Indication for low power level(□2.5V)

Memory: Automatic recall of 32 memories

Display:LCD back-lit display

Reading scale:Celsius or Fahrenheit Automatic shut off:In 18 seconds Measuring time:0.5 seconds

# Three color backlighting

Child/adult body temperature gun

Normal body temperature 32.0°C~37.5°C

Slight fever 37.6°C~38.5°C High body temperature 38.6°C~42.9°C