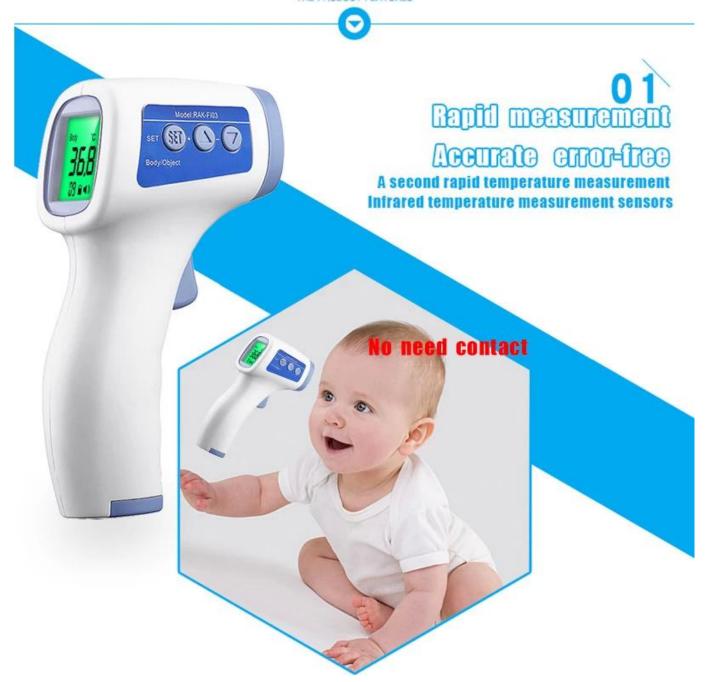

# Wholesale baby non-contact medical digital infrared forehead thermometer

Range -Body:32°C~42.9°C,85.9°F~109.2°F

-Object:0°C~100°C,32°F~212°F

Accuracy -Body: $\pm 0.2$ °C/ $\pm 0.4$ °F

-Object: ±1.0°C/±1.8°F

## Can measure the human body, object, indoor temperature

# Three color backlighting

Child/adult body temperature gun

Normal body temperature 32.0°C~37.5°C

Slight fever 37.6°C~38.5°C High body temperature 38.6°C~42.9°C