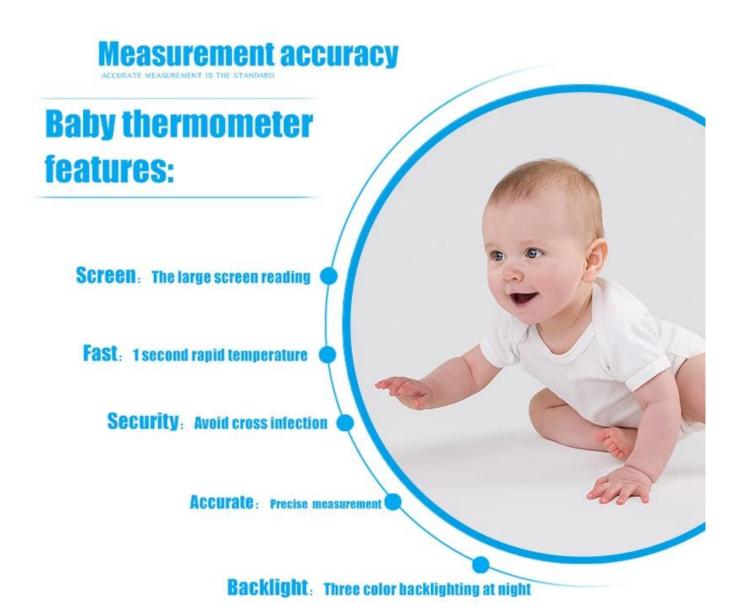

# Three color backlighting

Child/adult body temperature gun

Normal body temperature 32.0°C~37.5°C

Slight fever 37.6°C~38.5°C High body temperature 38.6°C~42.9°C

## **Product features**

THE PRODUCT FEATURES

**02** Chip accurate

Automatic measurement. Accurate measurement

## **Accurate probe**

Accurate temperature measuring probe Measurement accuracy, Little error

## **Backlit display**

Backlit design, temperature can also clearly see In the night for baby , and grandma and grandpa can see without glasses.

## One-click button

One-click boot measurement button