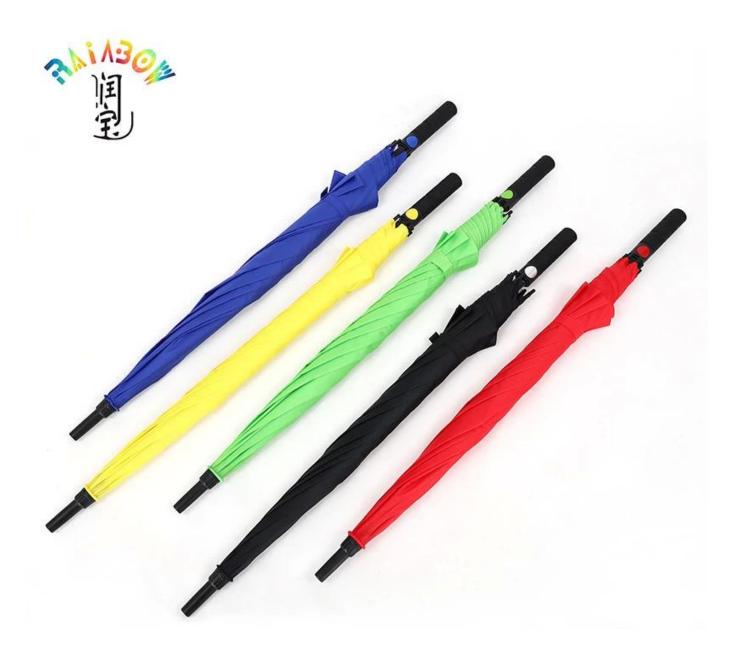

# discount





All details, please check it as coupon.

# **Detailed photos**













# WHY CHOOSE US? 5\*\*\* \*\*\*\* \*\*\*\* Ships From: China Logistics: TNT Color: Black | Ships From: China | Logistics: TNT FR I really like this umbrella. It is sturdy, it can be opened or closed with just a press. One the metals/ribs broke after one day of use, with just light rain And more importantly, almost instant dry by just shaking. no wind. Very disappointing! 24 Dec 2018 02:24 ours others



company information

# **About us Lotus Umbrella:**

Shaoxing Lotus Umberlla Co., Ltd. is a professional manufacturer of Amberla in Zhejiang Province, China. We have been working in this field for about 19 years

and offer a variety of custom umbrellas including time, different sizes, fabrics and umbrellas, kid's style umbrellas and colored bottles. You can provide full size umbrellas i