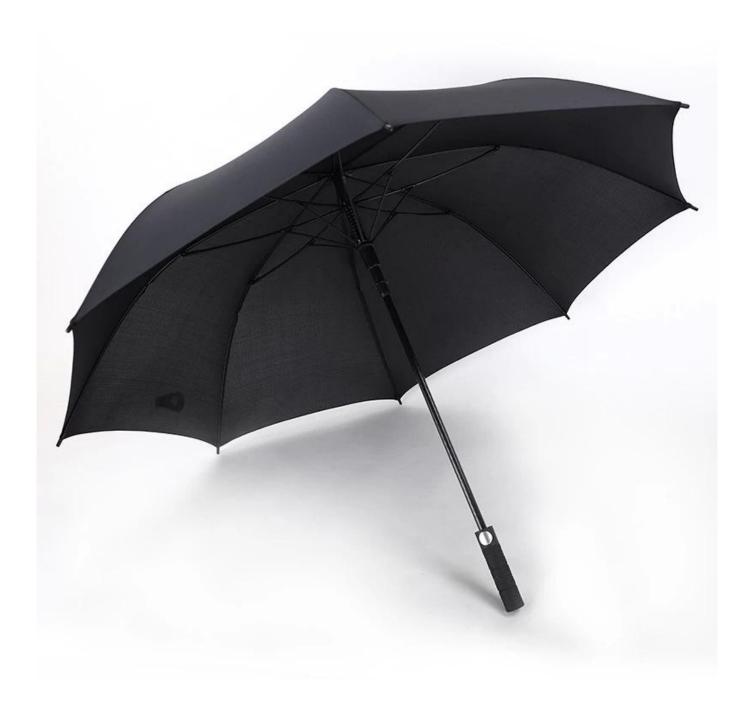

# discount





All details, please check it as coupon.

# **Detailed photos**













# WHY CHOOSE US? 5\*\*\* \*\*\*\* \*\*\*\* Ships From: China Logistics: TNT Color: Black | Ships From: China | Logistics: TNT FR I really like this umbrella. It is sturdy, it can be opened or closed with just a press. One the metals/ribs broke after one day of use, with just light rain And more importantly, almost instant dry by just shaking. no wind. Very disappointing! 24 Dec 2018 02:24 ours others



company information

# **About us Lotus Umbrella:**

Shaoxing Lotus Umberlla Co., Ltd. is a professional manufacturer of Amberla in Zhejiang Province, China. We have been working in this field for about 19 years

and offer a variety of custom umbrellas including time, different sizes, fabrics and umbrellas, kid's style umbrellas and colored bottles. You can provide full size umbrellas