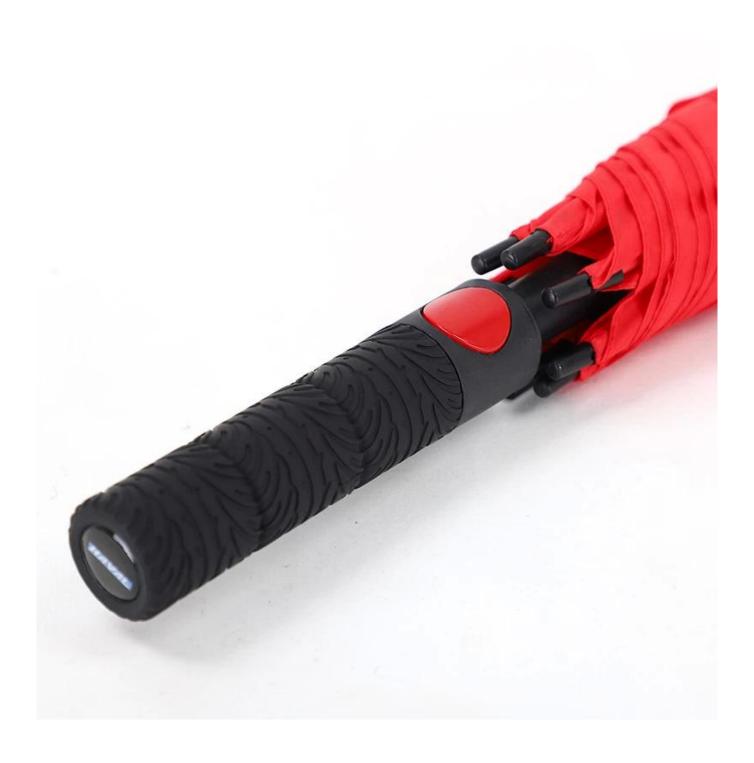

# discount





All details, please check it as coupon.

# **Detailed photos**













# WHY CHOOSE US? 5\*\*\* \*\*\*\* \*\*\*\* Ships From: China Logistics: TNT Color: Black | Ships From: China | Logistics: TNT FR I really like this umbrella. It is sturdy, it can be opened or closed with just a press. One the metals/ribs broke after one day of use, with just light rain And more importantly, almost instant dry by just shaking. no wind. Very disappointing! 24 Dec 2018 02:24 ours others



company information

# **About us Lotus Umbrella:**

Shaoxing Lotus Umberlla Co., Ltd. is a professional manufacturer of Amberla in Zhejiang Province, China. We have been working in this field for about 19 years

and offer a variety of custom umbrellas including time, different sizes, fabrics and umbrellas, kid's style umbrellas and colored bottles. You can provide full size umbrellas inc