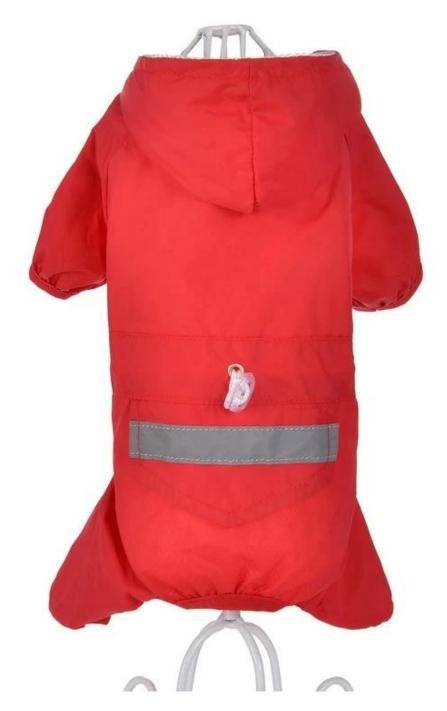

# **Product Description**

| Product name  | Hot sales INS stylish transparent rain coat ponchos for little girls |  |  |  |  |
|---------------|----------------------------------------------------------------------|--|--|--|--|
| Item No.      | RC005-07                                                             |  |  |  |  |
| Size          | M,L XL                                                               |  |  |  |  |
| Material      | EVA                                                                  |  |  |  |  |
| Function      | Rainy Day usage                                                      |  |  |  |  |
| OEM           | Acceptable                                                           |  |  |  |  |
| Printing      | silk print, digital print                                            |  |  |  |  |
| Packaging     | 1Pcs/OPP, 50Pcs/Ctn                                                  |  |  |  |  |
| Usage         | Hiking, Camping, Travel, Outdoor Sports                              |  |  |  |  |
| Color         | White, black, pink, yellow, purple, green, blue                      |  |  |  |  |
| MOQ           | 500pcs with custom logo printing, 50pcs with stock design            |  |  |  |  |
| Sample time   | 5-7days                                                              |  |  |  |  |
| lead time     | 20-25days                                                            |  |  |  |  |
| Payment Terms | T/T, L/C, Alibaba trade assurance                                    |  |  |  |  |
| Trade Terms   | EXW, FOB(Ningbo, shanghai), Clf                                      |  |  |  |  |

| SIZE        | XS   | S     | М    | L    | XL    | XXL   |
|-------------|------|-------|------|------|-------|-------|
| Bust        | 34cm | 37cm  | 42cm | 48cm | 52cm  | 56cm  |
| Back length | 22cm | 25cm  | 27cm | 32cm | 36cm  | 42cm  |
| weight      | 51g  | 52.5g | 62g  | 65g  | 74.5g | 77.5g |