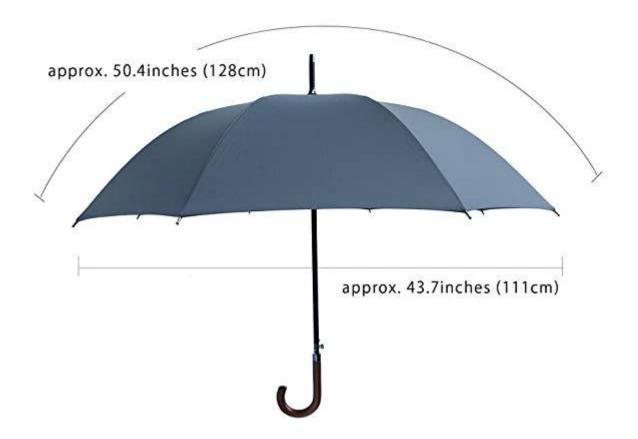

Shop Now ▶





All details, please check it as coupon.

#### **Detailed Pictures**





37 inches / 1.32 pounds

# WHY CHOOSE US?



**Company Information** 

### **Lotus Umbrella Company Information:**

Shaoxing Lotus Umberlla Co.,Ltd is professional manufacture of umberllas which located in Zhejiang,China.We have been in this field about 19 years,we are capable

of devlivering a vast of customized umbrellas to cllients on time and offering a complete rang of high quality umbrellas in various size ,style fabrics and color of Children umbrella,Bottle umbrella,Straigth umbrella,Folding umbrella,Golf umbrella,Sun umbrella,Beach umbrella,Advertising umbrella and so on.We also have professional design team,we provide customize design service for free.

## OEM PROCESS



**02** ≝ **03** 

**04** 

**05** 

artwork from

make the quotation

make the sample for you confirmed pla