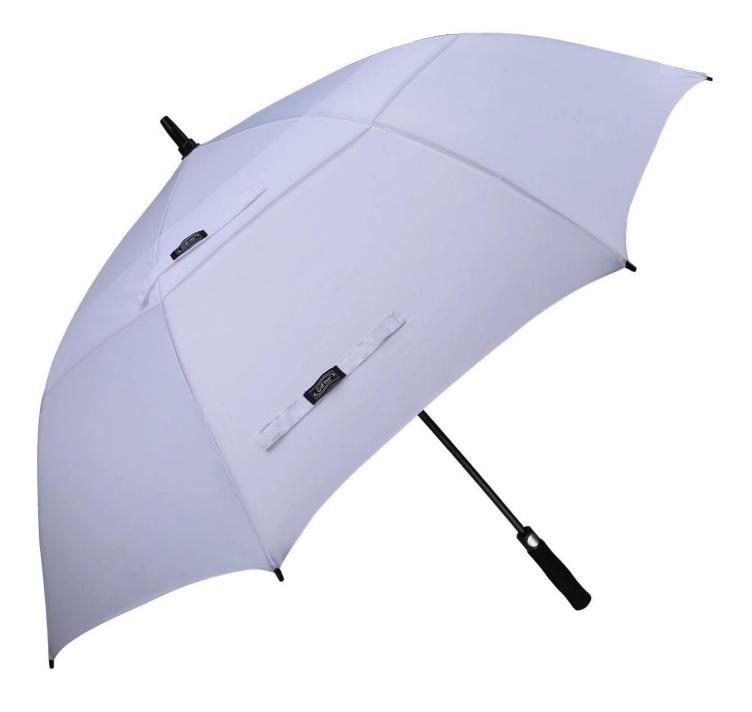

## **Product Description**

| Itme No.      | HH-S236                                                    |
|---------------|------------------------------------------------------------|
| Size          | 30inch * 8 ribs                                            |
| Fabric        | Polyster/Pongee/oxford/cotton                              |
| Frame         | Steel/Aluminium Alloy/Fiberglass/Iron/Wood                 |
| Accessory     | Fiberglass cups and tips                                   |
| Printing      | Logo can be customized                                     |
| Packing       | 1pcs/Opp                                                   |
| Usage         | Outdoor adverting, promotion, expand the market, sun block |
| Use Occasion  | Golf club, promotional gift, daily use                     |
| Advantage     | Super-windproof,Super-waterproof                           |
| MOQ           | 2000Pcs                                                    |
| Sample time   | 3-7 days                                                   |
| Delivery time | 30 days after payment                                      |