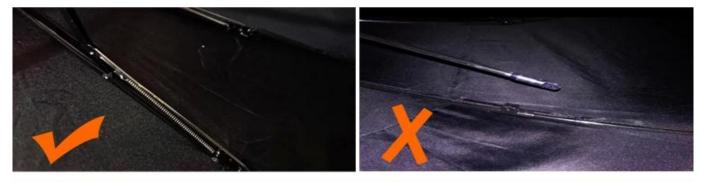

#### NON-LIP FOAM RUBBER HANDLE

The engineering handle provides a better grip feeling and reduce wrist fatigue.

The double-canopy design creates a vent during where wind can pass through, making the umbrella much easier to handle in harsh conditions