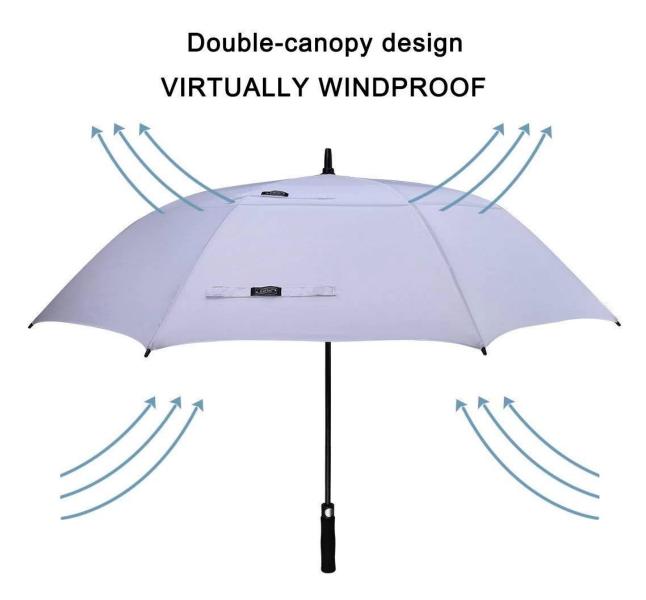

#### NON-LIP FOAM RUBBER HANDLE

The engineering handle provides a better grip feeling and reduce wrist fatigue.

The double-canopy design creates a vent during where wind can pass through, making the umbrella much easier to handle in harsh conditions