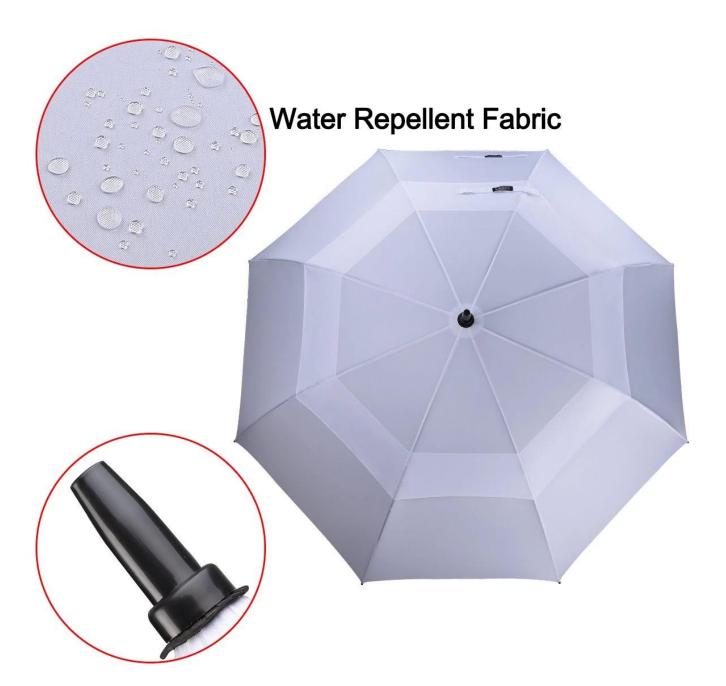

## **Product Description**

| Itme No.      | HH-S236                                                    |
|---------------|------------------------------------------------------------|
| Size          | 30inch * 8 ribs                                            |
| Fabric        | Polyster/Pongee/oxford/cotton                              |
| Frame         | Steel/Aluminium Alloy/Fiberglass/Iron/Wood                 |
| Accessory     | Fiberglass cups and tips                                   |
| Printing      | Logo can be customized                                     |
| Packing       | 1pcs/Opp                                                   |
| Usage         | Outdoor adverting, promotion, expand the market, sun block |
| Use Occasion  | Golf club, promotional gift, daily use                     |
| Advantage     | Super-windproof,Super-waterproof                           |
| MOQ           | 2000Pcs                                                    |
| Sample time   | 3-7 days                                                   |
| Delivery time | 30 days after payment                                      |