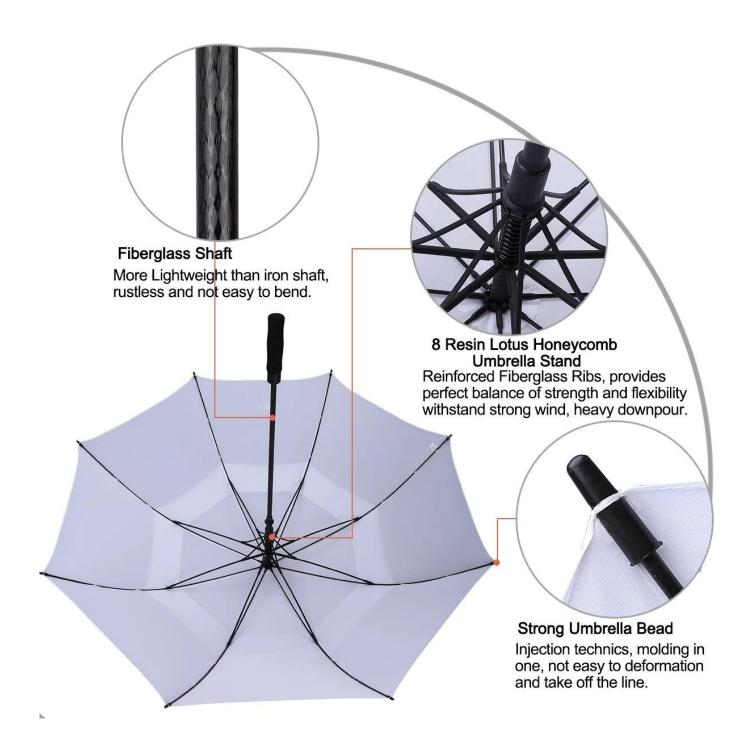

## **Product Description**

| Itme No.      | HH-S236                                                    |
|---------------|------------------------------------------------------------|
| Size          | 30inch * 8 ribs                                            |
| Fabric        | Polyster/Pongee/oxford/cotton                              |
| Frame         | Steel/Aluminium Alloy/Fiberglass/Iron/Wood                 |
| Accessory     | Fiberglass cups and tips                                   |
| Printing      | Logo can be customized                                     |
| Packing       | 1pcs/Opp                                                   |
| Usage         | Outdoor adverting, promotion, expand the market, sun block |
| Use Occasion  | Golf club, promotional gift, daily use                     |
| Advantage     | Super-windproof,Super-waterproof                           |
| MOQ           | 2000Pcs                                                    |
| Sample time   | 3-7 days                                                   |
| Delivery time | 30 days after payment                                      |