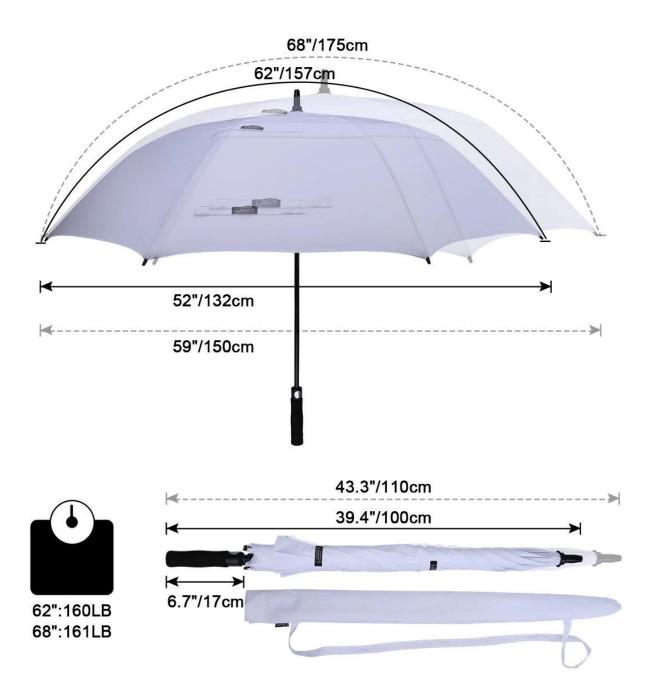

## **Product Description**

| Itme No.      | HH-S236                                                    |
|---------------|------------------------------------------------------------|
| Size          | 30inch * 8 ribs                                            |
| Fabric        | Polyster/Pongee/oxford/cotton                              |
| Frame         | Steel/Aluminium Alloy/Fiberglass/Iron/Wood                 |
| Accessory     | Fiberglass cups and tips                                   |
| Printing      | Logo can be customized                                     |
| Packing       | 1pcs/Opp                                                   |
| Usage         | Outdoor adverting, promotion, expand the market, sun block |
| Use Occasion  | Golf club, promotional gift, daily use                     |
| Advantage     | Super-windproof,Super-waterproof                           |
| MOQ           | 2000Pcs                                                    |
| Sample time   | 3-7 days                                                   |
| Delivery time | 30 days after payment                                      |