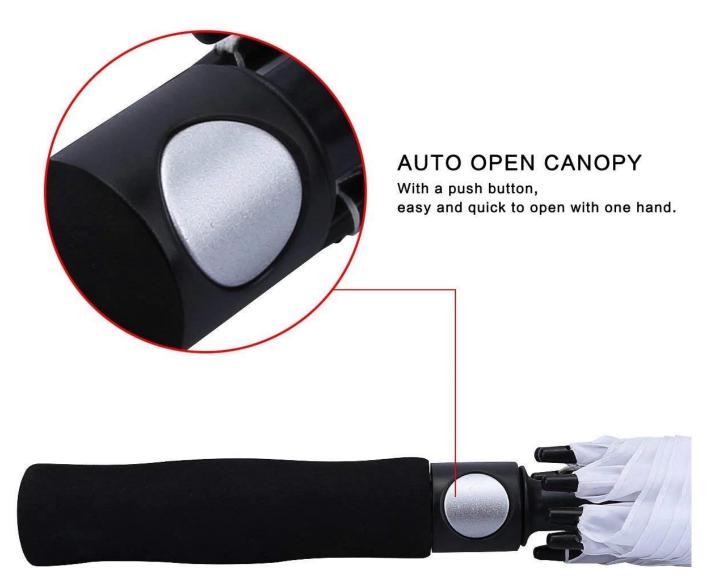

#### NON-LIP FOAM RUBBER HANDLE

The engineering handle provides a better grip feeling and reduce wrist fatigue.

The double-canopy design creates a vent during where wind can pass through, making the umbrella much easier to handle in harsh conditions