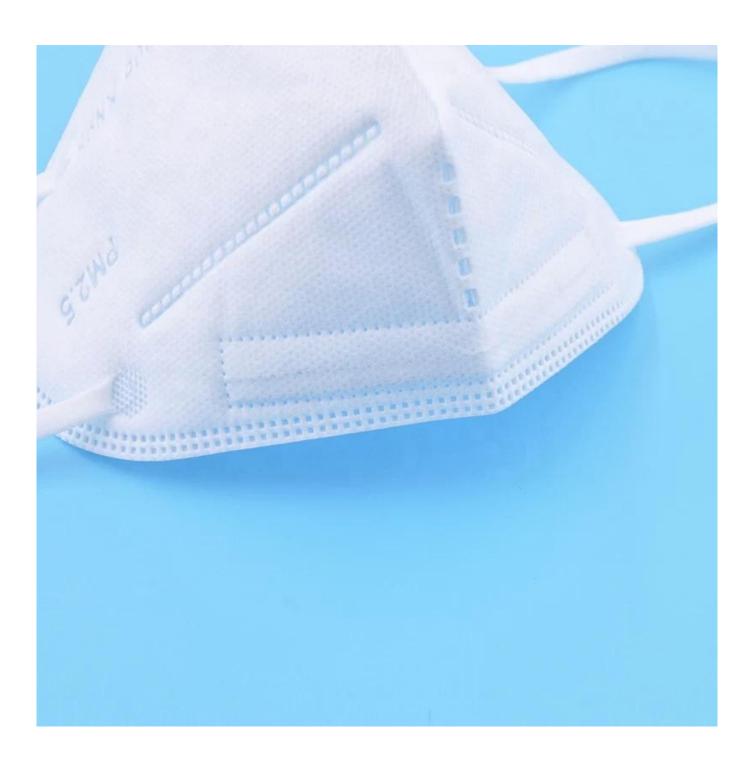

Wholesale N95 KN95 Anti Dust Safety Mouth Cover Disposable Respirator Face Mask













#### discount



# WHY CHOOSE US?



5\*\*\*1 FR

Ships From: China Logistics: TNT

I really like this umbrella. It is sturdy, it can be opened or closed with just a press. And more importantly, almost instant dry by just shaking.

\*\*\*\*

Color: Black: Ships From: China Logistics: TNT

One the metals/ribs broke after one day of use, with just light rain no wind. Very disappointing!





ours

others





company information

## OEM PROCESS



(02 E **03** 

**04** 

**05** 

artwork from

make the quotation

make the sample for you confirmed place the order

mass production inspection packing shipment

### PRODUCTION PROCEDURES



1. EDGE STITCH



2. CUT FABRIC



3. SEWING



4. TIP ASSEMBLY



5. SEW UP



6. QUALITY CHECK

### **BUSINESS PROCESS**



#### out us Lotus Umbrella