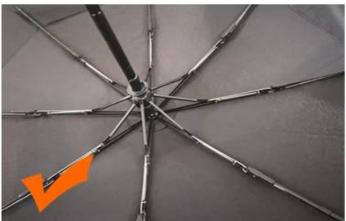

# WHY CHOOSE US?

5\*\*\*1 FR

Ships From: China Logistics: TNT

I really like this umbrella. It is sturdy, it can be opened or closed with just a press. And more importantly, almost instant dry by just shaking.