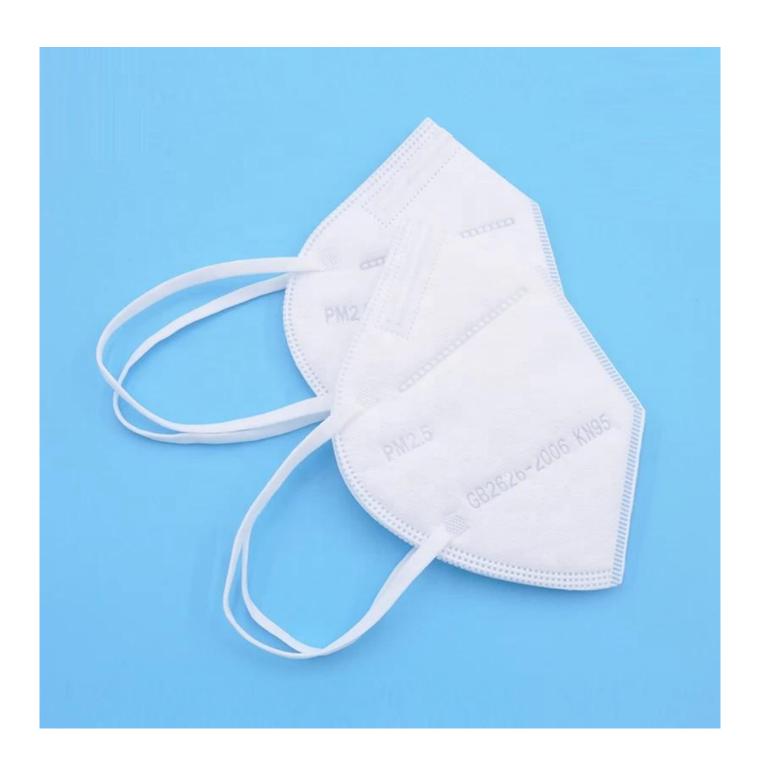

Wholesale N95 KN95 Anti Dust Safety Mouth Cover Disposable Respirator Face Mask













#### discount



# WHY CHOOSE US?



5\*\*\*1 FR

Ships From: China Logistics: TNT

I really like this umbrella. It is sturdy, it can be opened or closed with just a press. And more importantly, almost instant dry by just shaking.

\*\*\*\*

Color: Black: Ships From: China Logistics: TNT

One the metals/ribs broke after one day of use, with just light rain no wind. Very disappointing!





ours

others





company information

## OEM PROCESS



(02 E **03** 

**04** 

**05** 

artwork from

make the quotation

make the sample for you confirmed place the order

mass production inspection packing shipment

### PRODUCTION PROCEDURES



1. EDGE STITCH



2. CUT FABRIC



3. SEWING



4. TIP ASSEMBLY



5. SEW UP



6. QUALITY CHECK

### **BUSINESS PROCESS**



#### out us Lotus Umbr