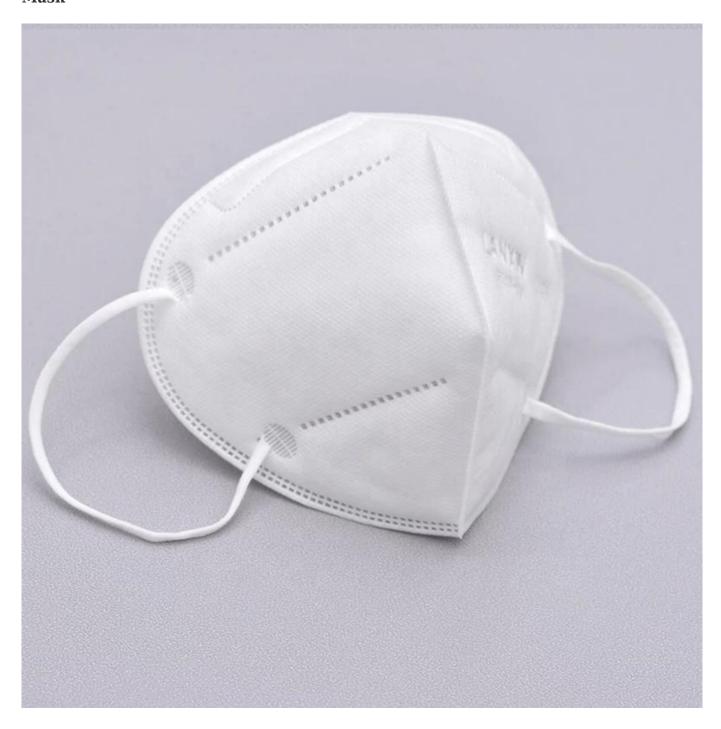

Wholesale N95 KN95 Anti Dust Safety Mouth Cover Disposable Respirator Face Mask













#### discount



# WHY CHOOSE US?



5\*\*\*1 FR

Ships From: China Logistics: TNT

I really like this umbrella. It is sturdy, it can be opened or closed with just a press. And more importantly, almost instant dry by just shaking.

\*\*\*\*

Color: Black: Ships From: China Logistics: TNT

One the metals/ribs broke after one day of use, with just light rain no wind. Very disappointing!





ours

others





company information

## OEM PROCESS



(02 E **03** 

**04** 

**05** 

artwork from

make the quotation

make the sample for you confirmed place the order

mass production inspection packing shipment

### PRODUCTION PROCEDURES



1. EDGE STITCH



2. CUT FABRIC



3. SEWING



4. TIP ASSEMBLY



5. SEW UP



6. QUALITY CHECK

### **BUSINESS PROCESS**



#### out us Lotus Um