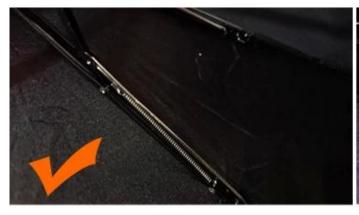

# WHY CHOOSE US?

5\*\*\*1 FR

Ships From: China Logistics: TNT

I really like this umbrella. It is sturdy, it can be opened or closed with just a press. And more importantly, almost instant dry by just shaking.