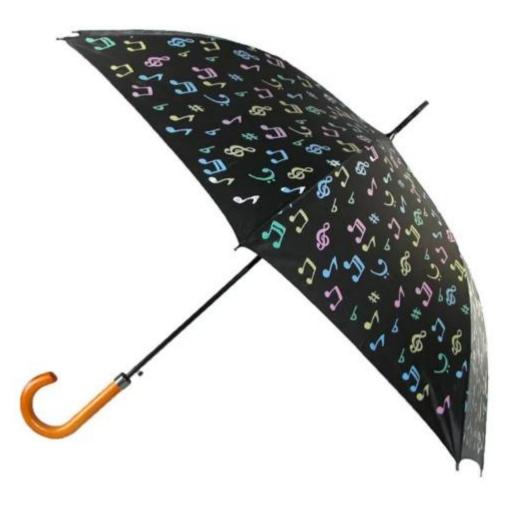

#### discount



### **Detailed** photos







# WHY CHOOSE US?



K\*\*\*T

23 23

## S\*\*\*I

\*\*\*\*

FR FR

Ships From: China Logistics: TNT I really like this umbrella. It is sturdy, it can be opened or closed with just a press. And more importantly, almost instant dry by just shaking. 24 Dec 2018 02:24 ★☆☆☆☆ Color: Black1 Ships From: China Logistics: TNT

One the metals/ribs broke after one day of use, with just light rain no wind. Very disappointing! 24 Dec 2018 02:24





ours

others



company information

## About us Lotus Umbrella:

Shaoxing Lotus Umberlla Co., Ltd is a professional manufacturer of Amberla in Zhejiang Province, China. We have worked in this field for about 19 years and offer

a variety of custom umbrellas, including time, size, style, fabric and shadow. Can provide full size umbrellas which include