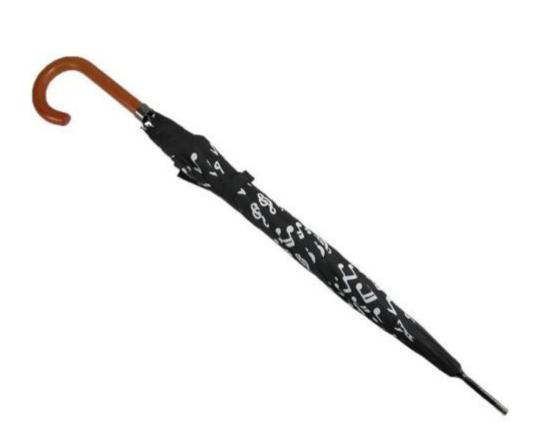

#### discount



### **Detailed** photos







# WHY CHOOSE US?



K\*\*\*T

23 23

## S\*\*\*I

\*\*\*\*

FR FR

Ships From: China Logistics: TNT I really like this umbrella. It is sturdy, it can be opened or closed with just a press. And more importantly, almost instant dry by just shaking. 24 Dec 2018 02:24 ★☆☆☆☆ Color: Black1 Ships From: China Logistics: TNT

One the metals/ribs broke after one day of use, with just light rain no wind. Very disappointing! 24 Dec 2018 02:24





ours

others



company information

## About us Lotus Umbrella:

Shaoxing Lotus Umberlla Co., Ltd is a professional manufacturer of Amberla in Zhejiang Province, China. We have worked in this field for about 19 years and offer

a variety of custom umbrellas, including time, size, style, fabric and shadow. Can provide full size umbrellas which include stra