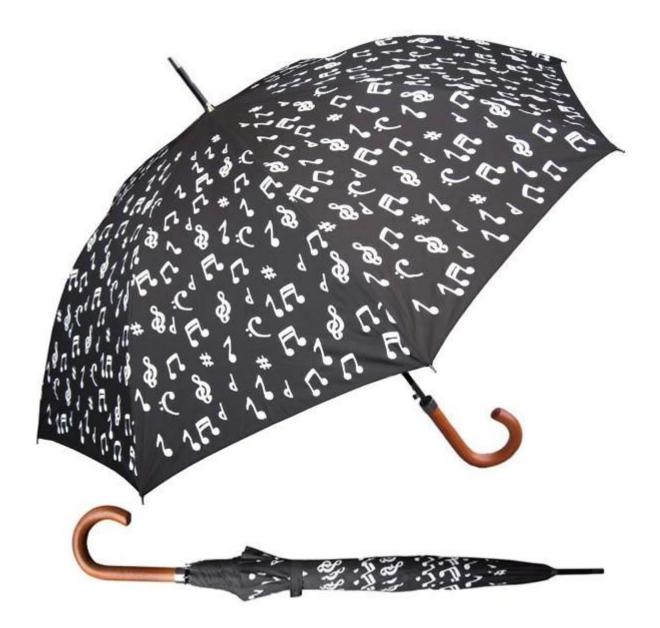

#### discount



### **Detailed** photos







# WHY CHOOSE US?



K\*\*\*T

23 23

## S\*\*\*I

\*\*\*\*

FR FR

Ships From: China Logistics: TNT I really like this umbrella. It is sturdy, it can be opened or closed with just a press. And more importantly, almost instant dry by just shaking. 24 Dec 2018 02:24 ★☆☆☆☆ Color: Black1 Ships From: China Logistics: TNT

One the metals/ribs broke after one day of use, with just light rain no wind. Very disappointing! 24 Dec 2018 02:24





ours

others



company information

## About us Lotus Umbrella:

Shaoxing Lotus Umberlla Co., Ltd is a professional manufacturer of Amberla in Zhejiang Province, China. We have worked in this field for about 19 years and offer

a variety of custom umbrellas, including time, size, style, fabric and shadow. Can provide full size umbrellas which include st