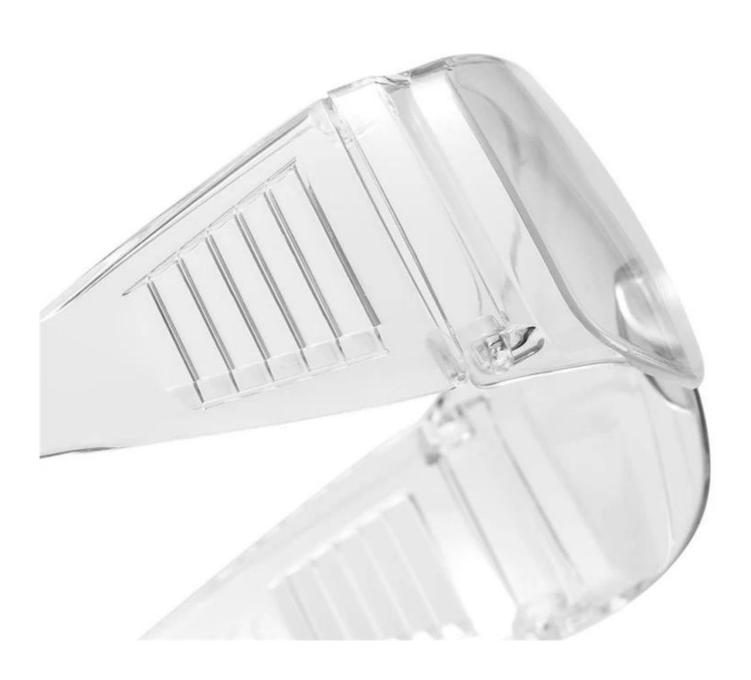

All details, please check it as coupon.

# **Detailed photos**

# Universal unisex fit safety eyewear glasses outdoor work goggles protective with elastic band

Gender: Unisex Women Men Lens Material: Anti-fog lens

Frame Material: PVC

Style: Safety Protective Goggles Certification: CE/FDA/Completed

Type: Eye Protective

Application: Anti Fog Dust Splash

Packing: OPP Bag

# 160mm













# **BUSINESS PROCESS**





#### Common problems

#### 1.Are you a manufacturer or a trading company?

Of course, we are a professional manufacturer with more than 19 years experience.

# 2. Can I provide free samples? Sampling time

When you cooperate for the first time, you'll charge a small sample fee to build the project. Your order will be returned after confirmation. You can send samples within 5 days.

## What is the payment terms?

T / T: 30% deposit, 70% balance of copy of bill of lading

## How long does it take to produce?

ETD: Within 25-35 days after confirming the order

## 5. How can we manage the quality of the factory?

- I. From the approval of each material to the end of the umbrella, we have strict quality control. Generally, see AQL  $2.5 \ // \ 4.0$
- B. Samples are