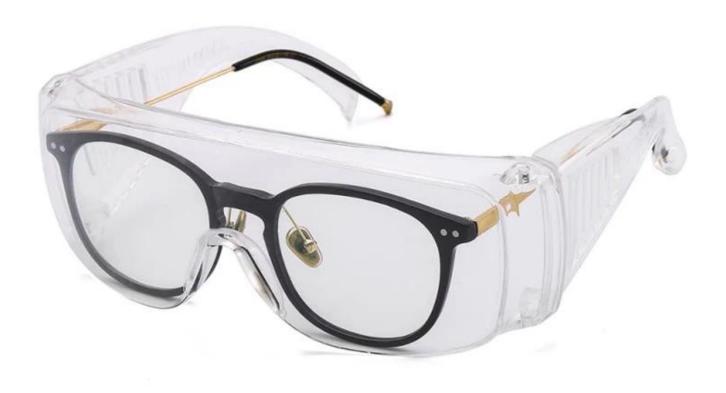

# Universal unisex fit safety eyewear glasses outdoor work goggles protective with elastic band

Gender: Unisex Women Men Lens Material: Anti-fog lens

Frame Material: PVC

Style: Safety Protective Goggles Certification: CE/FDA/Completed

Type: Eye Protective

Application: Anti Fog Dust Splash

Packing: OPP Bag