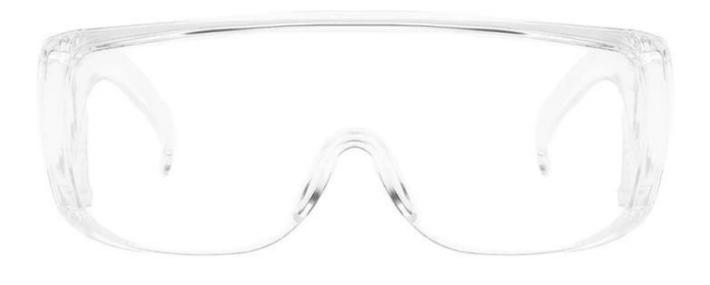

# Universal unisex fit safety eyewear glasses outdoor work goggles protective with elastic band

Gender: Unisex Women Men Lens Material: Anti-fog lens

Frame Material: PVC

Style: Safety Protective Goggles Certification: CE/FDA/Completed

Type: Eye Protective

Application: Anti Fog Dust Splash

Packing: OPP Bag