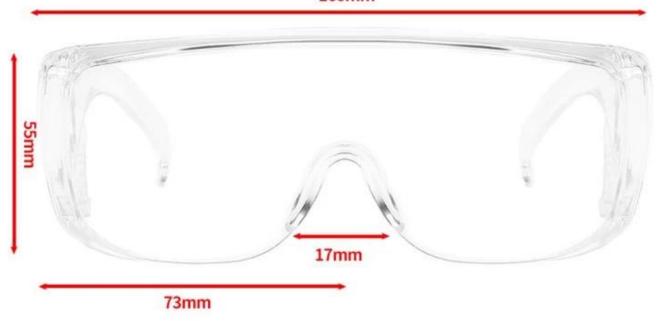

All details, please check it as coupon.

# **Detailed photos**

# Universal unisex fit safety eyewear glasses outdoor work goggles protective with elastic band

Gender: Unisex Women Men Lens Material: Anti-fog lens

Frame Material: PVC

Style: Safety Protective Goggles Certification: CE/FDA/Completed

Type: Eye Protective

Application: Anti Fog Dust Splash

Packing: OPP Bag

# 160mm













# **BUSINESS PROCESS**





#### Common problems

#### 1.Are you a manufacturer or a trading company?

Of course, we are a professional manufacturer with more than 19 years experience.

# 2. Can I provide free samples? Sampling time

When you cooperate for the first time, you'll charge a small sample fee to build the project. Your order will be returned after confirmation. You can send samples within 5 days.

## What is the payment terms?

T / T: 30% deposit, 70% balance of copy of bill of lading

## How long does it take to produce?

ETD: Within 25-35 days after confirming the order

## 5. How can we manage the quality of the factory?

- I. From the approval of each material to the end of the umbrella, we have strict quality control. Generally, see AQL  $2.5 \ // \ 4.0$
- B. S