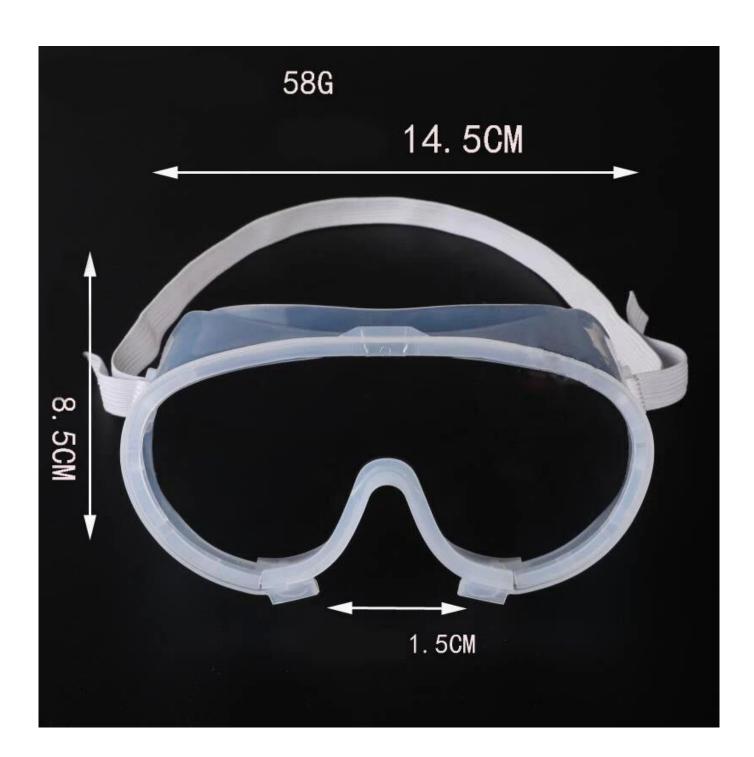

#### **Detailed photos**

## Transparent protective glasses safety goggles anti-splash windproof work safety glasses for industrial research cycling riding

Gender: Unisex Women Men Lens Material: Anti-fog lens

Frame Material: PVC

Style: Safety Protective Goggles Certification: CE/FDA/Completed

Type: Eye Protective

Application: Anti Fog Dust Splash

Packing: OPP Bag