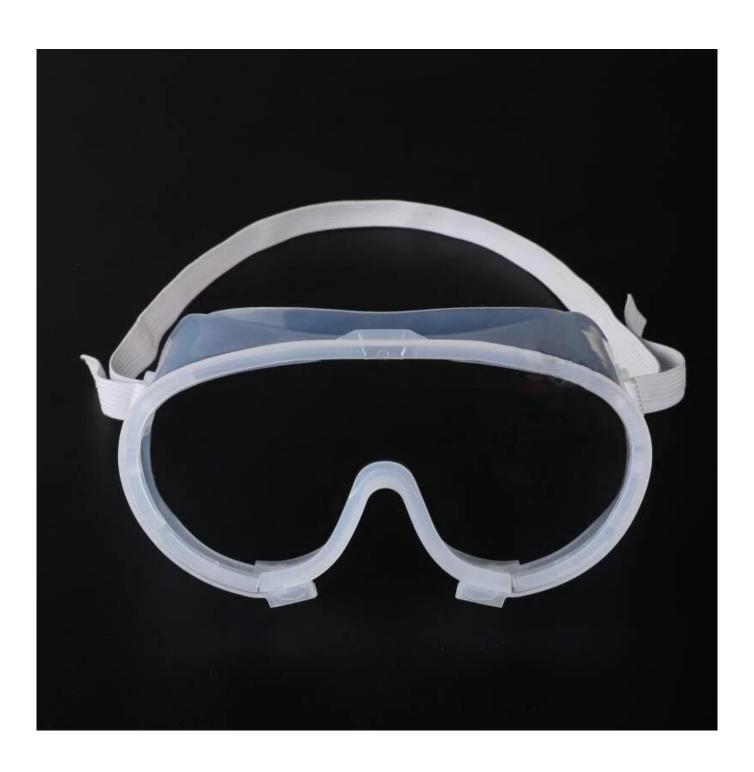

## Transparent protective glasses safety goggles anti-splash windproof work safety glasses for industrial research cycling riding

Gender: Unisex Women Men Lens Material: Anti-fog lens

Frame Material: PVC

Style: Safety Protective Goggles Certification: CE/FDA/Completed

Type: Eye Protective

Application: Anti Fog Dust Splash

Packing: OPP Bag