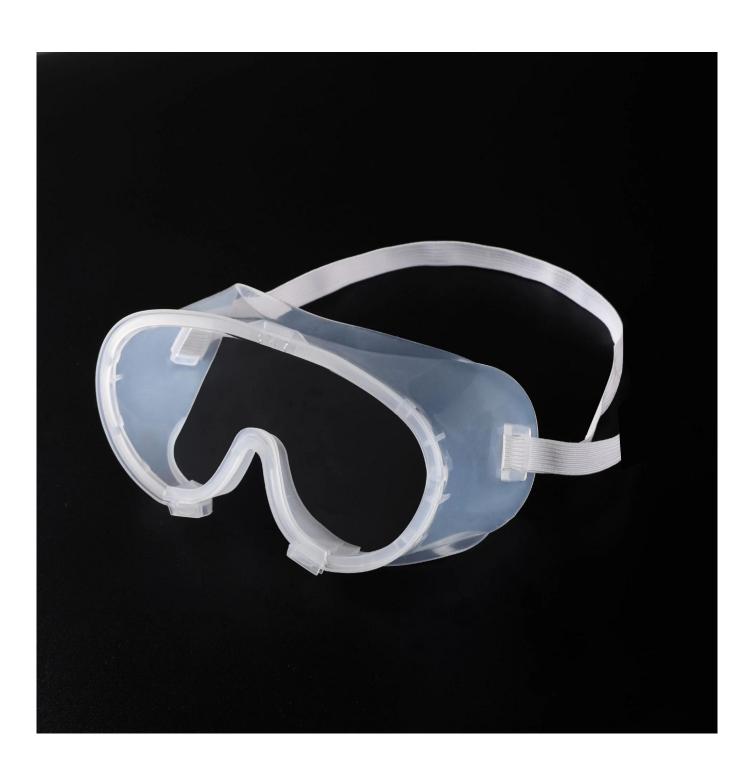

## Transparent protective glasses safety goggles anti-splash windproof work safety glasses for industrial research cycling riding

Gender: Unisex Women Men Lens Material: Anti-fog lens

Frame Material: PVC

Style: Safety Protective Goggles Certification: CE/FDA/Completed

Type: Eye Protective

Application: Anti Fog Dust Splash

Packing: OPP Bag