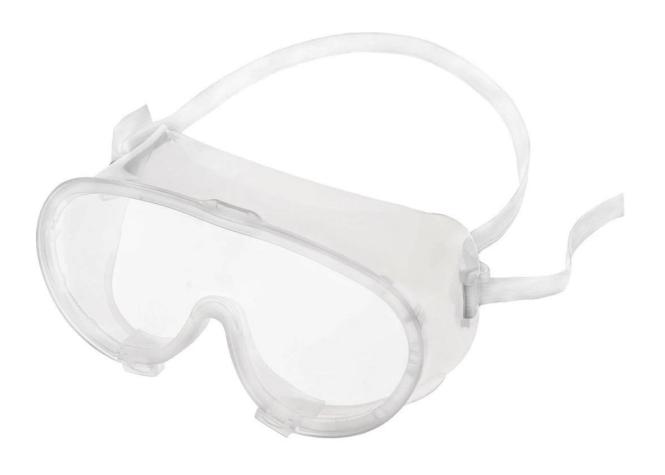

## Transparent protective glasses safety goggles anti-splash windproof work safety glasses for industrial research cycling riding

Gender: Unisex Women Men Lens Material: Anti-fog lens

Frame Material: PVC

Style: Safety Protective Goggles Certification: CE/FDA/Completed

Type: Eye Protective

Application: Anti Fog Dust Splash

Packing: OPP Bag