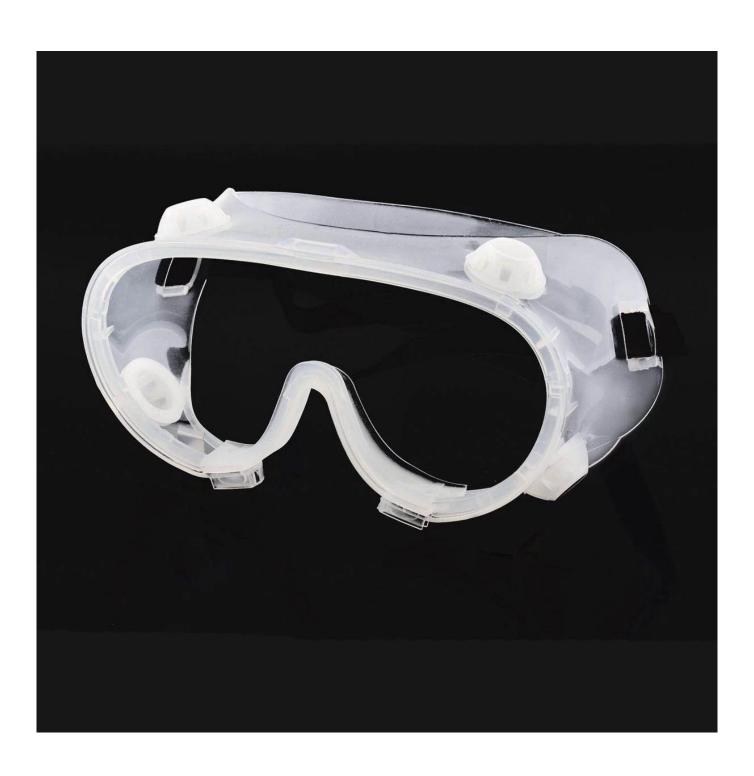

## Transparent protective glasses safety goggles anti-splash windproof work safety glasses for industrial research cycling riding

Gender: Unisex Women Men Lens Material: Anti-fog lens

Frame Material: PVC

Style: Safety Protective Goggles Certification: CE/FDA/Completed

Type: Eye Protective

Application: Anti Fog Dust Splash

Packing: OPP Bag