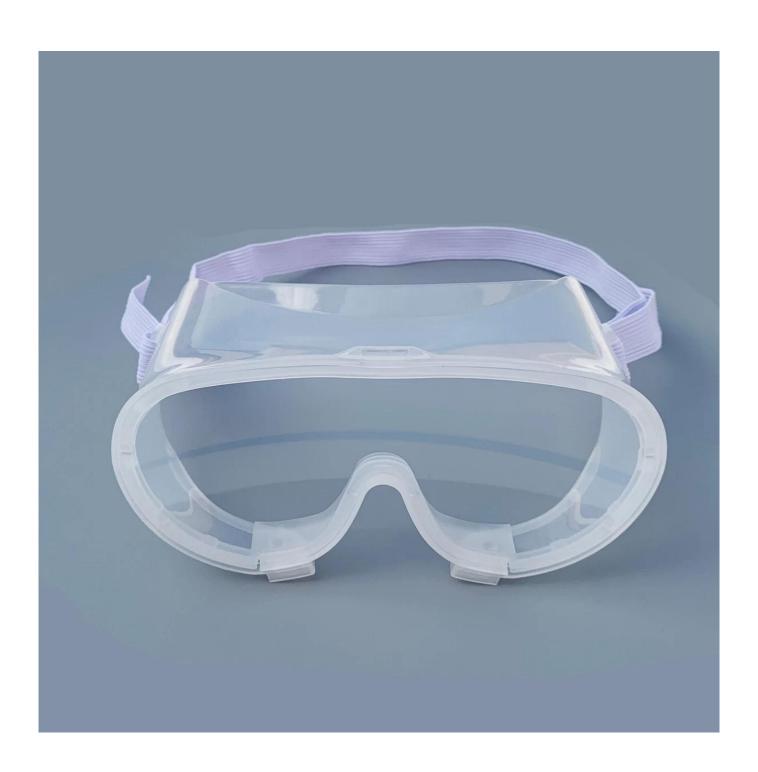

## Transparent protective glasses safety goggles anti-splash windproof work safety glasses for industrial research cycling riding

Gender: Unisex Women Men Lens Material: Anti-fog lens

Frame Material: PVC

Style: Safety Protective Goggles Certification: CE/FDA/Completed

Type: Eye Protective

Application: Anti Fog Dust Splash

Packing: OPP Bag