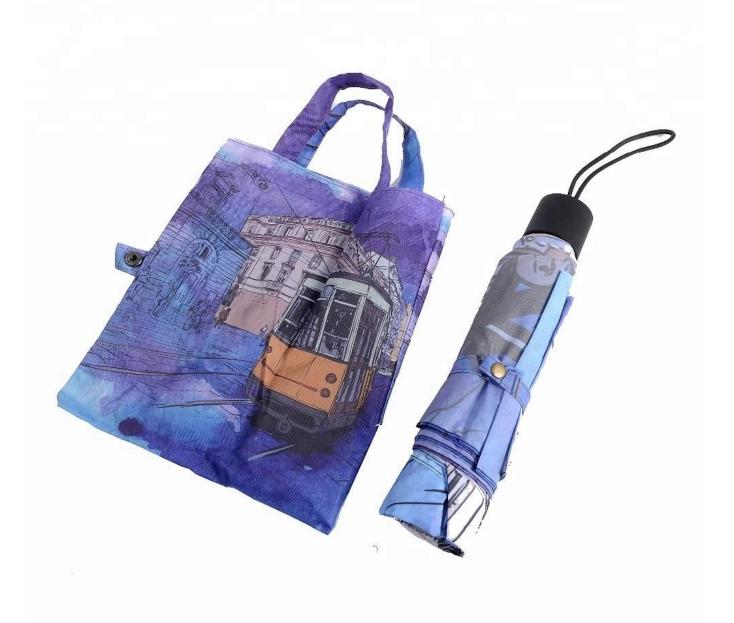

All details, please check it as coupon.

#### **Detailed photos**









# WHY CHOOSE US?



company information

#### **About us Lotus Umbrella:**

Shaoxing Lotus Umberlla Co., Ltd is a professional manufacturer of Amberla in Zhejiang Province, China. We have worked in this field for about 19 years and offer

a variety of custom umbrellas, including time, size, style, fabric and shade. You can provide full quality umbrellas which include straight umbrellas, folding umbrellas, golf umbrellas, umbrellas, umbrellas, umbrellas, promotional umbrellas. We also have a professional design team and we provide personalized and free design services.

## OEM PROCESS



**02** 

**03** 

**04** 

**05** 

artwork from

make the quotation

make the sample for you confirmed place the order

mass production inspection packing

shipment

### PRODUCTION PROCEDURES



1. EDGE