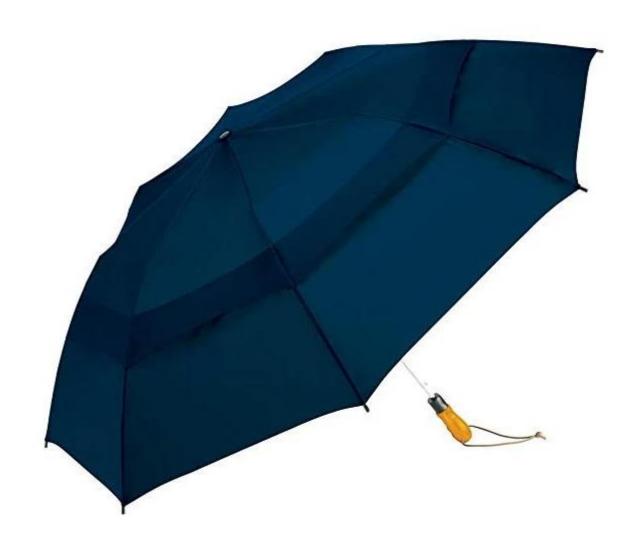

#### Discount



#### **Detailed Pictures**



# WHY CHOOSE US?



K\*\*\*T

23 23

### 5\*\*\*\*1

\*\*\*\*

Ships From: China Logistics: TNT I really like this umbrella. It is sturdy, it can be opened or closed with just a press. And more importantly, almost instant dry by just shaking. 24 Dec 2018 02:24 ★☆☆☆☆ Color: Black1 Ships From: China Logistics: TNT

One the metals/ribs broke after one day of use, with just light rain no wind. Very disappointing! 24 Dec 2018 02:24





ours

others



**Company Information** 

### **Lotus Umbrella Company Information:**

Shaoxing Lotus Umberlla Co.,Ltd is professional manufacture of umberllas which located in Zhejiang,China.We have been in this field about 19 years,we are capable

of devlivering a vast of customized umbrellas to cllients on time and offering a complete rang of high quality u