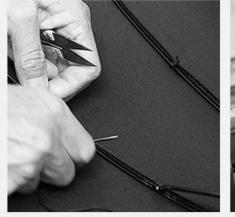

### **PRODUCTION PROCEDURES**

1. EDGE STITCH

2. CUT FABRIC

3. SEWING

4. TIP ASSEMBLY

5. SEW UP

6. QUALITY CHECK