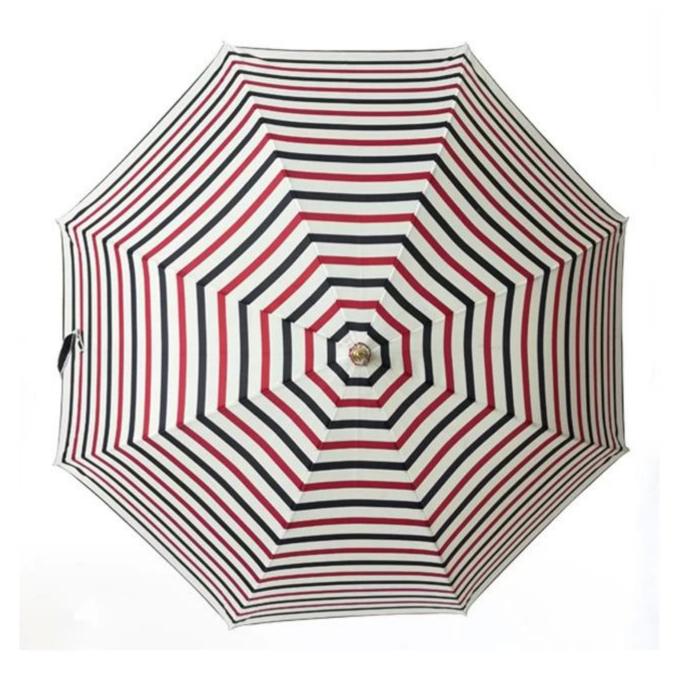

## S\*\*\*I

\*\*\*\*

FR FR

Ships From: China Logistics: TNT I really like this umbrella. It is sturdy, it can be opened or closed with just a press. And more importantly, almost instant dry by just shaking. 24 Dec 2018 02:24 ★☆☆☆☆ Color: Black1 Ships From: China Logistics: TNT