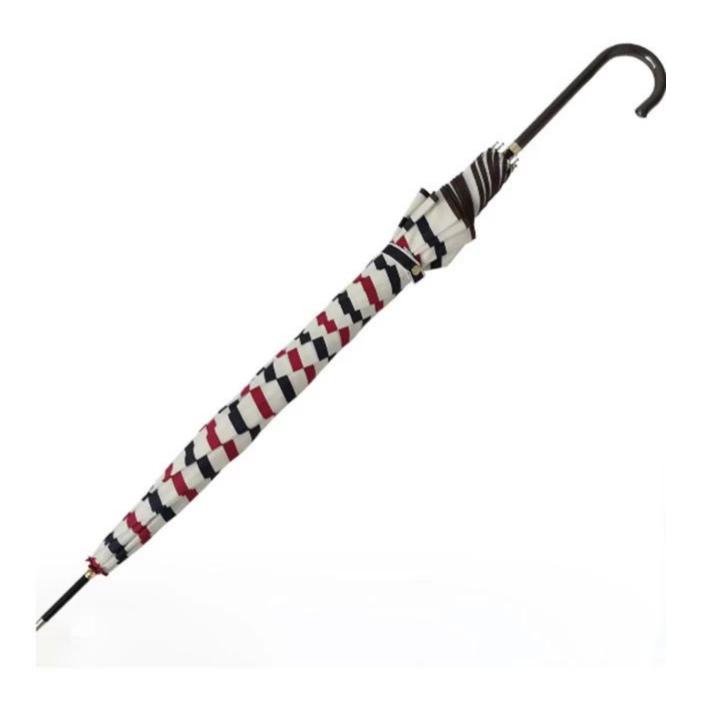

## S\*\*\*I

\*\*\*\*

FR FR

Ships From: China Logistics: TNT I really like this umbrella. It is sturdy, it can be opened or closed with just a press. And more importantly, almost instant dry by just shaking. 24 Dec 2018 02:24 ★☆☆☆☆ Color: Black1 Ships From: China Logistics: TNT