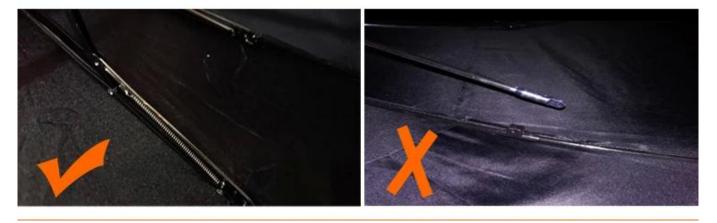

## **PRODUCTION PROCEDURES**

1. EDGE STITCH

2. CUT FABRIC

3. SEWING

4. TIP ASSEMBLY

5. SEW UP

6. QUALITY CHECK