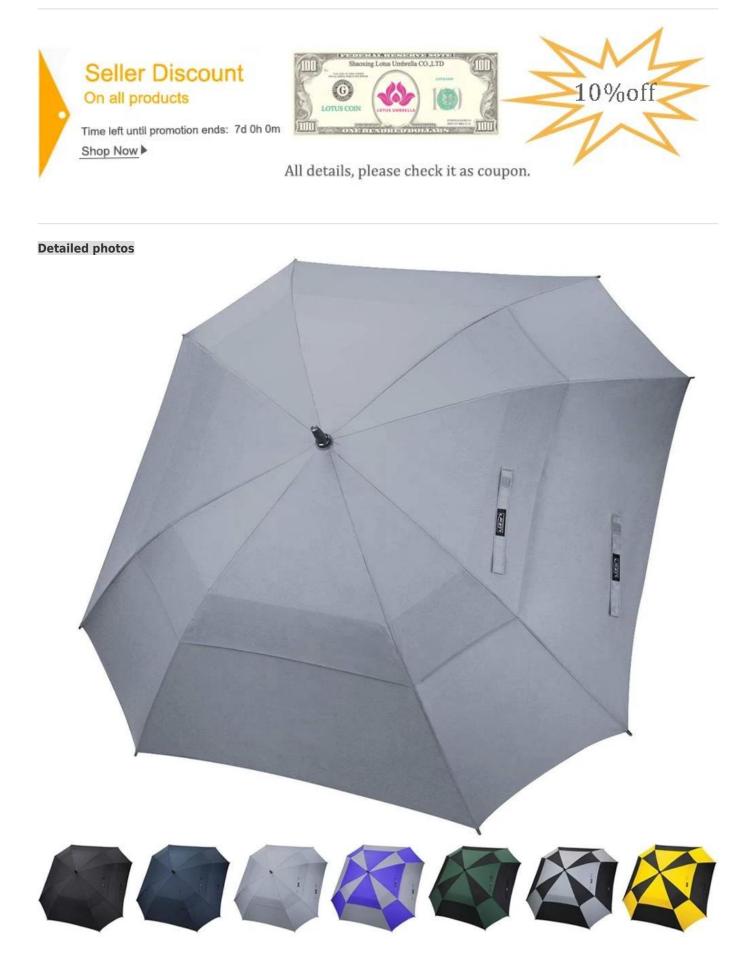

#### discount







# WHY CHOOSE US?



K\*\*\*T

23 23

## S\*\*\*I

\*\*\*\*

FR FR

Ships From: China Logistics: TNT I really like this umbrella. It is sturdy, it can be opened or closed with just a press. And more importantly, almost instant dry by just shaking. 24 Dec 2018 02:24 ★☆☆☆☆ Color: Black1 Ships From: China Logistics: TNT

One the metals/ribs broke after one day of use, with just light rain no wind. Very disappointing! 24 Dec 2018 02:24





ours

others



company information

## About us Lotus Umbrella:

Shaoxing Lotus Umberlla Co., Ltd is a professional manufacturer of Amberla in Zhejiang Province, China. We have worked in this field for about 19 years and offer

a variety of custom umbrellas, including time, various sizes, styles, fabrics and colors of umbrellas. It can provide full qu