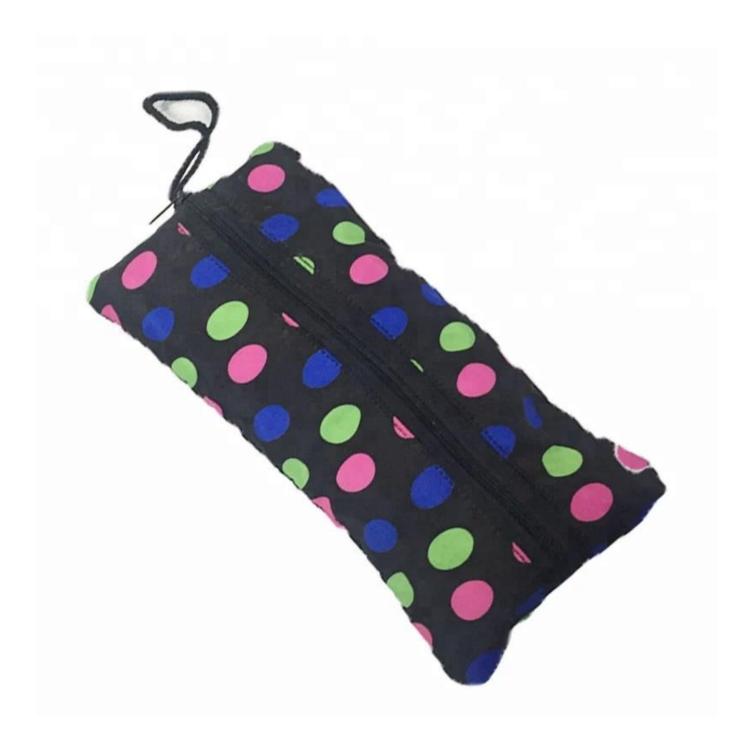

#### discount



#### **Detailed** photos











# WHY CHOOSE US?



K\*\*\*T

23 23

## S\*\*\*I

\*\*\*\*

FR FR

Ships From: China Logistics: TNT I really like this umbrella. It is sturdy, it can be opened or closed with just a press. And more importantly, almost instant dry by just shaking. 24 Dec 2018 02:24 ★☆☆☆☆ Color: Black1 Ships From: China Logistics: TNT

One the metals/ribs broke after one day of use, with just light rain no wind. Very disappointing! 24 Dec 2018 02:24





ours

others



company information

## About us Lotus Umbrella:

Shaoxing Lotus Umberlla Co., Ltd is a professional manufacturer of Amberla in Zhejiang Province, China. We have worked in this field for about 19 years and offer

a variety of custom umbrellas, including time, various sizes, styles, fabrics and colors of umbrellas. It can provide full qu