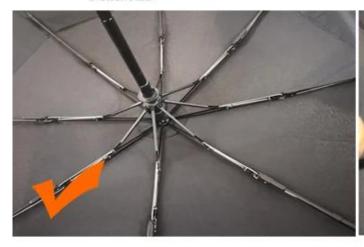

## 5. How do we manage the quality in the factory?

I. We have strict quality control from the approval of each material until the end of the umbrella. In general, see AQL 2.5 // 4.0.

B. Samples are made for approval from the manufacturer before production. We carry out strict online quality control in each production process.

Iii When the item is packed in a box, our quality control will use AQL to check the product at random and send the report.