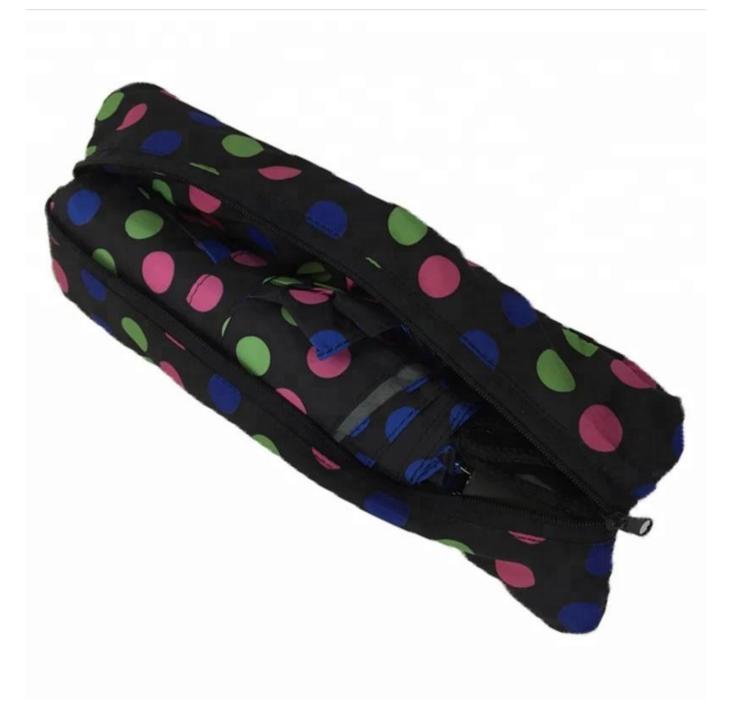

#### discount



#### **Detailed** photos











# WHY CHOOSE US?



K\*\*\*T

23 23

## S\*\*\*I

\*\*\*\*

FR FR

Ships From: China Logistics: TNT I really like this umbrella. It is sturdy, it can be opened or closed with just a press. And more importantly, almost instant dry by just shaking. 24 Dec 2018 02:24 ★☆☆☆☆ Color: Black1 Ships From: China Logistics: TNT

One the metals/ribs broke after one day of use, with just light rain no wind. Very disappointing! 24 Dec 2018 02:24





ours

others



company information

## About us Lotus Umbrella:

Shaoxing Lotus Umberlla Co., Ltd is a professional manufacturer of Amberla in Zhejiang Province, China. We have worked in this field for about 19 years and offer

a variety of custom umbrellas, including time, various sizes, styles, fabrics and colors of umbrellas. It can provide ful