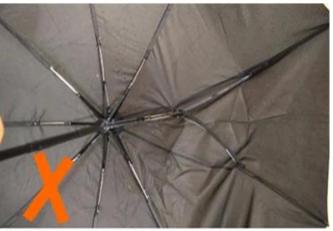

## 5. How do we manage the quality in the factory?

I. We have strict quality control from the approval of each material until the end of the umbrella. In general, see AQL 2.5 // 4.0.

B. Samples are made for approval from the manufacturer before production. We carry out strict online quality control in each production process.

Iii When the item is packed in a box, our quality control will use AQL to check the product at random and send the report.