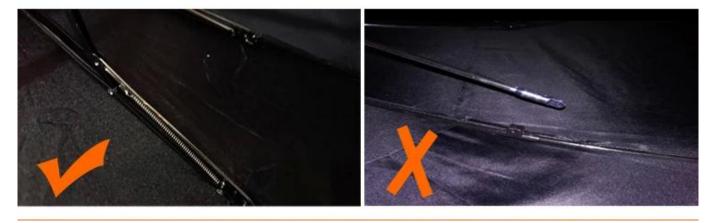

## 5. How do we manage the quality in the factory?

I. We have strict quality control from the approval of each material until the end of the umbrella. In general, see AQL 2.5 // 4.0.

B. Samples are made for approval from the manufacturer before production. We carry out strict online quality control in each production process.

Iii When the item is packed in a box, our quality control will use AQL to check the product at random and send the report.