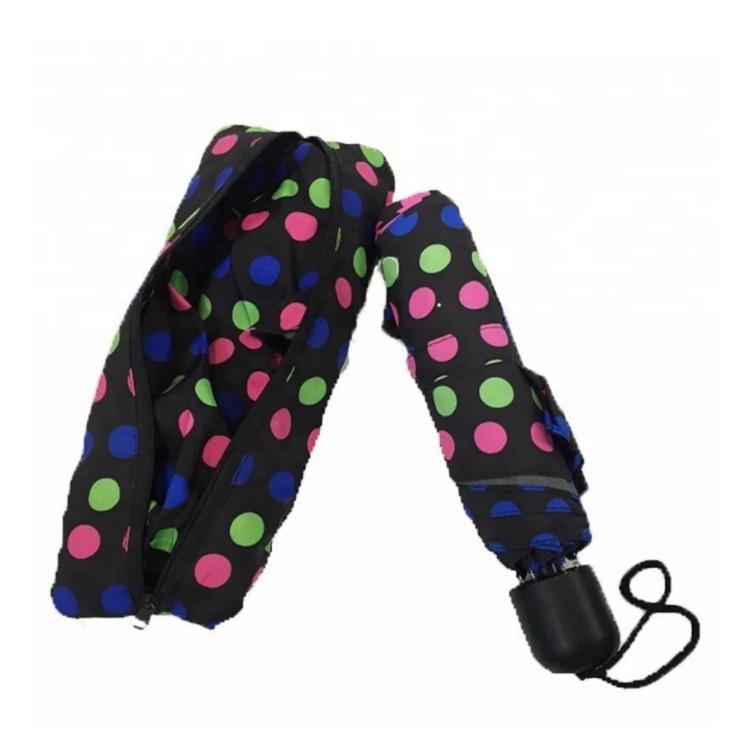

#### discount



#### **Detailed** photos











# WHY CHOOSE US?



K\*\*\*T

23 23

## S\*\*\*I

\*\*\*\*

FR FR

Ships From: China Logistics: TNT I really like this umbrella. It is sturdy, it can be opened or closed with just a press. And more importantly, almost instant dry by just shaking. 24 Dec 2018 02:24 ★☆☆☆☆ Color: Black1 Ships From: China Logistics: TNT

One the metals/ribs broke after one day of use, with just light rain no wind. Very disappointing! 24 Dec 2018 02:24





ours

others



company information

## About us Lotus Umbrella:

Shaoxing Lotus Umberlla Co., Ltd is a professional manufacturer of Amberla in Zhejiang Province, China. We have worked in this field for about 19 years and offer

a variety of custom umbrellas, including time, various sizes, styles, fabrics and colors of umbrellas. It can provide full qual