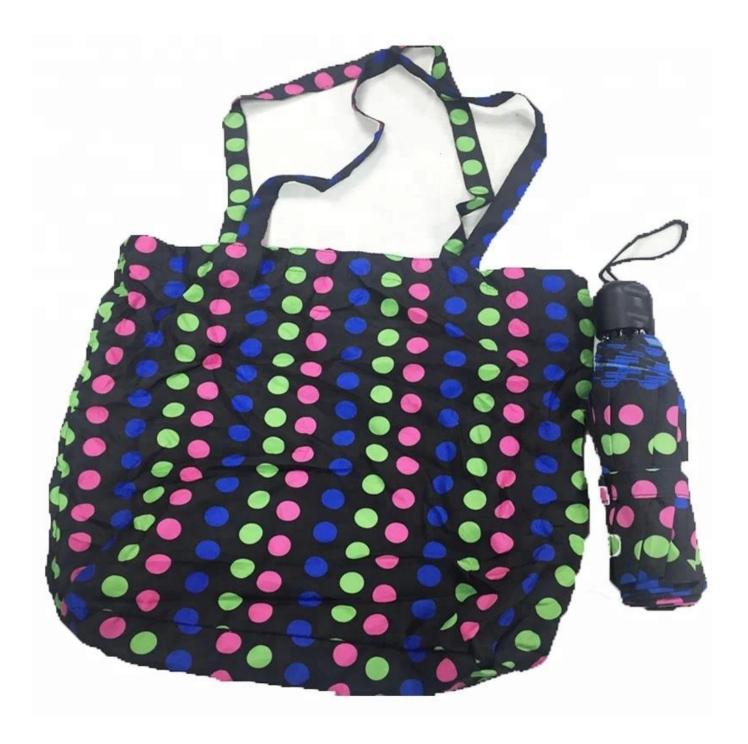

#### discount



#### **Detailed** photos











# WHY CHOOSE US?



K\*\*\*T

23 23

## S\*\*\*I

\*\*\*\*

FR FR

Ships From: China Logistics: TNT I really like this umbrella. It is sturdy, it can be opened or closed with just a press. And more importantly, almost instant dry by just shaking. 24 Dec 2018 02:24 ★☆☆☆☆ Color: Black1 Ships From: China Logistics: TNT

One the metals/ribs broke after one day of use, with just light rain no wind. Very disappointing! 24 Dec 2018 02:24





ours

others



company information

## About us Lotus Umbrella:

Shaoxing Lotus Umberlla Co., Ltd is a professional manufacturer of Amberla in Zhejiang Province, China. We have worked in this field for about 19 years and offer

a variety of custom umbrellas, including time, various sizes, styles, fabrics and colors of umbrellas. It can provide full