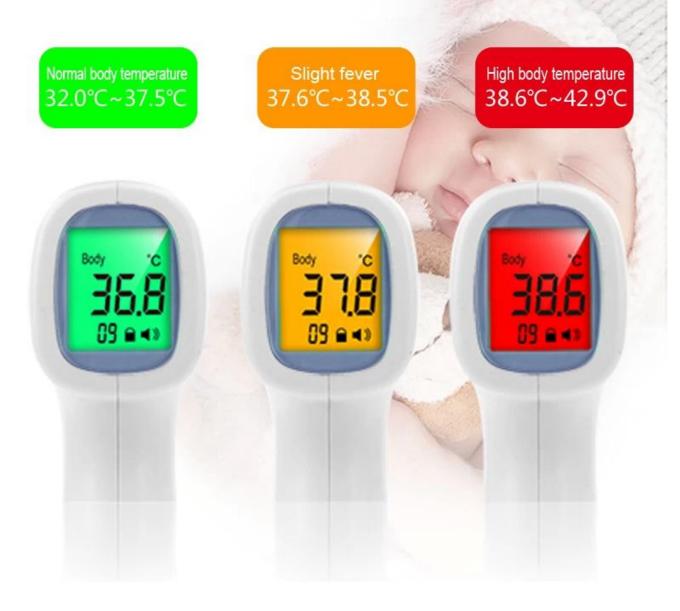

# **Three color backlighting**

Child/adult body temperature gun

# **Three color optional**

THREE COLOR OPTIONAL