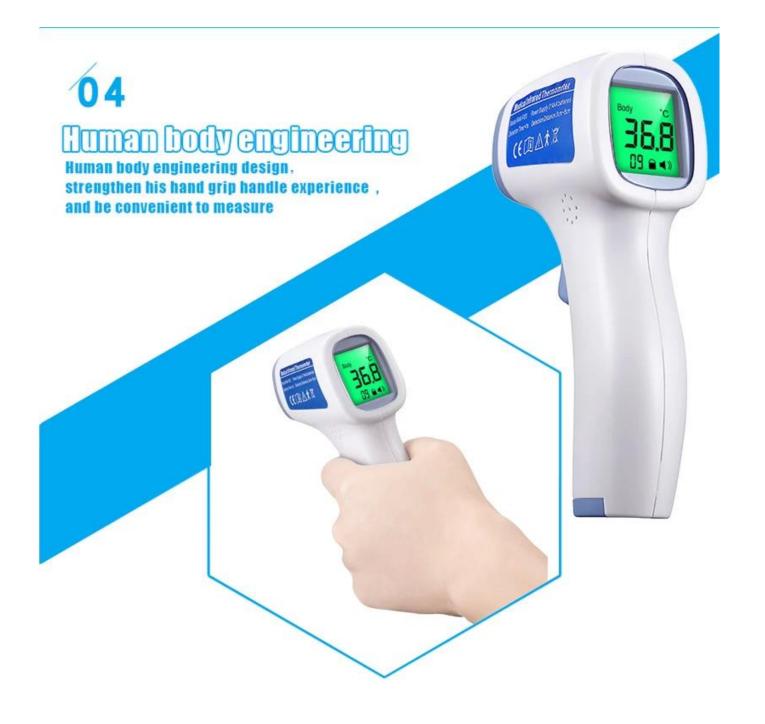

## **PP** material

Environmental protection PP material lets you use the product is safe and assured.