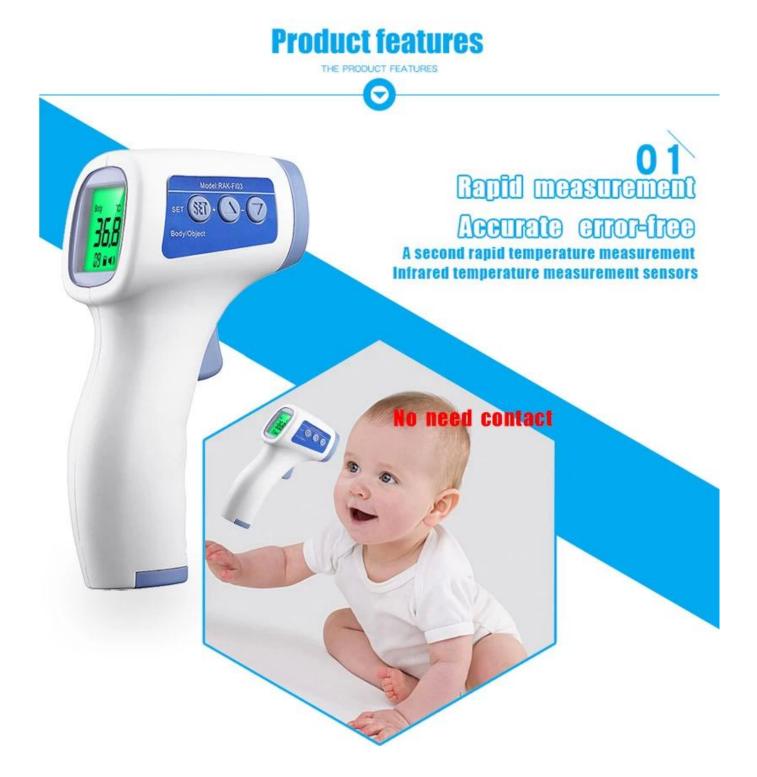

## Can measure the human body, object, indoor temperature

MORE THAN JUST MEASURING TEMPERATURE

# Baby thermometer features:

Screen: The large screen reading

Fast: 1 second rapid temperature

Security: Avoid cross infection

ACCUTATE: Precise measurement

Backlight: Three color backlighting at night