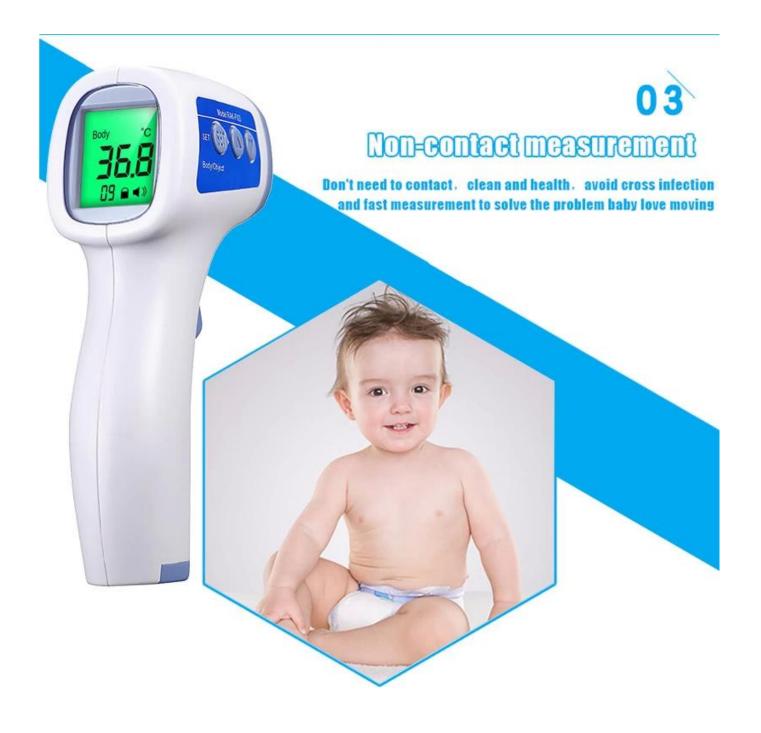

## Backlit display

Backlit design, temperature can also clearly see in the night for baby , and grandma and grandpa can see without glasses.