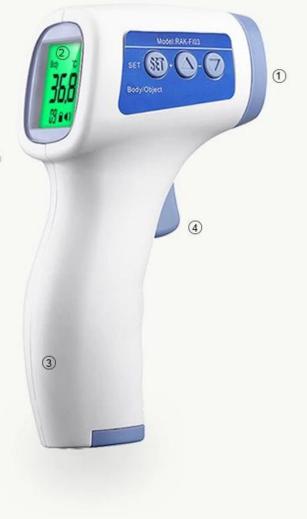

# **Product analysis**

PRODUCT ANALYSIS

## **Product analysis**

## Accurate probe

Accurate temperature measuring probe, Measurement accuracy, Little error

3

4

## Backlit display

Backlit design, temperature can also clearly see in the night for baby , and grandma and grandpa can see without glasses.

## **PP** material

Environmental protection PP material lets you use the product is safe and assured.

# One-click button

One-click boot measurement button