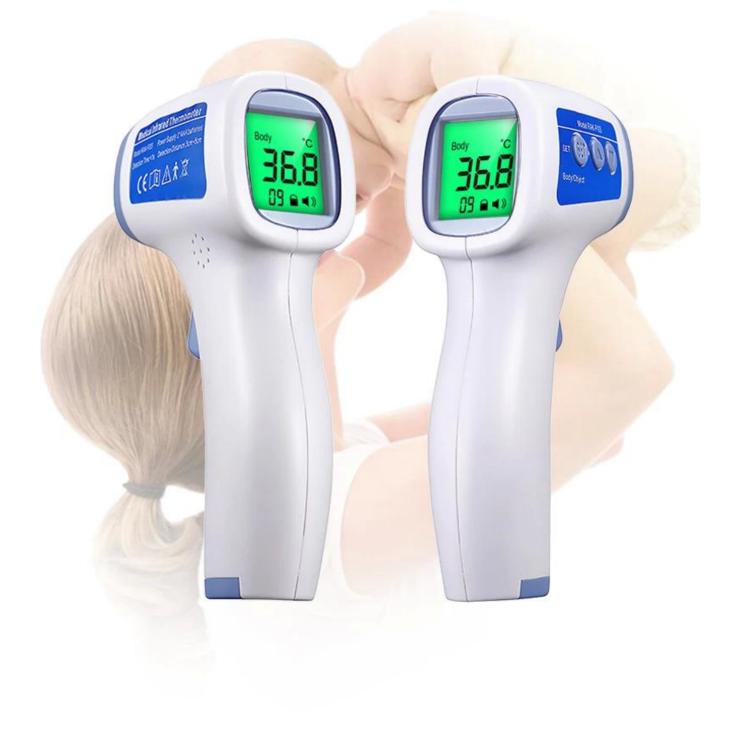

# **Three color backlighting**

Child/adult body temperature gun

# **Three color optional**

THREE COLOR OPTIONAL