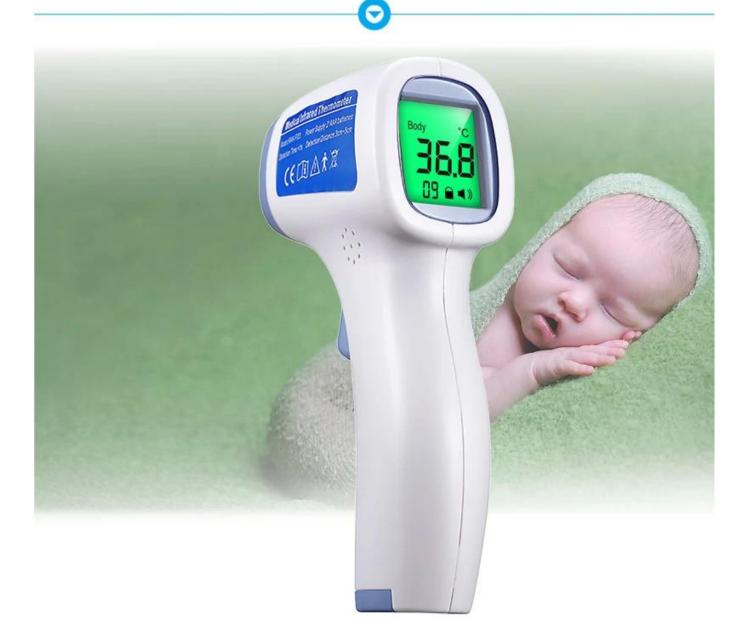

# Safety harmless medical clinical infrarrojo termometro digital infrared non contact baby infrared body thermometer

Range -Body:32°C~42.9°C,85.9°F~109.2°F -Object:0°C~100°C,32°F~212°F Accuracy -Body:±0.2°C/±0.4°F -Object:±1.0°C/±1.8°F Resolution:0.1°C/°F Working condition:10°C~35°C(50°F~95°F) RH≤85% Storage condition:-20°C~55°C(-4°F~131°F) RH≤93% Power supply: D.C. 3V 2pcs AAA Batteries Power level Indicator: Indication for low power level([]2.5V) Memory: Automatic recall of 32 memories Display:LCD back-lit display Reading scale:Celsius or Fahrenheit Automatic shut off:In 18 seconds Measuring time:0.5 seconds

## Can measure the human body, object, indoor temperature

MORE THAN JUST MEASURING TEMPERATURE

# Baby thermometer features:

Screen: The large screen reading

Fast: 1 second rapid temperature

Security: Avoid cross infection

ACCUTATE: Precise measurement

Backlight: Three color backlighting at night