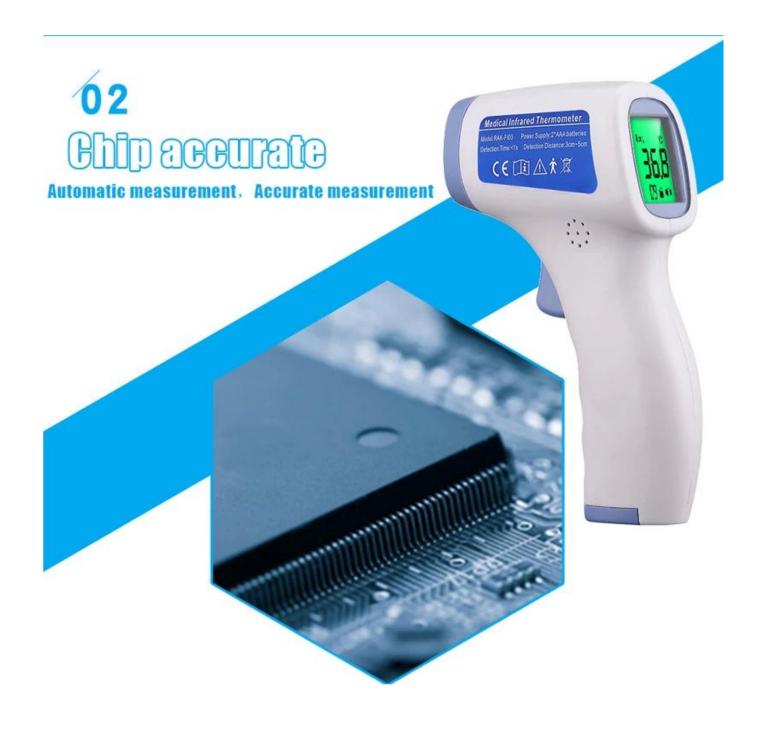

## Accurate probe

Accurate temperature measuring probe, Measurement accuracy, Little error

3

4