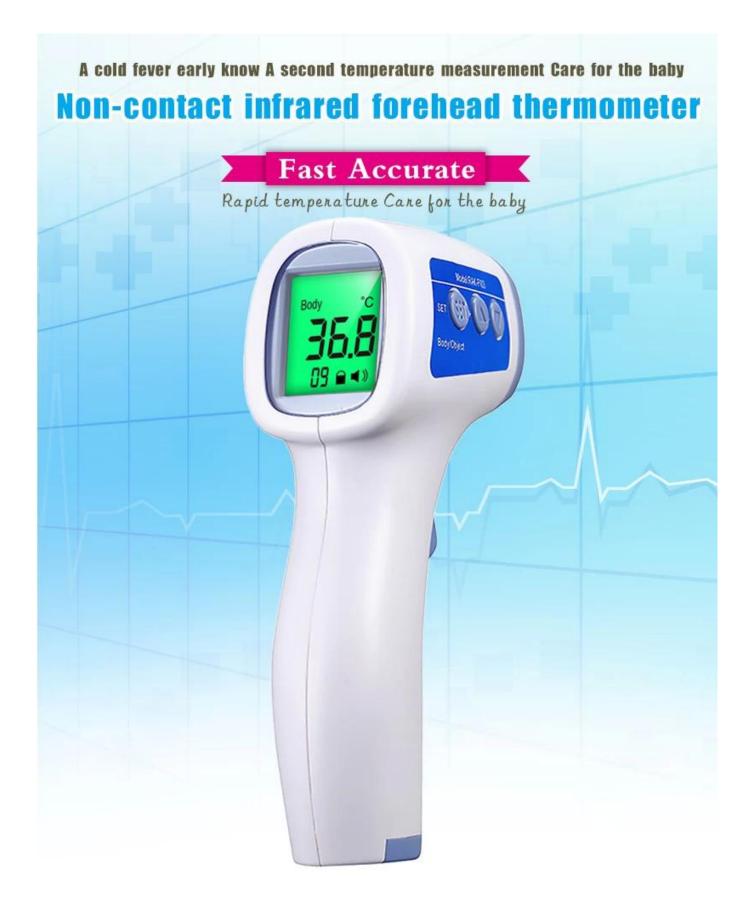

# Safety harmless medical clinical infrarrojo termometro digital infrared non contact baby infrared body thermometer

Range -Body:32°C~42.9°C,85.9°F~109.2°F -Object:0°C~100°C,32°F~212°F Accuracy -Body:±0.2°C/±0.4°F -Object:±1.0°C/±1.8°F Resolution:0.1°C/°F Working condition:10°C~35°C(50°F~95°F) RH≤85% Storage condition:-20°C~55°C(-4°F~131°F) RH≤93% Power supply: D.C. 3V 2pcs AAA Batteries Power level Indicator: Indication for low power level([]2.5V) Memory: Automatic recall of 32 memories Display:LCD back-lit display Reading scale:Celsius or Fahrenheit Automatic shut off:In 18 seconds Measuring time:0.5 seconds

## Can measure the human body, object, indoor temperature

MORE THAN JUST MEASURING TEMPERATURE

# Baby thermometer features:

Screen: The large screen reading

Fast: 1 second rapid temperature

Security: Avoid cross infection

ACCUTATE: Precise measurement

Backlight: Three color backlighting at night