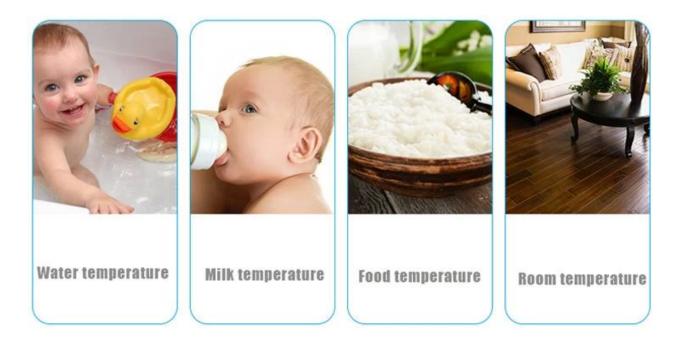

## Can measure the human body, object, indoor temperature

MORE THAN JUST MEASURING TEMPERATURE