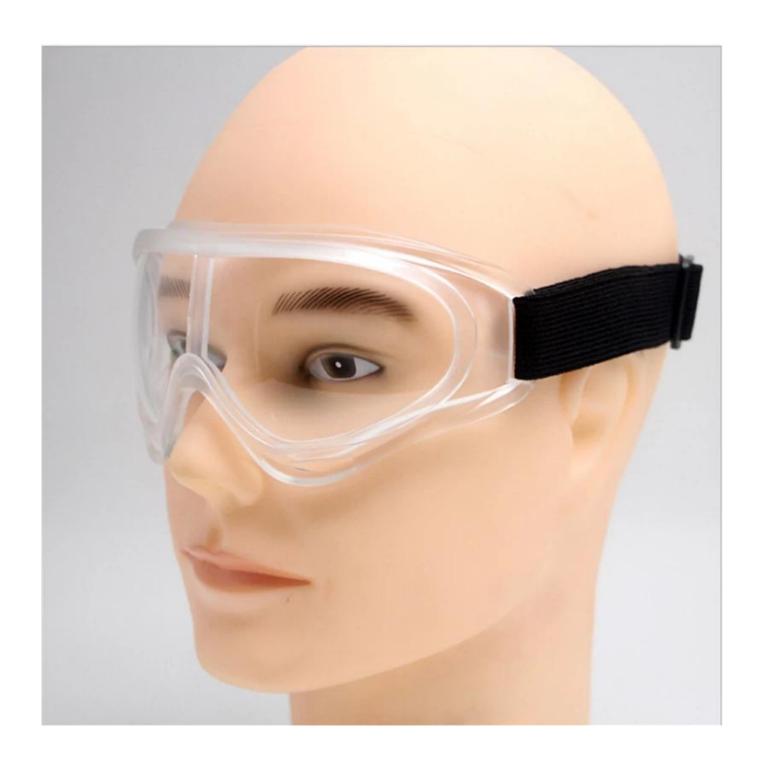

### Safety goggles protective eyewear, splash shield safety glasses impact goggle clear anti-fog lenses ce goggle

Gender: Unisex Women Men Lens Material: Anti-fog lens

Frame Material: PVC

Style: Safety Protective Goggles Certification: CE/FDA/Completed

Type: Eye Protective

Application: Anti Fog Dust Splash

Packing: OPP Bag