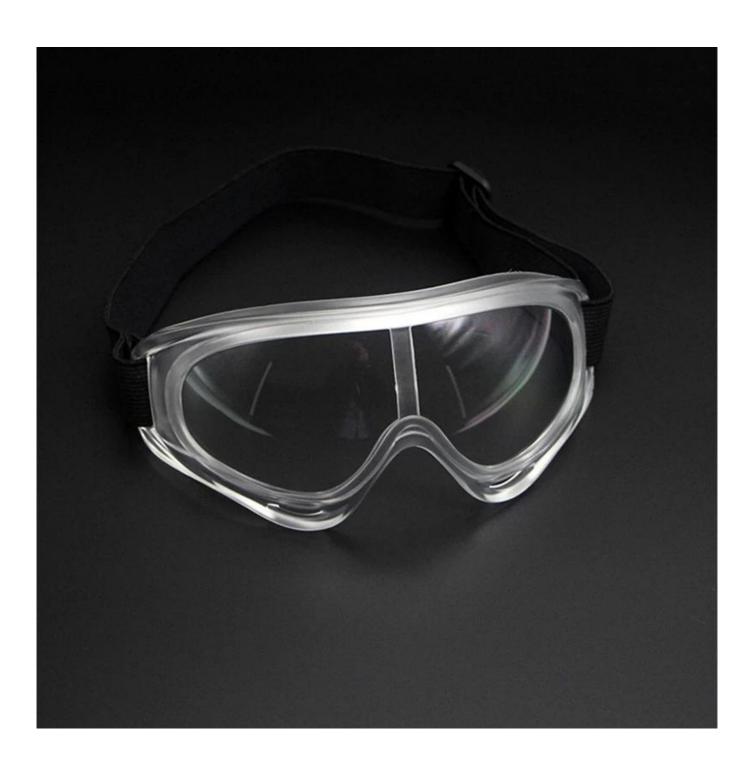

#### **Detailed photos**

### Safety goggles protective eyewear, splash shield safety glasses impact goggle clear anti-fog lenses ce goggle

Gender: Unisex Women Men Lens Material: Anti-fog lens

Frame Material: PVC

Style: Safety Protective Goggles Certification: CE/FDA/Completed

Type: Eye Protective

Application: Anti Fog Dust Splash

Packing: OPP Bag