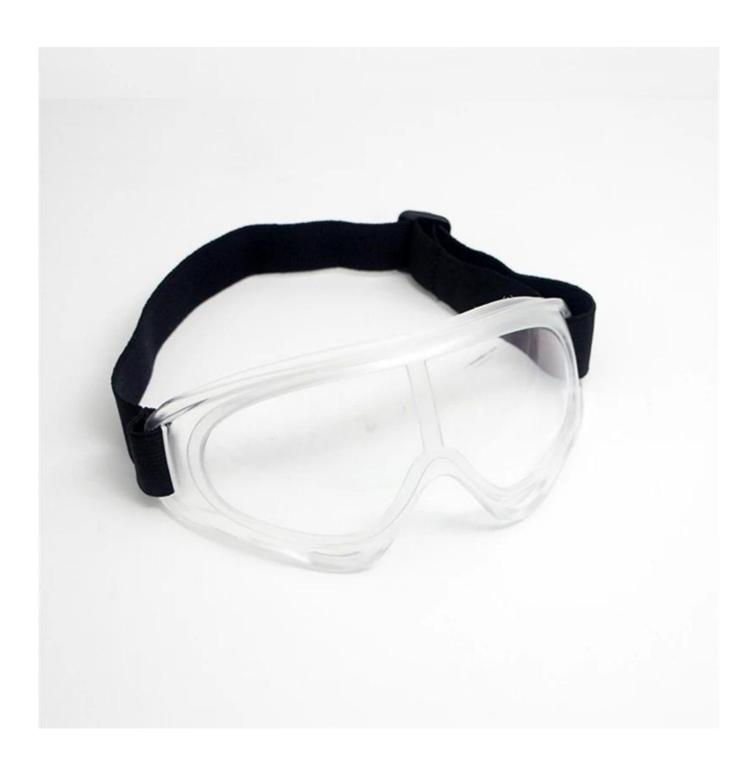

### Safety goggles protective eyewear, splash shield safety glasses impact goggle clear anti-fog lenses ce goggle

Gender: Unisex Women Men Lens Material: Anti-fog lens

Frame Material: PVC

Style: Safety Protective Goggles Certification: CE/FDA/Completed

Type: Eye Protective

Application: Anti Fog Dust Splash

Packing: OPP Bag