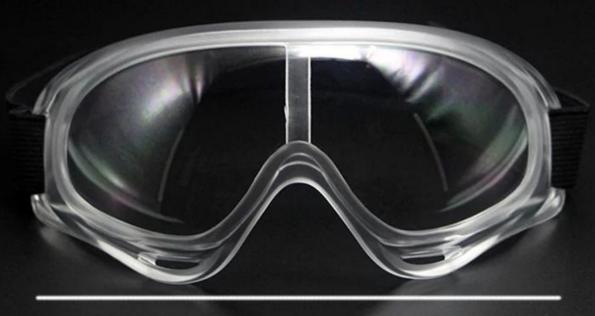

#### **Detailed photos**

### Safety goggles protective eyewear, splash shield safety glasses impact goggle clear anti-fog lenses ce goggle

Gender: Unisex Women Men Lens Material: Anti-fog lens

Frame Material: PVC

Style: Safety Protective Goggles Certification: CE/FDA/Completed

Type: Eye Protective

Application: Anti Fog Dust Splash

Packing: OPP Bag