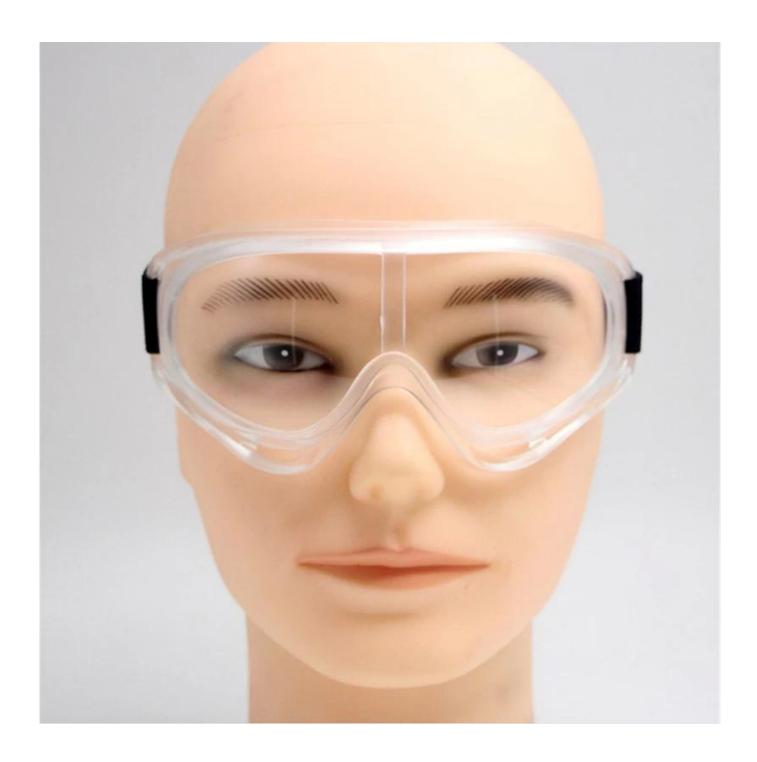

### Safety goggles protective eyewear, splash shield safety glasses impact goggle clear anti-fog lenses ce goggle

Gender: Unisex Women Men Lens Material: Anti-fog lens

Frame Material: PVC

Style: Safety Protective Goggles Certification: CE/FDA/Completed

Type: Eye Protective

Application: Anti Fog Dust Splash

Packing: OPP Bag