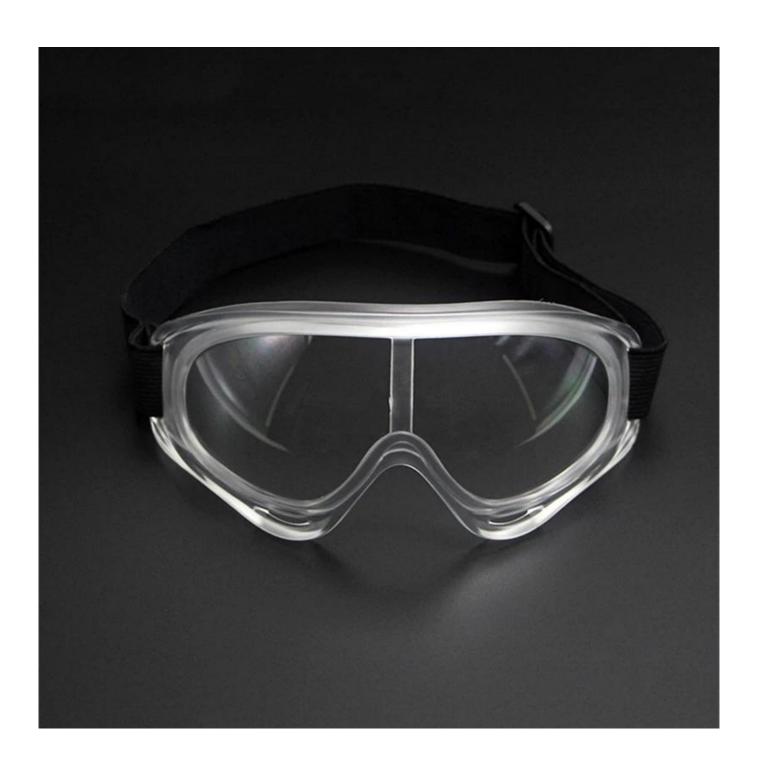

#### **Detailed photos**

### Safety goggles protective eyewear, splash shield safety glasses impact goggle clear anti-fog lenses ce goggle

Gender: Unisex Women Men Lens Material: Anti-fog lens

Frame Material: PVC

Style: Safety Protective Goggles Certification: CE/FDA/Completed

Type: Eye Protective

Application: Anti Fog Dust Splash

Packing: OPP Bag