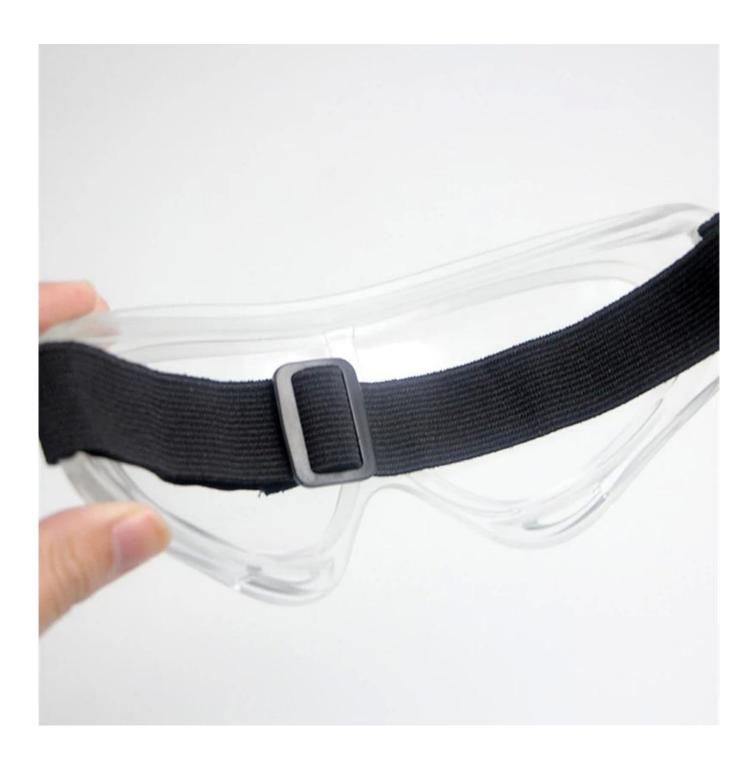

All details, please check it as coupon.

#### **Detailed photos**

### Safety goggles protective eyewear, splash shield safety glasses impact goggle clear anti-fog lenses ce goggle

Gender: Unisex Women Men Lens Material: Anti-fog lens

Frame Material: PVC

Style: Safety Protective Goggles Certification: CE/FDA/Completed

Type: Eye Protective

Application: Anti Fog Dust Splash

Packing: OPP Bag

## 7.5CM



17.5CM

















# **BUSINESS PROCESS**





#### Common problems

#### 1.Are you a manufacturer or a trading company?

Of course, we are a professional manufacturer with more than 19 years experience.

#### 2. Can I provide free samples? Sampling time

When you cooperate for the first time, you'll charge a small sample fee to build the project. Your order will be returned after confirmation. You can send samples within 5 days.

#### What is the payment terms?

T / T: 30% deposit, 70% balance of copy of bill of lading

#### How long does it take to produce?

ETD: Within 25-35 days after confirming the order

#### 5. How can we manage the quality of the factory?

- I. From the approval of each material to the end of the umbrella, we have strict quality control. Generally, see AQL  $2.5 \ // \ 4.0$