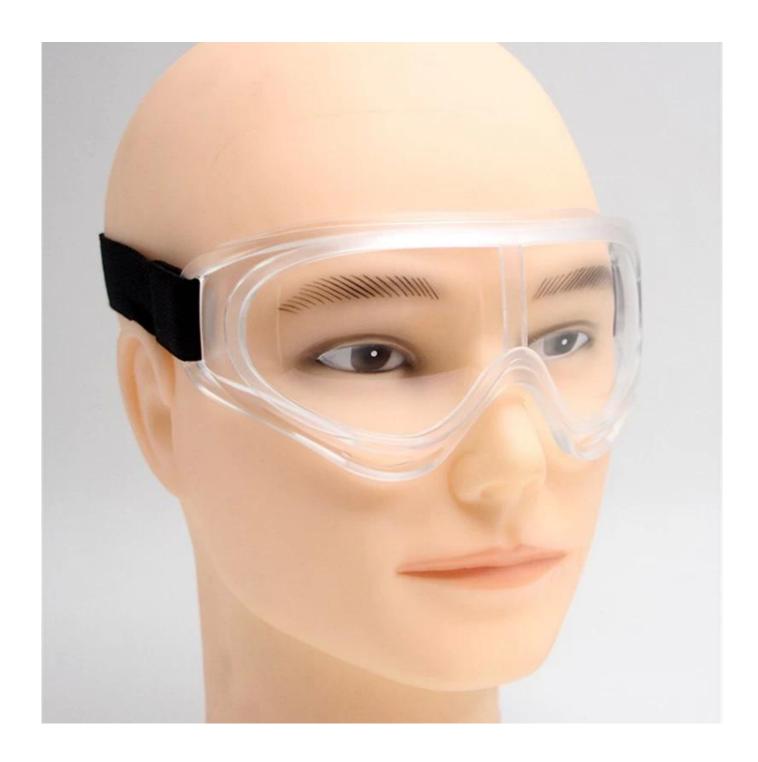

### Safety goggles protective eyewear, splash shield safety glasses impact goggle clear anti-fog lenses ce goggle

Gender: Unisex Women Men Lens Material: Anti-fog lens

Frame Material: PVC

Style: Safety Protective Goggles Certification: CE/FDA/Completed

Type: Eye Protective

Application: Anti Fog Dust Splash

Packing: OPP Bag