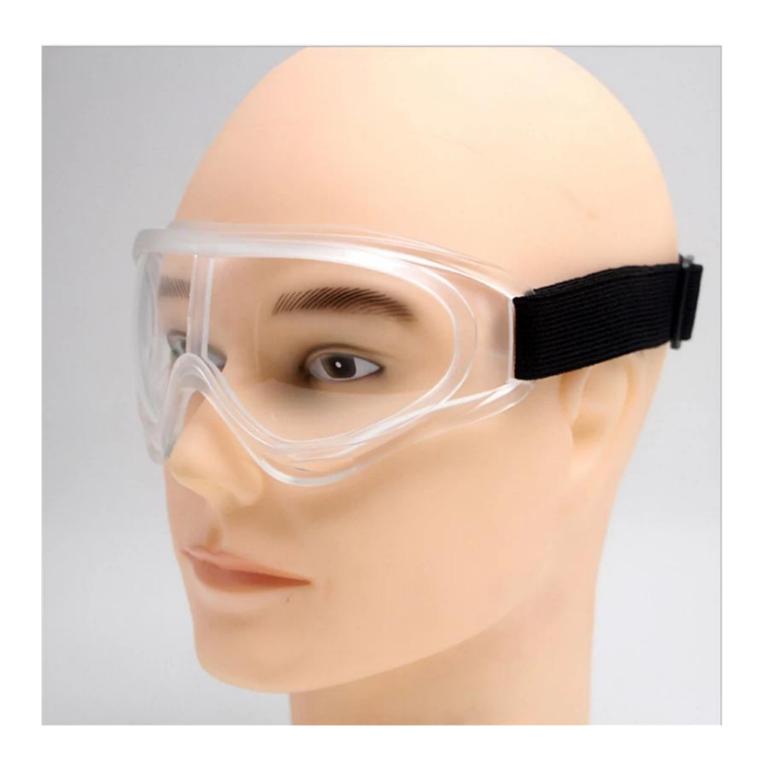

### Safety goggles over glasses personal eye protection hospital goggles with clear anti-fog splash proof lenses

Gender: Unisex Women Men Lens Material: Anti-fog lens

Frame Material: PVC

Style: Safety Protective Goggles Certification: CE/FDA/Completed

Type: Eye Protective

Application: Anti Fog Dust Splash

Packing: OPP Bag