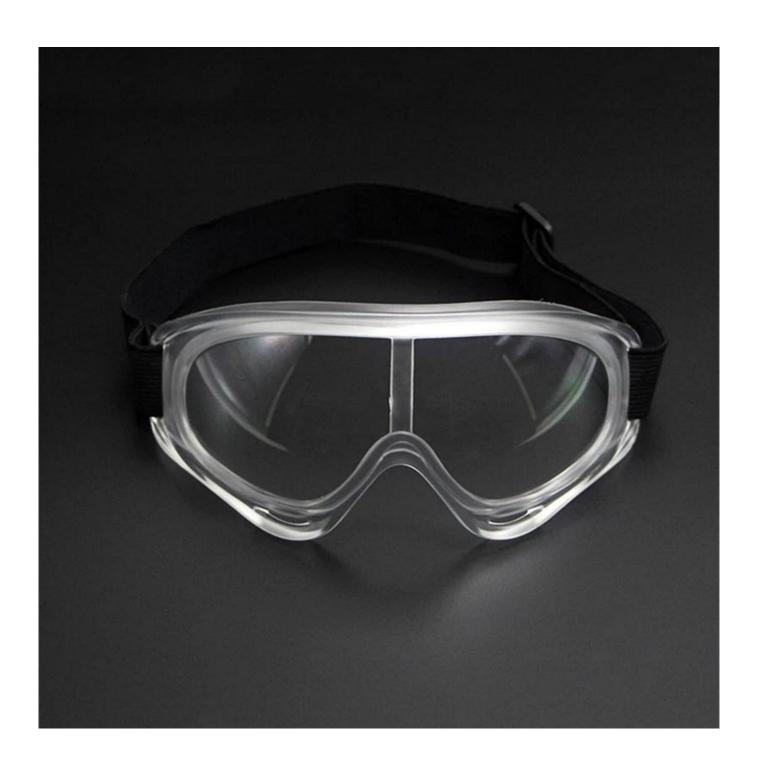

#### **Detailed photos**

### Safety goggles over glasses personal eye protection hospital goggles with clear anti-fog splash proof lenses

Gender: Unisex Women Men Lens Material: Anti-fog lens

Frame Material: PVC

Style: Safety Protective Goggles Certification: CE/FDA/Completed

Type: Eye Protective

Application: Anti Fog Dust Splash

Packing: OPP Bag