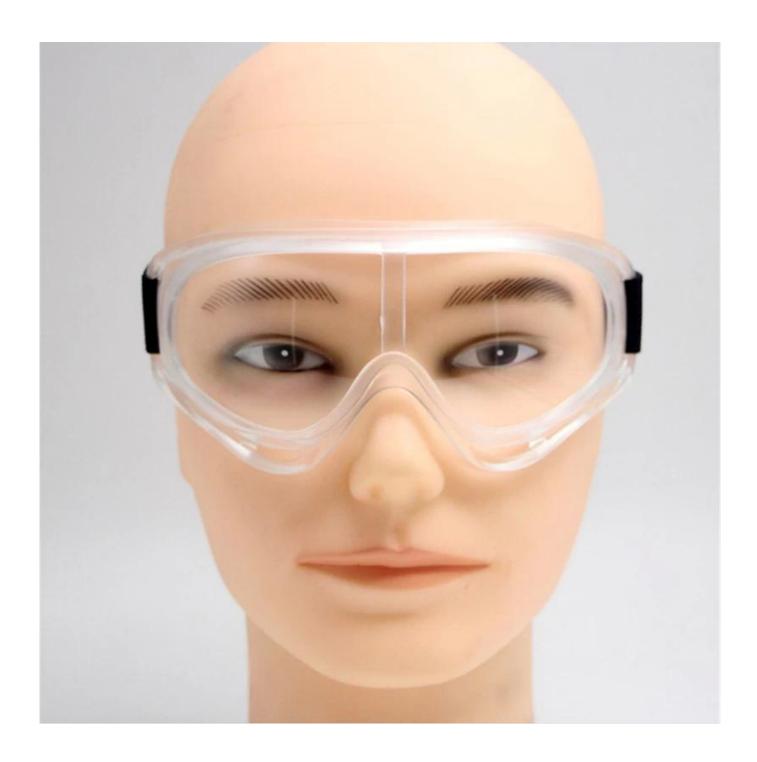

#### **Detailed photos**

### Safety goggles over glasses personal eye protection hospital goggles with clear anti-fog splash proof lenses

Gender: Unisex Women Men Lens Material: Anti-fog lens

Frame Material: PVC

Style: Safety Protective Goggles Certification: CE/FDA/Completed

Type: Eye Protective

Application: Anti Fog Dust Splash

Packing: OPP Bag