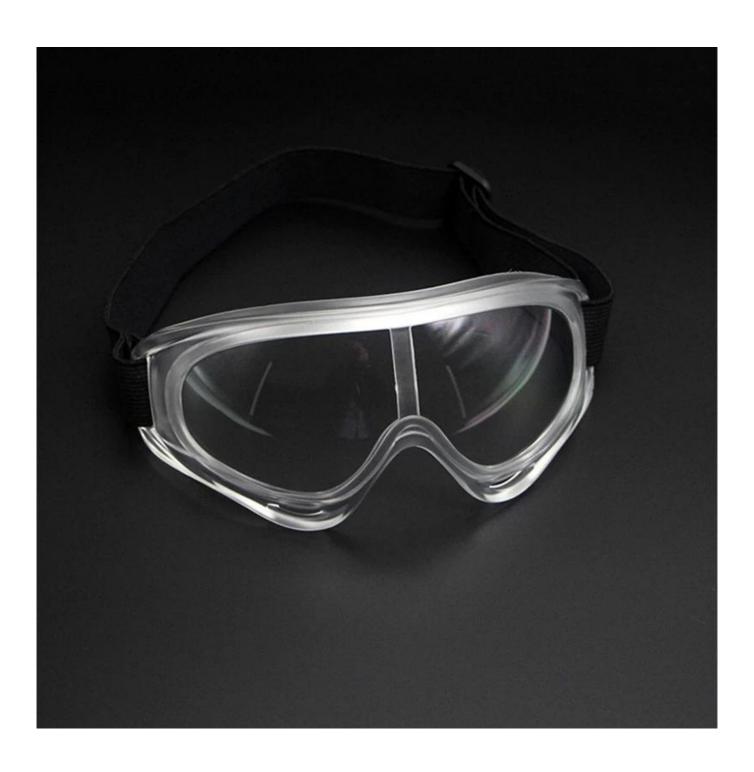

#### **Detailed photos**

### Safety goggles over glasses personal eye protection hospital goggles with clear anti-fog splash proof lenses

Gender: Unisex Women Men Lens Material: Anti-fog lens

Frame Material: PVC

Style: Safety Protective Goggles Certification: CE/FDA/Completed

Type: Eye Protective

Application: Anti Fog Dust Splash

Packing: OPP Bag