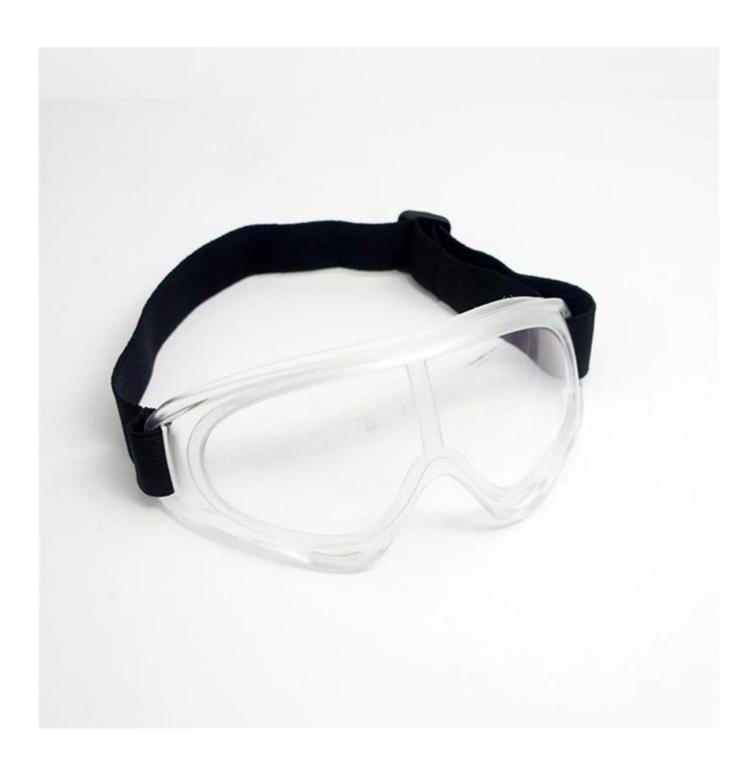

#### **Detailed photos**

### Safety goggles over glasses personal eye protection hospital goggles with clear anti-fog splash proof lenses

Gender: Unisex Women Men Lens Material: Anti-fog lens

Frame Material: PVC

Style: Safety Protective Goggles Certification: CE/FDA/Completed

Type: Eye Protective

Application: Anti Fog Dust Splash

Packing: OPP Bag