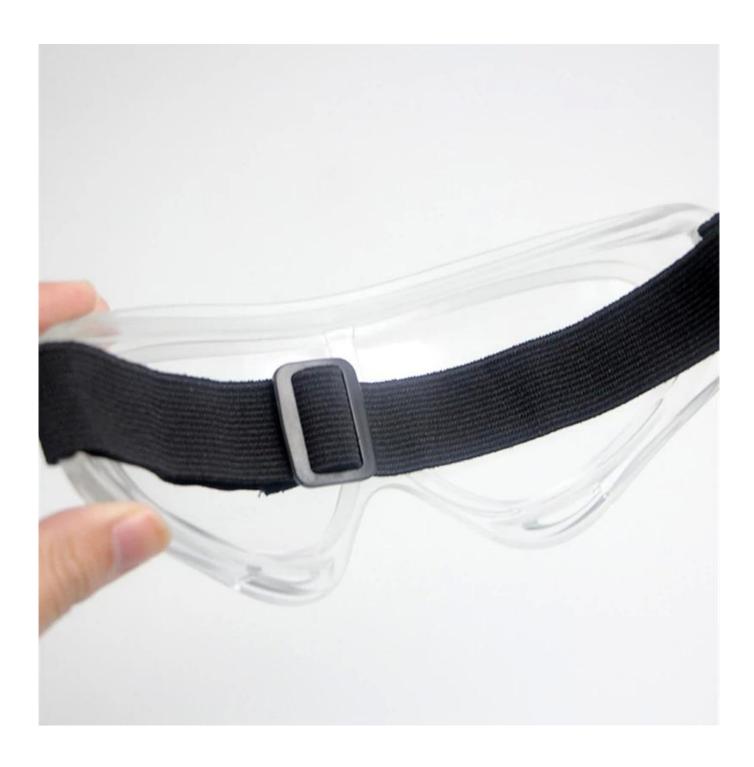

#### **Detailed photos**

### Safety goggles over glasses personal eye protection hospital goggles with clear anti-fog splash proof lenses

Gender: Unisex Women Men Lens Material: Anti-fog lens

Frame Material: PVC

Style: Safety Protective Goggles Certification: CE/FDA/Completed

Type: Eye Protective

Application: Anti Fog Dust Splash

Packing: OPP Bag