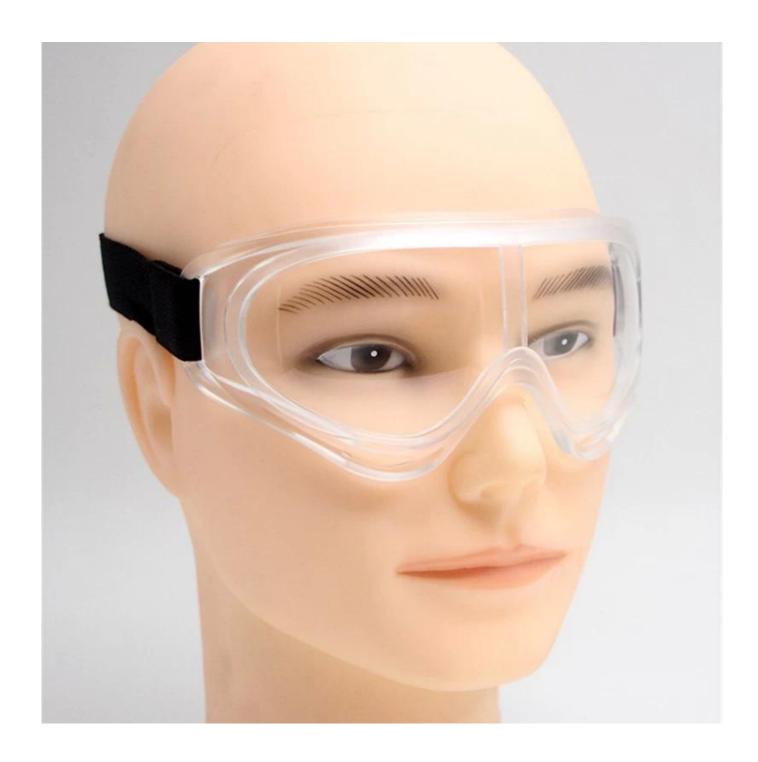

#### **Detailed photos**

### Safety goggles over glasses personal eye protection hospital goggles with clear anti-fog splash proof lenses

Gender: Unisex Women Men Lens Material: Anti-fog lens

Frame Material: PVC

Style: Safety Protective Goggles Certification: CE/FDA/Completed

Type: Eye Protective

Application: Anti Fog Dust Splash

Packing: OPP Bag