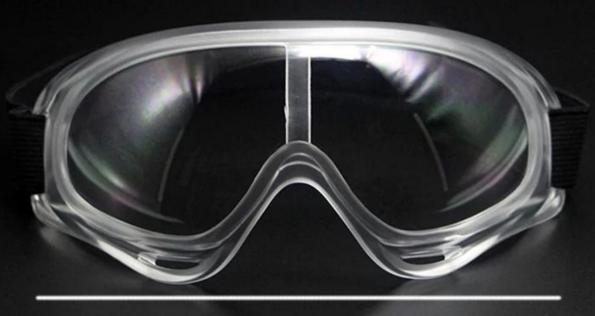

#### **Detailed photos**

### Safety goggles over glasses personal eye protection hospital goggles with clear anti-fog splash proof lenses

Gender: Unisex Women Men Lens Material: Anti-fog lens

Frame Material: PVC

Style: Safety Protective Goggles Certification: CE/FDA/Completed

Type: Eye Protective

Application: Anti Fog Dust Splash

Packing: OPP Bag