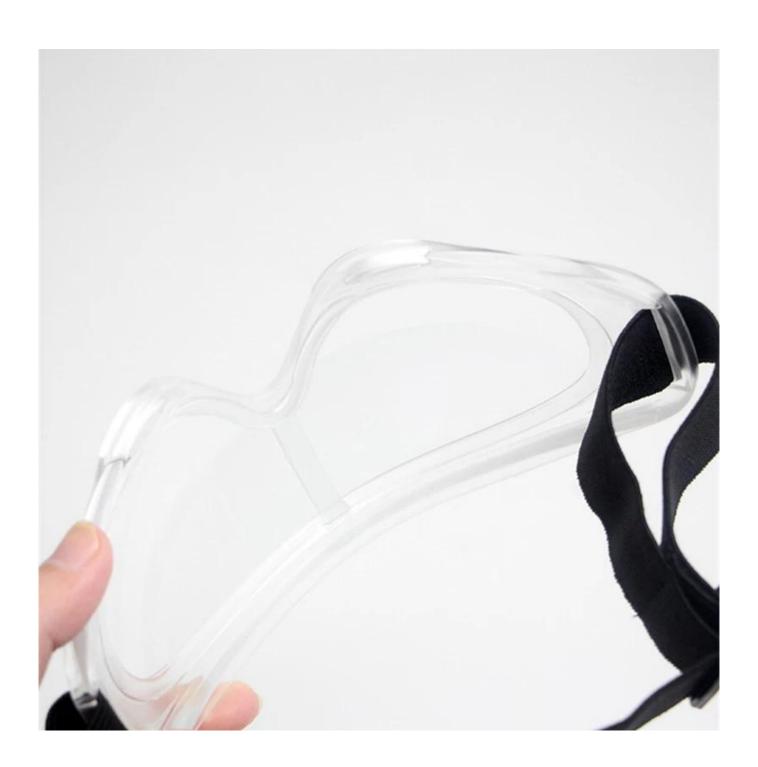

#### **Detailed photos**

### Safety goggles over glasses personal eye protection hospital goggles with clear anti-fog splash proof lenses

Gender: Unisex Women Men Lens Material: Anti-fog lens

Frame Material: PVC

Style: Safety Protective Goggles Certification: CE/FDA/Completed

Type: Eye Protective

Application: Anti Fog Dust Splash

Packing: OPP Bag