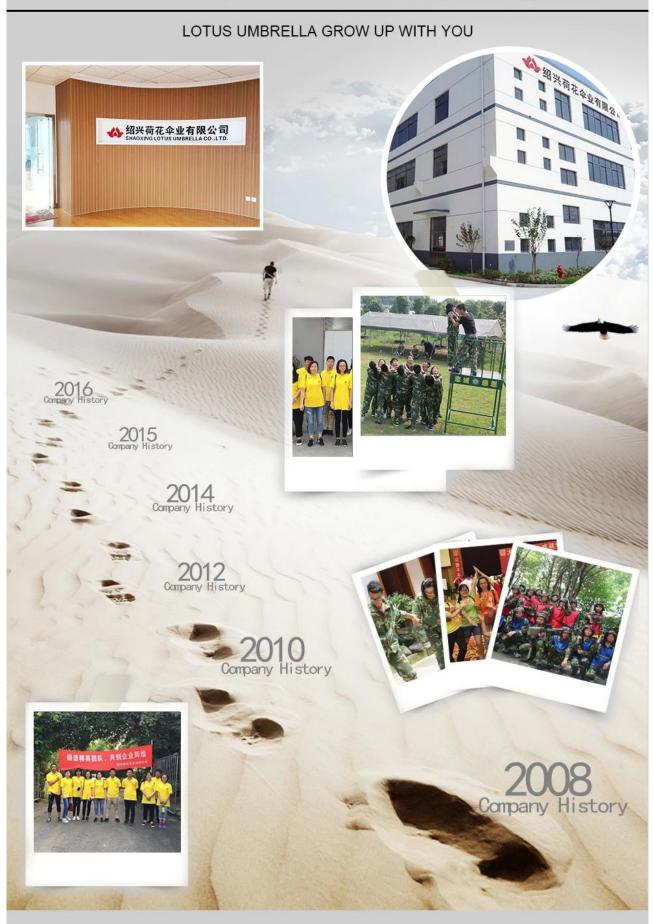

All details, please check it as coupon.

#### **Detailed photos**

# Safety goggles home workplace glasses clear anti-fog impact resistant wrap-around protective goggles over glasses

Gender: Unisex Women Men Lens Material: Anti-fog lens

Frame Material: PVC

Style: Safety Protective Goggles Certification: CE/FDA/Completed

Type: Eye Protective

Application: Anti Fog Dust Splash

Packing: OPP Bag















# **BUSINESS PROCESS**





#### Common problems

#### 1.Are you a manufacturer or a trading company?

Of course, we are a professional manufacturer with more than 19 years experience.

## 2. Can I provide free samples? Sampling time

When you cooperate for the first time, you'll charge a small sample fee to build the project. Your order will be returned after confirmation. You can send samples within 5 days.

### What is the payment terms?

T / T: 30% deposit, 70% balance of copy of bill of lading

### How long does it take to produce?

ETD: Within 25-35 days after confirming the order

### 5. How can we manage the quality of the factory?

- I. From the approval of each material to the end of the umbrella, we have strict quality control. Generally, see AQL  $2.5 \ // \ 4.0$
- B. Samples are approved by suppliers