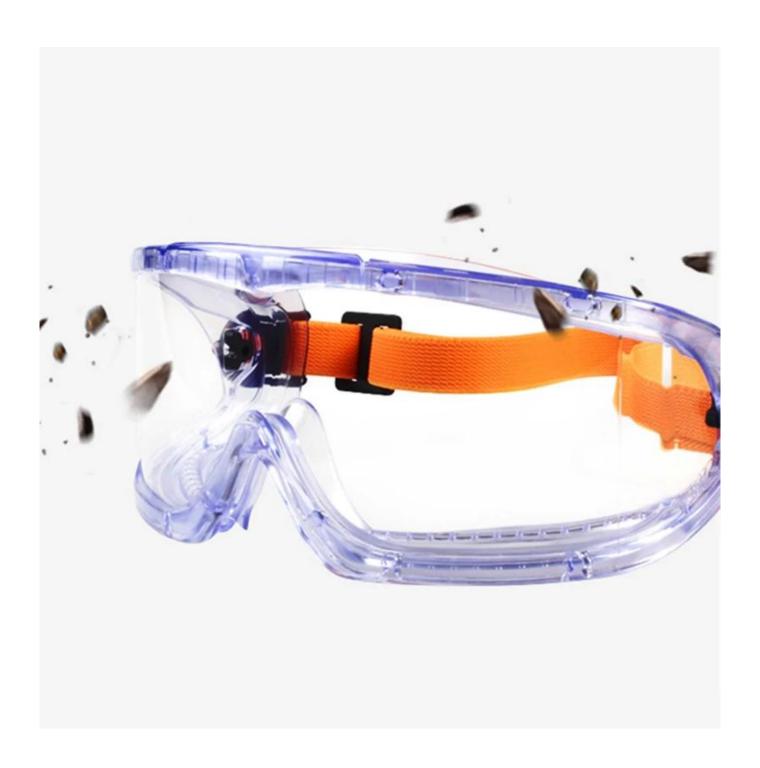

# Safety goggles home workplace glasses clear anti-fog impact resistant wrap-around protective goggles over glasses

Gender: Unisex Women Men Lens Material: Anti-fog lens

Frame Material: PVC

Style: Safety Protective Goggles Certification: CE/FDA/Completed

Type: Eye Protective

Application: Anti Fog Dust Splash

Packing: OPP Bag