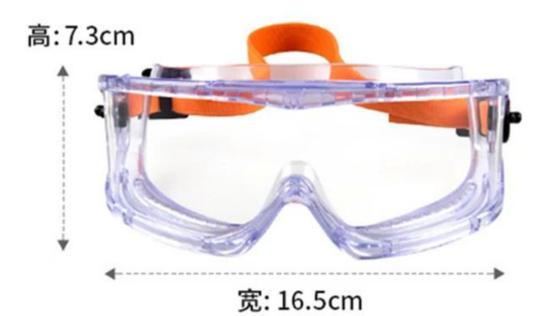

# Safety goggles home workplace glasses clear anti-fog impact resistant wrap-around protective goggles over glasses

Gender: Unisex Women Men Lens Material: Anti-fog lens

Frame Material: PVC

Style: Safety Protective Goggles Certification: CE/FDA/Completed

Type: Eye Protective

Application: Anti Fog Dust Splash

Packing: OPP Bag