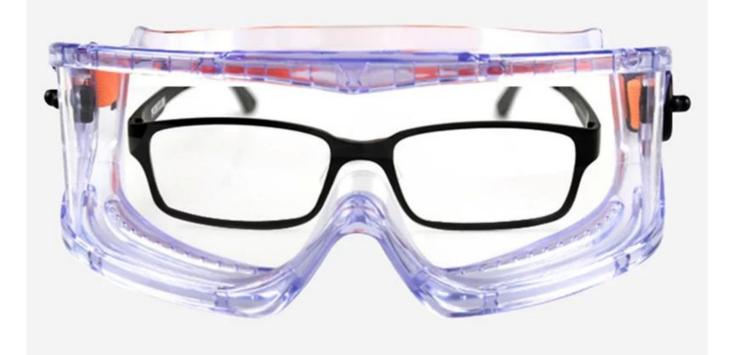

# Safety goggles home workplace glasses clear anti-fog impact resistant wrap-around protective goggles over glasses

Gender: Unisex Women Men Lens Material: Anti-fog lens

Frame Material: PVC

Style: Safety Protective Goggles Certification: CE/FDA/Completed

Type: Eye Protective

Application: Anti Fog Dust Splash

Packing: OPP Bag