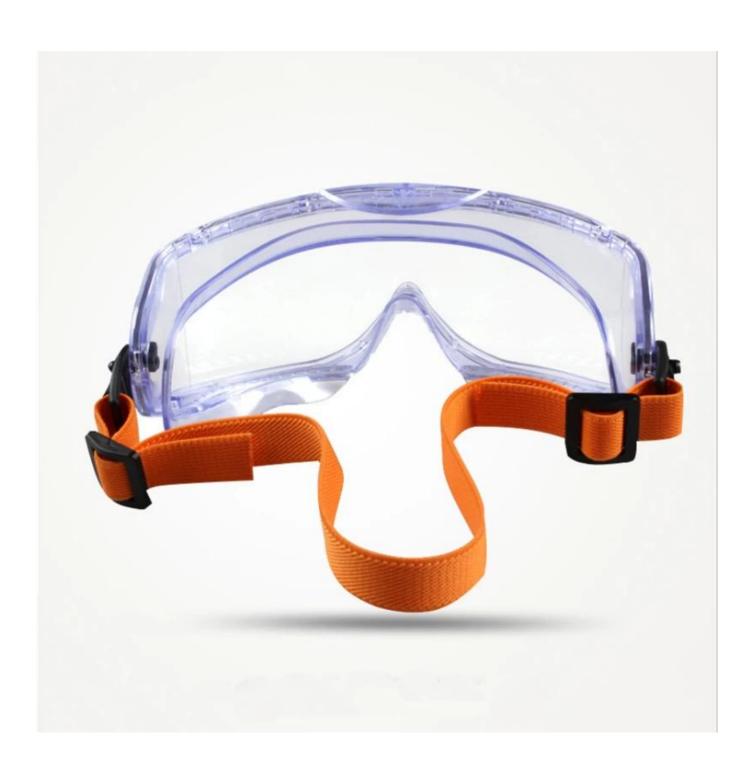

# Safety goggles home workplace glasses clear anti-fog impact resistant wrap-around protective goggles over glasses

Gender: Unisex Women Men Lens Material: Anti-fog lens

Frame Material: PVC

Style: Safety Protective Goggles Certification: CE/FDA/Completed

Type: Eye Protective

Application: Anti Fog Dust Splash

Packing: OPP Bag