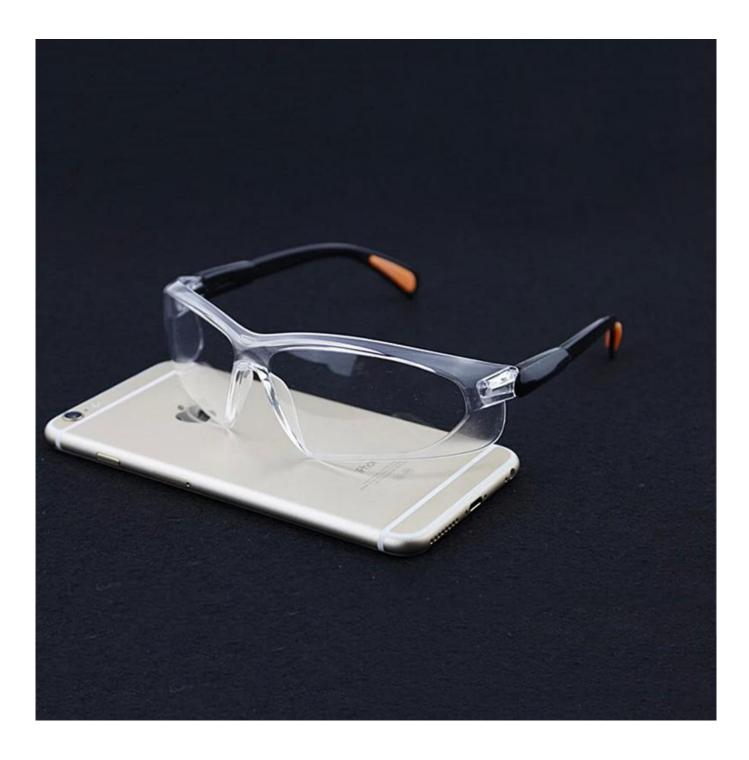

## Safety goggles glasses antifog clear lens eye protection glasses sand-proof glasses anti splash goggles

Gender: Unisex Women Men Lens Material: Anti-fog lens Frame Material: PVC Style: Safety Protective Goggles Certification: CE/FDA/Completed Type: Eye Protective Application: Anti Fog Dust Splash Packing: OPP Bag