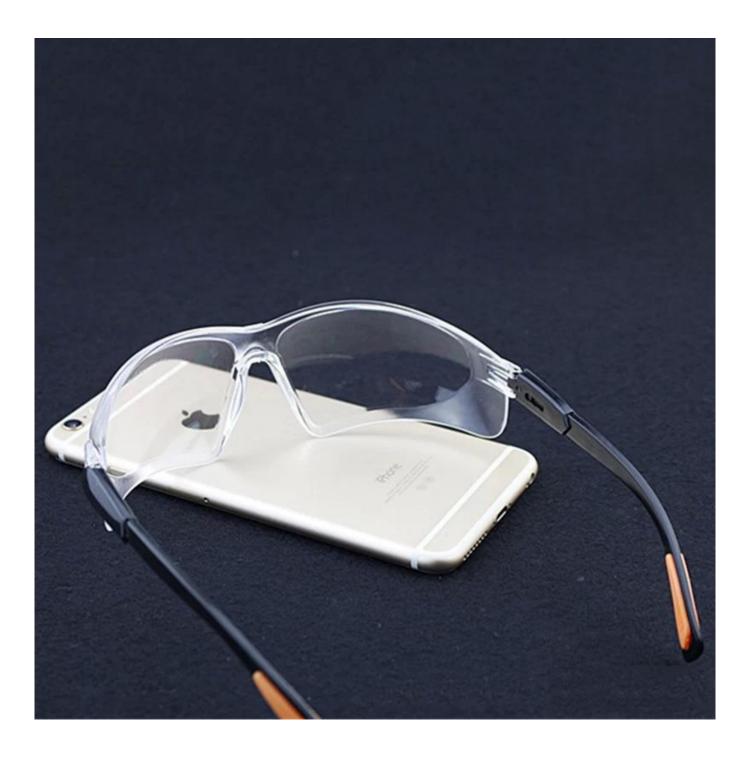

## Safety goggles glasses antifog clear lens eye protection glasses sand-proof glasses anti splash goggles

Gender: Unisex Women Men Lens Material: Anti-fog lens Frame Material: PVC Style: Safety Protective Goggles Certification: CE/FDA/Completed Type: Eye Protective Application: Anti Fog Dust Splash Packing: OPP Bag