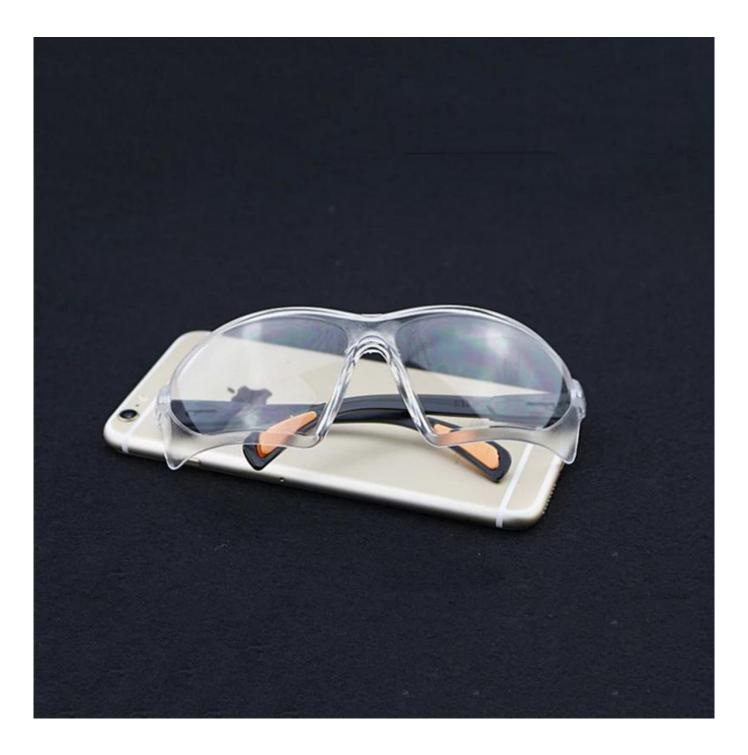

## Safety goggles glasses antifog clear lens eye protection glasses sand-proof glasses anti splash goggles

Gender: Unisex Women Men Lens Material: Anti-fog lens Frame Material: PVC Style: Safety Protective Goggles Certification: CE/FDA/Completed Type: Eye Protective Application: Anti Fog Dust Splash Packing: OPP Bag