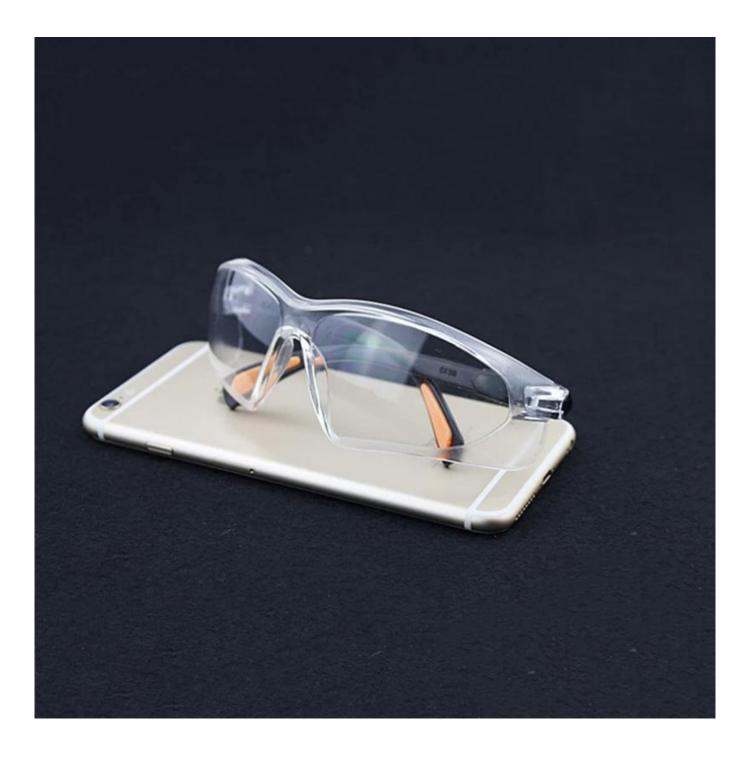

## Safety goggles glasses antifog clear lens eye protection glasses sand-proof glasses anti splash goggles

Gender: Unisex Women Men Lens Material: Anti-fog lens Frame Material: PVC Style: Safety Protective Goggles Certification: CE/FDA/Completed Type: Eye Protective Application: Anti Fog Dust Splash Packing: OPP Bag