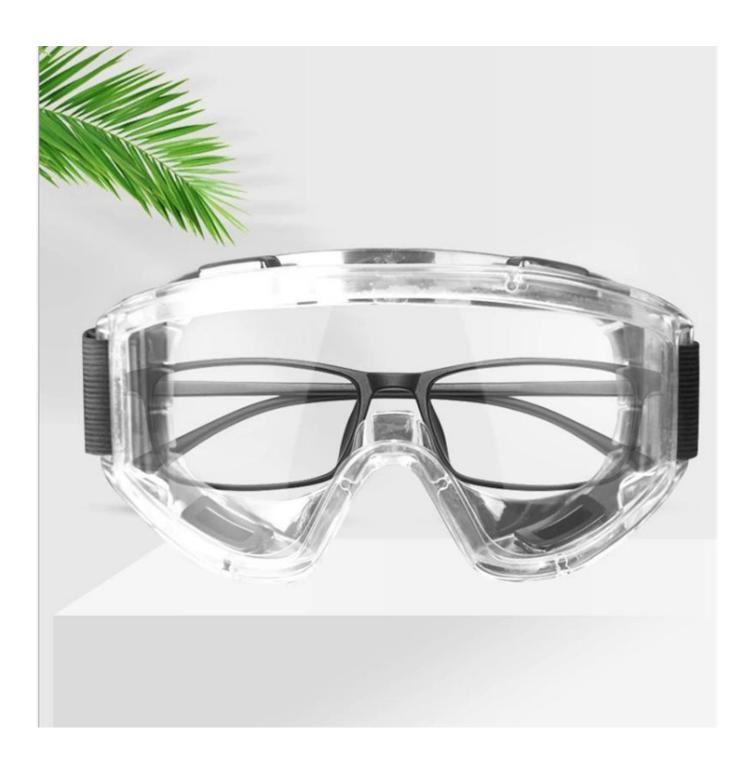

# Safety goggles genuine protective glasses for work anti-fog impact lens riding sport labor wind sand protection glasses

Gender: Unisex Women Men Lens Material: Anti-fog lens

Frame Material: PVC

Style: Safety Protective Goggles Certification: CE/FDA/Completed

Type: Eye Protective

Application: Anti Fog Dust Splash

Packing: OPP Bag