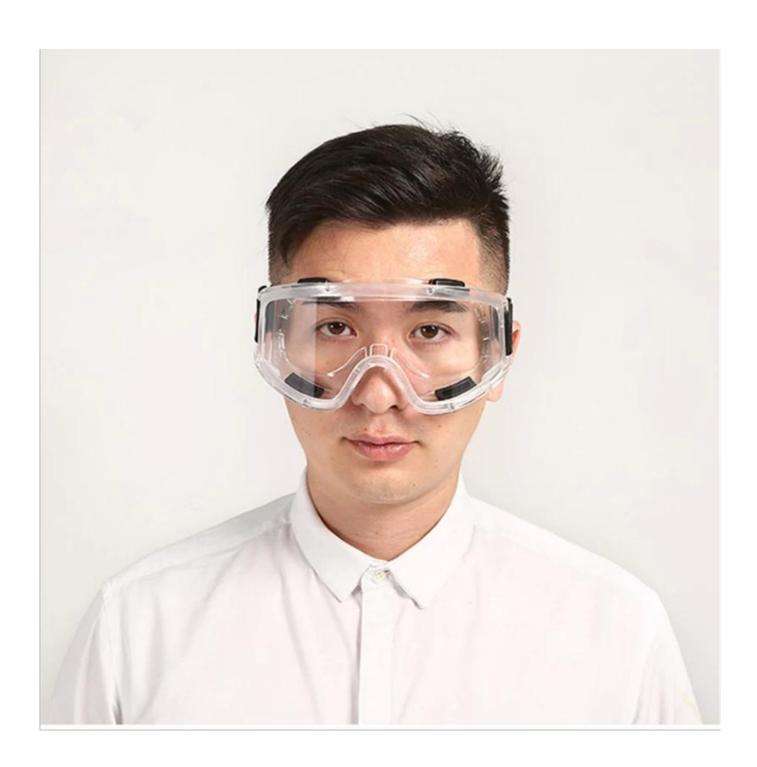

# Safety goggles genuine protective glasses for work anti-fog impact lens riding sport labor wind sand protection glasses

Gender: Unisex Women Men Lens Material: Anti-fog lens

Frame Material: PVC

Style: Safety Protective Goggles Certification: CE/FDA/Completed

Type: Eye Protective

Application: Anti Fog Dust Splash

Packing: OPP Bag