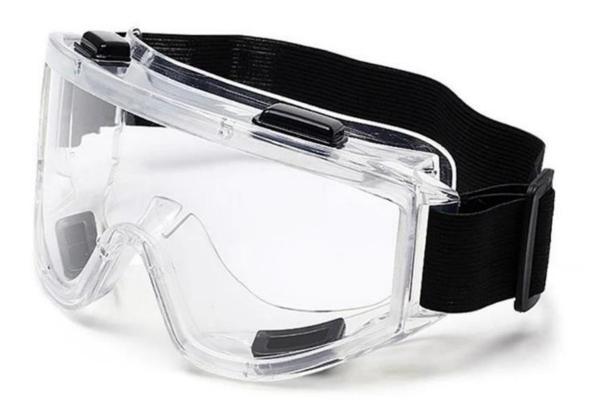

# Safety goggles genuine protective glasses for work anti-fog impact lens riding sport labor wind sand protection glasses

Gender: Unisex Women Men Lens Material: Anti-fog lens

Frame Material: PVC

Style: Safety Protective Goggles Certification: CE/FDA/Completed

Type: Eye Protective

Application: Anti Fog Dust Splash

Packing: OPP Bag