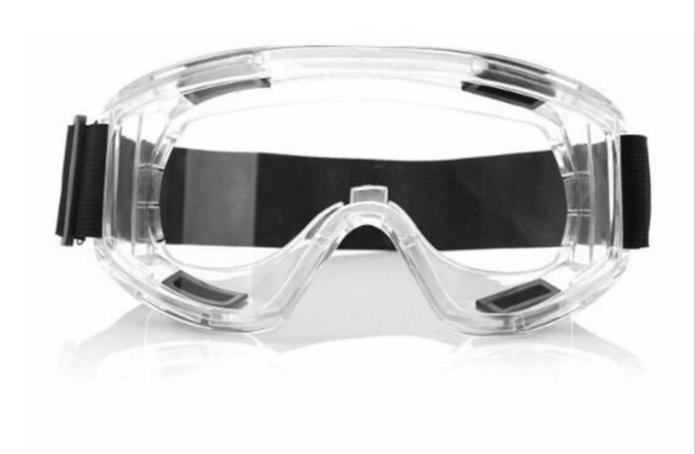

# Safety goggles genuine protective glasses for work anti-fog impact lens riding sport labor wind sand protection glasses

Gender: Unisex Women Men Lens Material: Anti-fog lens

Frame Material: PVC

Style: Safety Protective Goggles Certification: CE/FDA/Completed

Type: Eye Protective

Application: Anti Fog Dust Splash

Packing: OPP Bag