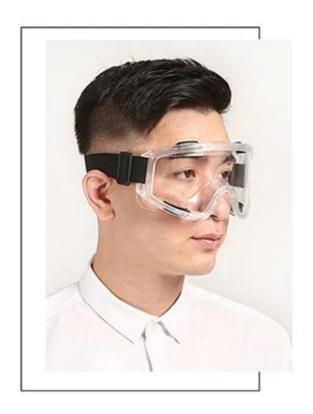

# Safety goggles genuine protective glasses for work anti-fog impact lens riding sport labor wind sand protection glasses

Gender: Unisex Women Men Lens Material: Anti-fog lens

Frame Material: PVC

Style: Safety Protective Goggles Certification: CE/FDA/Completed

Type: Eye Protective

Application: Anti Fog Dust Splash

Packing: OPP Bag