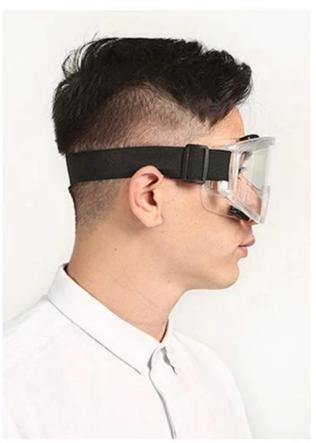

# Safety goggles genuine protective glasses for work anti-fog impact lens riding sport labor wind sand protection glasses

Gender: Unisex Women Men Lens Material: Anti-fog lens

Frame Material: PVC

Style: Safety Protective Goggles Certification: CE/FDA/Completed

Type: Eye Protective

Application: Anti Fog Dust Splash

Packing: OPP Bag