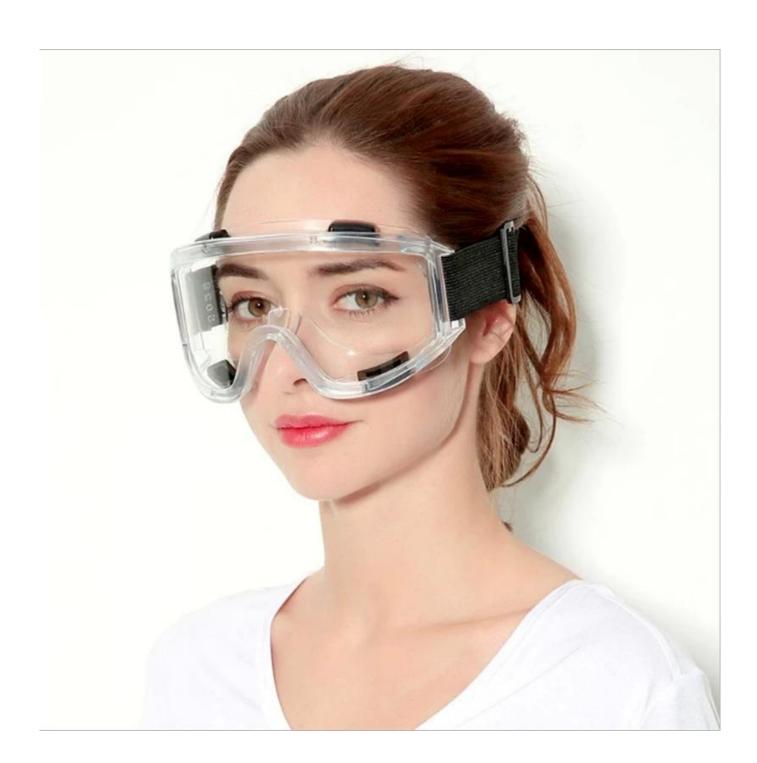

# Safety goggles genuine protective glasses for work anti-fog impact lens riding sport labor wind sand protection glasses

Gender: Unisex Women Men Lens Material: Anti-fog lens

Frame Material: PVC

Style: Safety Protective Goggles Certification: CE/FDA/Completed

Type: Eye Protective

Application: Anti Fog Dust Splash

Packing: OPP Bag