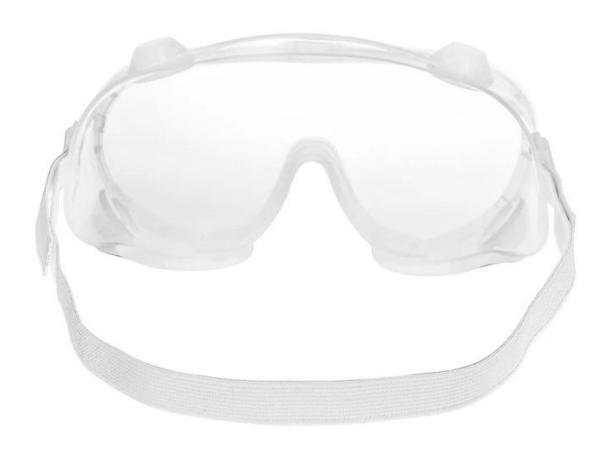

# Safety goggles eye protection work lab eyewear glasses safety protective anti-dust shock goggles

Gender: Unisex Women Men Lens Material: Anti-fog lens

Frame Material: PVC

Style: Safety Protective Goggles Certification: CE/FDA/Completed

Type: Eye Protective

Application: Anti Fog Dust Splash

Packing: OPP Bag