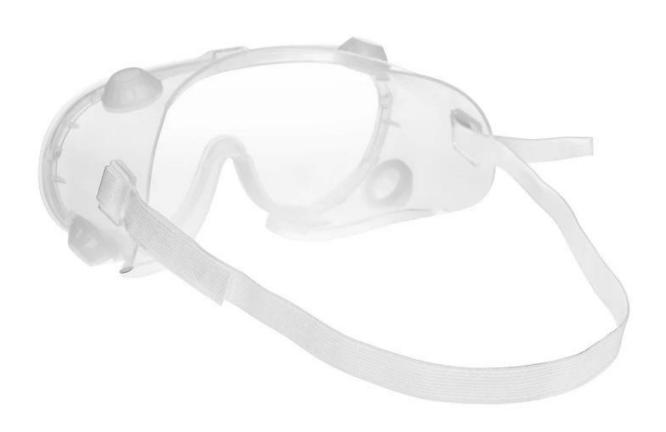

# Safety goggles eye protection work lab eyewear glasses safety protective anti-dust shock goggles

Gender: Unisex Women Men Lens Material: Anti-fog lens

Frame Material: PVC

Style: Safety Protective Goggles Certification: CE/FDA/Completed

Type: Eye Protective

Application: Anti Fog Dust Splash

Packing: OPP Bag