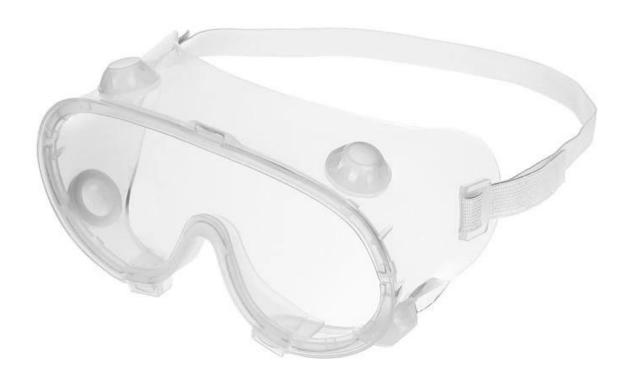

# Safety goggles eye protection work lab eyewear glasses safety protective anti-dust shock goggles

Gender: Unisex Women Men Lens Material: Anti-fog lens

Frame Material: PVC

Style: Safety Protective Goggles Certification: CE/FDA/Completed

Type: Eye Protective

Application: Anti Fog Dust Splash

Packing: OPP Bag