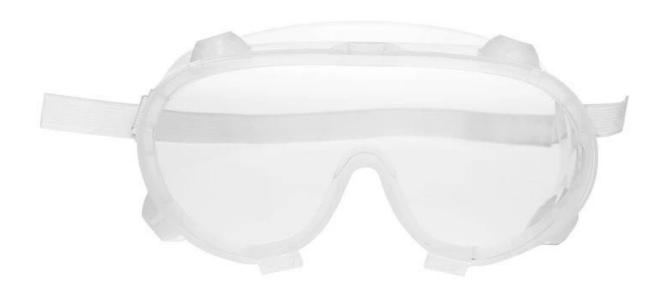

# Safety goggles eye protection work lab eyewear glasses safety protective anti-dust shock goggles

Gender: Unisex Women Men Lens Material: Anti-fog lens

Frame Material: PVC

Style: Safety Protective Goggles Certification: CE/FDA/Completed

Type: Eye Protective

Application: Anti Fog Dust Splash

Packing: OPP Bag