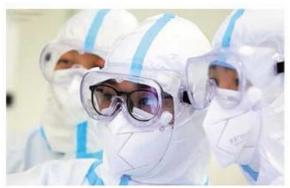

# Safety goggles eye protection work lab eyewear glasses safety protective anti-dust shock goggles

Gender: Unisex Women Men Lens Material: Anti-fog lens

Frame Material: PVC

Style: Safety Protective Goggles Certification: CE/FDA/Completed

Type: Eye Protective

Application: Anti Fog Dust Splash

Packing: OPP Bag