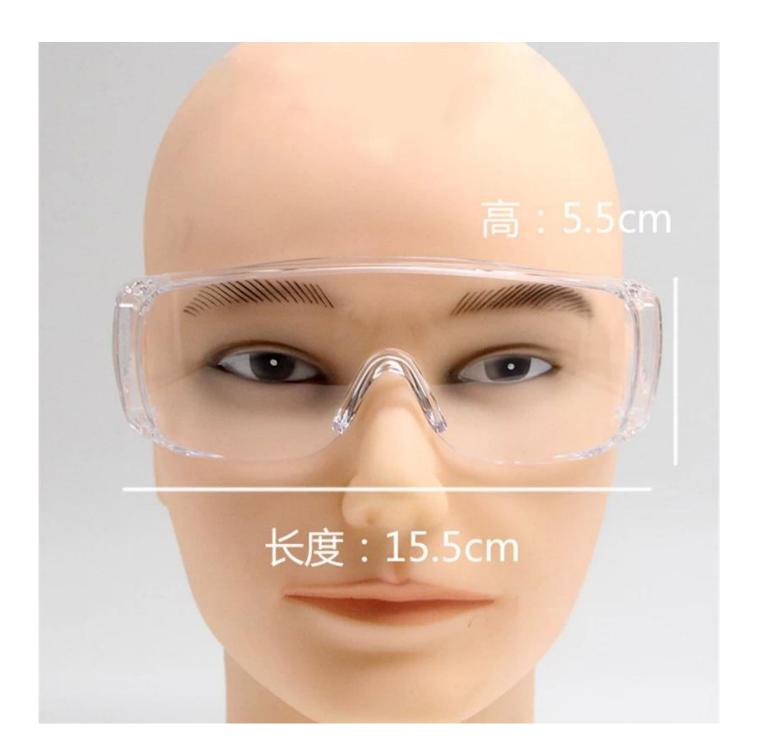

## Safety goggle protective eyewear, splash shield safety glasses impact goggles, wide-vision clear plastic goggles

Gender: Unisex Women Men Lens Material: Anti-fog lens Frame Material: PVC

Style: Safety Protective Goggles Certification: CE/FDA/Completed

Type: Eye Protective

Application: Anti Fog Dust Splash

Packing: OPP Bag