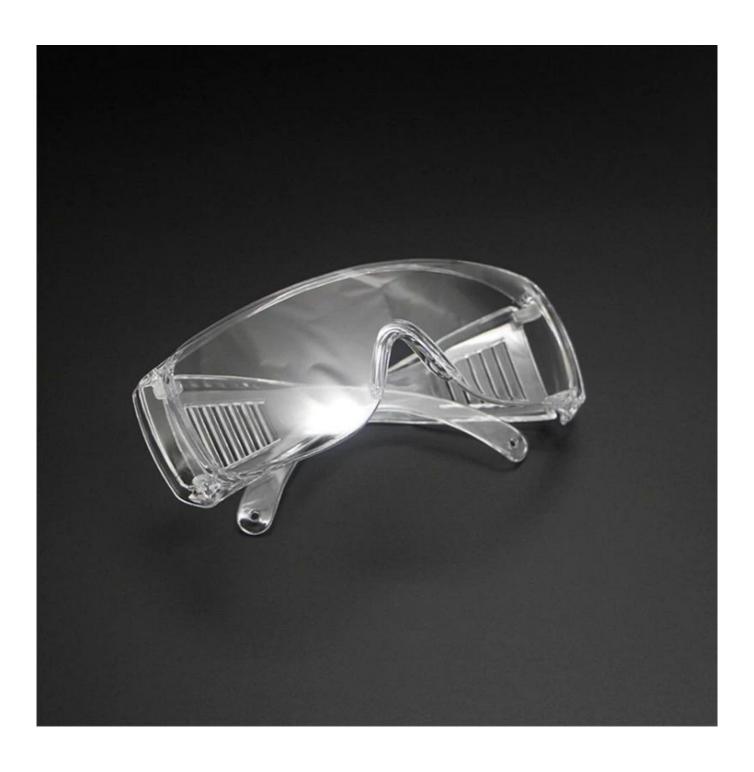

### **Detailed photos**

## Safety goggle protective eyewear, splash shield safety glasses impact goggles, wide-vision clear plastic goggles

Gender: Unisex Women Men Lens Material: Anti-fog lens Frame Material: PVC

Style: Safety Protective Goggles Certification: CE/FDA/Completed

Type: Eye Protective

Application: Anti Fog Dust Splash

Packing: OPP Bag