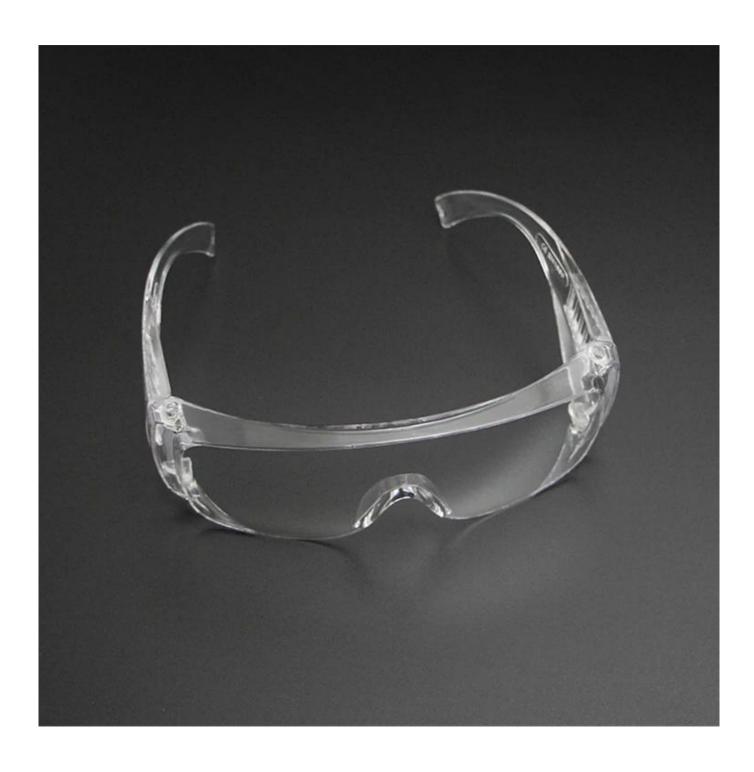

### **Detailed photos**

## Safety goggle protective eyewear, splash shield safety glasses impact goggles, wide-vision clear plastic goggles

Gender: Unisex Women Men Lens Material: Anti-fog lens Frame Material: PVC

Style: Safety Protective Goggles Certification: CE/FDA/Completed

Type: Eye Protective

Application: Anti Fog Dust Splash

Packing: OPP Bag