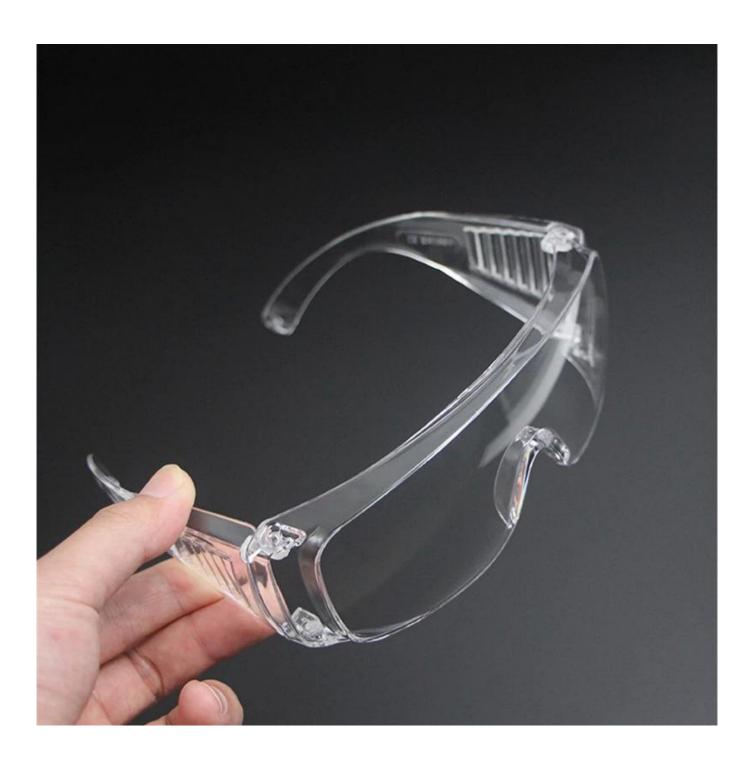

### **Detailed photos**

## Safety goggle protective eyewear, splash shield safety glasses impact goggles, wide-vision clear plastic goggles

Gender: Unisex Women Men Lens Material: Anti-fog lens Frame Material: PVC

Style: Safety Protective Goggles Certification: CE/FDA/Completed

Type: Eye Protective

Application: Anti Fog Dust Splash

Packing: OPP Bag