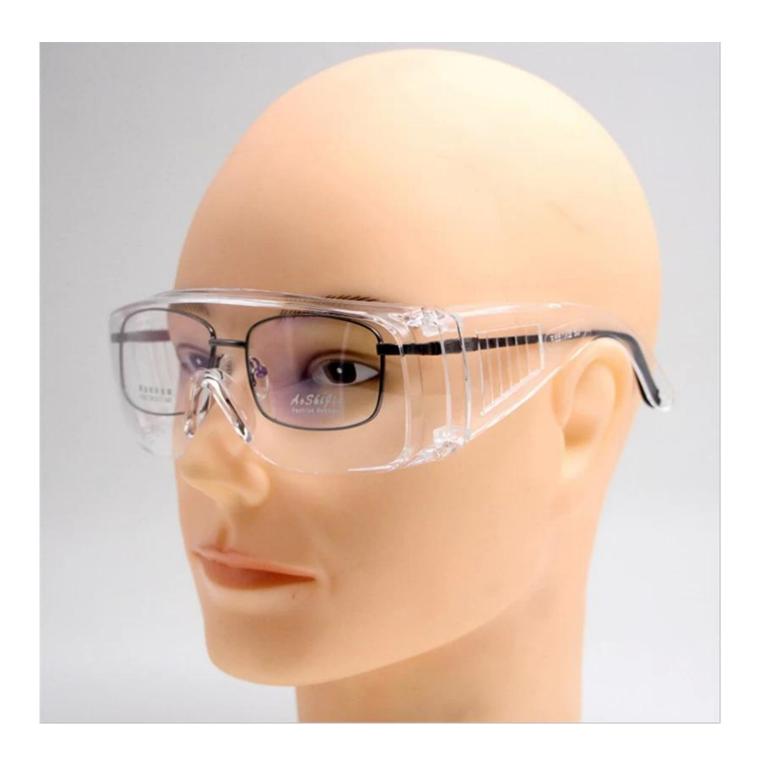

## Safety goggle protective eyewear, splash shield safety glasses impact goggles, wide-vision clear plastic goggles

Gender: Unisex Women Men Lens Material: Anti-fog lens Frame Material: PVC

Style: Safety Protective Goggles Certification: CE/FDA/Completed

Type: Eye Protective

Application: Anti Fog Dust Splash

Packing: OPP Bag