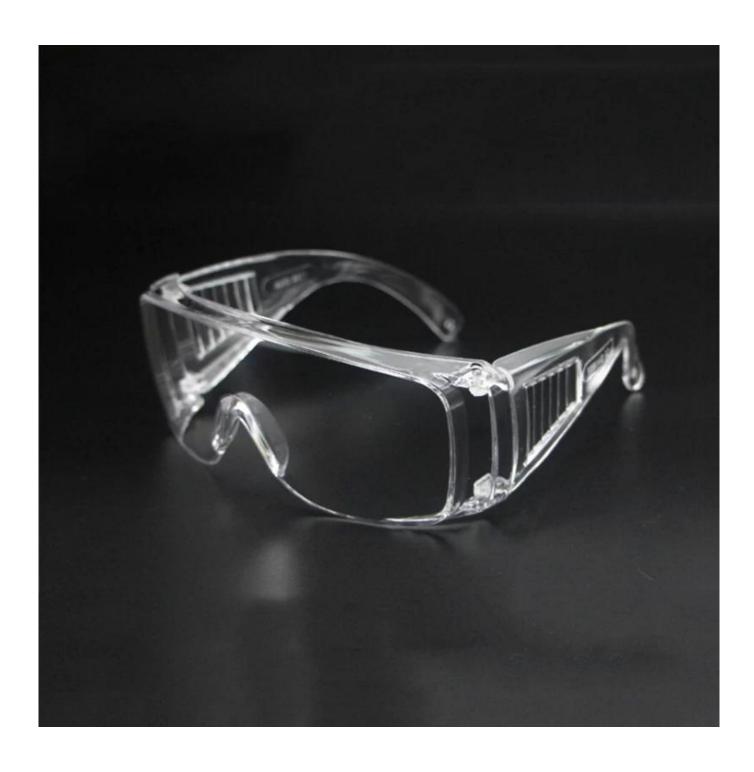

### **Detailed photos**

## Safety goggle protective eyewear, splash shield safety glasses impact goggles, wide-vision clear plastic goggles

Gender: Unisex Women Men Lens Material: Anti-fog lens Frame Material: PVC

Style: Safety Protective Goggles Certification: CE/FDA/Completed

Type: Eye Protective

Application: Anti Fog Dust Splash

Packing: OPP Bag