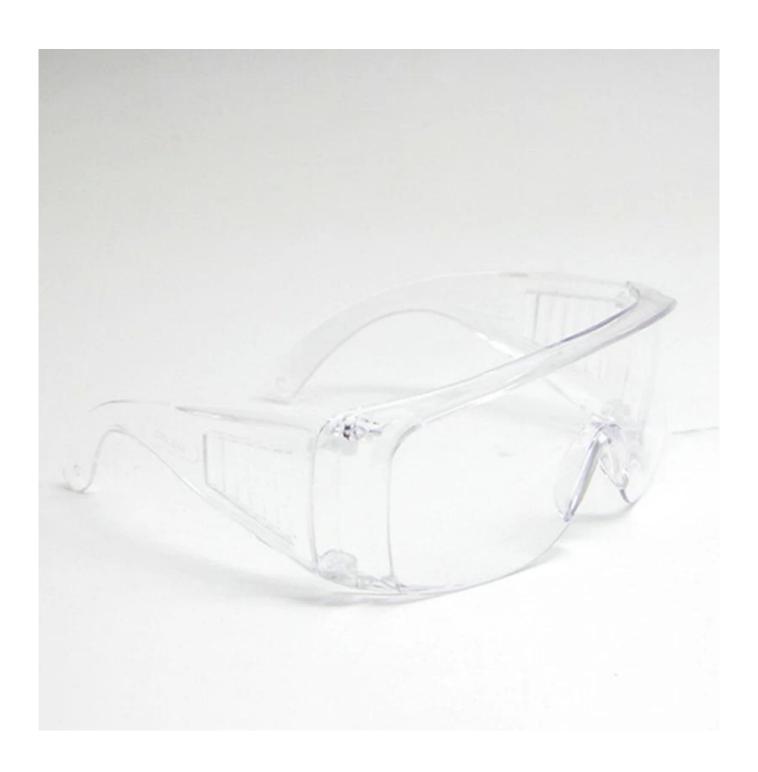

## Safety goggle protective eyewear, splash shield safety glasses impact goggles, wide-vision clear plastic goggles

Gender: Unisex Women Men Lens Material: Anti-fog lens Frame Material: PVC

Style: Safety Protective Goggles Certification: CE/FDA/Completed

Type: Eye Protective

Application: Anti Fog Dust Splash

Packing: OPP Bag