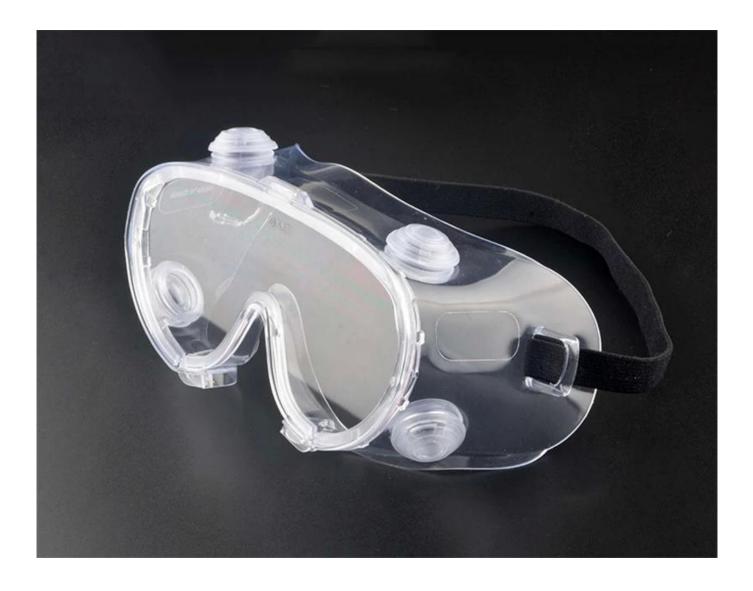

#### Lock valve (Semi-enclosed/fully enclosed)

4 breathable, semi-closed/fully closed design. Press the next order to be semi-closed press the next two orders to be fully closerd.

#### Elastic

Play the role of fixing the glasses box to ensure the tightness of the glasses, the elasticity is appropriate and comfortable.