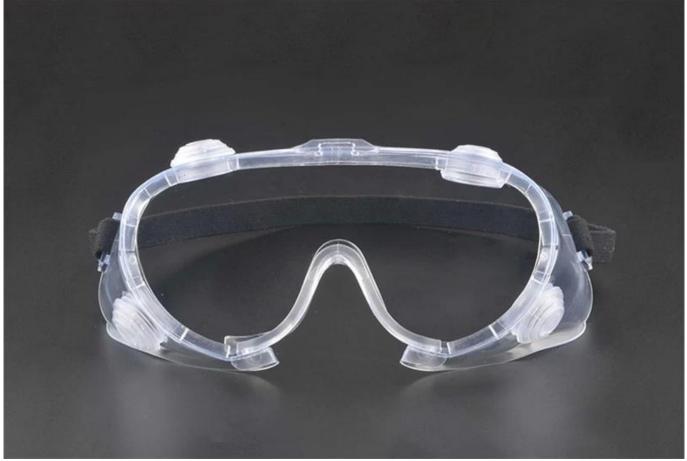

## Safety goggle protective eyewear, safety glasses impact goggles, clear anti-fog lenses safety goggles for eye protection

Article number: HH-G0001 Size: 180mm\*72mm Use: eyes protection Packing: 1pc/bag Minimum: 500pcs

#### Impact-proof/double-sided long-anti-fog lens

Polycarbonate lens, effective protection against impact damage, blocking 99% uv, The lens is coated on both sides to prevent scratches.