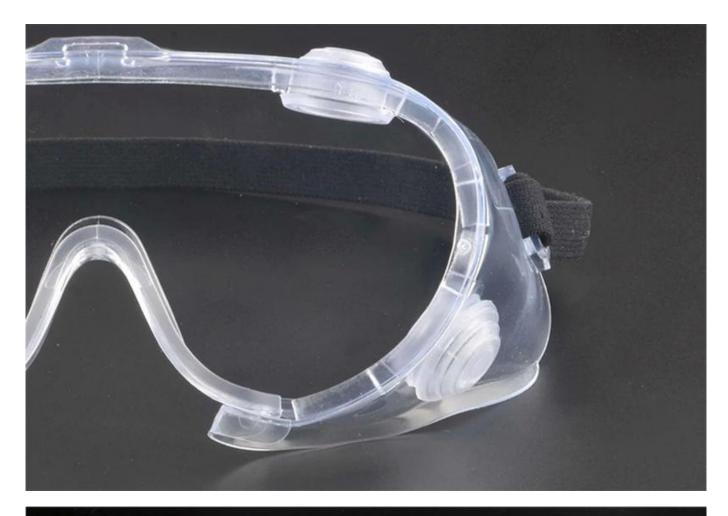

#### Lock valve (Semi-enclosed/fully enclosed)

4 breathable, semi-closed/fully closed design. Press the next order to be semi-closed press the next two orders to be fully closerd.

#### Wing box

Wide wings, suitable for all face types, good sealing, prevent side splash.

company information