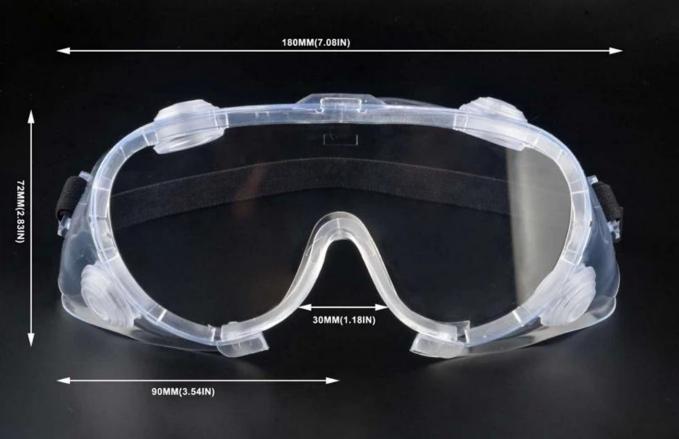

## Safety goggle protective eyewear, safety glasses impact goggles, clear anti-fog lenses safety goggles for eye protection

Article number: HH-G0001 Size: 180mm\*72mm Use: eyes protection Packing: 1pc/bag Minimum: 500pcs