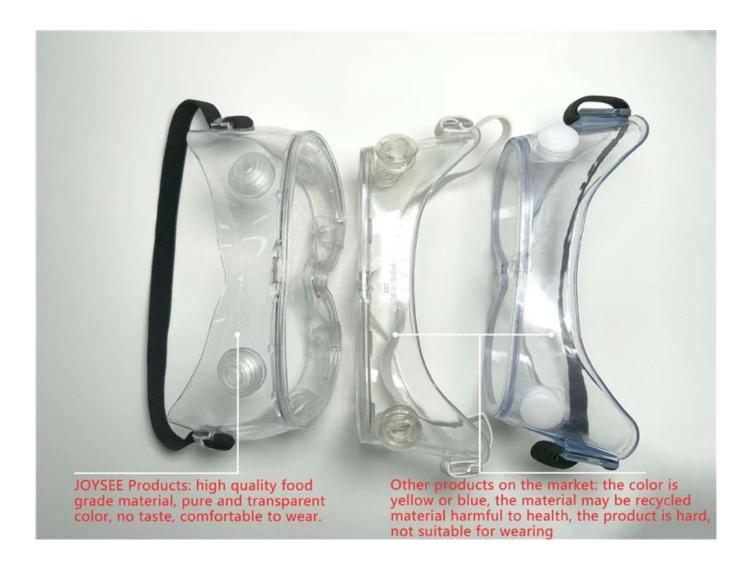

#### Impact-proof/double-sided long-anti-fog lens

Polycarbonate lens, effective protection against impact damage, blocking 99% uv, The lens is coated on both sides to prevent scratches.