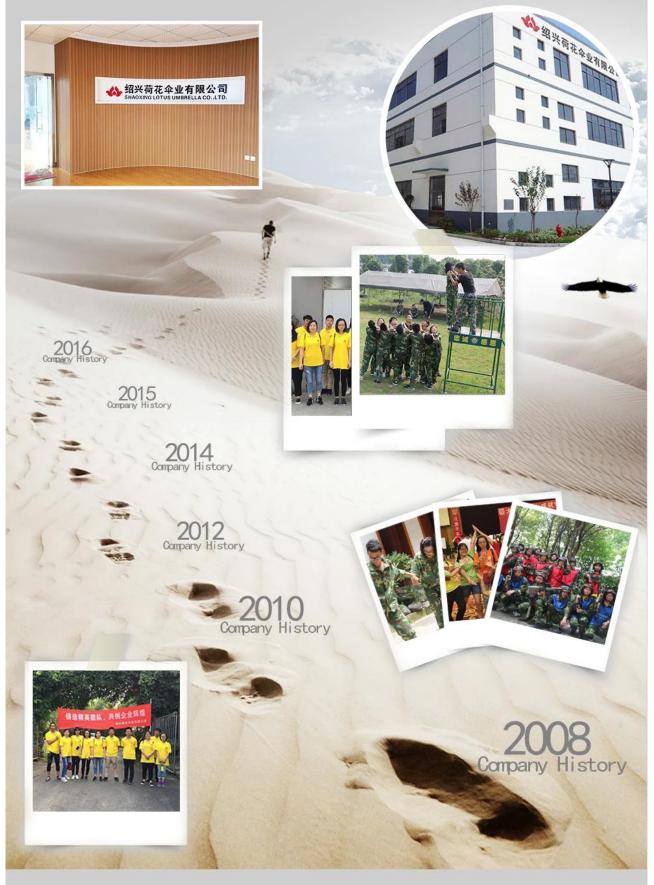

### ours

**Company Information** 

**Lotus Umbrella Company Information:** 

Shaoxing Lotus Umberlla Co.,Ltd is professional manufacture of umberllas which located in Zhejiang,China.We have been in this field about 19 years,we are capable of devlivering a vast of customized umbrellas to cllients on time and offering a complete rang of high quality umbrellas in various size ,style fabrics and color of Children umbrella,Bottle umbrella,Straigth umbrella,Folding umbrella,Golf umbrella,Sun umbrella,Beach umbrella,Advertising umbrella and so on.We also have professional design team,we provide customize design service for free.