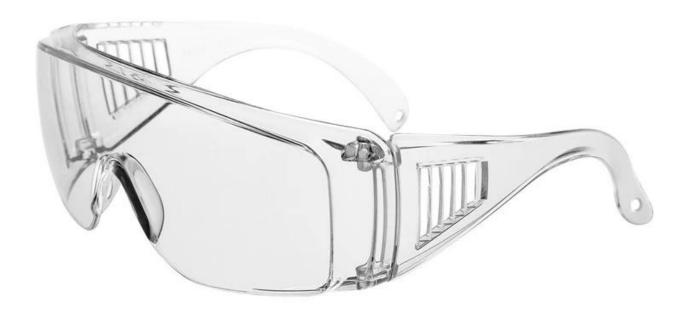

#### **Detailed photos**

## Protective safety goggles wide vision disposable eye mask antifog medical splash goggles

Gender: Unisex Women Men Lens Material: Anti-fog lens

Frame Material: PVC

Style: Safety Protective Goggles Certification: CE/FDA/Completed

Type: Eye Protective

Application: Anti Fog Dust Splash

Packing: OPP Bag