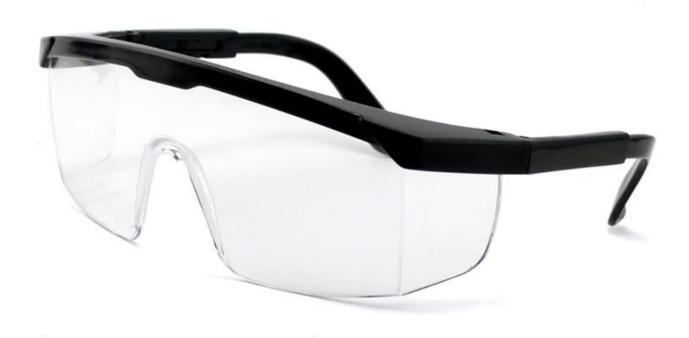

#### **Detailed photos**

## Protective safety goggles wide vision disposable eye mask antifog medical splash goggles

Gender: Unisex Women Men Lens Material: Anti-fog lens

Frame Material: PVC

Style: Safety Protective Goggles Certification: CE/FDA/Completed

Type: Eye Protective

Application: Anti Fog Dust Splash

Packing: OPP Bag