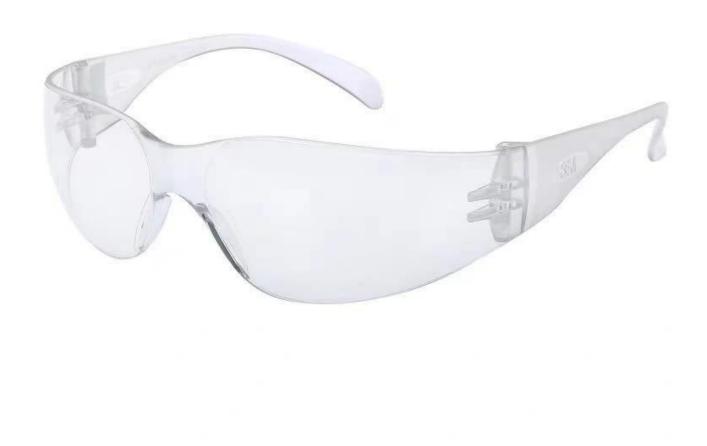

#### **Detailed photos**

## Protective safety goggles wide vision disposable eye mask antifog medical splash goggles

Gender: Unisex Women Men Lens Material: Anti-fog lens

Frame Material: PVC

Style: Safety Protective Goggles Certification: CE/FDA/Completed

Type: Eye Protective

Application: Anti Fog Dust Splash

Packing: OPP Bag