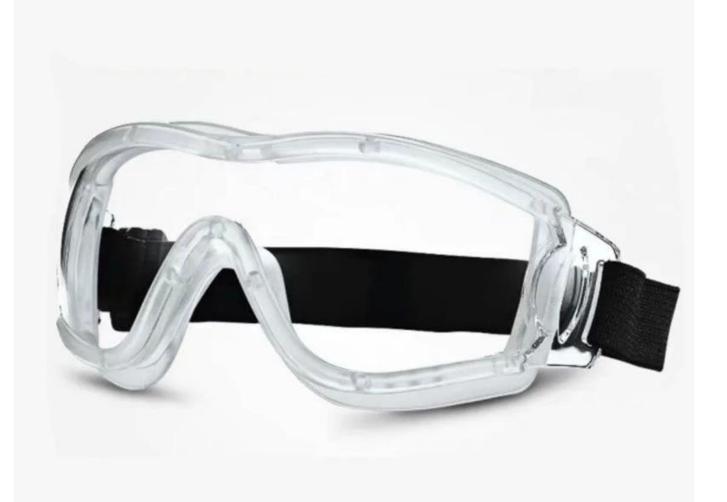

## Protective safety goggles wide vision disposable eye mask antifog medical splash goggles

Gender: Unisex Women Men Lens Material: Anti-fog lens

Frame Material: PVC

Style: Safety Protective Goggles Certification: CE/FDA/Completed

Type: Eye Protective

Application: Anti Fog Dust Splash

Packing: OPP Bag