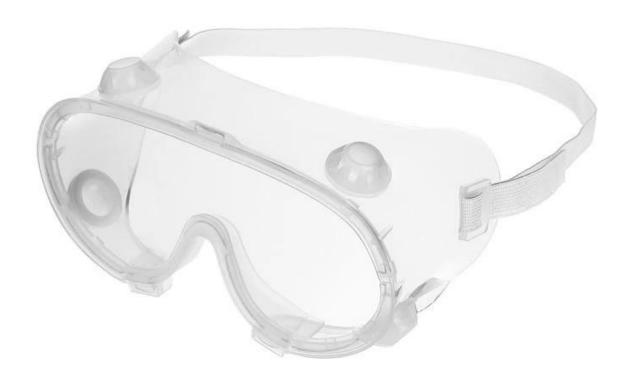

## Protective safety goggles wide vision disposable eye mask antifog medical splash goggles

Gender: Unisex Women Men Lens Material: Anti-fog lens

Frame Material: PVC

Style: Safety Protective Goggles Certification: CE/FDA/Completed

Type: Eye Protective

Application: Anti Fog Dust Splash

Packing: OPP Bag