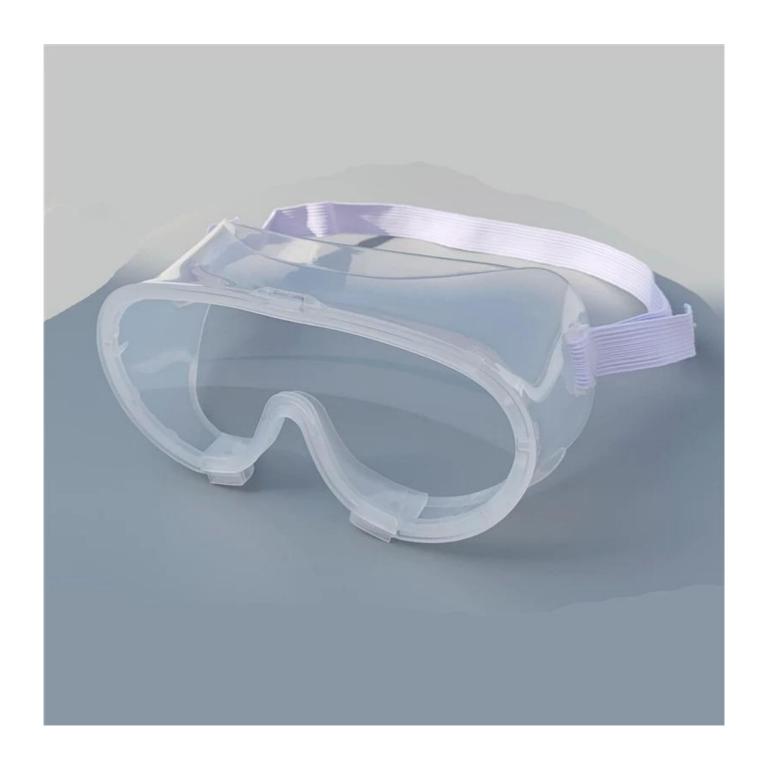

## Protective safety goggles wide vision disposable eye mask antifog medical splash goggles

Gender: Unisex Women Men Lens Material: Anti-fog lens

Frame Material: PVC

Style: Safety Protective Goggles Certification: CE/FDA/Completed

Type: Eye Protective

Application: Anti Fog Dust Splash

Packing: OPP Bag