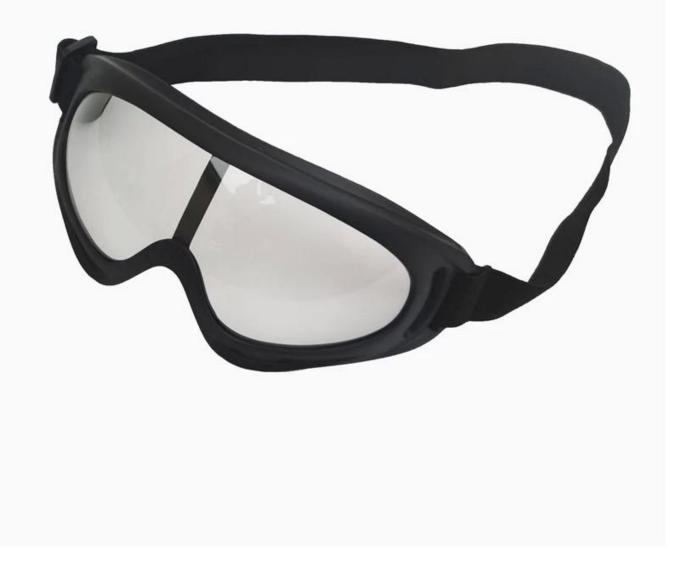

#### **Detailed photos**

## Protective safety goggles wide vision disposable eye mask antifog medical splash goggles

Gender: Unisex Women Men Lens Material: Anti-fog lens

Frame Material: PVC

Style: Safety Protective Goggles Certification: CE/FDA/Completed

Type: Eye Protective

Application: Anti Fog Dust Splash

Packing: OPP Bag