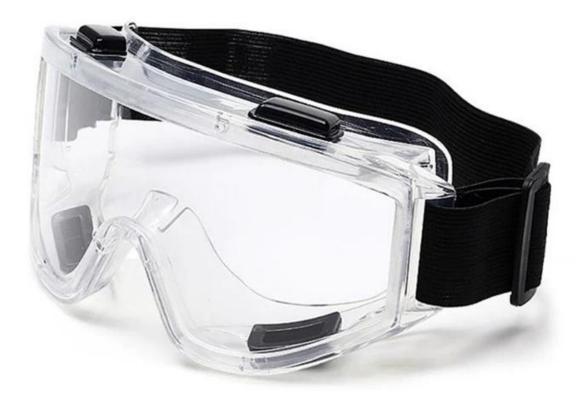

### Protective goggles safety glasses welding glasses protection eyewear working glasses anti-fog medical splash goggles

Gender: Unisex Women Men Lens Material: Anti-fog lens Frame Material: PVC Style: Safety Protective Goggles Certification: CE/FDA/Completed Type: Eye Protective Application: Anti Fog Dust Splash Packing: OPP Bag