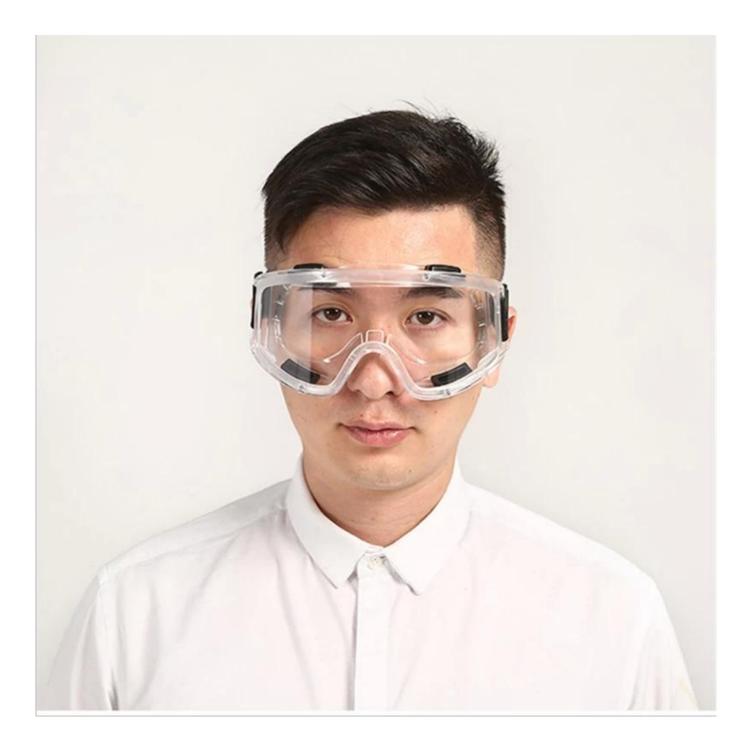

### Protective goggles safety glasses welding glasses protection eyewear working glasses anti-fog medical splash goggles

Gender: Unisex Women Men Lens Material: Anti-fog lens Frame Material: PVC Style: Safety Protective Goggles Certification: CE/FDA/Completed Type: Eye Protective Application: Anti Fog Dust Splash Packing: OPP Bag