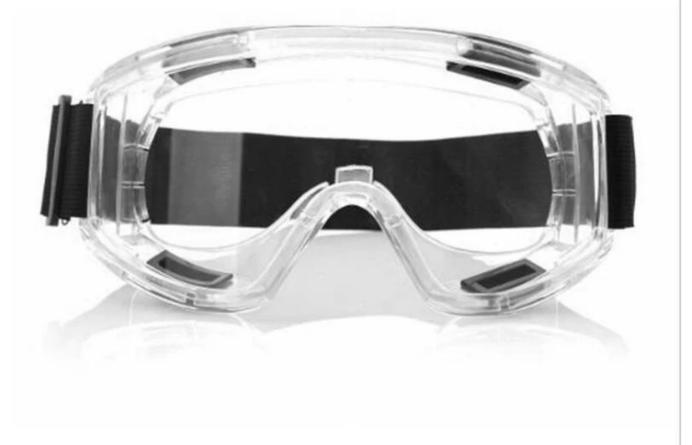

### Protective goggles safety glasses welding glasses protection eyewear working glasses anti-fog medical splash goggles

Gender: Unisex Women Men Lens Material: Anti-fog lens Frame Material: PVC Style: Safety Protective Goggles Certification: CE/FDA/Completed Type: Eye Protective Application: Anti Fog Dust Splash Packing: OPP Bag