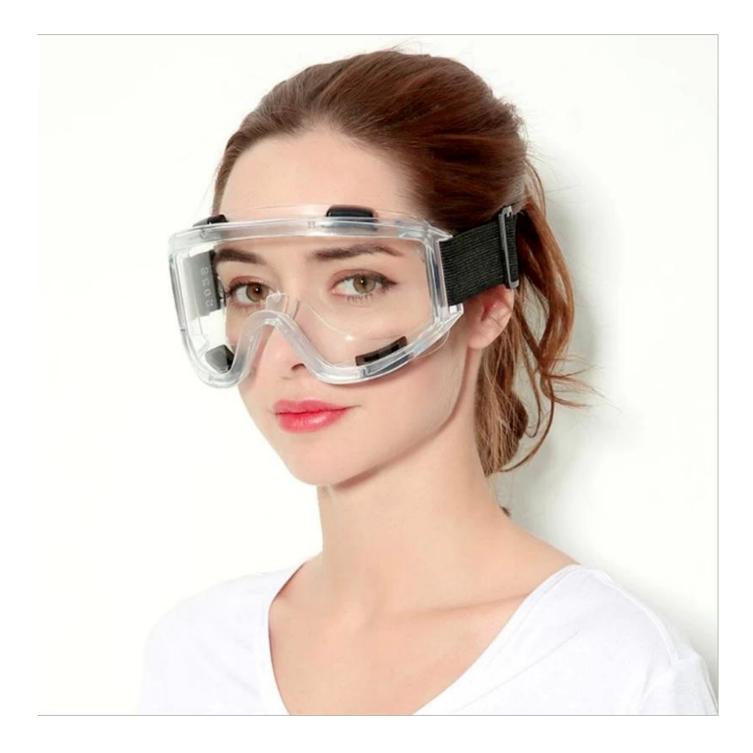

### Protective goggles safety glasses welding glasses protection eyewear working glasses anti-fog medical splash goggles

Gender: Unisex Women Men Lens Material: Anti-fog lens Frame Material: PVC Style: Safety Protective Goggles Certification: CE/FDA/Completed Type: Eye Protective Application: Anti Fog Dust Splash Packing: OPP Bag