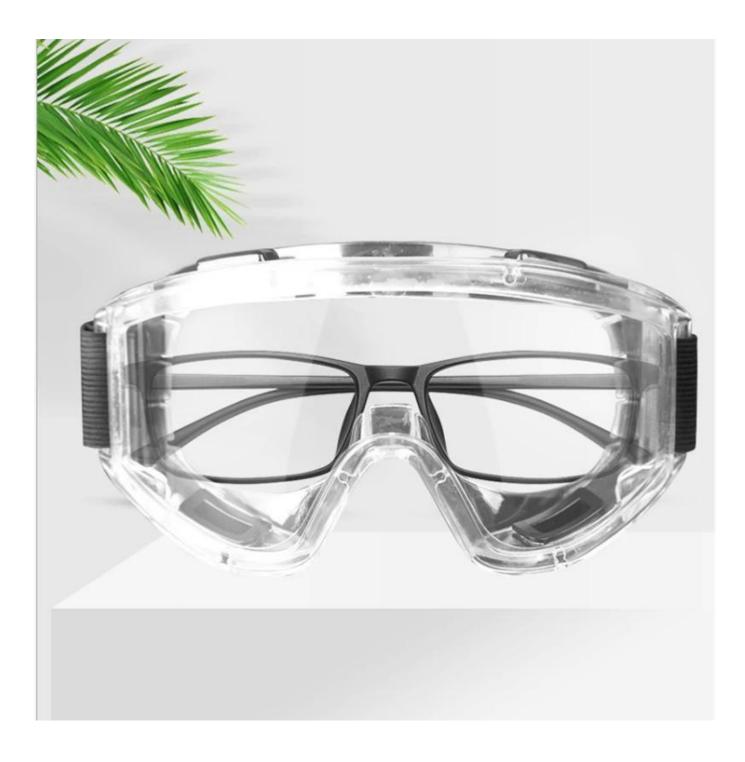

#### **Detailed** photos

### Protective goggles safety glasses welding glasses protection eyewear working glasses anti-fog medical splash goggles

Gender: Unisex Women Men Lens Material: Anti-fog lens Frame Material: PVC Style: Safety Protective Goggles Certification: CE/FDA/Completed Type: Eye Protective Application: Anti Fog Dust Splash Packing: OPP Bag















# **BUSINESS PROCESS**

#### LOTUS UMBRELLA GROW UP WITH YOU





#### Common problems

#### 1. Are you a manufacturer or a trading company?

Of course, we are a professional manufacturer with more than 19 years experience.

#### 2. Can I provide free samples? Sampling time

When you cooperate for the first time, you'll charge a small sample fee to build the project. Your order will be returned after confirmation. You can send samples within 5 days.

#### What is the payment terms?

T / T: 30% deposit, 70% balance of copy of bill of lading

#### How long does it take to produce?

ETD: Within 25-35 days after confirming the order

#### 5. How can we manage the quality of the factory?

I. From the approval of each material to the end of the umbrella, we have strict quality control. G