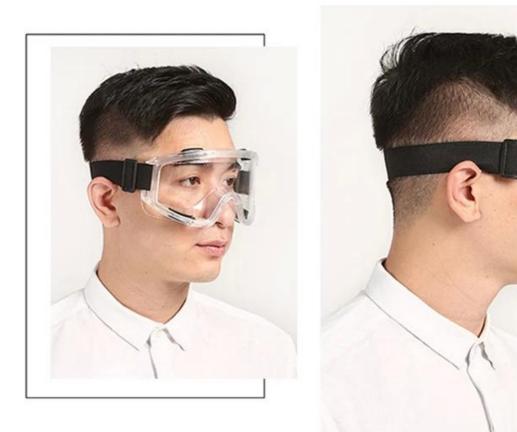

#### **Detailed** photos

### Protective goggles safety glasses welding glasses protection eyewear working glasses anti-fog medical splash goggles

Gender: Unisex Women Men Lens Material: Anti-fog lens Frame Material: PVC Style: Safety Protective Goggles Certification: CE/FDA/Completed Type: Eye Protective Application: Anti Fog Dust Splash Packing: OPP Bag















# **BUSINESS PROCESS**

#### LOTUS UMBRELLA GROW UP WITH YOU





#### Common problems

#### 1. Are you a manufacturer or a trading company?

Of course, we are a professional manufacturer with more than 19 years experience.

#### 2. Can I provide free samples? Sampling time

When you cooperate for the first time, you'll charge a small sample fee to build the project. Your order will be returned after confirmation. You can send samples within 5 days.

#### What is the payment terms?

T / T: 30% deposit, 70% balance of copy of bill of lading

#### How long does it take to produce?

ETD: Within 25-35 days after confirming the order

#### 5. How can we manage the quality of the factory?

I. From the approval of each material to the end of the umbrella, we have strict quality control.