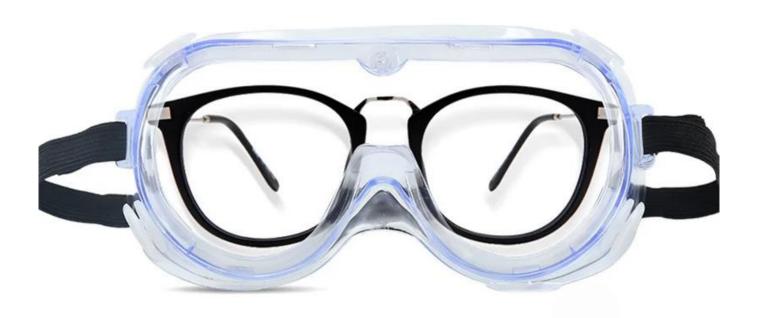

## Protective glasses safety goggles cycling anti-splash wind-proof transparent medical goggles fda

Gender: Unisex Women Men Lens Material: Anti-fog lens

Frame Material: PVC

Style: Safety Protective Goggles Certification: CE/FDA/Completed

Type: Eye Protective

Application: Anti Fog Dust Splash

Packing: OPP Bag