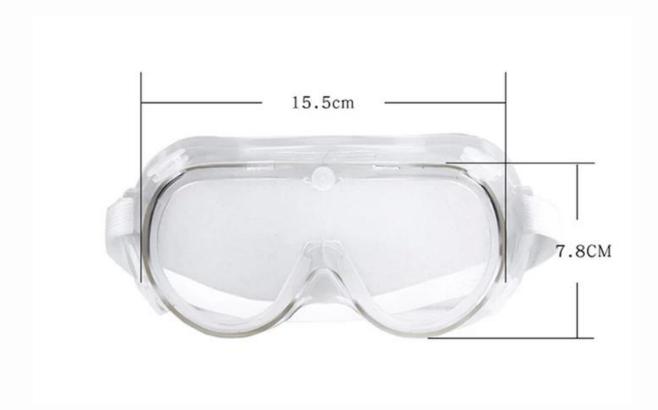

## Protective glasses safety goggles cycling anti-splash wind-proof transparent medical goggles fda

Gender: Unisex Women Men Lens Material: Anti-fog lens

Frame Material: PVC

Style: Safety Protective Goggles Certification: CE/FDA/Completed

Type: Eye Protective

Application: Anti Fog Dust Splash

Packing: OPP Bag