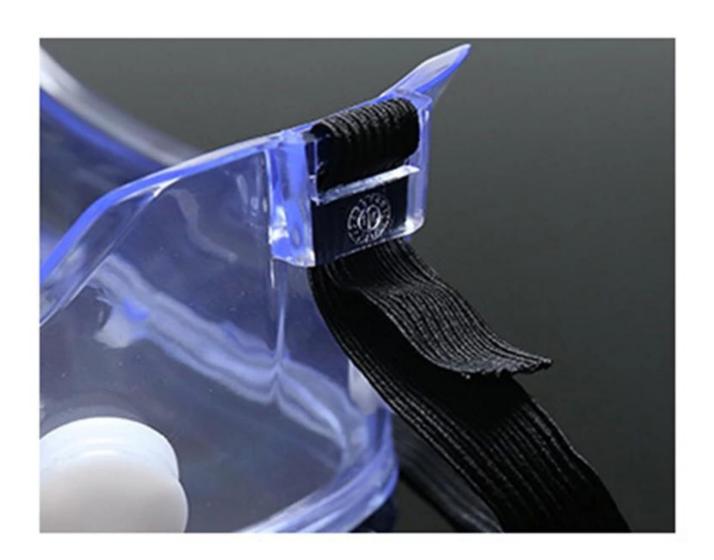

## Protective glasses safety goggles cycling anti-splash wind-proof transparent medical goggles fda

Gender: Unisex Women Men Lens Material: Anti-fog lens

Frame Material: PVC

Style: Safety Protective Goggles Certification: CE/FDA/Completed

Type: Eye Protective

Application: Anti Fog Dust Splash

Packing: OPP Bag