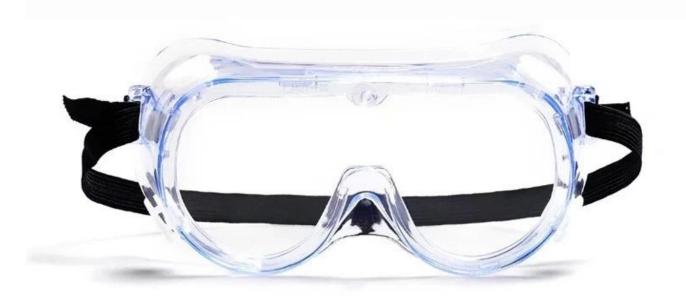

## Protective glasses safety goggles cycling anti-splash wind-proof transparent medical goggles fda

Gender: Unisex Women Men Lens Material: Anti-fog lens

Frame Material: PVC

Style: Safety Protective Goggles Certification: CE/FDA/Completed

Type: Eye Protective

Application: Anti Fog Dust Splash

Packing: OPP Bag