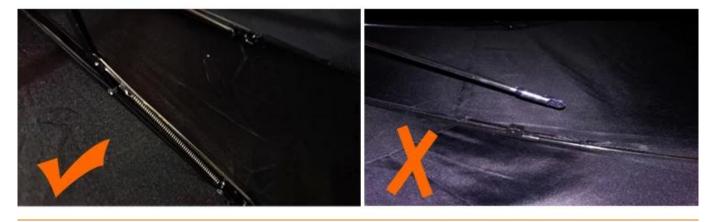

## 5. How do we manage the quality in the factory?

I. We have strict quality control from the approval of each material until the end of the umbrella. In general, see AQL 2.5 // 4.0.

B. Samples made for approval from vendors before production We carry out strict online quality control in every production process.

lii When the item is packed in a box, our quality control will use AQL to inspect the product at random and send the report.