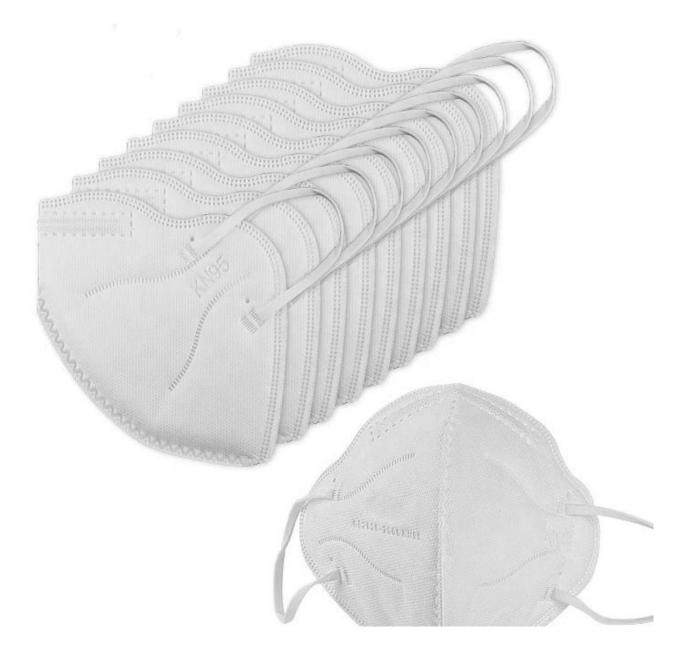

## Protective Face Mask KN95 Hot sale 5 layer Disposable Anti Dust And Virus Mask

# KN95 White

## **Breathable**

Select hìgh quality filter material

discount

×

**Detailed pictures** 