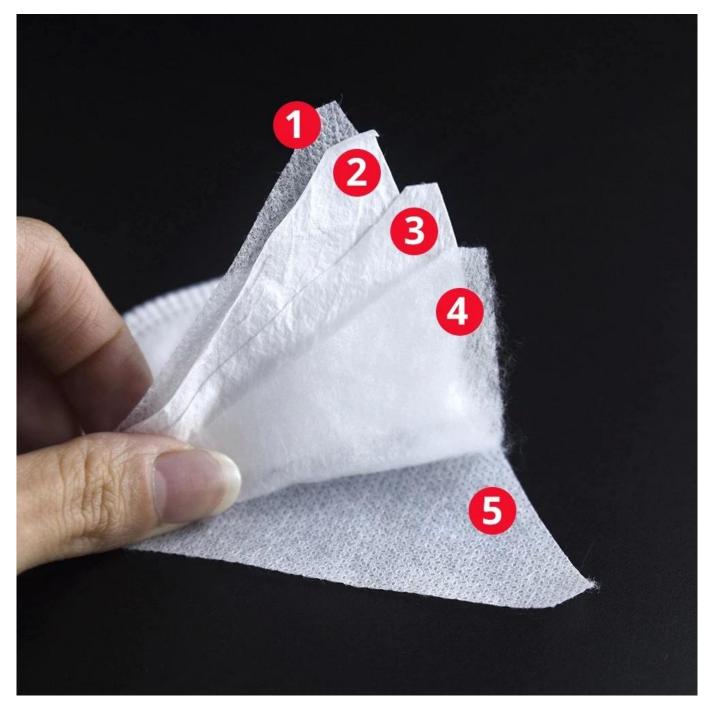

## **Breathable**

Select hìgh quality filter material

discount

×

**Detailed pictures** 