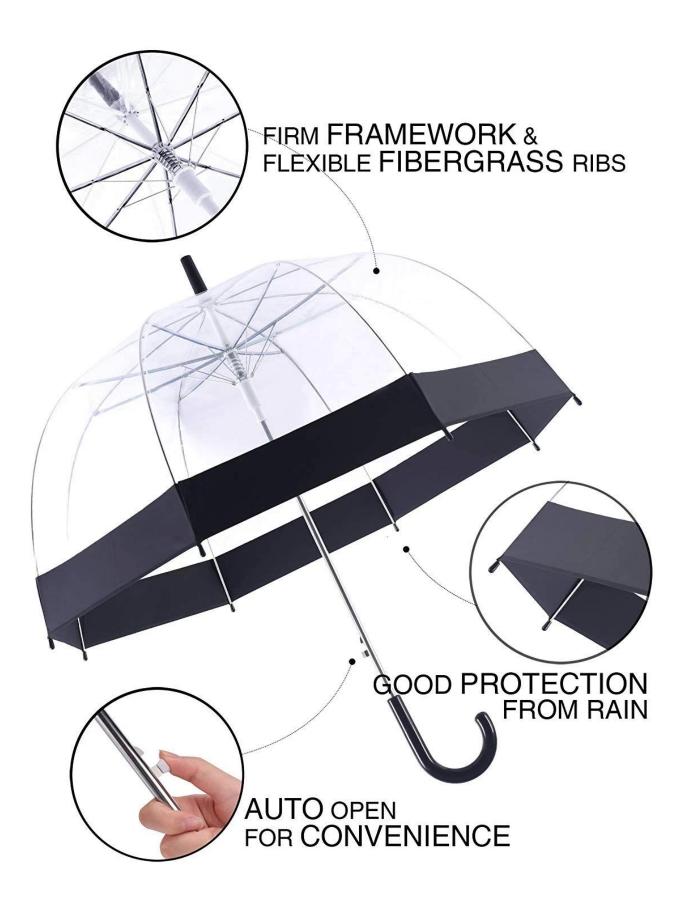

#### discount



#### **Detailed** photo









# WHY CHOOSE US?



K\*\*\*T

23 23

### 5\*\*\*\*|

\*\*\*\*\*

Ships From: China Logistics: TNT I really like this umbrella. It is sturdy, it can be opened or closed with just a press. And more importantly, almost instant dry by just shaking. 24 Dec 2018 02:24 ★☆☆☆☆ Color: Black1 Ships From: China Logistics: TNT

One the metals/ribs broke after one day of use, with just light rain no wind. Very disappointing! 24 Dec 2018 02:24





ours

others



company information

### About us Lotus Umbrella:

Shaoxing Lotus Umberlla Co., Ltd. is a professional manufacturer of Amberla in Zhejiang Province, China. We have been working in this field for about 19 years

and offer a variety of custom umbrellas, including time, various sizes, fabric styles and umbrellas, children, umbrellas, and bot