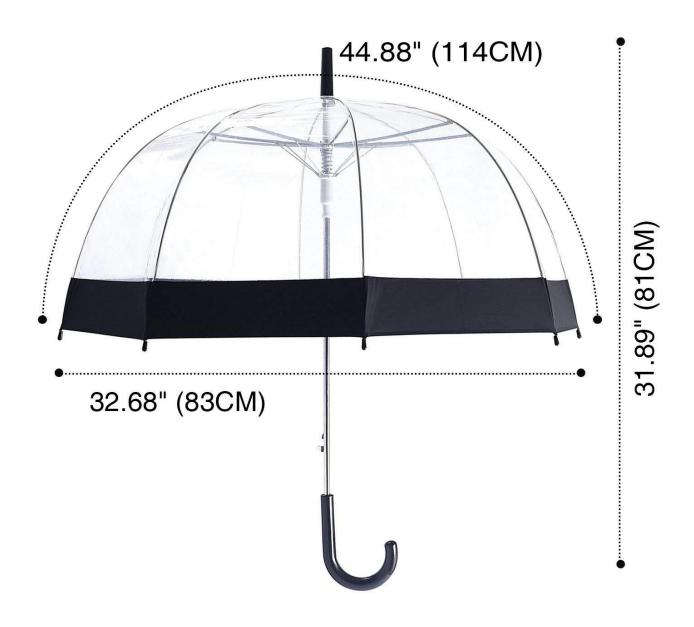

#### discount



#### **Detailed** photo









# WHY CHOOSE US?



K\*\*\*T

23 23

### 5\*\*\*\*|

\*\*\*\*\*

Ships From: China Logistics: TNT I really like this umbrella. It is sturdy, it can be opened or closed with just a press. And more importantly, almost instant dry by just shaking. 24 Dec 2018 02:24 ★☆☆☆☆ Color: Black1 Ships From: China Logistics: TNT

One the metals/ribs broke after one day of use, with just light rain no wind. Very disappointing! 24 Dec 2018 02:24





ours

others



company information

### About us Lotus Umbrella:

Shaoxing Lotus Umberlla Co., Ltd. is a professional manufacturer of Amberla in Zhejiang Province, China. We have been working in this field for about 19 years

and offer a variety of custom umbrellas, including time, various sizes, fabric styles and umbrellas, children, umbrellas, and bottl