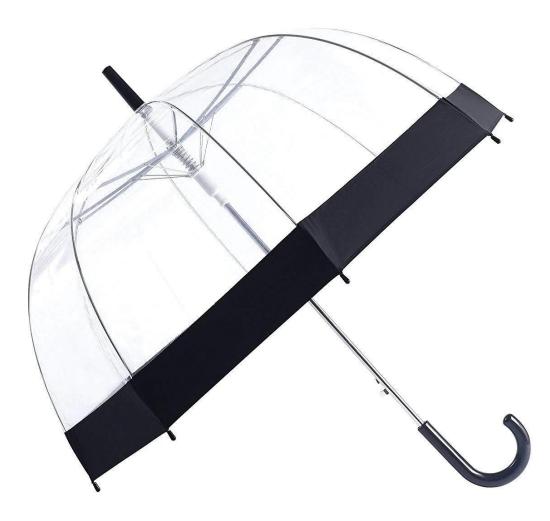

#### discount



#### **Detailed** photo









# WHY CHOOSE US?



K\*\*\*T

23 23

### 5\*\*\*\*|

\*\*\*\*\*

Ships From: China Logistics: TNT I really like this umbrella. It is sturdy, it can be opened or closed with just a press. And more importantly, almost instant dry by just shaking. 24 Dec 2018 02:24 ★☆☆☆☆ Color: Black1 Ships From: China Logistics: TNT

One the metals/ribs broke after one day of use, with just light rain no wind. Very disappointing! 24 Dec 2018 02:24





ours

others



company information

### About us Lotus Umbrella:

Shaoxing Lotus Umberlla Co., Ltd. is a professional manufacturer of Amberla in Zhejiang Province, China. We have been working in this field for about 19 years

and offer a variety of custom umbrellas, including time, various sizes, fabric styles and umbrellas, children, umbrellas, and b