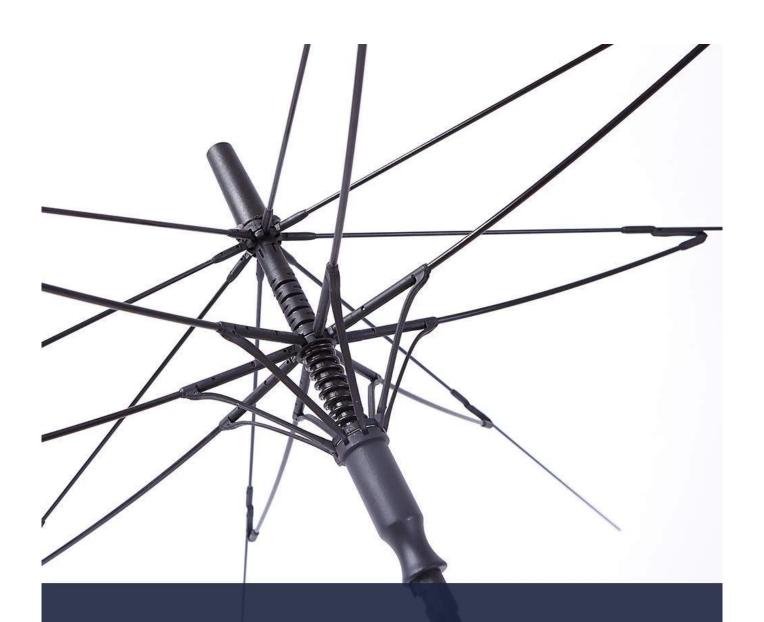

|
| Frame         | Steel/Aluminium Alloy/Fiberglass/Iron/Wood                 |
| Accessory     | Fiberglass cups and tips                                   |
| Printing      | Logo can be customized                                     |
| Packing       | 1pcs/Opp                                                   |
| Usage         | Outdoor adverting, promotion, expand the market, sun block |
| Use Occasion  | Golf club, promotional gift, daily use                     |
| Advantage     | Super-windproof,Super-waterproof                           |
| MOQ           | 2000Pcs                                                    |
| Sample time   | 3-7 days                                                   |
| Delivery time | 30 days after payment                                      |







# SUPERIOR STURDY AND LIGHT WEIGHT

Reinforced full fiberglass frame and shaft







# WHY CHOOSE US? Ships From: China Logistics: TNT Color: Black | Ships From: China | Logistics: TN1 FR FR I really like this umbrella. It is sturdy, it can be opened or closed with just a press. One the metals/ribs broke after one day of use, with just light rain And more importantly, almost instant dry by just shaking. no wind. Very disappointing! 24 Dec 2018 02:24 others ours

### **Company Information**

Shaoxing Lotus Umbrella Co., Ltd., a professional manufacturer and trading combo, produce and export all kinds of umbrellas for more than 15 years. We support OEM order, including folding umbrella, straight umbrella, Kids umbrella, golf umbrella, promotional umbrella, outdoor umbrellas and so on. All