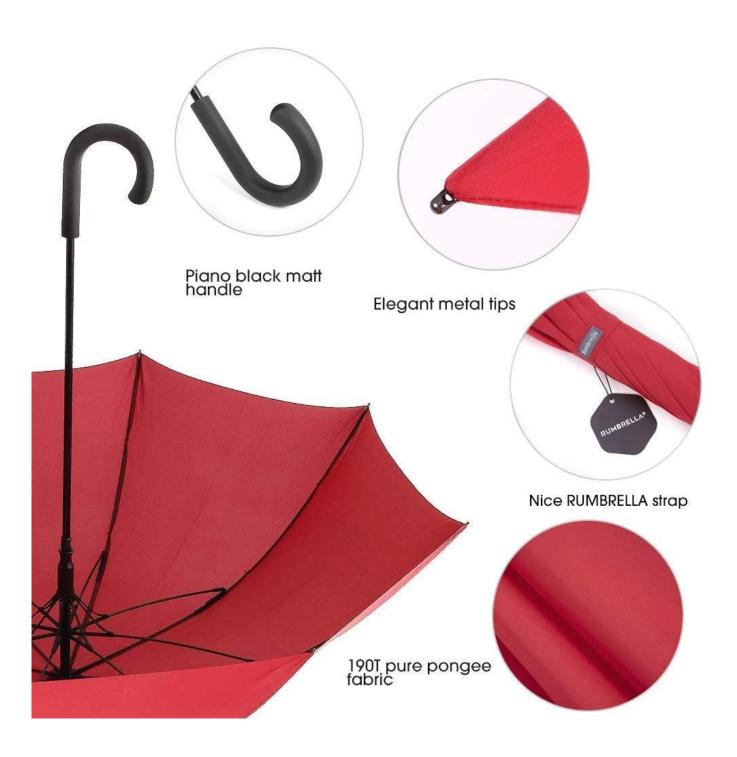

## **Product Description**

| Itme No.      | HH-S376                                                    |
|---------------|------------------------------------------------------------|
| Size          | 25inch * 8 ribs                                            |
| Fabric        | Polyster/Pongee/oxford/cotton                              |
| Frame         | Steel/Aluminium Alloy/Fiberglass/Iron/Wood                 |
| Accessory     | Fiberglass cups and tips                                   |
| Printing      | Logo can be customized                                     |
| Packing       | 1pcs/Opp                                                   |
| Usage         | Outdoor adverting, promotion, expand the market, sun block |
| Use Occasion  | Golf club, promotional gift, daily use                     |
| Advantage     | Super-windproof,Super-waterproof                           |
| MOQ           | 2000Pcs                                                    |
| Sample time   | 3-7 days                                                   |
| Delivery time | 30 days after payment                                      |