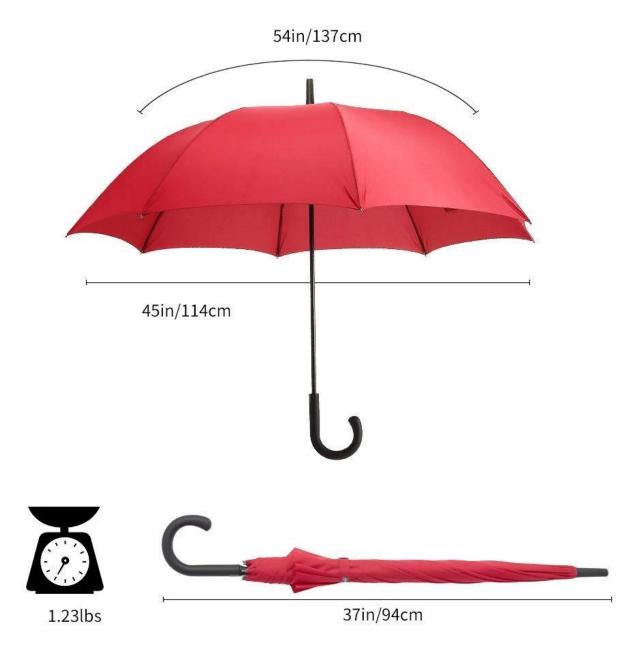

## **Product Description**

| Itme No.      | HH-S376                                                    |
|---------------|------------------------------------------------------------|
| Size          | 25inch * 8 ribs                                            |
| Fabric        | Polyster/Pongee/oxford/cotton                              |
| Frame         | Steel/Aluminium Alloy/Fiberglass/Iron/Wood                 |
| Accessory     | Fiberglass cups and tips                                   |
| Printing      | Logo can be customized                                     |
| Packing       | 1pcs/Opp                                                   |
| Usage         | Outdoor adverting, promotion, expand the market, sun block |
| Use Occasion  | Golf club, promotional gift, daily use                     |
| Advantage     | Super-windproof,Super-waterproof                           |
| MOQ           | 2000Pcs                                                    |
| Sample time   | 3-7 days                                                   |
| Delivery time | 30 days after payment                                      |