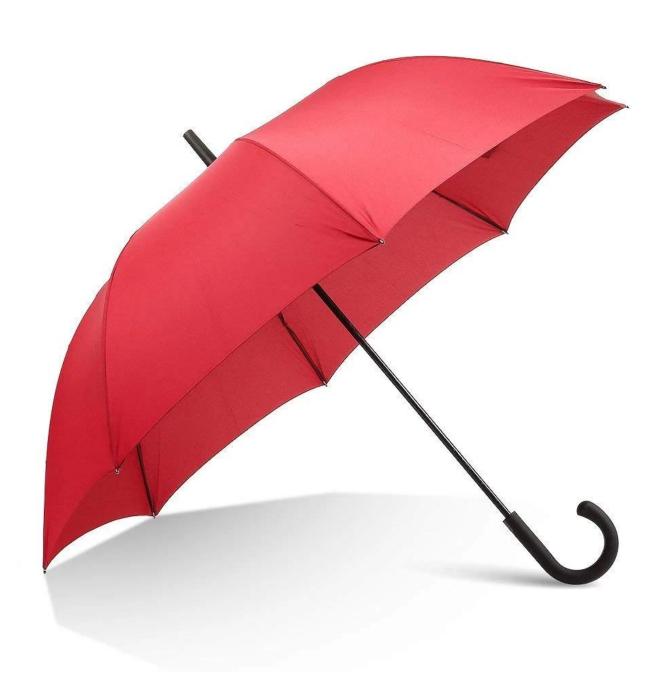

## **Product Description**

| Itme No.      | HH-S376                                                    |
|---------------|------------------------------------------------------------|
| Size          | 25inch * 8 ribs                                            |
| Fabric        | Polyster/Pongee/oxford/cotton                              |
| Frame         | Steel/Aluminium Alloy/Fiberglass/Iron/Wood                 |
| Accessory     | Fiberglass cups and tips                                   |
| Printing      | Logo can be customized                                     |
| Packing       | 1pcs/Opp                                                   |
| Usage         | Outdoor adverting, promotion, expand the market, sun block |
| Use Occasion  | Golf club, promotional gift, daily use                     |
| Advantage     | Super-windproof,Super-waterproof                           |
| MOQ           | 2000Pcs                                                    |
| Sample time   | 3-7 days                                                   |
| Delivery time | 30 days after payment                                      |