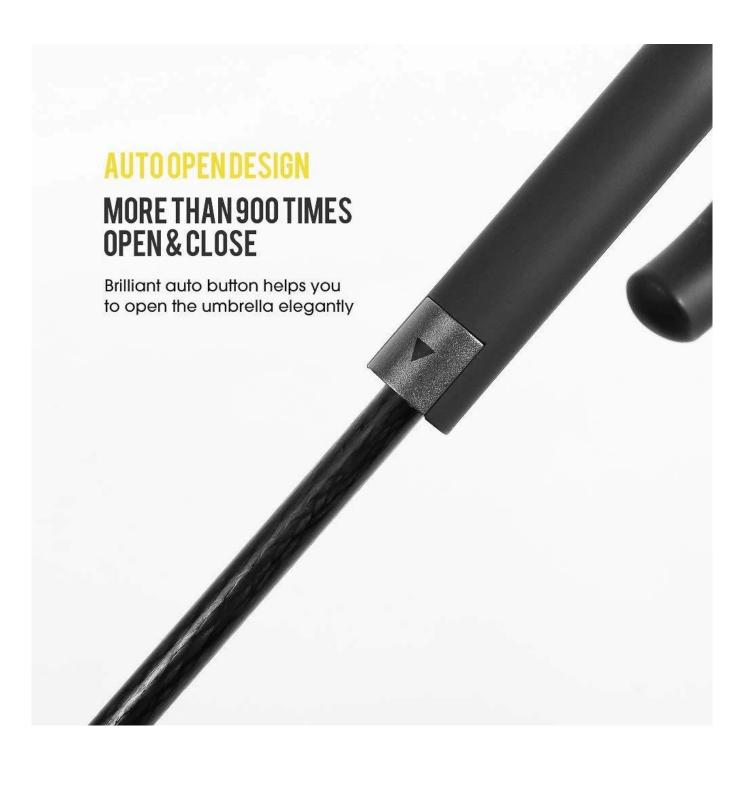

|
| Accessory     | Fiberglass cups and tips                                   |
| Printing      | Logo can be customized                                     |
| Packing       | 1pcs/Opp                                                   |
| Usage         | Outdoor adverting, promotion, expand the market, sun block |
| Use Occasion  | Golf club, promotional gift, daily use                     |
| Advantage     | Super-windproof,Super-waterproof                           |
| MOQ           | 2000Pcs                                                    |
| Sample time   | 3-7 days                                                   |
| Delivery time | 30 days after payment                                      |







# SUPERIOR STURDY AND LIGHT WEIGHT

Reinforced full fiberglass frame and shaft







# WHY CHOOSE US? Ships From: China Logistics: TNT Color: Black | Ships From: China | Logistics: TN1 FR FR I really like this umbrella. It is sturdy, it can be opened or closed with just a press. One the metals/ribs broke after one day of use, with just light rain And more importantly, almost instant dry by just shaking. no wind. Very disappointing! 24 Dec 2018 02:24 others ours

### **Company Information**

Shaoxing Lotus Umbrella Co., Ltd., a professional manufacturer and trading combo, produce and export all kinds of umbrellas for more than 15 years. We support OEM order, including folding umbrella, straight umbrella, Kids umbrella, golf umbrella, promotional umbrella, outdoor umbrellas and so on. All of our umbrellas are finished according to REACH and other international certific