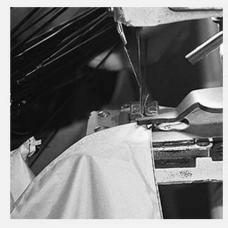

### PRODUCTION PROCEDURES

1. EDGE STITCH

2. CUT FABRIC

3. SEWING

4. TIP ASSEMBLY

5. SEW UP

6. QUALITY CHECK