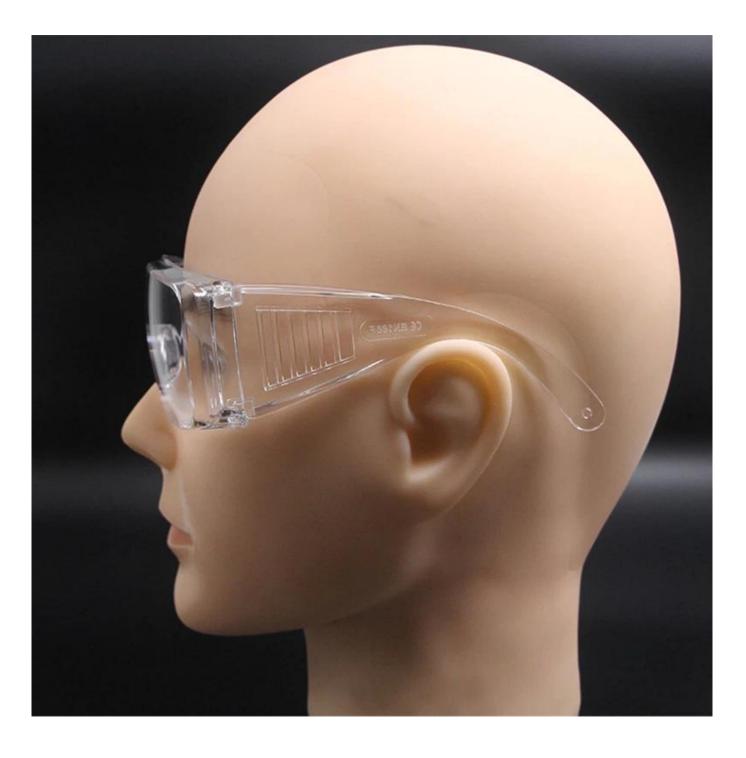

#### **Detailed** photos

### Professional in stock safety goggles glasses eye protection work lab dustproof anti fog goggles medical

Gender: Unisex Women Men Lens Material: Anti-fog lens Frame Material: PVC Style: Safety Protective Goggles Certification: CE/FDA/Completed Type: Eye Protective Application: Anti Fog Dust Splash Packing: OPP Bag