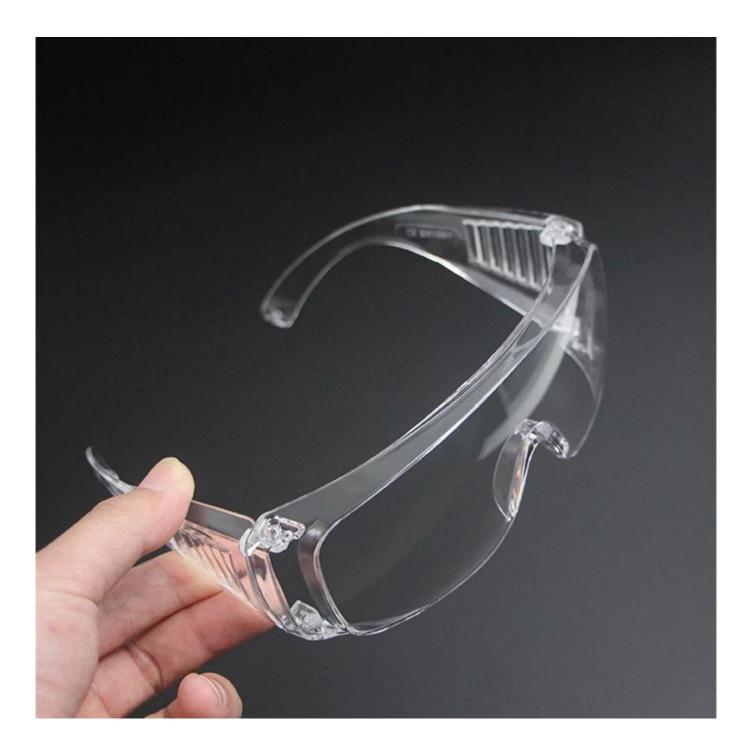

#### **Detailed** photos

### Professional in stock safety goggles glasses eye protection work lab dustproof anti fog goggles medical

Gender: Unisex Women Men Lens Material: Anti-fog lens Frame Material: PVC Style: Safety Protective Goggles Certification: CE/FDA/Completed Type: Eye Protective Application: Anti Fog Dust Splash Packing: OPP Bag