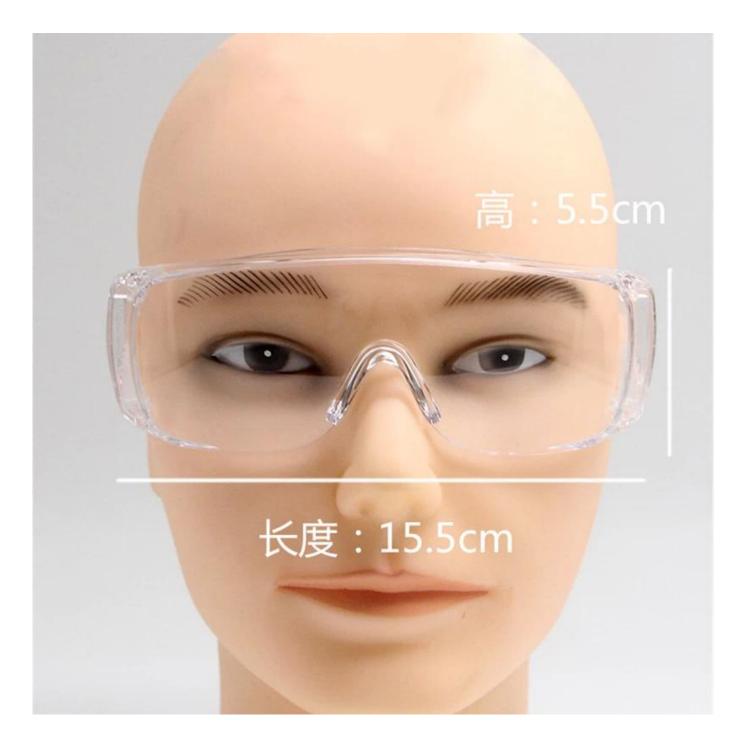

#### **Detailed** photos

### Professional in stock safety goggles glasses eye protection work lab dustproof anti fog goggles medical

Gender: Unisex Women Men Lens Material: Anti-fog lens Frame Material: PVC Style: Safety Protective Goggles Certification: CE/FDA/Completed Type: Eye Protective Application: Anti Fog Dust Splash Packing: OPP Bag