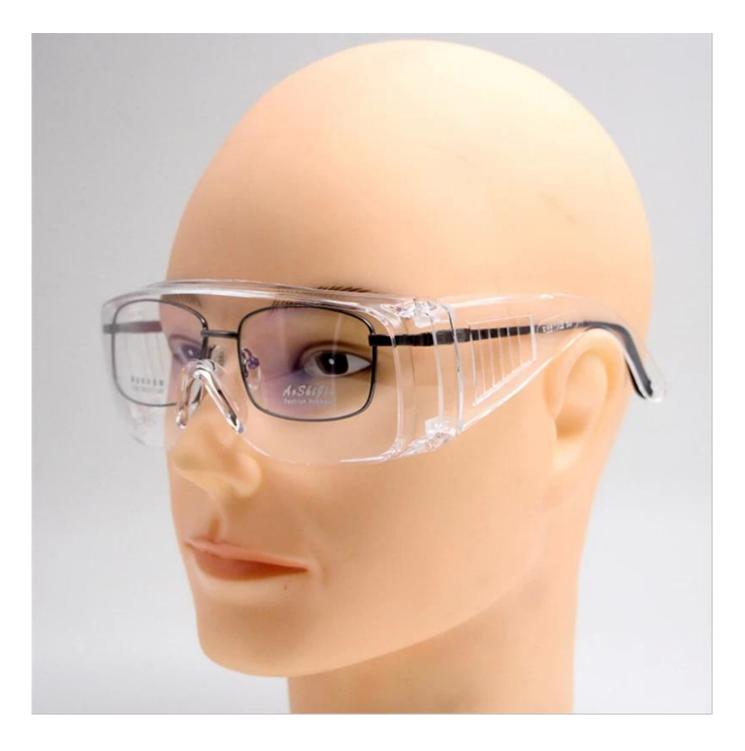

#### **Detailed** photos

### Professional in stock safety goggles glasses eye protection work lab dustproof anti fog goggles medical

Gender: Unisex Women Men Lens Material: Anti-fog lens Frame Material: PVC Style: Safety Protective Goggles Certification: CE/FDA/Completed Type: Eye Protective Application: Anti Fog Dust Splash Packing: OPP Bag