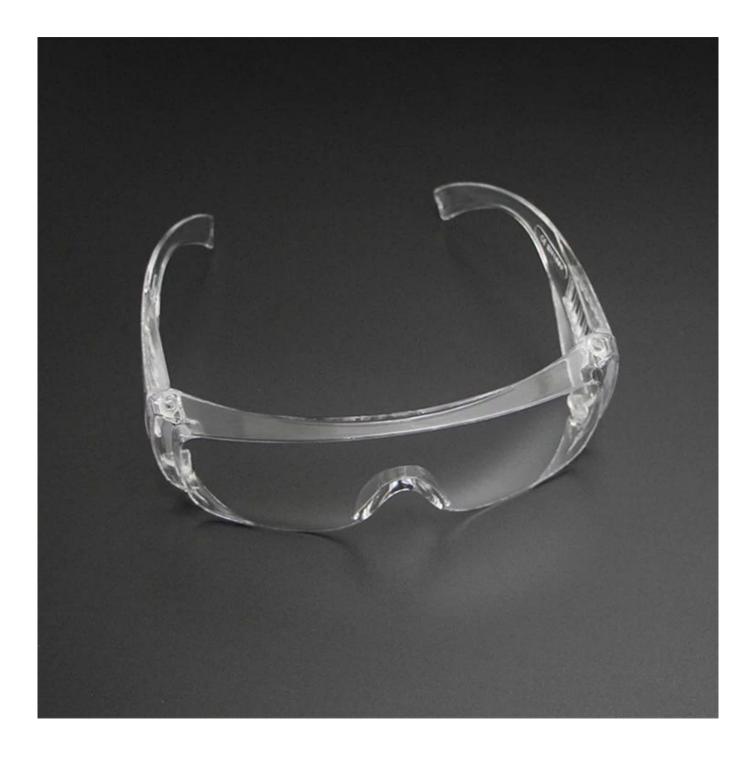

#### **Detailed** photos

### Professional in stock safety goggles glasses eye protection work lab dustproof anti fog goggles medical

Gender: Unisex Women Men Lens Material: Anti-fog lens Frame Material: PVC Style: Safety Protective Goggles Certification: CE/FDA/Completed Type: Eye Protective Application: Anti Fog Dust Splash Packing: OPP Bag