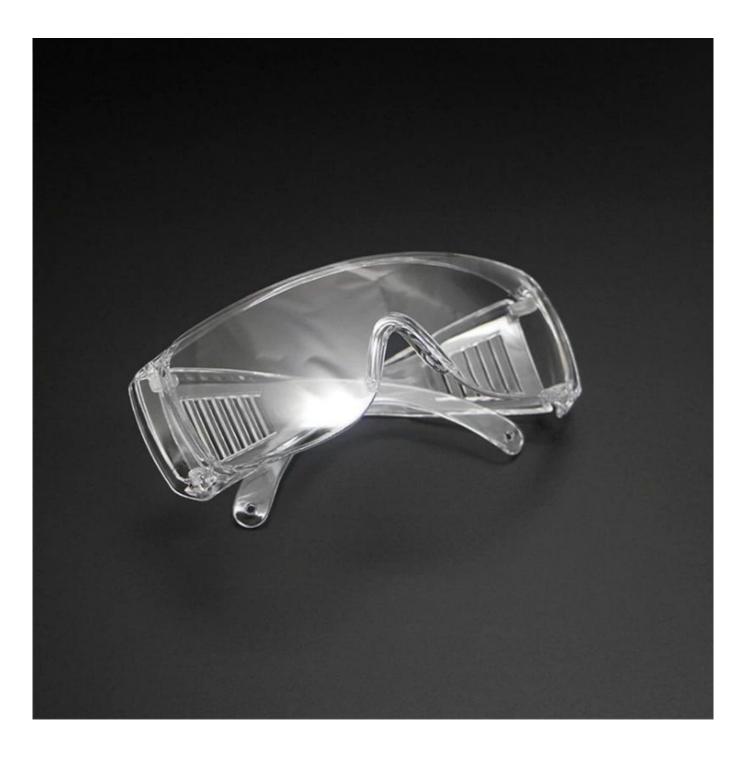

#### **Detailed** photos

### Professional in stock safety goggles glasses eye protection work lab dustproof anti fog goggles medical

Gender: Unisex Women Men Lens Material: Anti-fog lens Frame Material: PVC Style: Safety Protective Goggles Certification: CE/FDA/Completed Type: Eye Protective Application: Anti Fog Dust Splash Packing: OPP Bag