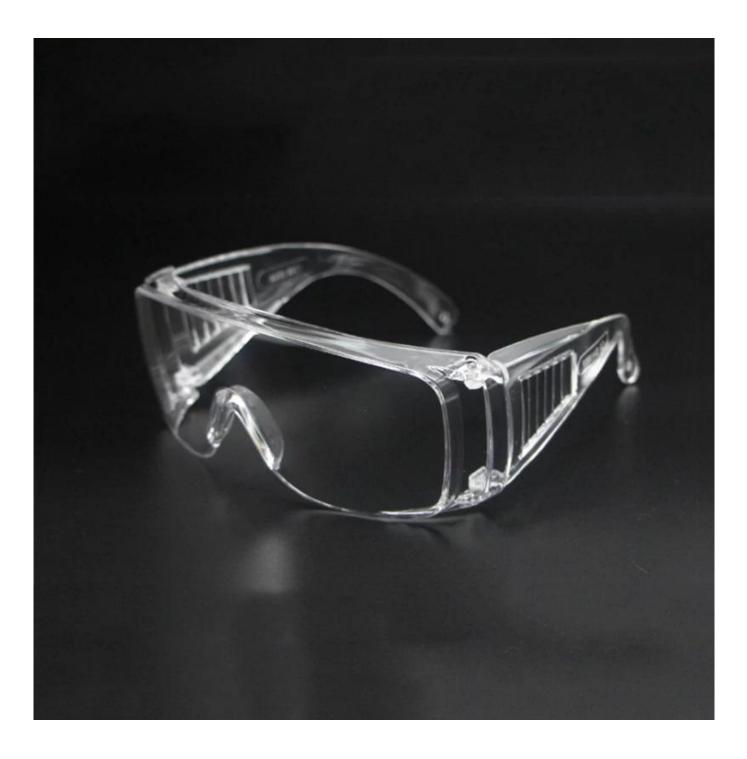

#### **Detailed** photos

### Professional in stock safety goggles glasses eye protection work lab dustproof anti fog goggles medical

Gender: Unisex Women Men Lens Material: Anti-fog lens Frame Material: PVC Style: Safety Protective Goggles Certification: CE/FDA/Completed Type: Eye Protective Application: Anti Fog Dust Splash Packing: OPP Bag