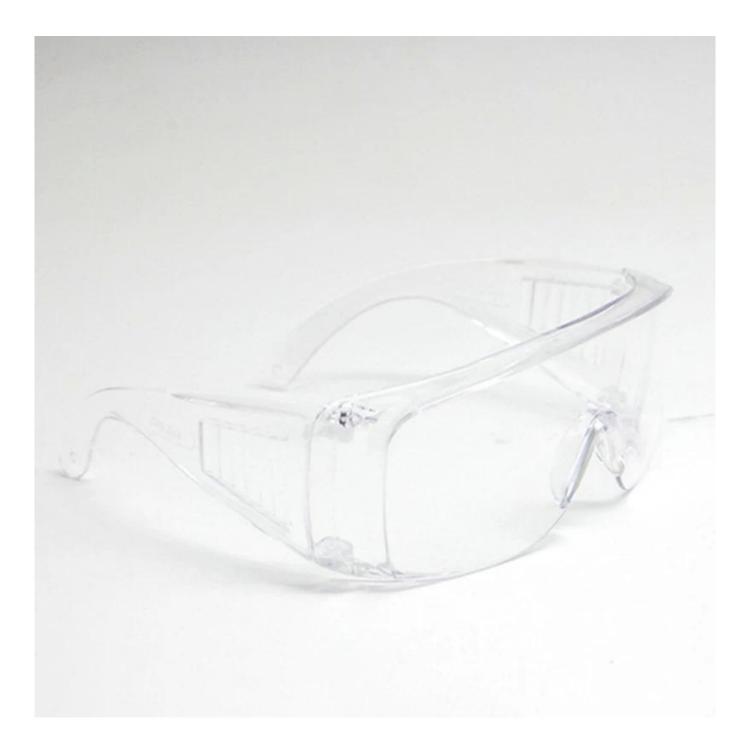

#### **Detailed** photos

### Professional in stock safety goggles glasses eye protection work lab dustproof anti fog goggles medical

Gender: Unisex Women Men Lens Material: Anti-fog lens Frame Material: PVC Style: Safety Protective Goggles Certification: CE/FDA/Completed Type: Eye Protective Application: Anti Fog Dust Splash Packing: OPP Bag