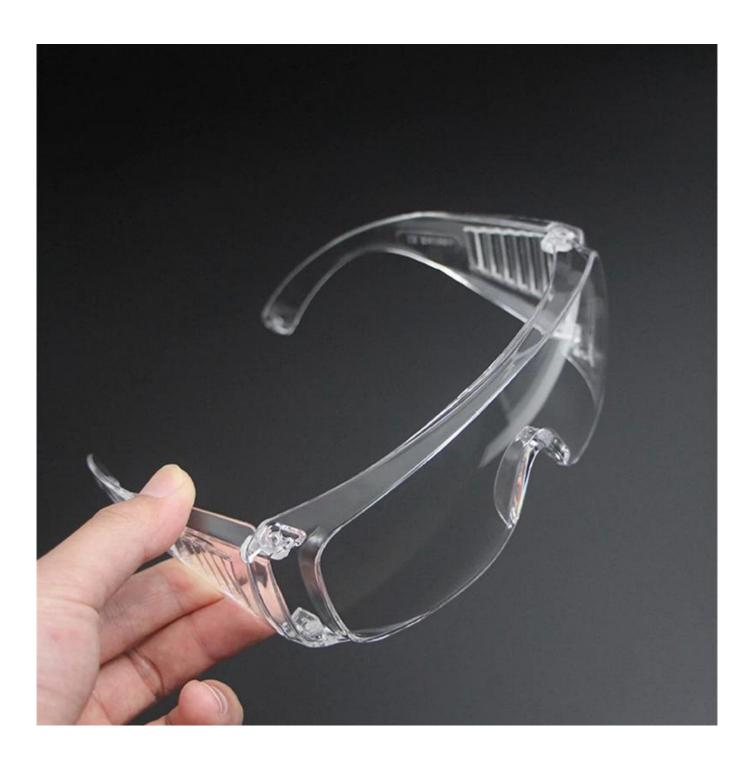

## Personal protective equipment safety glasses, clear anti-fog lens protective goggles medical

Gender: Unisex Women Men Lens Material: Anti-fog lens

Frame Material: PVC

Style: Safety Protective Goggles Certification: CE/FDA/Completed

Type: Eye Protective

Application: Anti Fog Dust Splash

Packing: OPP Bag