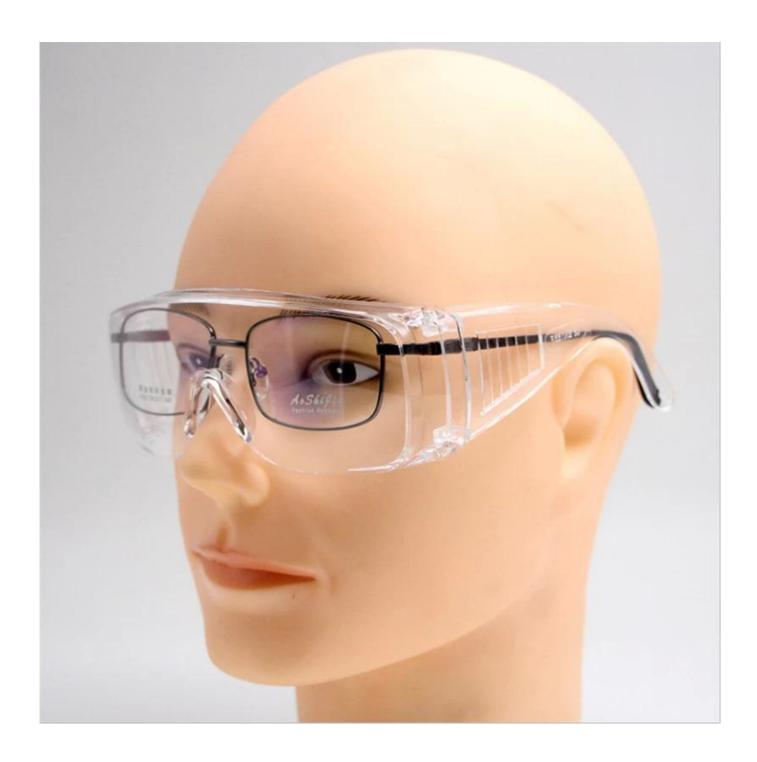

### **Detailed photos**

## Personal protective equipment safety glasses, clear anti-fog lens protective goggles medical

Gender: Unisex Women Men Lens Material: Anti-fog lens

Frame Material: PVC

Style: Safety Protective Goggles Certification: CE/FDA/Completed

Type: Eye Protective

Application: Anti Fog Dust Splash

Packing: OPP Bag