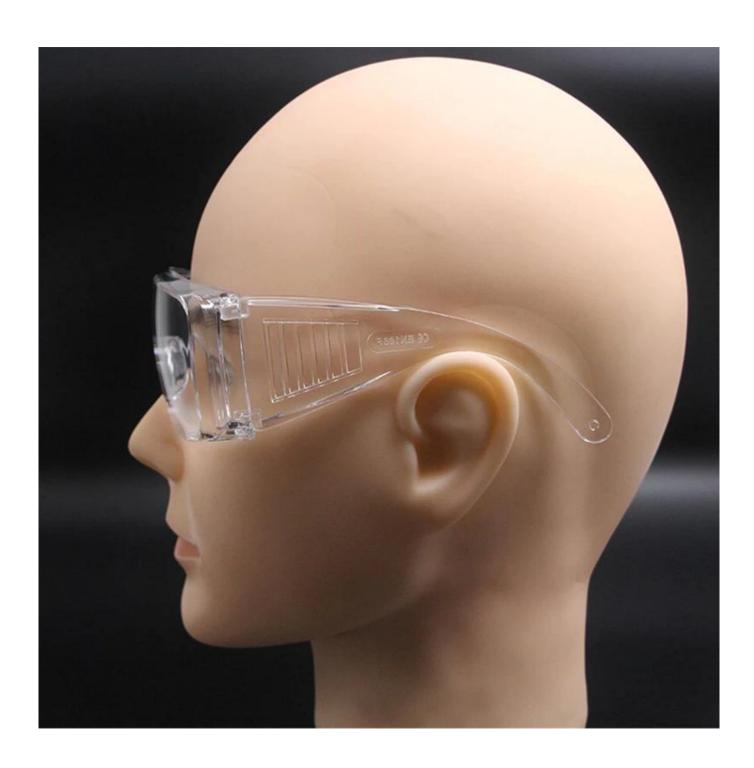

## Personal protective equipment safety glasses, clear anti-fog lens protective goggles medical

Gender: Unisex Women Men Lens Material: Anti-fog lens

Frame Material: PVC

Style: Safety Protective Goggles Certification: CE/FDA/Completed

Type: Eye Protective

Application: Anti Fog Dust Splash

Packing: OPP Bag