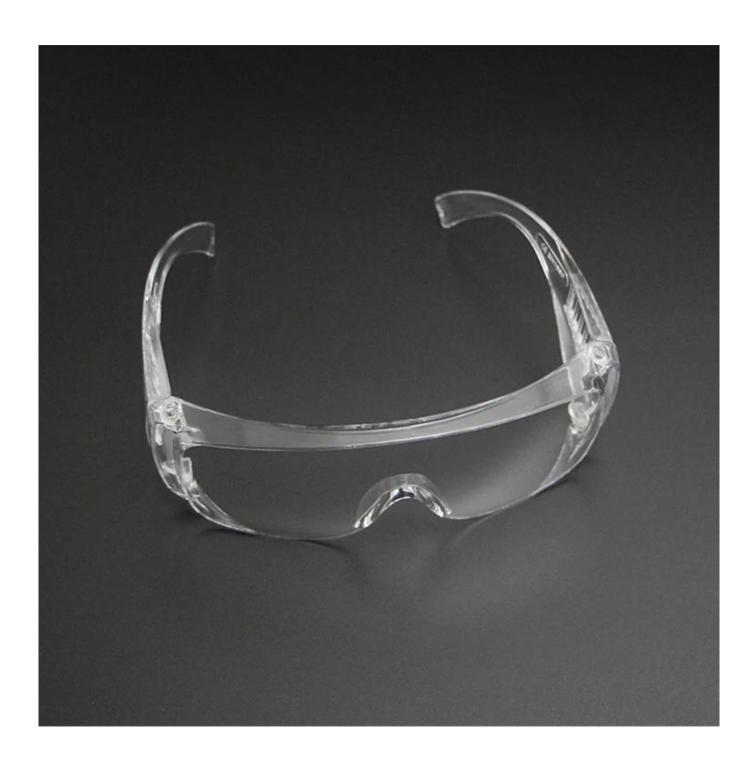

## Personal protective equipment safety glasses, clear anti-fog lens protective goggles medical

Gender: Unisex Women Men Lens Material: Anti-fog lens

Frame Material: PVC

Style: Safety Protective Goggles Certification: CE/FDA/Completed

Type: Eye Protective

Application: Anti Fog Dust Splash

Packing: OPP Bag