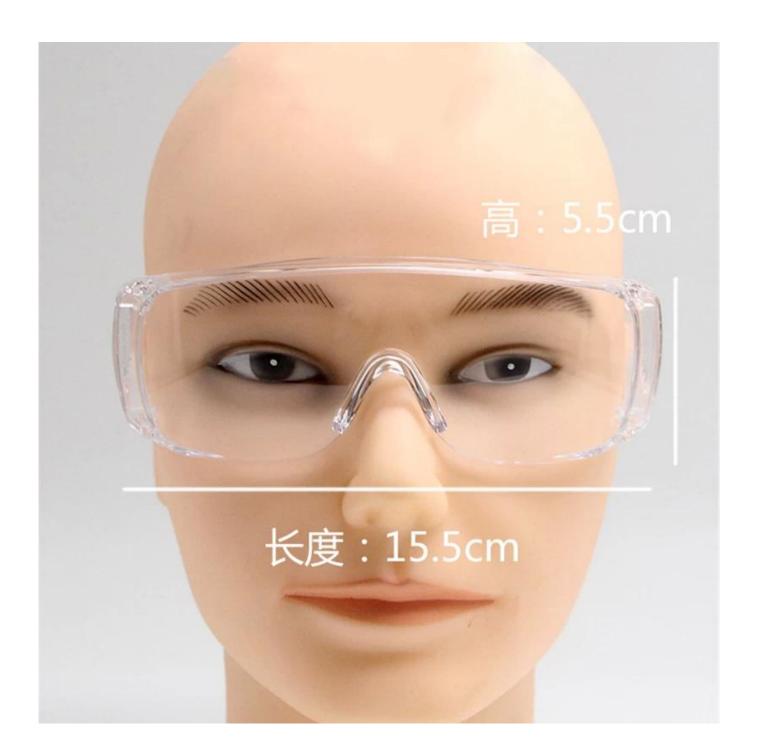

### **Detailed photos**

## Personal protective equipment safety glasses, clear anti-fog lens protective goggles medical

Gender: Unisex Women Men Lens Material: Anti-fog lens

Frame Material: PVC

Style: Safety Protective Goggles Certification: CE/FDA/Completed

Type: Eye Protective

Application: Anti Fog Dust Splash

Packing: OPP Bag