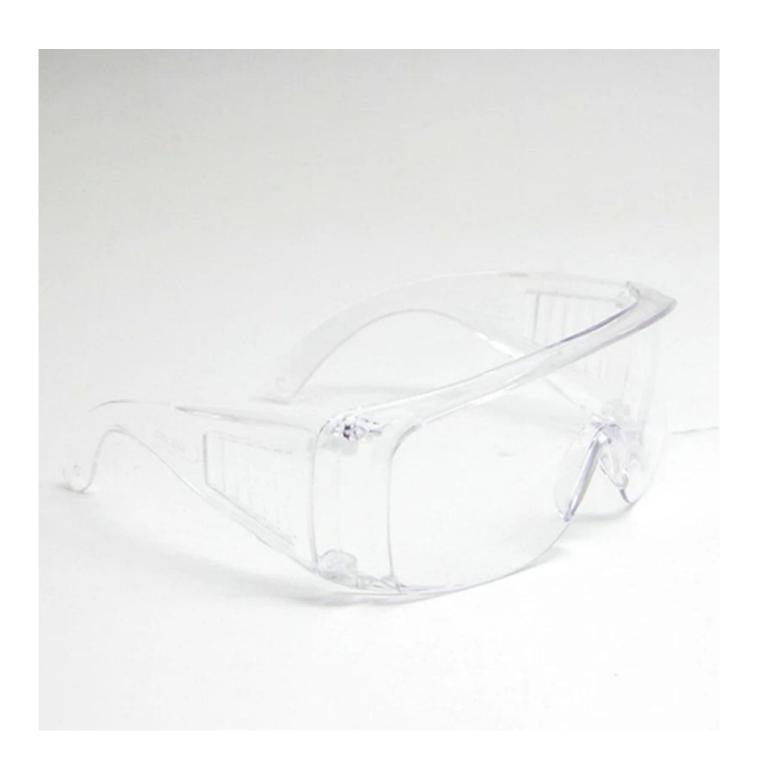

## Personal protective equipment safety glasses, clear anti-fog lens protective goggles medical

Gender: Unisex Women Men Lens Material: Anti-fog lens

Frame Material: PVC

Style: Safety Protective Goggles Certification: CE/FDA/Completed

Type: Eye Protective

Application: Anti Fog Dust Splash

Packing: OPP Bag