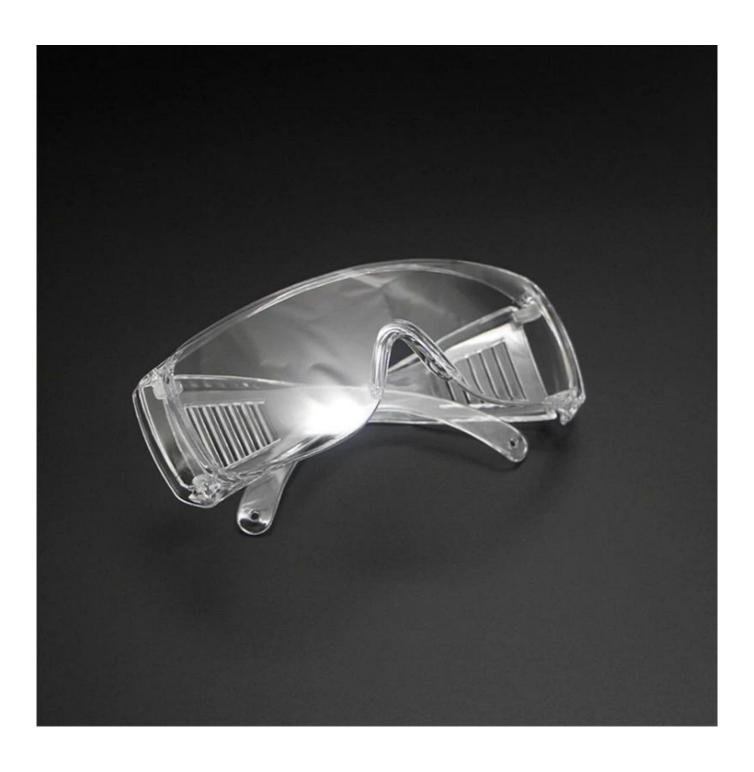

## Personal protective equipment safety glasses, clear anti-fog lens protective goggles medical

Gender: Unisex Women Men Lens Material: Anti-fog lens

Frame Material: PVC

Style: Safety Protective Goggles Certification: CE/FDA/Completed

Type: Eye Protective

Application: Anti Fog Dust Splash

Packing: OPP Bag