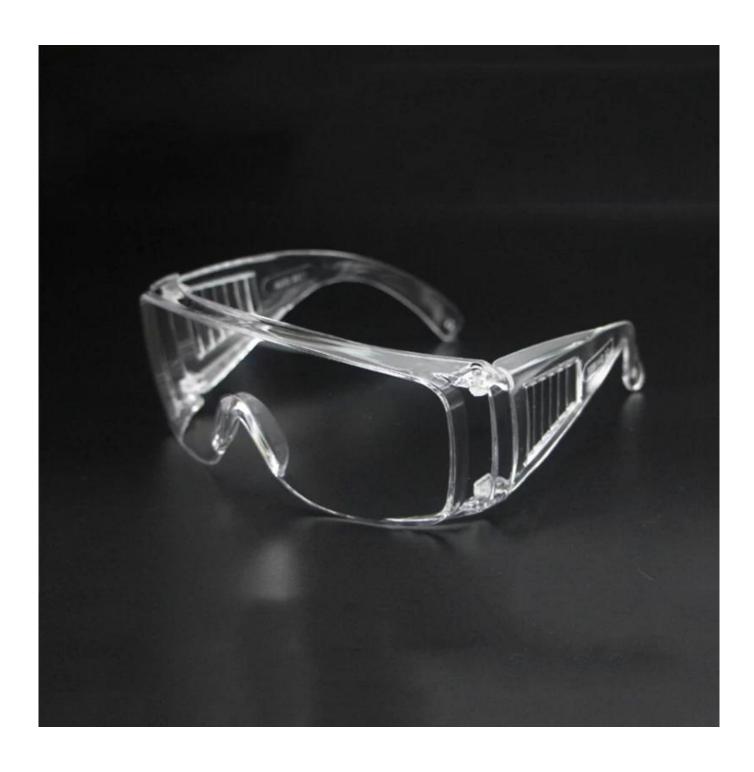

## Personal protective equipment safety glasses, clear anti-fog lens protective goggles medical

Gender: Unisex Women Men Lens Material: Anti-fog lens

Frame Material: PVC

Style: Safety Protective Goggles Certification: CE/FDA/Completed

Type: Eye Protective

Application: Anti Fog Dust Splash

Packing: OPP Bag